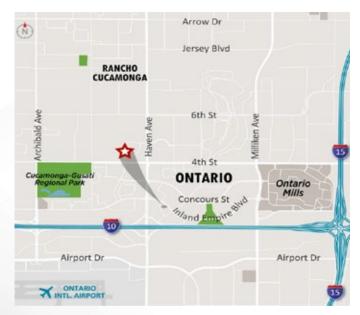

## CLOSE PROXIMITY TO

- I-10 and I-15 Freeways
- Ontario Mills and Victoria Gardens Shopping Venues
- LA-Ontario International Airport
- Restaurants: El Torito, Benihana, TGI Friday, Black Angus Steakhouse
- Retail: Target, Staples, Costco, Sam's Club
- Hotels: Aloft, Embassy Suites, Marriott SpringHill Suites

### STREET MAP