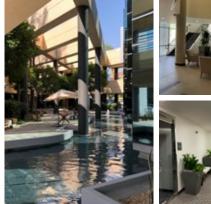

## PROPERTY HIGHLIGHTS

- Prominent Visibility Along Inland Empire Blvd.
- Impressive Atrium-Style Water Feature
- Resting Benches and Umbrella-Covered Tables and Seating
- Ample Parking Available (4/1000 USF)
- On-Site Day Porter