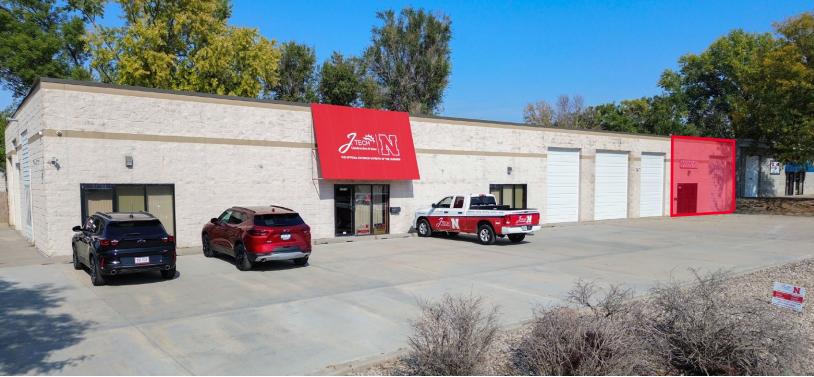

### **PROPERTY HIGHLIGHTS**

1,800 SF of warehouse space available. This suite has one existing restroom and one 10' x
14' overhead door. This property is conveniently located near 132nd Street and Industrial Road which allows for easy access to Interstate 80.

### 1,800 SF AVAILABLE

#### **Property Highlights**

| Address              | 13706 A Street<br>Omaha, NE 68144 |  |
|----------------------|-----------------------------------|--|
| Rental Rate          | \$9.95 SF NNN                     |  |
| NNN Expenses         | \$3.00 PSF                        |  |
| Available SF         | 1,800 SF (30'x60')                |  |
| Total Bldg. SF       | 9,000 SF                          |  |
| Total Site Area      | 0.64 AC                           |  |
| Construction         | Masonry                           |  |
| Year Built/Renovated | 1996/2014                         |  |
| Zoning               | Light Industrial (LI)             |  |
| Drive-Ins            | 1 (10' x 14')                     |  |