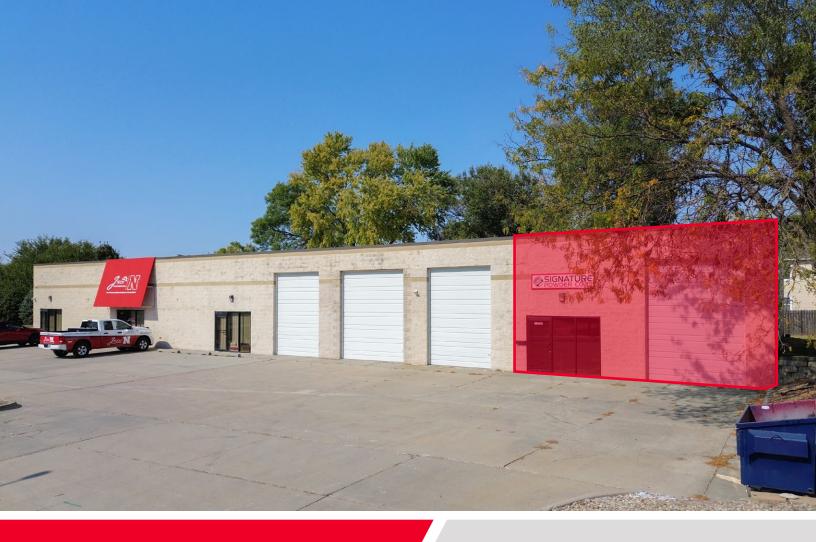

### **PROPERTY HIGHLIGHTS**

1,800 SF of warehouse space available. This suite has one existing restroom and one 10' x
14' overhead door. This property is conveniently located near 132nd Street and Industrial Road which allows for easy access to Interstate 80.

### 1,800 SF AVAILABLE

#### **Property Highlights**

| Address              | 13706 A Street<br>Omaha, NE 68144 |  |
|----------------------|-----------------------------------|--|
| Rental Rate          | \$9.95 SF NNN                     |  |
| NNN Expenses         | \$3.00 PSF                        |  |
| Available SF         | 1,800 SF (30'x60')                |  |
| Total Bldg. SF       | 9,000 SF                          |  |
| Total Site Area      | 0.64 AC                           |  |
| Construction         | Masonry                           |  |
| Year Built/Renovated | 1996/2014                         |  |
| Zoning               | Light Industrial (LI)             |  |
| Drive-Ins            | 1 (10' x 14')                     |  |