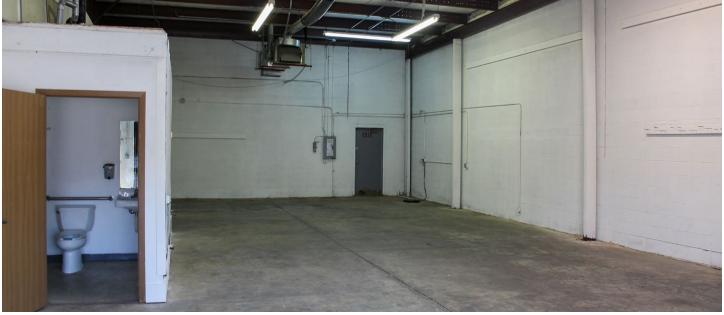

|  |
| Construction         | Masonry                           |  |
| Year Built/Renovated | 1996/2014                         |  |
| Zoning               | Light Industrial (LI)             |  |
| Drive-Ins            | 1 (10' x 14')                     |  |

#### **Available Space**

| Suite   | SF (Min Max.) | Price / SF | Available   |
|---------|---------------|------------|-------------|
| Suite 5 | 1,800 - 1,800 | \$9.95     | Immediately |

#### **NOAH LUDWICK**

Associate +1 402 548 4049 noah.ludwick@lundco.com

#### MATT HASENJAGER

Senior Associate +1 402 548 4008 matt.hasenjager@lundco.com 450 Regency Parkway, Suite 200 Omaha, NE 68114 Main +1 402 393 8811 **lundco.com** 



## **13706 A STREET**

Omaha, NE 68144

### 1,800 SF AVAILABLE

#### **PHOTOS**







NOAH LUDWICK Associate +1 402 548 4049 noah.ludwick@lundco.com

#### MATT HASENJAGER

Senior Associate +1 402 548 4008 matt.hasenjager@lundco.com 450 Regency Parkway, Suite 200 Omaha, NE 68114 Main +1 402 393 8811 **lundco.com** 



## **13706 A STREET**

Omaha, NE 68144

1,800 SF AVAILABLE

#### AREA TRADE MAP



#### **NOAH LUDWICK**

Associate +1 402 548 4049 noah.ludwick@lundco.com

#### MATT HASENJAGER

Senior Associate +1 402 548 4008 matt.hasenjager@lundco.com 450 Regency Parkway, Suite 200 Omaha, NE 68114 Main +1 402 393 8811 **lundco.com**