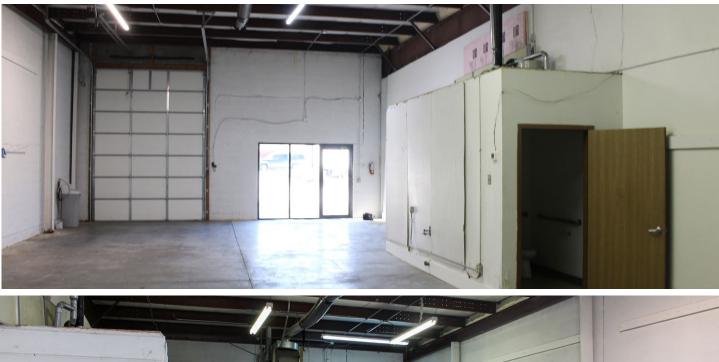

|  |
| Construction         | Masonry                           |  |
| Year Built/Renovated | 1996/2014                         |  |
| Zoning               | Light Industrial (LI)             |  |
| Drive-Ins            | 1 (10' x 14')                     |  |

#### **Available Space**

| Suite   | SF (Min Max.) | Price / SF | Available   |
|---------|---------------|------------|-------------|
| Suite 5 | 1,800 - 1,800 | \$9.95     | Immediately |

#### **NOAH LUDWICK**

Associate +1 402 548 4049 noah.ludwick@lundco.com

#### MATT HASENJAGER

Senior Associate +1 402 548 4008 matt.hasenjager@lundco.com 450 Regency Parkway, Suite 200 Omaha, NE 68114 Main +1 402 393 8811 **lundco.com** 



## **13706 A STREET**

Omaha, NE 68144

### 1,800 SF AVAILABLE

#### **PHOTOS**







NOAH LUDWICK Associate +1 402 548 4049 noah.ludwick@lundco.com

#### MATT HASENJAGER

Senior Associate +1 402 548 4008 matt.hasenjager@lundco.com 450 Regency Parkway, Suite 200 Omaha, NE 68114 Main +1 402 393 8811 **lundco.com** 



## **13706 A STREET**

Omaha, NE 68144

1,800 SF AVAILABLE

#### AREA TRADE MAP



#### **NOAH LUDWICK**

Associate +1 402 548 4049 noah.ludwick@lundco.com

#### MATT HASENJAGER

Senior Associate +1 402 548 4008 matt.hasenjager@lundco.com 450 Regency Parkway, Suite 200 Omaha, NE 68114 Main +1 402 393 8811 **lundco.com**