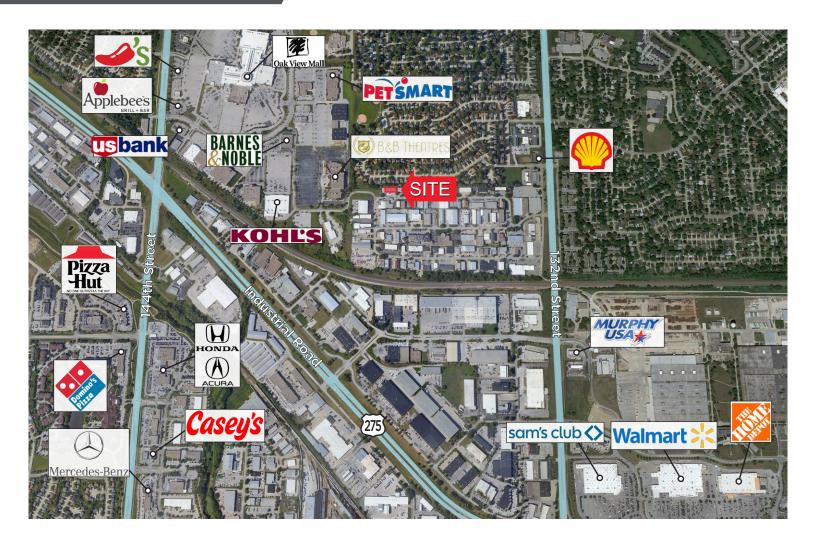

| SF (Min Max.) | Price / SF | Available   |
|---------|---------------|------------|-------------|
| Suite 5 | 1,800 - 1,800 | \$9.95     | Immediately |

#### **NOAH LUDWICK**

Associate +1 402 548 4049 noah.ludwick@lundco.com

#### MATT HASENJAGER

Senior Associate +1 402 548 4008 matt.hasenjager@lundco.com 450 Regency Parkway, Suite 200 Omaha, NE 68114 Main +1 402 393 8811 **lundco.com** 



## **13706 A STREET**

Omaha, NE 68144

### 1,800 SF AVAILABLE

#### **PHOTOS**







NOAH LUDWICK Associate +1 402 548 4049 noah.ludwick@lundco.com

#### MATT HASENJAGER

Senior Associate +1 402 548 4008 matt.hasenjager@lundco.com 450 Regency Parkway, Suite 200 Omaha, NE 68114 Main +1 402 393 8811 **lundco.com** 



## **13706 A STREET**

Omaha, NE 68144

1,800 SF AVAILABLE

#### AREA TRADE MAP



#### **NOAH LUDWICK**

Associate +1 402 548 4049 noah.ludwick@lundco.com

#### MATT HASENJAGER

Senior Associate +1 402 548 4008 matt.hasenjager@lundco.com 450 Regency Parkway, Suite 200 Omaha, NE 68114 Main +1 402 393 8811 **lundco.com**