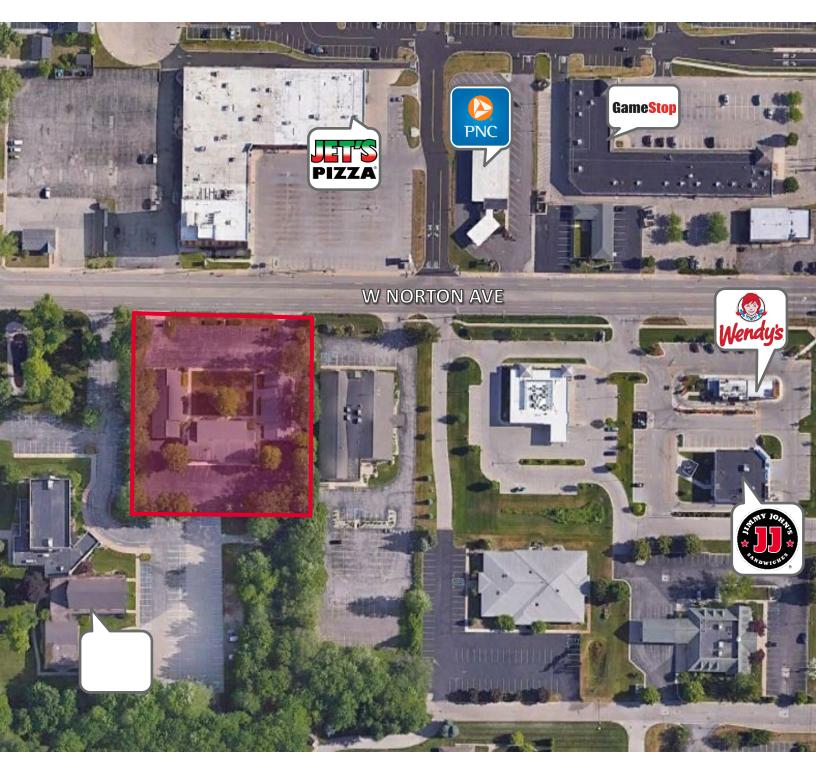

# **Property lines are approximate**

27777 Franklin Road, Suite 1050 Southfield, Michigan 48034 Main +1 248 358 6100 cushmanwakefield.com

# SITE DETAILS

Total Land Area 2.04 AC

Zoning GO: General Office

Parcel ID 61-27-012-200-0020-00

Parking 75 spaces (6/1000 parking ratio)

Frontage W Norton Ave

Major Crossroads Henry St & W Norton Ave

Neighboring Businesses Comerica Bank, Jimmy John's, Wendy's.

Salon Bella Vida, PNC Bank, Jet's Pizza, UBS Financial Services, Choice One Bank