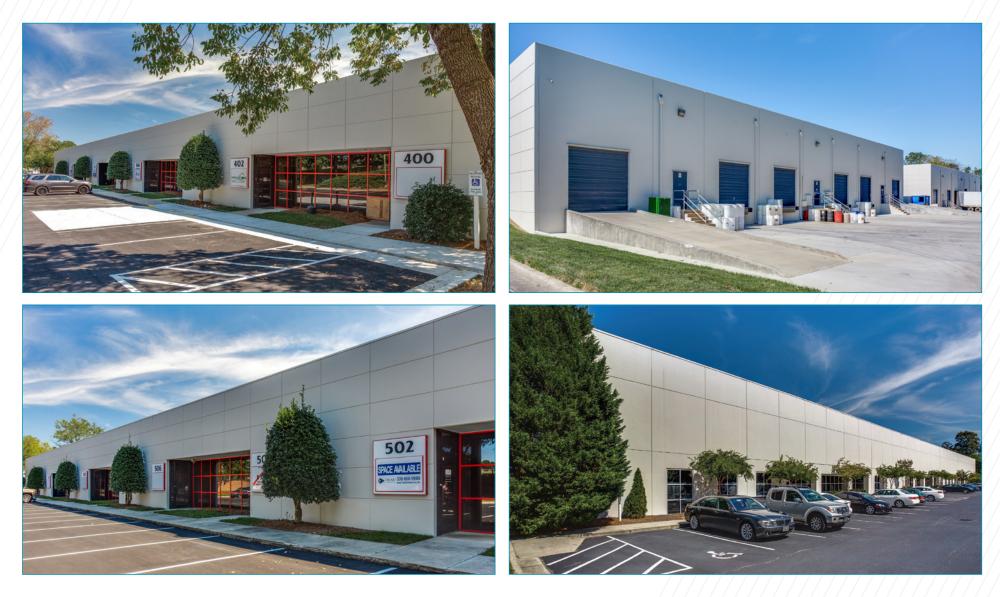

#### **Property Features**

| ADDRESS:   | 2606 Phoenix Drive<br>Greensboro, NC 27406                                                                                                                                                                                                                                                                                                                                                                                                                                                      |
|------------|-------------------------------------------------------------------------------------------------------------------------------------------------------------------------------------------------------------------------------------------------------------------------------------------------------------------------------------------------------------------------------------------------------------------------------------------------------------------------------------------------|
| SPACE:     | 1,230 SF to 5,562 SF flex suites available                                                                                                                                                                                                                                                                                                                                                                                                                                                      |
| CLEAR HT:  | Bldgs. 300, 400, 500 & 600 - 12' Clear                                                                                                                                                                                                                                                                                                                                                                                                                                                          |
| FEATURES:  | <ul> <li>Grade-level loading capability</li> <li>On-site property management</li> <li>Modern tilt-up, concrete exterior</li> <li>Most suites offer climate-controlled<br/>warehouses</li> <li>T-5 Lighting</li> <li>New commercial-grade carpet</li> <li>Low VOC interior paint throughout office<br/>suites</li> <li>Water &amp; trash removal included in lease rate</li> <li>Direct access to I-85 via Holden Rd<br/>interchange</li> <li>Close to banks, restaurants and lodging</li> </ul> |
| PARKING:   | Bldgs. 100-700: 3.5 spaces per 1,000 SF                                                                                                                                                                                                                                                                                                                                                                                                                                                         |
| DISTANCES: | To DowntownGSO: To PTI5Airport:10To Burlington:25To Winston-Salem:25To Durham:56To Raleigh84MilesTo Charlotte:86                                                                                                                                                                                                                                                                                                                                                                                |