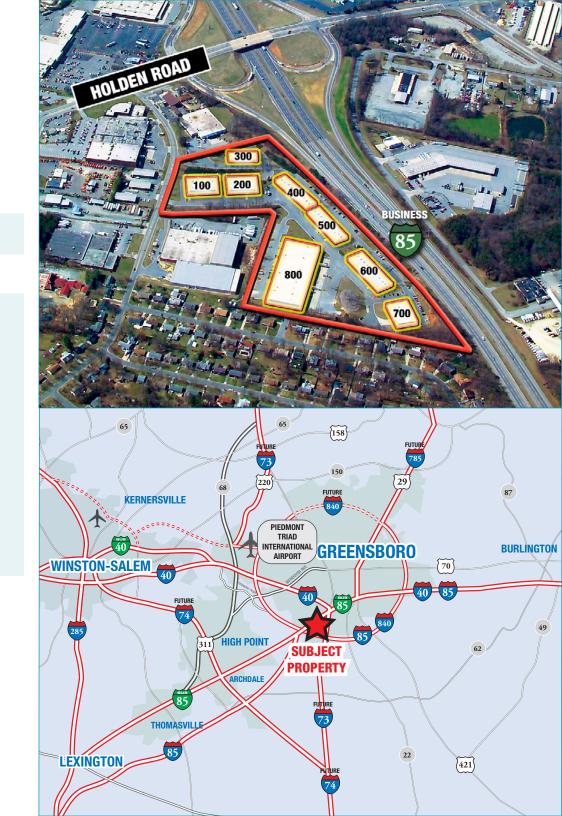

# HOLDEN 85 BUSINESS PARK

2606 PHOENIX DRIVE, GREENSBORO, NC 27406

#### **Property Features**

| ADDRESS:   | 2606 Phoenix Drive<br>Greensboro, NC 27406                                                                                                                                                                                                                                                                                                                                                                                                                                                      |
|------------|-------------------------------------------------------------------------------------------------------------------------------------------------------------------------------------------------------------------------------------------------------------------------------------------------------------------------------------------------------------------------------------------------------------------------------------------------------------------------------------------------|
| SPACE:     | 1,230 SF to 5,562 SF flex suites available                                                                                                                                                                                                                                                                                                                                                                                                                                                      |
| CLEAR HT:  | Bldgs. 300, 400, 500 & 600 - 12' Clear                                                                                                                                                                                                                                                                                                                                                                                                                                                          |
| FEATURES:  | <ul> <li>Grade-level loading capability</li> <li>On-site property management</li> <li>Modern tilt-up, concrete exterior</li> <li>Most suites offer climate-controlled<br/>warehouses</li> <li>T-5 Lighting</li> <li>New commercial-grade carpet</li> <li>Low VOC interior paint throughout office<br/>suites</li> <li>Water &amp; trash removal included in lease rate</li> <li>Direct access to I-85 via Holden Rd<br/>interchange</li> <li>Close to banks, restaurants and lodging</li> </ul> |
| PARKING:   | Bldgs. 100-700: 3.5 spaces per 1,000 SF                                                                                                                                                                                                                                                                                                                                                                                                                                                         |
| DISTANCES: | To DowntownGSO: To PTI5Airport:10To Burlington:25To Winston-Salem:25To Durham:56To Raleigh84MilesTo Charlotte:86                                                                                                                                                                                                                                                                                                                                                                                |