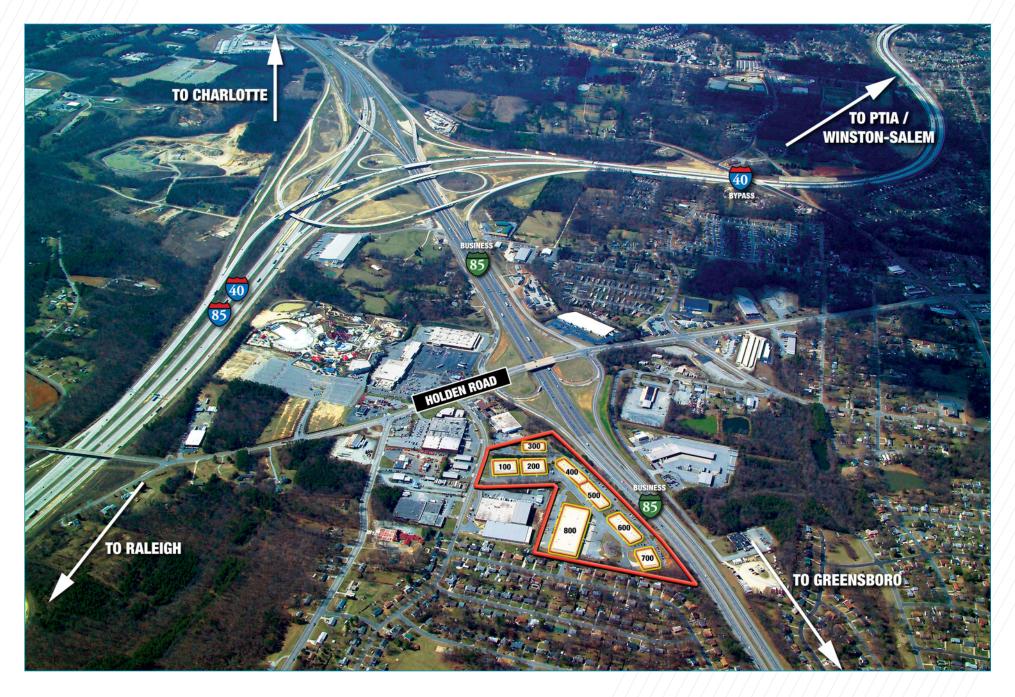

#### **Property Features**

| ADDRESS:   | 2606 Phoenix Drive<br>Greensboro, NC 27406                                                                                                                                                                                                                                                                                                                                                                                                                                                      |
|------------|-------------------------------------------------------------------------------------------------------------------------------------------------------------------------------------------------------------------------------------------------------------------------------------------------------------------------------------------------------------------------------------------------------------------------------------------------------------------------------------------------|
| SPACE:     | 1,230 SF to 5,562 SF flex suites available                                                                                                                                                                                                                                                                                                                                                                                                                                                      |
| CLEAR HT:  | Bldgs. 300, 400, 500 & 600 - 12' Clear                                                                                                                                                                                                                                                                                                                                                                                                                                                          |
| FEATURES:  | <ul> <li>Grade-level loading capability</li> <li>On-site property management</li> <li>Modern tilt-up, concrete exterior</li> <li>Most suites offer climate-controlled<br/>warehouses</li> <li>T-5 Lighting</li> <li>New commercial-grade carpet</li> <li>Low VOC interior paint throughout office<br/>suites</li> <li>Water &amp; trash removal included in lease rate</li> <li>Direct access to I-85 via Holden Rd<br/>interchange</li> <li>Close to banks, restaurants and lodging</li> </ul> |
| PARKING:   | Bldgs. 100-700: 3.5 spaces per 1,000 SF                                                                                                                                                                                                                                                                                                                                                                                                                                                         |
| DISTANCES: | To DowntownGSO: To PTI5Airport:10To Burlington:25To Winston-Salem:25To Durham:56To Raleigh84MilesTo Charlotte:86                                                                                                                                                                                                                                                                                                                                                                                |