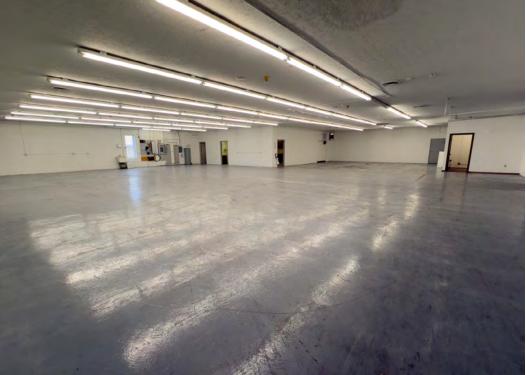

## **COMMENTS**

- Partially climate controlled manufacturing and assembly space
- Excellent opportunity to own a freestanding industrial building in a high image industrial setting
- Easy access to major interstates I-90 & I-80 (Ohio Turnpike)
- Minimal columns allows for maximum flexibility with operations
- Elyria is a business-friendly community with an excellent labor market
- Excellent signage opportunities along Ternes Lane
- Easily accessible from the Lorain County transit bus line

## PROPERTY SPECIFICATIONS

| CONSTRUCTED:    | 1970                      |
|-----------------|---------------------------|
| CONSTRUCTION:   | Masonry                   |
| ROOF:           | Shingle                   |
| HEAT:           | Forced Air & Radiant Tube |
| LIGHTING:       | Fluorescent               |
| CEILING HEIGHT: | 10'11" - 13'4"            |
| COLUMN SPACING: | 38'x36'                   |
| DRIVE-IN DOORS: | One (1) - 8'x8'           |
| DOCKS:          | One (1) - 8'x8'           |
| POWER:          | 400A / 208/120V / 3P      |
| ZONING:         | Industrial                |
| PARKING:        | 28                        |
|                 |                           |