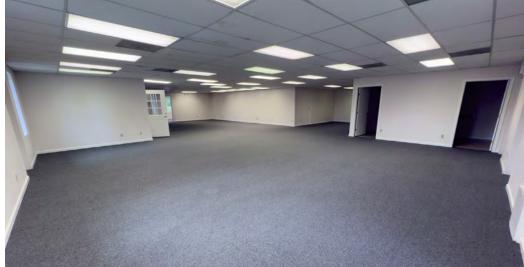

3,352 SF

OFFICE SF

12,144 SF

WHSE/ASSEMBLY SF

\$5.00/SF WHSE 11.00/SF OFFICE

LEASE RATE

## **COMMENTS**

- Partially climate controlled manufacturing and assembly space
- Excellent opportunity to own a freestanding industrial building in a high image industrial setting
- Easy access to major interstates I-90 & I-80 (Ohio Turnpike)
- Minimal columns allows for maximum flexibility with operations
- Elyria is a business-friendly community with an excellent labor market
- Excellent signage opportunities along Ternes Lane
- Easily accessible from the Lorain County transit bus line