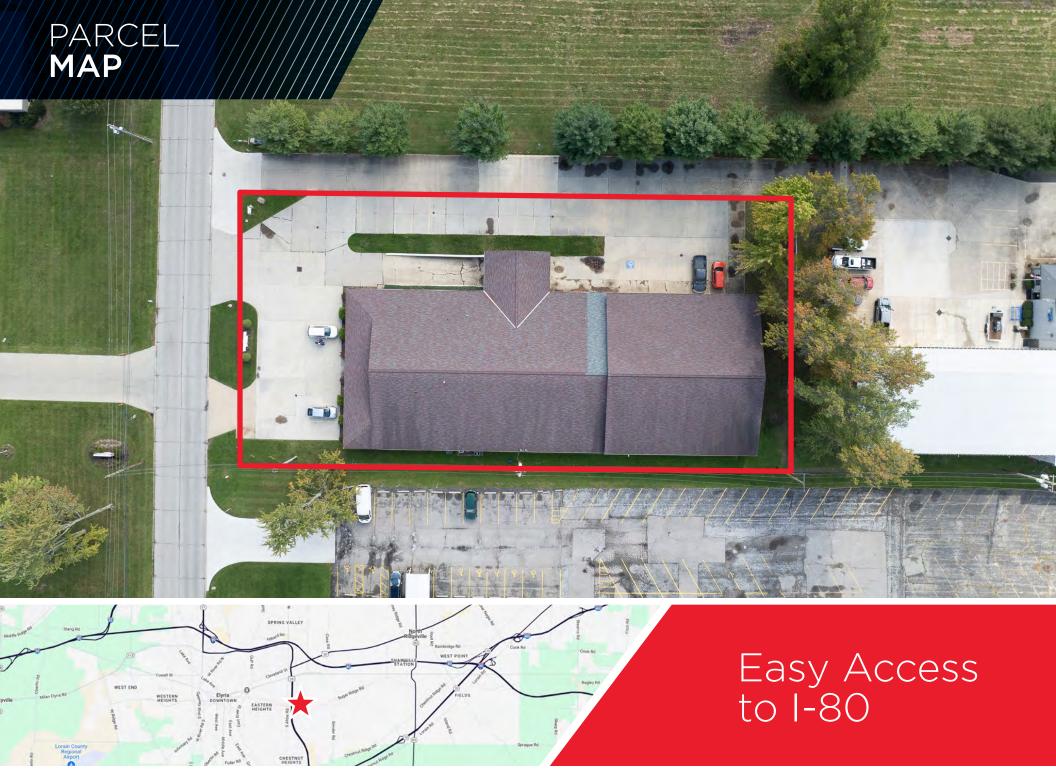

## **COMMENTS**

- Partially climate controlled manufacturing and assembly space
- Excellent opportunity to own a freestanding industrial building in a high image industrial setting
- Easy access to major interstates I-90 & I-80 (Ohio Turnpike)
- Minimal columns allows for maximum flexibility with operations
- Elyria is a business-friendly community with an excellent labor market
- Excellent signage opportunities along Ternes Lane
- Easily accessible from the Lorain County transit bus line

## PROPERTY SPECIFICATIONS

| CONSTRUCTED:    | 1970                      |
|-----------------|---------------------------|
| CONSTRUCTION:   | Masonry                   |
| ROOF:           | Shingle                   |
| HEAT:           | Forced Air & Radiant Tube |
| LIGHTING:       | Fluorescent               |
| CEILING HEIGHT: | 10'11" - 13'4"            |
| COLUMN SPACING: | 38'x36'                   |
| DRIVE-IN DOORS: | One (1) - 8'x8'           |
| DOCKS:          | One (1) - 8'x8'           |
| POWER:          | 400A / 208/120V / 3P      |
| ZONING:         | Industrial                |
| PARKING:        | 28                        |
|                 |                           |