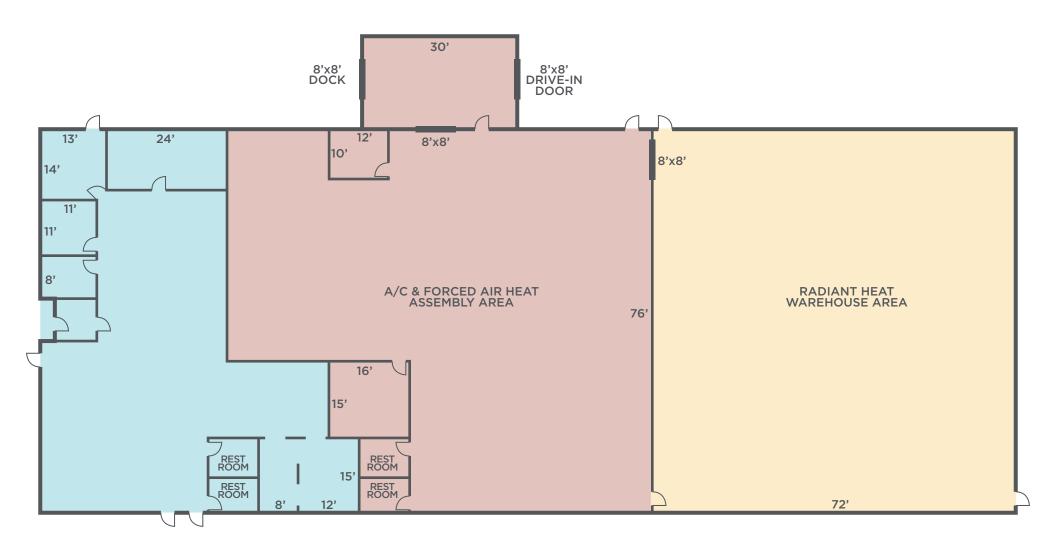

3,352 SF

OFFICE SF

12,144 SF

WHSE/ASSEMBLY SF

\$5.00/SF WHSE 11.00/SF OFFICE

LEASE RATE

## PROPERTY SPECIFICATIONS

| CONSTRUCTED:    | 1970                      |
|-----------------|---------------------------|
| CONSTRUCTION:   | Masonry                   |
| ROOF:           | Shingle                   |
| HEAT:           | Forced Air & Radiant Tube |
| LIGHTING:       | Fluorescent               |
| CEILING HEIGHT: | 10'11" - 13'4"            |
| COLUMN SPACING: | 38'x36'                   |
| DRIVE-IN DOORS: | One (1) - 8'x8'           |
| DOCKS:          | One (1) - 8'x8'           |
| POWER:          | 400A / 208/120V / 3P      |
| ZONING:         | Industrial                |
| PARKING:        | 28                        |
|                 |                           |