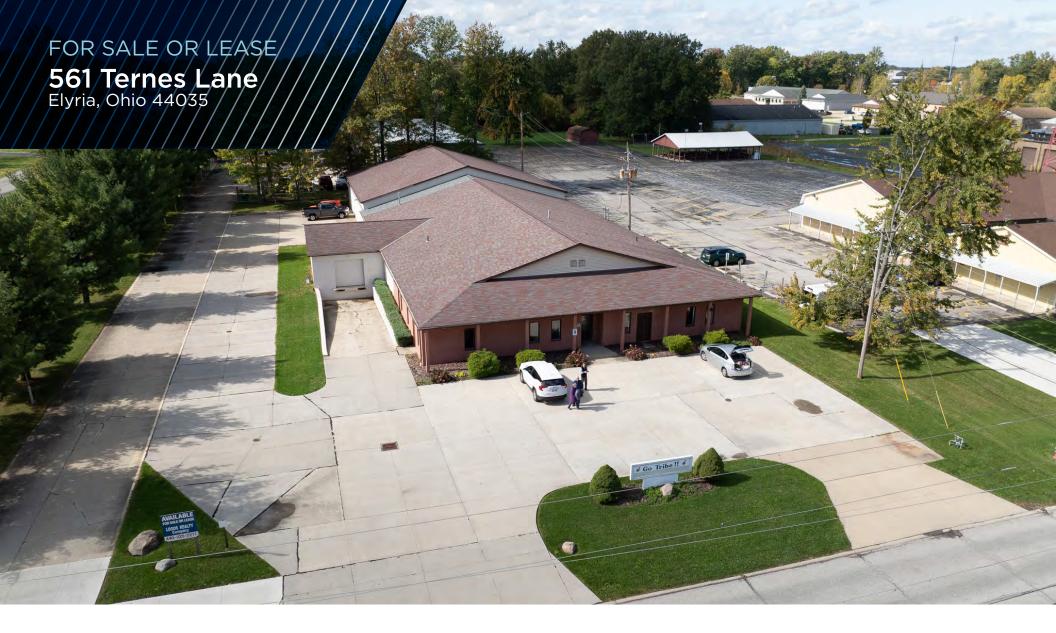

**VIEW PROPERTY VIDEO** 

15,496 SF FREESTANDING AMENITY RICH INDUSTRIAL COMPLEX

15,496 SF

TOTAL BUILDING SF

0.88 AC

TOTAL LAND SIZE

\$1,220,000

SALE PRICE

3,352 SF

OFFICE SF

12,144 SF

WHSE/ASSEMBLY SF

\$5.00/SF WHSE 11.00/SF OFFICE

LEASE RATE

## **COMMENTS**

- Partially climate controlled manufacturing and assembly space
- Excellent opportunity to own a freestanding industrial building in a high image industrial setting
- Easy access to major interstates I-90 & I-80 (Ohio Turnpike)
- Minimal columns allows for maximum flexibility with operations
- Elyria is a business-friendly community with an excellent labor market
- Excellent signage opportunities along Ternes Lane
- Easily accessible from the Lorain County transit bus line