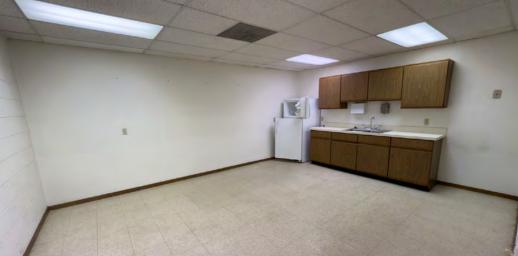

3,352 SF

OFFICE SF

12,144 SF

WHSE/ASSEMBLY SF

\$5.00/SF WHSE 11.00/SF OFFICE

LEASE RATE

## **COMMENTS**

- Partially climate controlled manufacturing and assembly space
- Excellent opportunity to own a freestanding industrial building in a high image industrial setting
- Easy access to major interstates I-90 & I-80 (Ohio Turnpike)
- Minimal columns allows for maximum flexibility with operations
- Elyria is a business-friendly community with an excellent labor market
- Excellent signage opportunities along Ternes Lane
- Easily accessible from the Lorain County transit bus line