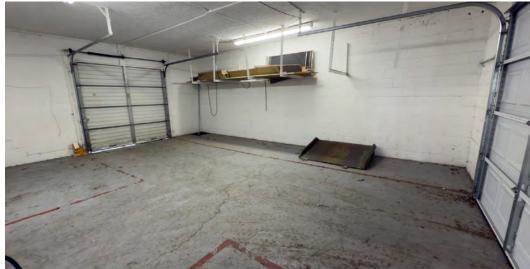

## PROPERTY SPECIFICATIONS

| CONSTRUCTED:    | 1970                      |
|-----------------|---------------------------|
| CONSTRUCTION:   | Masonry                   |
| ROOF:           | Shingle                   |
| HEAT:           | Forced Air & Radiant Tube |
| LIGHTING:       | Fluorescent               |
| CEILING HEIGHT: | 10'11" - 13'4"            |
| COLUMN SPACING: | 38'x36'                   |
| DRIVE-IN DOORS: | One (1) - 8'x8'           |
| DOCKS:          | One (1) - 8'x8'           |
| POWER:          | 400A / 208/120V / 3P      |
| ZONING:         | Industrial                |
| PARKING:        | 28                        |
|                 |                           |