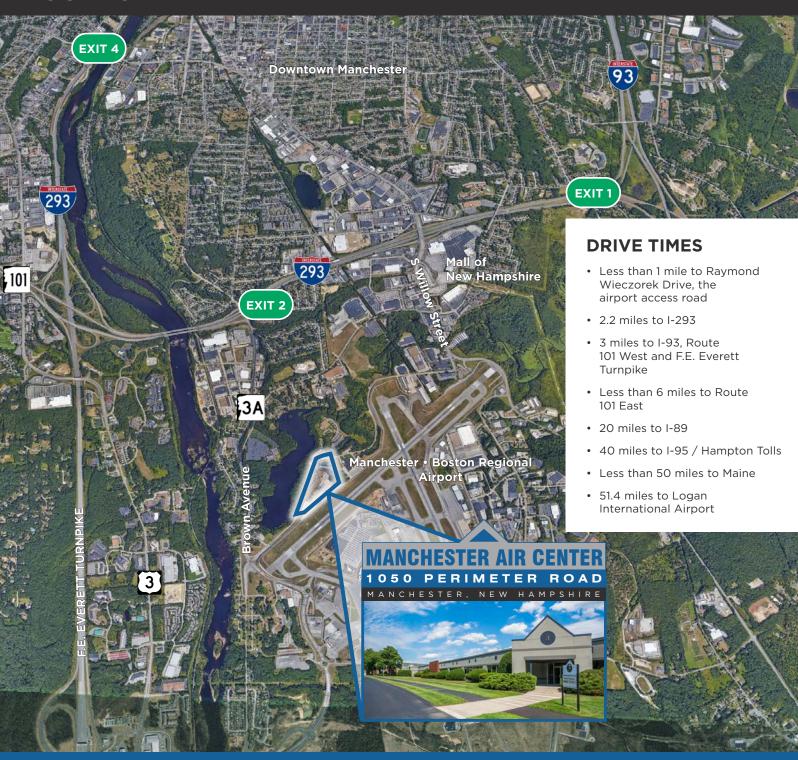

### **KEY FEATURES**

- Located adjacent to the Manchester•Boston Regional Airport in the Foreign Trade Zone (FTZ) and Economic Revitalization Zone (ERZ)
- Flexible floor plates and 30' x 40' column spacing accommodates both large and smaller tenants
- Excellent parking 800+ spaces provides a generous ratio of 5+ spaces per 1,000 RSF
- Excellent visibility and frontage on Perimeter Road
- Superior location with easy toll free access from Exits 1 and 2 off of I-293
- Heavy power and robust telecommunications infrastructure including fiber – approx. 6 miles from the Manchester Central Office
- Highly efficient space with a low 5.4% common area factor

- Approximately 3 miles to I-93 and Route 101 East / West
- Accessible via the Manchester Transit Authority bus route
- Quick access to the F.E. Everett Turnpike via the Airport Access Road
- A wide variety of area amenities including restaurants, retail services, financial institutions and the Mall of New Hampshire
- Adjacent to the Homewood Suites and SpringHill Suites Hotels with meeting facilities

## LOCATION