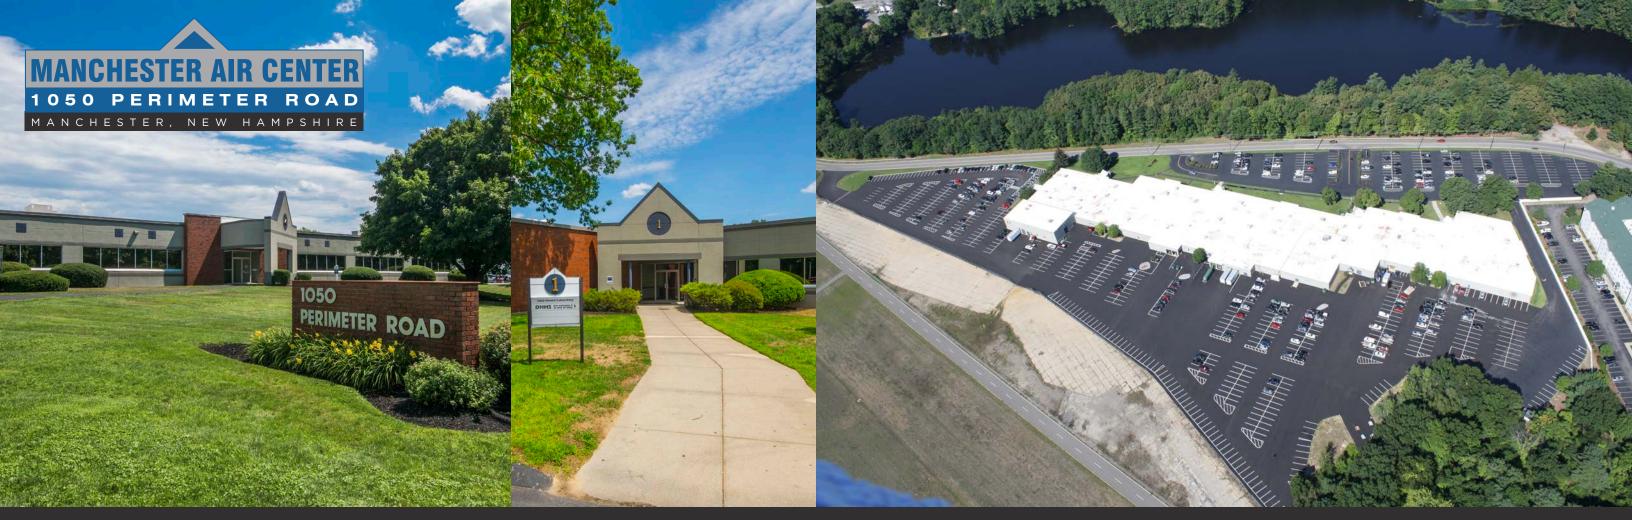

### **SPECIFICATIONS**

| Property Address     | Manchester Air Center<br>1050 Perimeter Road<br>Manchester, New Hampshire                                                                                |
|----------------------|----------------------------------------------------------------------------------------------------------------------------------------------------------|
| Building SF          | 145,675 SF                                                                                                                                               |
| Site                 | 16.88 acres                                                                                                                                              |
| Year Built/Renovated | 1962 / 1994 / 2015                                                                                                                                       |
| # Floors             | Single-story                                                                                                                                             |
| Location/Access      | Located in the Foreign Trade<br>Zone at the Manchester • Bost<br>Regional Airport, approximate<br>miles from I-293, the F.E. Evere<br>Turnpike and I-93. |
| Frontage             | Approximately 1600 linear fee<br>on Perimeter Road                                                                                                       |
| Zoning               | General Industrial / Industrial<br>Park                                                                                                                  |
| Water                | City of Manchester - 10" main;<br>sprinkler service to the buildin<br>6" domestic service to the<br>building                                             |