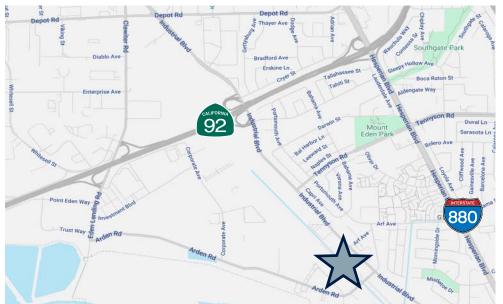

### **HAYWARD GATEWAY CENTER**

3335-3343 ARDEN ROAD HAYWARD, CALIFORNIA

#### COMMENTS:

- » Ownership is prepared to upgrade Unit A to ESFR
- » Building has great access to HWY 92 & 880

**FLOOR PLAN** 

Docks

**/ \** Double Wide Drive-In Door