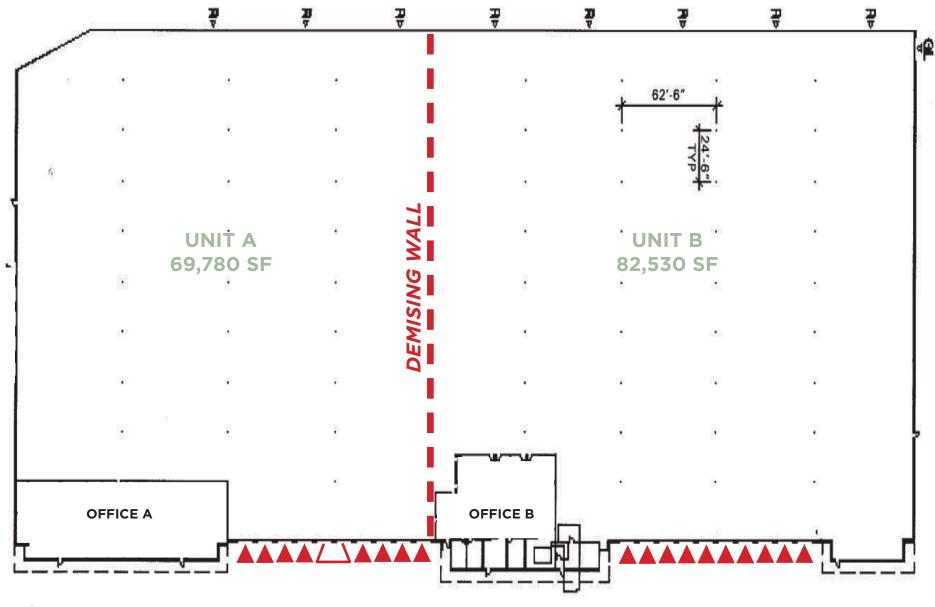

#### UNIT A:

- » ±69,780 SF
- » ±3,000 SF Office
- » 8 Dock High Doors
- » 1 Double Wide Drive-In Door
- » .33/3750 GPM Sprinklers
- » ± 24' Clear Height
- » Lease Rate: \$1.20
- » OpEx: \$0.29
- » Avail March 2025 or Sooner

#### UNIT B:

- » ± 82,530 SF
- » ± 3,835 SF Office Space
- » 10 Dock High Doors
- » ESFR Sprinklers
- » ± 24' Clear Height
- » Lease Rate: \$1.20
- » OpEx: \$0.29
- » Available Now

#### COMMENTS:

- » Ownership is prepared to upgrade Unit A to ESFR
- » Building has great access to HWY 92 & 880

**FLOOR PLAN** 

Docks

**/ \** Double Wide Drive-In Door

## **FLOOR PLAN**

©2024 Cushman & Wakefield. All rights reserved. The information contained in this communication is strictly confidential. This information has been obtained from sources believed to be reliable but has not been verified. NO WARRANTY OR REPRESENTATION, EXPRESS OR IMPLIED, IS MADE AS TO THE CONDITION OF THE PROPERTY (OR PROPERTIES) REFERENCED HEREIN OR AS TO THE ACCURACY OR COMPLETENESS OF THE INFORMATION CON-TAINED HEREIN, AND SAME IS SUBMITTED SUBJECT TO ERRORS, OMISSIONS, CHANGE OF PRICE, RENTAL OR OTHER CONDITIONS, WITHOUT NOTICE, AND TO ANY SPECIAL LISTING CONDITIONS IMPOSED BY THE PROPERTY OWNER(S). ANY PROJECTIONS, OPINIONS OR ESTIMATES ARE SUBJECT TO UNCERTAINTY AND DO NOT SIGNI-FY CURRENT OR FUTURE PROPERTY PERFORMANCE.