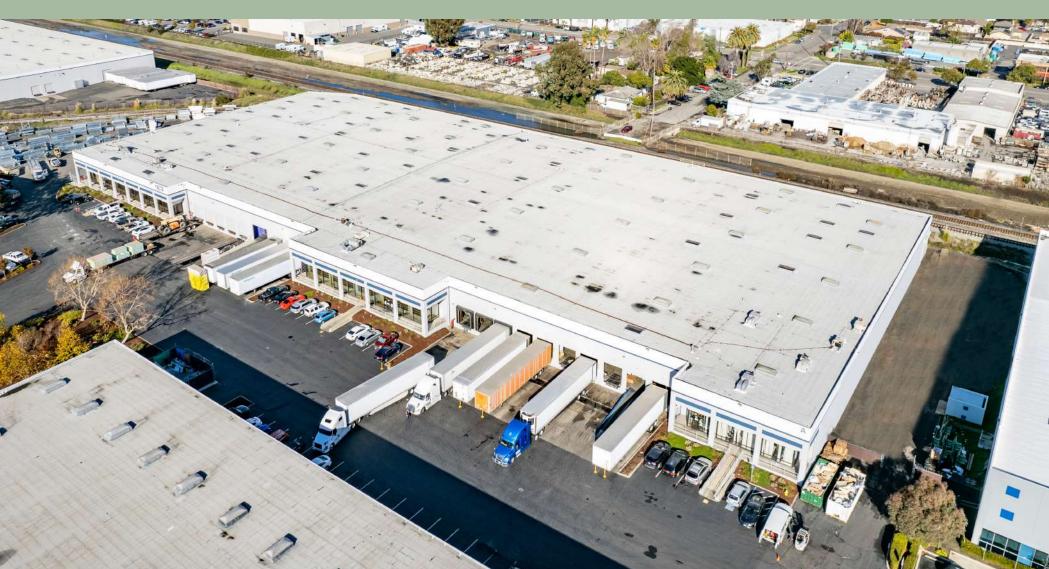

## **PROPERTY HIGHLIGHTS**

**Hayward Gateway Center** is a 1.2 million square foot business park featuring 10 buildings, plus future growth and expansion capabilities.