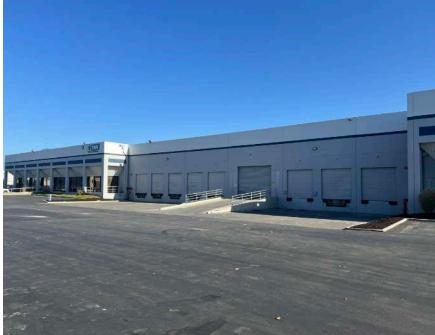

#### UNIT A:

- » ±69,780 SF
- » ±3,000 SF Office
- » 8 Dock High Doors
- » 1 Double Wide Drive-In Door
- » .33/3750 GPM Sprinklers
- » ± 24' Clear Height
- » Lease Rate: \$1.20
- » OpEx: \$0.29
- » Avail March 2025 or Sooner

#### UNIT B:

- » ± 82,530 SF
- » ± 3,835 SF Office Space
- » 10 Dock High Doors
- » ESFR Sprinklers
- » ± 24' Clear Height
- » Lease Rate: \$1.20
- » OpEx: \$0.29
- » Available Now