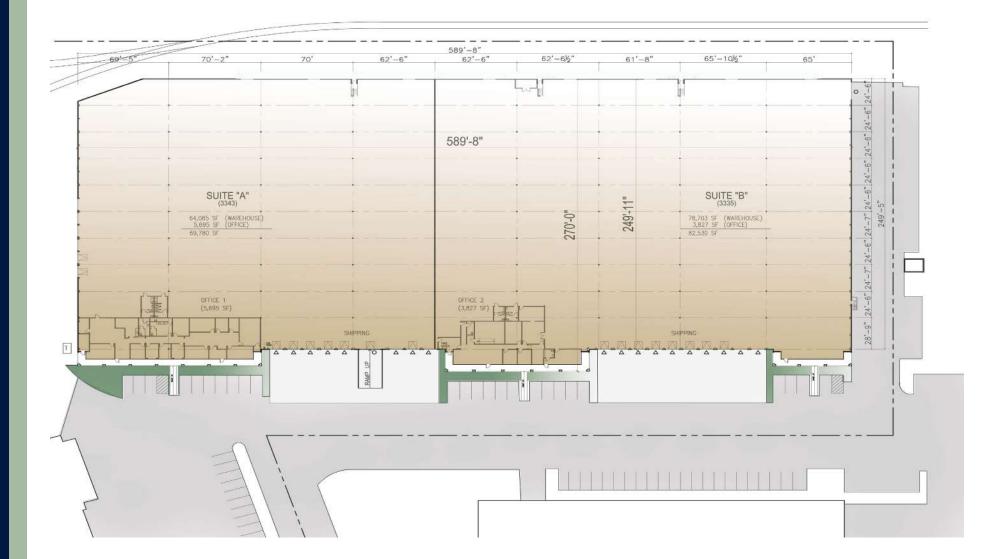

#### COMMENTS:

- » Ownership is prepared to upgrade Unit A to ESFR
- » Building has great access to HWY 92 & 880

**FLOOR PLAN** 

Docks

**/ \** Double Wide Drive-In Door

## **FLOOR PLAN**

©2024 Cushman & Wakefield. All rights reserved. The information contained in this communication is strictly confidential. This information has been obtained from sources believed to be reliable but has not been verified. NO WARRANTY OR REPRESENTATION, EXPRESS OR IMPLIED, IS MADE AS TO THE CONDITION OF THE PROPERTY (OR PROPERTIES) REFERENCED HEREIN OR AS TO THE ACCURACY OR COMPLETENESS OF THE INFORMATION CON-TAINED HEREIN, AND SAME IS SUBMITTED SUBJECT TO ERRORS, OMISSIONS, CHANGE OF PRICE, RENTAL OR OTHER CONDITIONS, WITHOUT NOTICE, AND TO ANY SPECIAL LISTING CONDITIONS IMPOSED BY THE PROPERTY OWNER(S). ANY PROJECTIONS, OPINIONS OR ESTIMATES ARE SUBJECT TO UNCERTAINTY AND DO NOT SIGNI-FY CURRENT OR FUTURE PROPERTY PERFORMANCE.

#### UNIT A:

- » ±69,780 SF
- » ±3,000 SF Office
- » 8 Dock High Doors
- » 1 Double Wide Drive-In Door
- » .33/3750 GPM Sprinklers
- » ± 24' Clear Height
- » Lease Rate: \$1.20
- » OpEx: \$0.29
- » Avail March 2025 or Sooner

#### UNIT B:

- » ± 82,530 SF
- » ± 3,835 SF Office Space
- » 10 Dock High Doors
- » ESFR Sprinklers
- » ± 24' Clear Height
- » Lease Rate: \$1.20
- » OpEx: \$0.29
- » Available Now