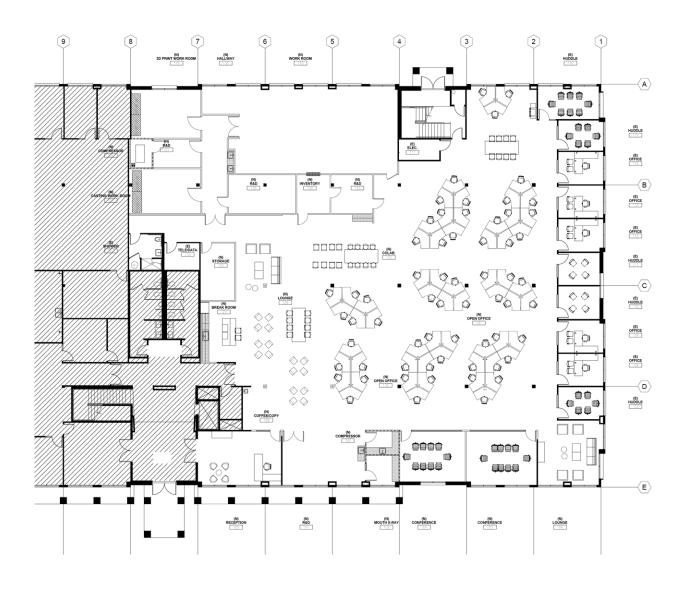

### **GROUND FLOOR**

- ► Suite 150
  SUITE NUMBER
- ► 16,541 RSF
  (3,000 RSF OF R&D/LAB)
  AVAILABLE SF
- ► 9/30/2026

  AVAILABLE THROUGH

FOR MORE INFORMATION, PLEASE CONTACT:

Justin Cassel Lic. #01934421 Director +1 949 955 7641 justin.cassel@cushwake.com