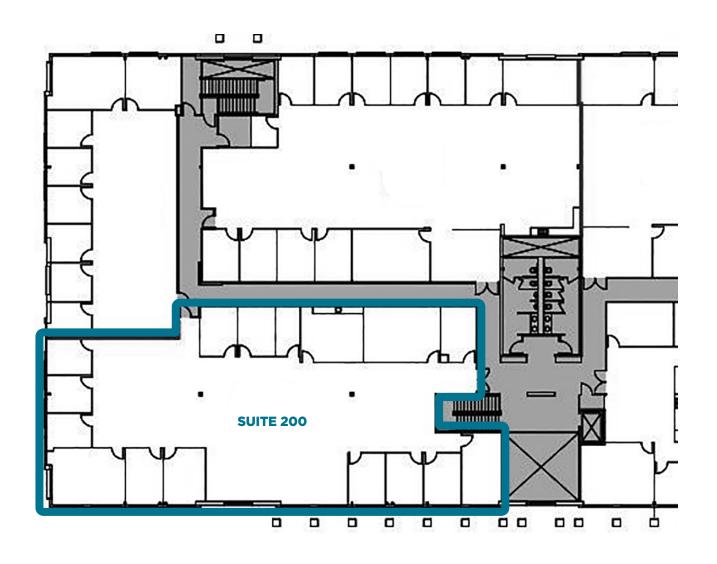

#### **SECOND FLOOR**

- Suite 200 SUITE NUMBER
- ► 6,541 RSF
- ► 9/30/2026

  AVAILABLE THROUGH

FOR MORE INFORMATION, PLEASE CONTACT:

**Justin Cassel** Lic. #01934421 Director +1 949 955 7641 justin.cassel@cushwake.com