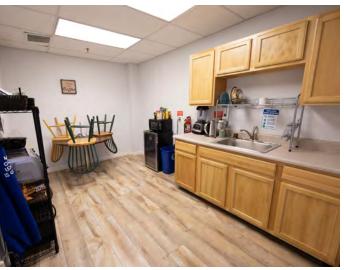

### **CURRENT AVAILABILITIES**

UNIT 1

| 15,699 SF<br>TOTAL SPACE<br>AVAILABLE | 1,100 SF  EXISTING OFFICE SPACE | 14,599 SF EXISTING INDUSTRIAL SPACE |
|---------------------------------------|---------------------------------|-------------------------------------|
| FIVE (5)<br>DOCKS                     | -O-<br>DRIVE-IN<br>DOOR         | 17' CLEAR CEILING HEIGHT            |

#### **COMMENTS**

- Clean warehouse space near the heart of Downtown Cleveland
- Minutes to I-90, SR-2, I-71 and I-77
- · New ownership is investing in the building
- Proximity to Burke Lakefront Airport and 20 minutes from Cleveland Hopkins International Airport
- Excellent visibility along the highly trafficked St. Clair Avenue