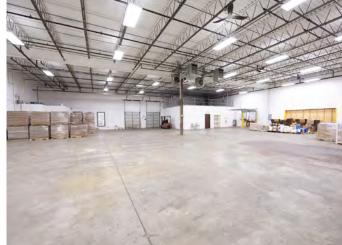

### **CURRENT AVAILABILITIES**

UNIT 1

| 15,699 SF<br>TOTAL SPACE<br>AVAILABLE | 1,100 SF  EXISTING OFFICE SPACE | 14,599 SF EXISTING INDUSTRIAL SPACE |
|---------------------------------------|---------------------------------|-------------------------------------|
| FIVE (5)<br>DOCKS                     | -O-<br>DRIVE-IN<br>DOOR         | 17' CLEAR CEILING HEIGHT            |

#### **HIGHLIGHTS**

| CONSTRUCTED          | 1970             |  |
|----------------------|------------------|--|
| CONSTRUCTION TYPE    | Masonry          |  |
| LIGHTING             | LED              |  |
| HEAT                 | Overhead Gas     |  |
| AIR-CONDITIONING     | Office           |  |
| SPRINKLERED          | Yes              |  |
| CLEAR CEILING HEIGHT | 17'              |  |
| PARKING              | 50 spaces        |  |
| POWER                | 400A / 480V / 3P |  |
|                      |                  |  |