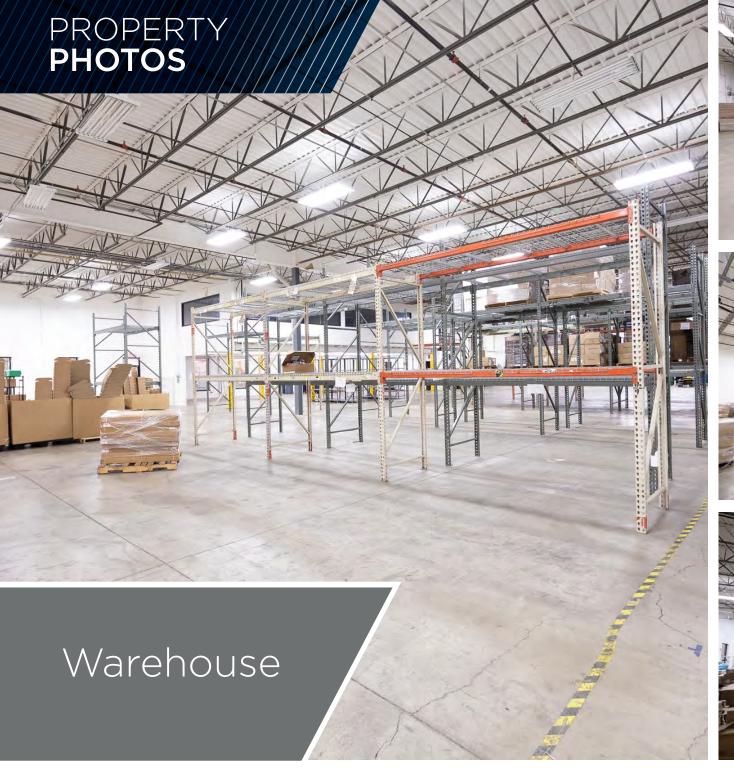

### **CURRENT AVAILABILITIES**

UNIT 1

| 15,699 SF<br>TOTAL SPACE<br>AVAILABLE | 1,100 SF  EXISTING OFFICE SPACE | 14,599 SF EXISTING INDUSTRIAL SPACE |
|---------------------------------------|---------------------------------|-------------------------------------|
| FIVE (5)<br>DOCKS                     | -O-<br>DRIVE-IN<br>DOOR         | 17' CLEAR CEILING HEIGHT            |

#### **HIGHLIGHTS**

| CONSTRUCTED          | 1970             |  |
|----------------------|------------------|--|
| CONSTRUCTION TYPE    | Masonry          |  |
| LIGHTING             | LED              |  |
| HEAT                 | Overhead Gas     |  |
| AIR-CONDITIONING     | Office           |  |
| SPRINKLERED          | Yes              |  |
| CLEAR CEILING HEIGHT | 17'              |  |
| PARKING              | 50 spaces        |  |
| POWER                | 400A / 480V / 3P |  |
|                      |                  |  |

#### **COMMENTS**

- Clean warehouse space near the heart of Downtown Cleveland
- Minutes to I-90, SR-2, I-71 and I-77
- · New ownership is investing in the building
- Proximity to Burke Lakefront Airport and 20 minutes from Cleveland Hopkins International Airport
- Excellent visibility along the highly trafficked St. Clair Avenue