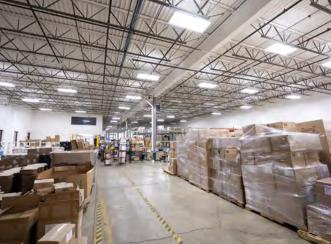

### **CURRENT AVAILABILITIES**

UNIT 1

| 15,699 SF<br>TOTAL SPACE<br>AVAILABLE | 1,100 SF  EXISTING OFFICE SPACE | 14,599 SF EXISTING INDUSTRIAL SPACE |
|---------------------------------------|---------------------------------|-------------------------------------|
| FIVE (5)<br>DOCKS                     | -O-<br>DRIVE-IN<br>DOOR         | 17' CLEAR CEILING HEIGHT            |

#### **HIGHLIGHTS**

| CONSTRUCTED          | 1970             |  |
|----------------------|------------------|--|
| CONSTRUCTION TYPE    | Masonry          |  |
| LIGHTING             | LED              |  |
| HEAT                 | Overhead Gas     |  |
| AIR-CONDITIONING     | Office           |  |
| SPRINKLERED          | Yes              |  |
| CLEAR CEILING HEIGHT | 17'              |  |
| PARKING              | 50 spaces        |  |
| POWER                | 400A / 480V / 3P |  |
|                      |                  |  |