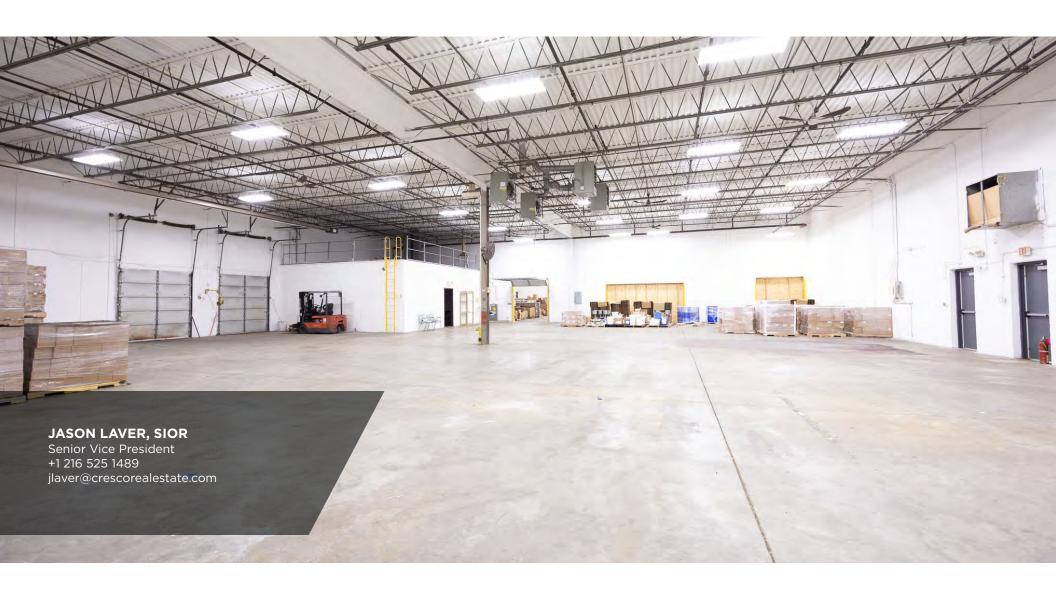

### **CURRENT AVAILABILITIES**

UNIT 1

| 15,699 SF<br>TOTAL SPACE<br>AVAILABLE | 1,100 SF  EXISTING OFFICE SPACE | 14,599 SF EXISTING INDUSTRIAL SPACE |
|---------------------------------------|---------------------------------|-------------------------------------|
| FIVE (5)<br>DOCKS                     | -O-<br>DRIVE-IN<br>DOOR         | 17' CLEAR CEILING HEIGHT            |

#### **HIGHLIGHTS**

| CONSTRUCTED          | 1970             |  |
|----------------------|------------------|--|
| CONSTRUCTION TYPE    | Masonry          |  |
| LIGHTING             | LED              |  |
| HEAT                 | Overhead Gas     |  |
| AIR-CONDITIONING     | Office           |  |
| SPRINKLERED          | Yes              |  |
| CLEAR CEILING HEIGHT | 17'              |  |
| PARKING              | 50 spaces        |  |
| POWER                | 400A / 480V / 3P |  |
|                      |                  |  |

#### **COMMENTS**

- Clean warehouse space near the heart of Downtown Cleveland
- Minutes to I-90, SR-2, I-71 and I-77
- · New ownership is investing in the building
- Proximity to Burke Lakefront Airport and 20 minutes from Cleveland Hopkins International Airport
- Excellent visibility along the highly trafficked St. Clair Avenue