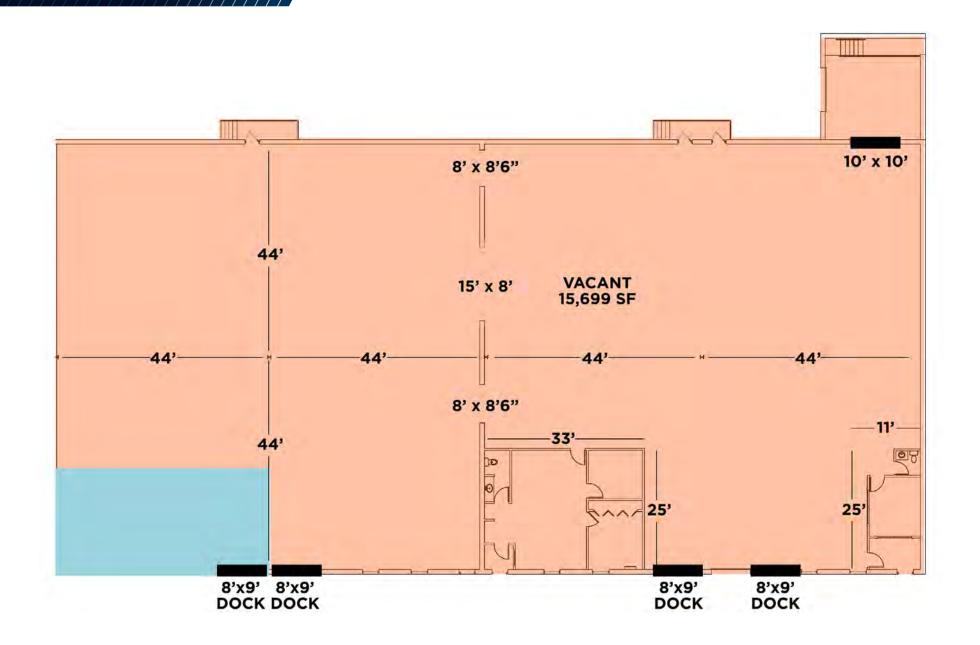

# PROPERTY FLOOR PLAN

### **CURRENT AVAILABILITIES**

UNIT 1

| 15,699 SF<br>TOTAL SPACE<br>AVAILABLE | 1,100 SF  EXISTING OFFICE SPACE | 14,599 SF EXISTING INDUSTRIAL SPACE |
|---------------------------------------|---------------------------------|-------------------------------------|
| FIVE (5)<br>DOCKS                     | -O-<br>DRIVE-IN<br>DOOR         | 17' CLEAR CEILING HEIGHT            |