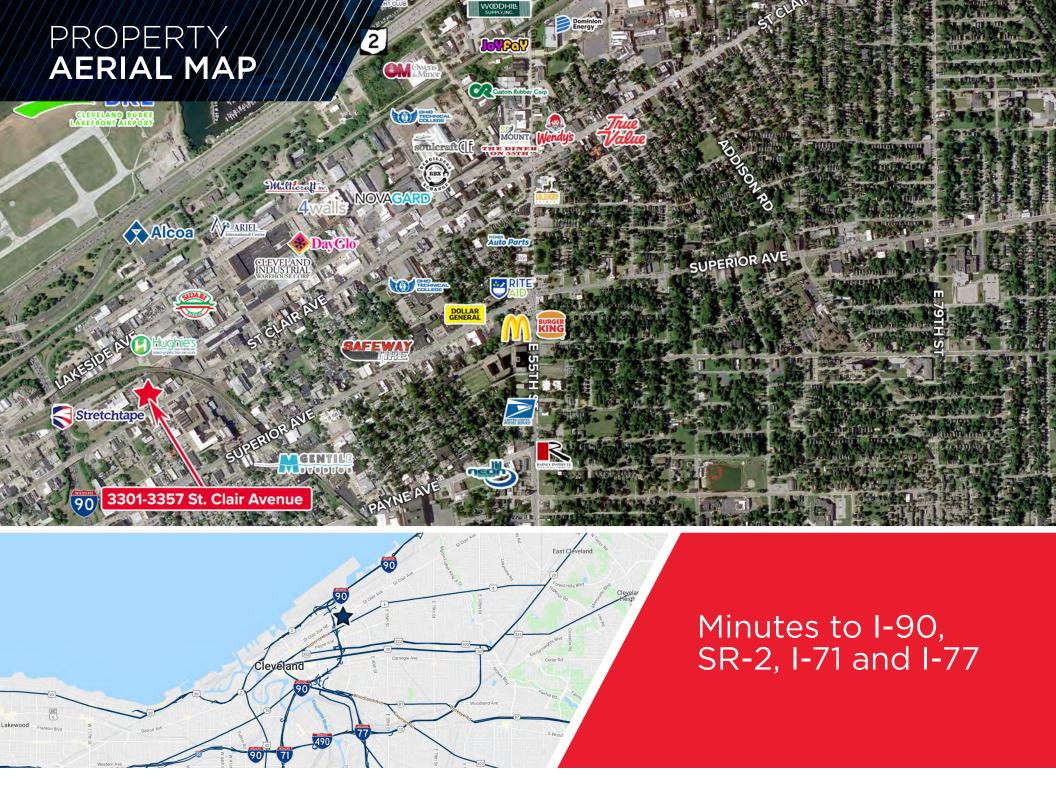

#### **COMMENTS**

- Clean warehouse space near the heart of Downtown Cleveland
- Minutes to I-90, SR-2, I-71 and I-77
- · New ownership is investing in the building
- Proximity to Burke Lakefront Airport and 20 minutes from Cleveland Hopkins International Airport
- Excellent visibility along the highly trafficked St. Clair Avenue