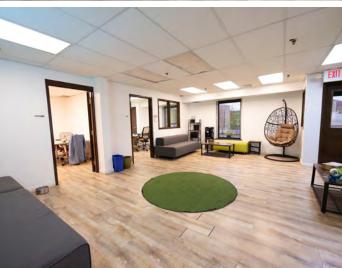

### **CURRENT AVAILABILITIES**

UNIT 1

| 15,699 SF<br>TOTAL SPACE<br>AVAILABLE | 1,100 SF  EXISTING OFFICE SPACE | 14,599 SF EXISTING INDUSTRIAL SPACE |
|---------------------------------------|---------------------------------|-------------------------------------|
| FIVE (5)<br>DOCKS                     | -O-<br>DRIVE-IN<br>DOOR         | 17' CLEAR CEILING HEIGHT            |

#### **COMMENTS**

- Clean warehouse space near the heart of Downtown Cleveland
- Minutes to I-90, SR-2, I-71 and I-77
- · New ownership is investing in the building
- Proximity to Burke Lakefront Airport and 20 minutes from Cleveland Hopkins International Airport
- Excellent visibility along the highly trafficked St. Clair Avenue