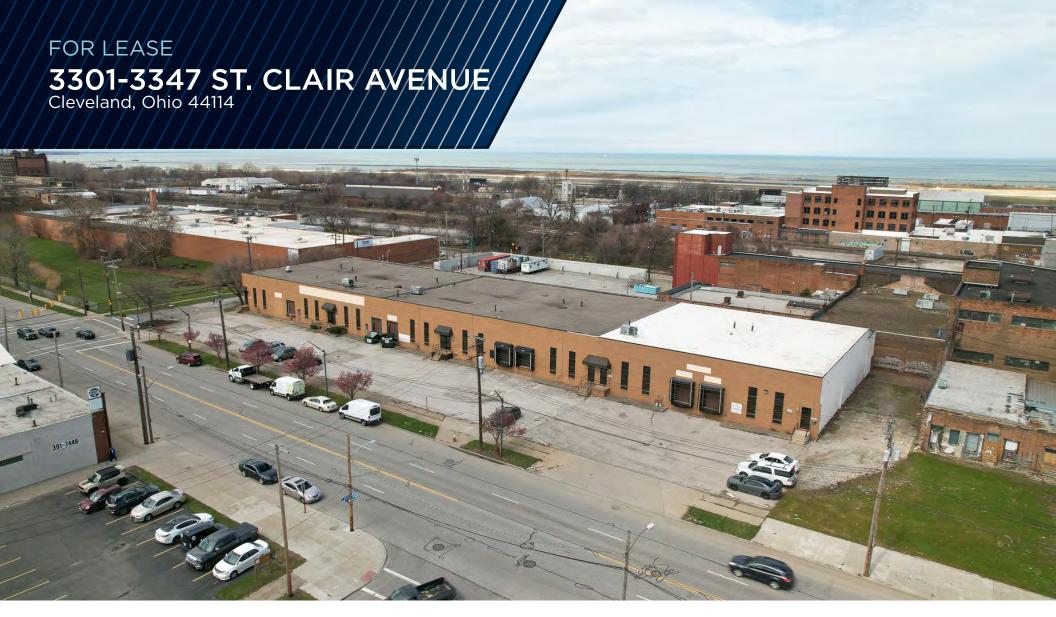

## 33,000 SF FLEX BUILDING

NEAR THE HEART OF DOWNTOWN CLEVELAND

15,699 SF

TOTAL SPACE SIZE

**1.28 ACRES** 

TOTAL SITE SIZE

\$5.00/SF NNN

LEASE RATE

#### **COMMENTS**

- Clean warehouse space near the heart of Downtown Cleveland
- Minutes to I-90, SR-2, I-71 and I-77
- · New ownership is investing in the building
- Proximity to Burke Lakefront Airport and 20 minutes from Cleveland Hopkins International Airport
- Excellent visibility along the highly trafficked St. Clair Avenue