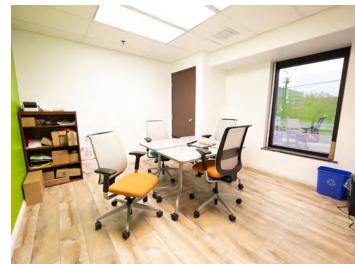

### **CURRENT AVAILABILITIES**

UNIT 1

| 15,699 SF<br>TOTAL SPACE<br>AVAILABLE | 1,100 SF  EXISTING OFFICE SPACE | 14,599 SF EXISTING INDUSTRIAL SPACE |
|---------------------------------------|---------------------------------|-------------------------------------|
| FIVE (5)<br>DOCKS                     | -O-<br>DRIVE-IN<br>DOOR         | 17' CLEAR CEILING HEIGHT            |

#### **COMMENTS**

- Clean warehouse space near the heart of Downtown Cleveland
- Minutes to I-90, SR-2, I-71 and I-77
- · New ownership is investing in the building
- Proximity to Burke Lakefront Airport and 20 minutes from Cleveland Hopkins International Airport
- Excellent visibility along the highly trafficked St. Clair Avenue