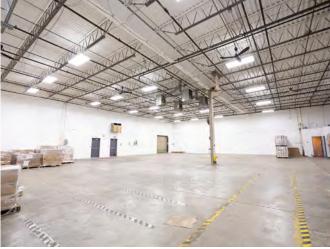

### **CURRENT AVAILABILITIES**

UNIT 1

| 15,699 SF<br>TOTAL SPACE<br>AVAILABLE | 1,100 SF  EXISTING OFFICE SPACE | 14,599 SF EXISTING INDUSTRIAL SPACE |
|---------------------------------------|---------------------------------|-------------------------------------|
| FIVE (5)<br>DOCKS                     | -O-<br>DRIVE-IN<br>DOOR         | 17' CLEAR CEILING HEIGHT            |

#### **HIGHLIGHTS**

| CONSTRUCTED          | 1970             |  |
|----------------------|------------------|--|
| CONSTRUCTION TYPE    | Masonry          |  |
| LIGHTING             | LED              |  |
| HEAT                 | Overhead Gas     |  |
| AIR-CONDITIONING     | Office           |  |
| SPRINKLERED          | Yes              |  |
| CLEAR CEILING HEIGHT | 17'              |  |
| PARKING              | 50 spaces        |  |
| POWER                | 400A / 480V / 3P |  |
|                      |                  |  |