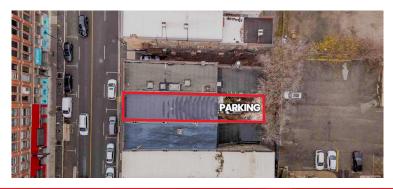

- Zoning: DA1 Permits a wide range of uses, such as, retail, offices, bake shops, personal service establishments, restaurant, studios etc.
- Parking 1 space available on-site
- Approx. \$1,845 per month + utilities + HST
- Former beauty salon establishment