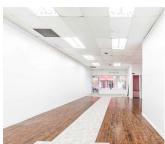

## **ABOUT THE PROPERTY**

Prime retail/office space for lease located on Richmond Street, just south of King Street

| AVAILABLE SPACE  | ASKING RENT     | ADDITIONAL RENT   |
|------------------|-----------------|-------------------|
| Approx. 1,150 SF | \$14.00 PSF Net | \$5.25 PSF (Est.) |

- Nicely finished space
- Building professionally managed and maintained
- Large bright windows at the front of the space
- Utilities separately metered in tenant's name
- Great exposure onto Richmond Street