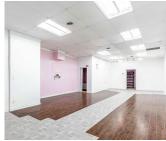

## **ABOUT THE PROPERTY**

Prime retail/office space for lease located on Richmond Street, just south of King Street

| AVAILABLE SPACE  | ASKING RENT     | ADDITIONAL RENT   |
|------------------|-----------------|-------------------|
| Approx. 1,150 SF | \$14.00 PSF Net | \$5.25 PSF (Est.) |

- Nicely finished space
- Building professionally managed and maintained
- Large bright windows at the front of the space
- Utilities separately metered in tenant's name
- Great exposure onto Richmond Street