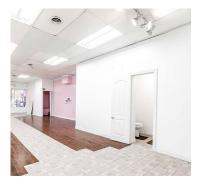

## **ABOUT THE PROPERTY**

Prime retail/office space for lease located on Richmond Street, just south of King Street

| AVAILABLE SPACE  | ASKING RENT     | ADDITIONAL RENT   |
|------------------|-----------------|-------------------|
| Approx. 1,150 SF | \$14.00 PSF Net | \$5.25 PSF (Est.) |

- Nicely finished space
- Building professionally managed and maintained
- Large bright windows at the front of the space
- Utilities separately metered in tenant's name
- Great exposure onto Richmond Street