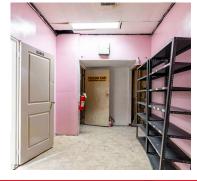

- Zoning: DA1 Permits a wide range of uses, such as, retail, offices, bake shops, personal service establishments, restaurant, studios etc.
- Parking 1 space available on-site
- Approx. \$1,845 per month + utilities + HST
- Former beauty salon establishment

- Nicely finished space
- Building professionally managed and maintained
- Large bright windows at the front of the space
- Utilities separately metered in tenant's name
- Great exposure onto Richmond Street