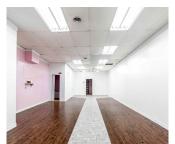

## **ABOUT THE PROPERTY**

Prime retail/office space for lease located on Richmond Street, just south of King Street

| AVAILABLE SPACE  | ASKING RENT     | ADDITIONAL RENT   |
|------------------|-----------------|-------------------|
| Approx. 1,150 SF | \$14.00 PSF Net | \$5.25 PSF (Est.) |

- Nicely finished space
- Building professionally managed and maintained
- Large bright windows at the front of the space
- Utilities separately metered in tenant's name
- Great exposure onto Richmond Street