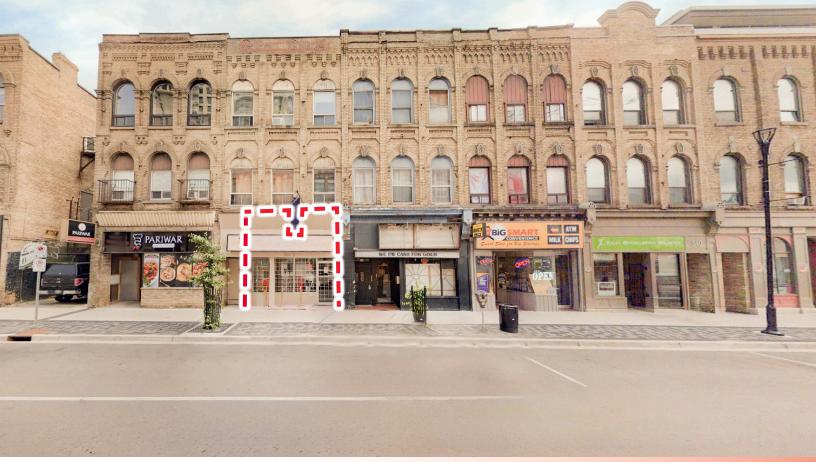

## 344.5 RICHMOND STREET London, ON N6A 3C3

## **ABOUT THE PROPERTY**

Prime retail/office space for lease located on Richmond Street, just south of King Street

| AVAILABLE SPACE  | ASKING RENT     | ADDITIONAL RENT   |
|------------------|-----------------|-------------------|
| Approx. 1,150 SF | \$14.00 PSF Net | \$5.25 PSF (Est.) |