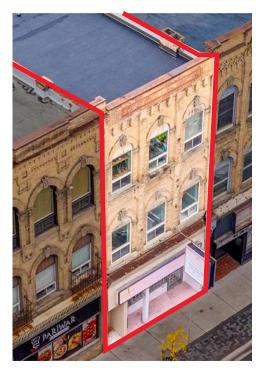

## 344.5 RICHMOND STREET London, ON N6A 3C3

## **ABOUT THE PROPERTY**

Prime retail/office space for lease located on Richmond Street, just south of King Street

| AVAILABLE SPACE  | ASKING RENT     | ADDITIONAL RENT   |
|------------------|-----------------|-------------------|
| Approx. 1,150 SF | \$14.00 PSF Net | \$5.25 PSF (Est.) |