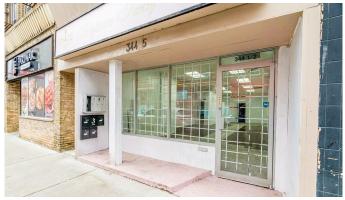

- Zoning: DA1 Permits a wide range of uses, such as, retail, offices, bake shops, personal service establishments, restaurant, studios etc.
- Parking 1 space available on-site
- Approx. \$1,845 per month + utilities + HST
- Former beauty salon establishment

- Nicely finished space
- Building professionally managed and maintained
- Large bright windows at the front of the space
- Utilities separately metered in tenant's name
- Great exposure onto Richmond Street