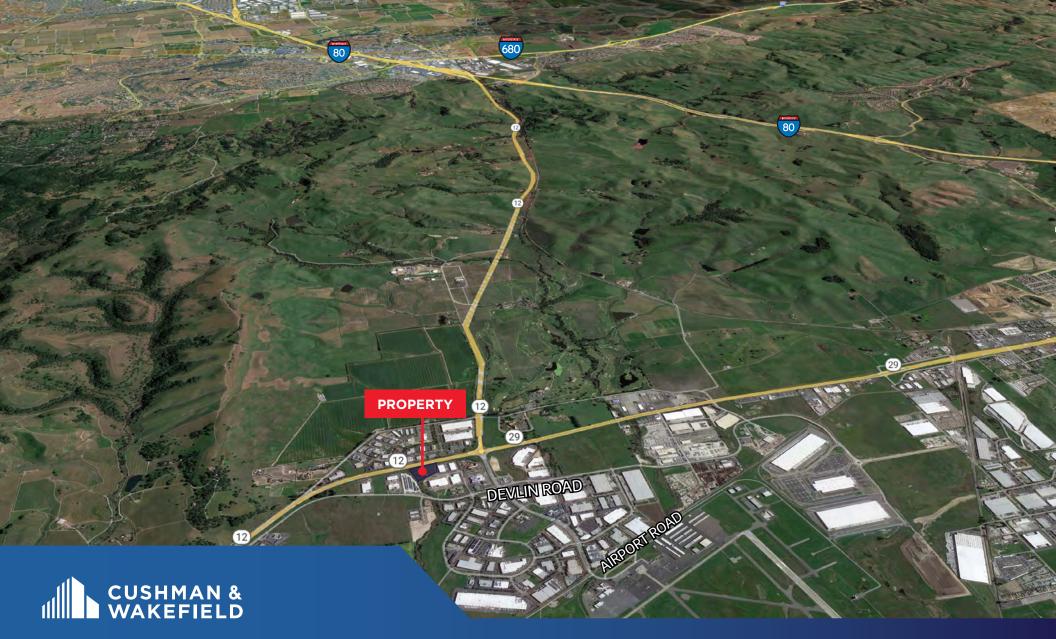

| 12"                                                                |
| SEWER:                                        | 8"                                                                 |
| STORM DRAIN:                                  | 18"                                                                |
| GAS & ELECTRICITY<br>PROIVDER:                | PG&E                                                               |
|                                               |                                                                    |



## **FOR SALE: 4.33 ACRES** SITE PLAN CONCEPT FOR ±46,600 SF



### FOR SALE: 4.33 ACRES NEIGHBORING TENANTS



### FOR SALE: 4.33 ACRES LOCATION MAP



VIDUUUUU

(16)

5

### FOR SALE: 4.33 ACRES PARCEL MAP





#### **BROOKS PEDDER, SIOR**

Executive Managing Director +1 925 627 2480 brooks.pedder@cushwake.com Lic. 00902154

#### **TONY BINSWANGER SIOR**

Executive Director +1 925 627 2482 tony.binswanger@cushwake.com Lic. 01861701

#### SCOTT PROSSER

Vice Chairman +1 408 615 3415 scott.prosser@cushwake.com Lic. 01104754

©2023 Cushman & Wakefield. All rights reserved. The information contained in this communication is strictly confidential. This information has been obtained from sources believed to be reliable but has not been verified. NO WARRANTY OR REP-RESENTATION, EXPRESS OR IMPLIED, IS MADE AS TO THE CONDITION OF THE PROPERTY (OR PROPERTIES) REFERENCED HEREIN OR AS TO THE ACCURACY OR COMPLETENESS OF THE INFORMATION CONTAINED HEREIN, AND SAME IS SUBMITTED SUBJECT TO ERRORS, OMISSIONS, CH