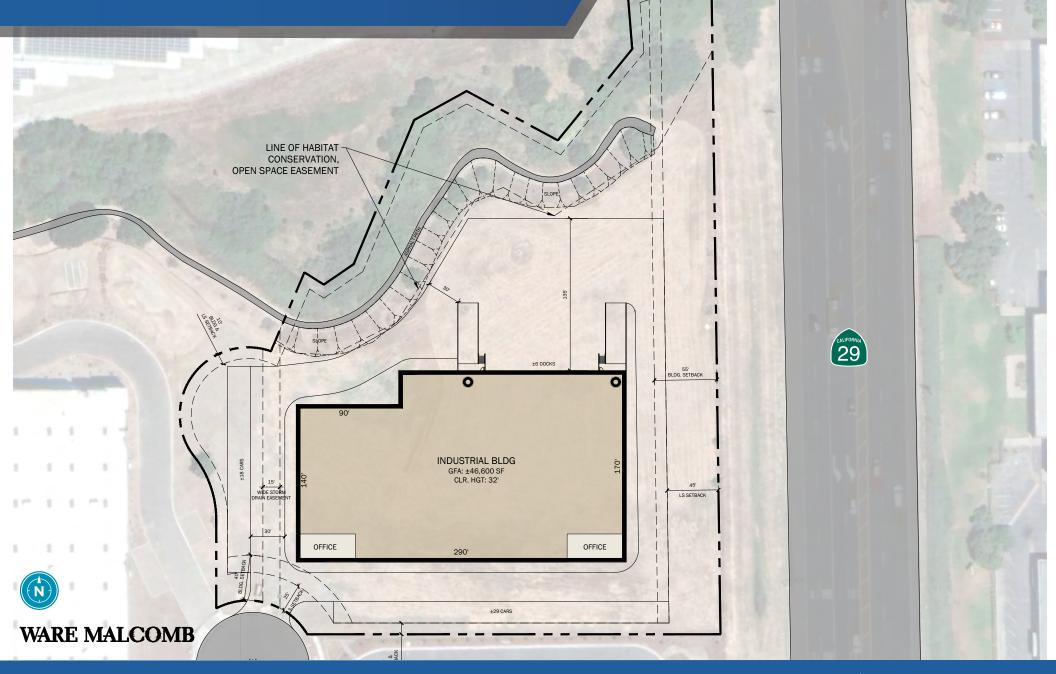

|
| UTILITIES:                                    |                                                                    |
| WATER:                                        | 12"                                                                |
| SEWER:                                        | 8"                                                                 |
| STORM DRAIN:                                  | 18"                                                                |
| GAS & ELECTRICITY<br>PROIVDER:                | PG&E                                                               |
|                                               |                                                                    |



## **FOR SALE: 4.33 ACRES** SITE PLAN CONCEPT FOR ±46,600 SF



### FOR SALE: 4.33 ACRES NEIGHBORING TENANTS



### FOR SALE: 4.33 ACRES LOCATION MAP



VIDUUUUU

(16)

5

### FOR SALE: 4.33 ACRES PARCEL MAP





#### **BROOKS PEDDER, SIOR**

Executive Managing Director +1 925 627 2480 brooks.pedder@cushwake.com Lic. 00902154

#### **TONY BINSWANGER SIOR**

Executive Director +1 925 627 2482 tony.binswanger@cushwake.com Lic. 01861701

#### SCOTT PROSSER

Vice Chairman +1 408 615 3415 scott.prosser@cushwake.com Lic. 01104754

©2023 Cushman & Wakefield. All rights reserved. The information contained in this communication is strictly confidential. This information has been obtained from sources believed to be reliable but has not been verified. NO WARRANTY OR REP-RESENTATION, EXPRESS OR IMPLIED, IS MADE AS TO THE CONDITION OF THE PROPERTY (OR PROPERTIES