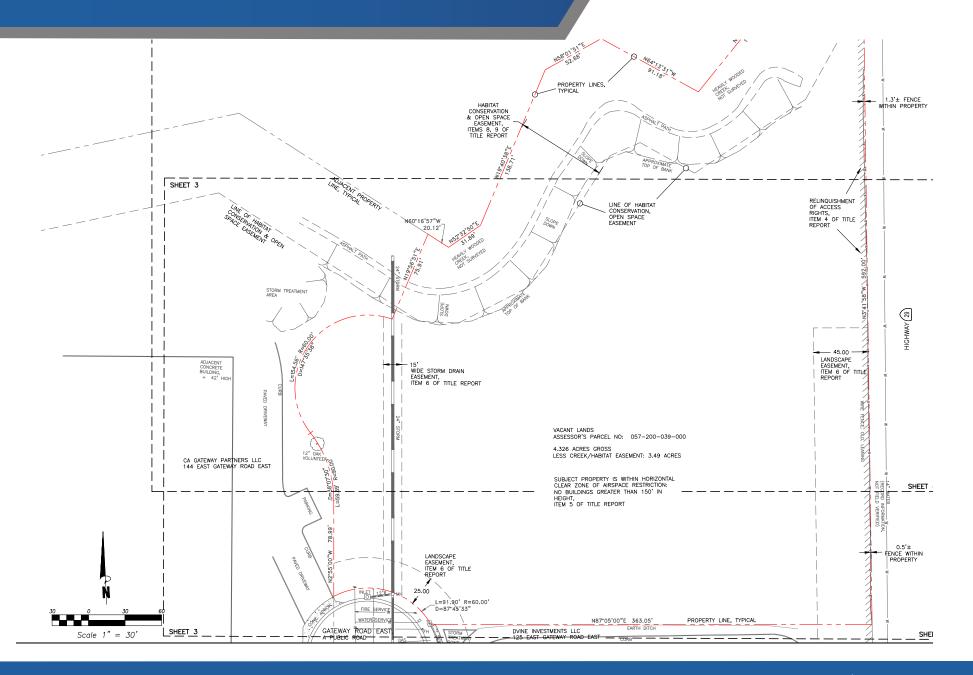

:                                        | 12"                                                                |
| SEWER:                                        | 8"                                                                 |
| STORM DRAIN:                                  | 18"                                                                |
| GAS & ELECTRICITY<br>PROIVDER:                | PG&E                                                               |
|                                               |                                                                    |



## **FOR SALE: 4.33 ACRES** SITE PLAN CONCEPT FOR ±46,600 SF



### FOR SALE: 4.33 ACRES NEIGHBORING TENANTS



### FOR SALE: 4.33 ACRES LOCATION MAP



VIDUUUUU

(16)

5

### FOR SALE: 4.33 ACRES PARCEL MAP





#### **BROOKS PEDDER, SIOR**

Executive Managing Director +1 925 627 2480 brooks.pedder@cushwake.com Lic. 00902154

#### **TONY BINSWANGER SIOR**

Executive Director +1 925 627 2482 tony.binswanger@cushwake.com Lic. 01861701

#### SCOTT PROSSER

Vice Chairman +1 408 615 3415 scott.prosser@cushwake.com Lic. 01104754

©2023 Cushman & Wakefield. All rights reserved. The information contained in this communication is strictly confidential. This information has been obtained from sources believed to be reliable but has not been verified. NO WARRANTY OR REP-RESENTATION, EXPRESS OR IMPLIED, IS MADE AS TO THE CONDITION OF THE PROPERTY (OR PROPERTIES) REFERENCED HEREIN OR AS TO THE ACCURACY OR COMPLETENESS OF THE INFORMATION CONTAINED HEREIN, AND SAME IS SUBMITTED SUBJECT TO ERRORS, OMISSIONS,