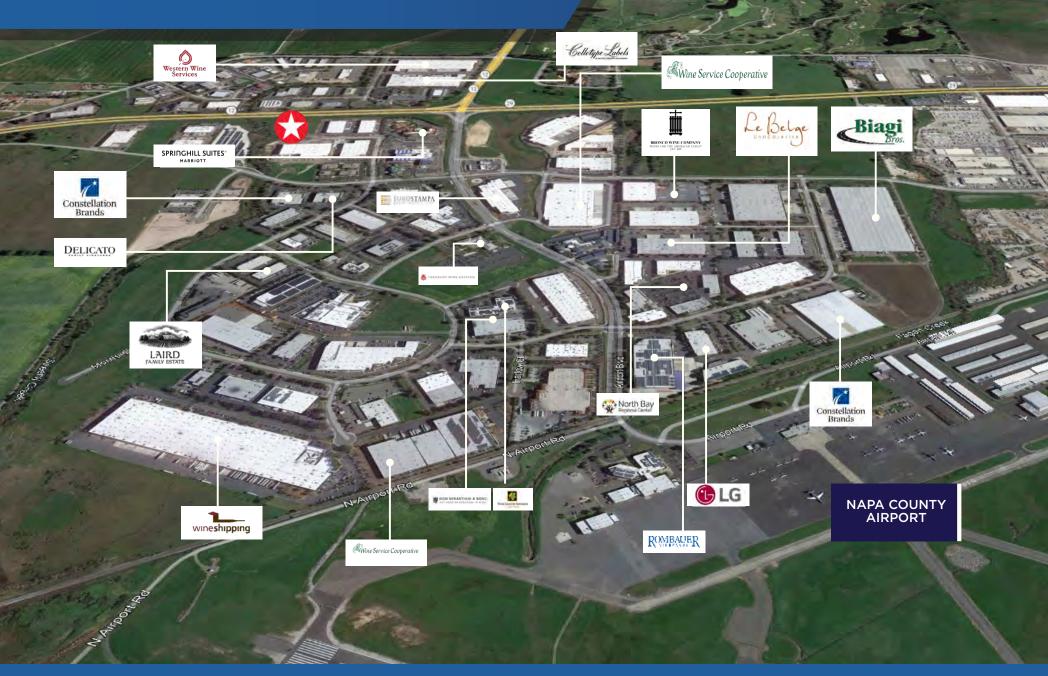

|                                                                    |
| WATER:                                        | 12"                                                                |
| SEWER:                                        | 8"                                                                 |
| STORM DRAIN:                                  | 18"                                                                |
| GAS & ELECTRICITY<br>PROIVDER:                | PG&E                                                               |
|                                               |                                                                    |



## **FOR SALE: 4.33 ACRES** SITE PLAN CONCEPT FOR ±46,600 SF



### FOR SALE: 4.33 ACRES NEIGHBORING TENANTS



### FOR SALE: 4.33 ACRES LOCATION MAP



VIDUUUUU

(16)

5

### FOR SALE: 4.33 ACRES PARCEL MAP





#### **BROOKS PEDDER, SIOR**

Executive Managing Director +1 925 627 2480 brooks.pedder@cushwake.com Lic. 00902154

#### **TONY BINSWANGER SIOR**

Executive Director +1 925 627 2482 tony.binswanger@cushwake.com Lic. 01861701

#### SCOTT PROSSER

Vice Chairman +1 408 615 3415 scott.prosser@cushwake.com Lic. 01104754

©2023 Cushman & Wakefield. All rights reserved. The information contained in this communication is strictly confidential. This information has been obtained from sources believed to be reliable but has not been verified. NO WARRANTY OR REP-RESENTATION, EXPRESS OR IMPLIED, IS MADE AS TO THE CONDITION OF THE PROPERTY (OR PROPERTIES) REFERENCED HEREIN OR AS TO THE ACCURACY OR COM