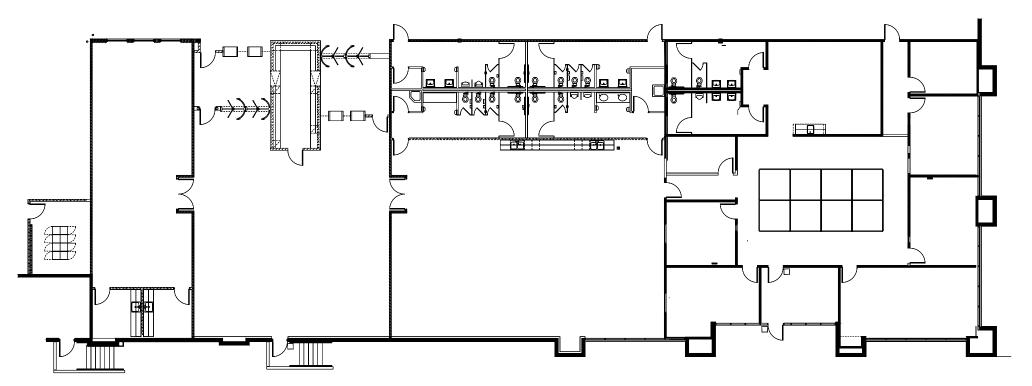

### SITE PLAN

BREEAM (Building Research Establishment Environmental Assessment Method) is the world's first green building ratings system. BREEAM In-Use is globally recognized as the leading certification for existing buildings that measures policies and practices related to building energy, water, materials, and waste efficiency performance, operational cost-effectiveness, and tenants' health and wellbeing.