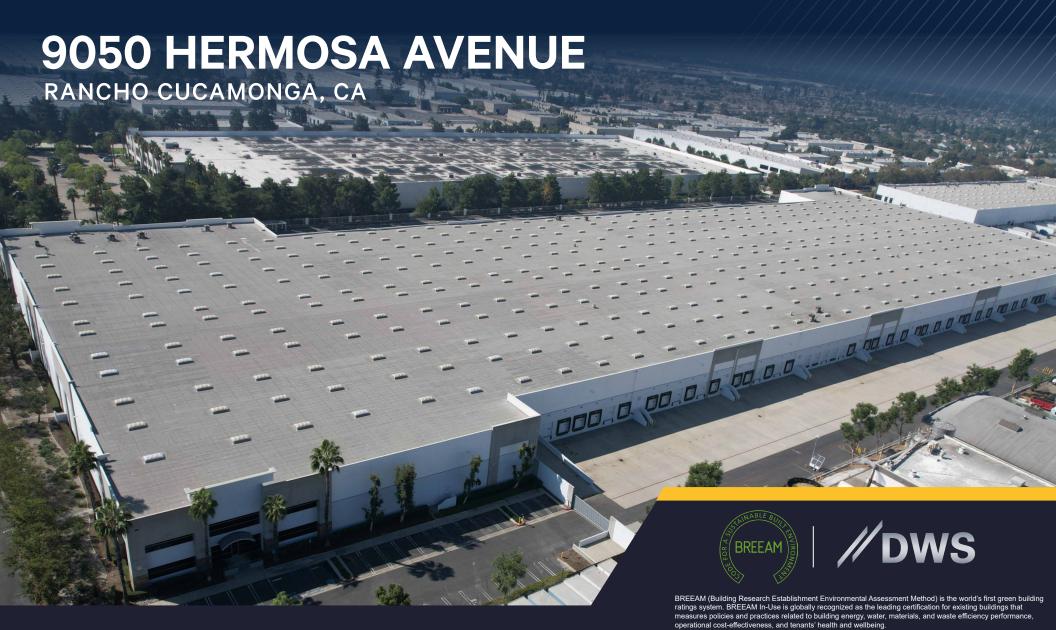

# 9050 HERMOSA AVENUE

RANCHO CUCAMONGA, CA

INDUSTRIAL BUILDING FOR LEASE

468,682 SF

FOR MORE INFORMATION, PLEASE CONTACT: