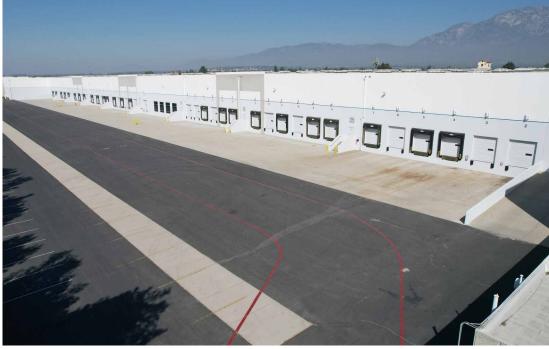

# PROPERTY **HIGHLIGHTS**

| Building                          | 468,682 SF                                                                                                                              |
|-----------------------------------|-----------------------------------------------------------------------------------------------------------------------------------------|
| Site                              | 19.4 acres                                                                                                                              |
| Loading                           | Cross Dock                                                                                                                              |
| Dock Doors                        | 104 Dock High (9' x 10')<br>(58 doors w/ 35,000 lb. pit levelers)                                                                       |
| Grade Level                       | 4 Ramps (10' x 12')                                                                                                                     |
| Electrical                        | 1600 amps                                                                                                                               |
| Truck Court                       | Fully Secured (175' and 120')                                                                                                           |
| Parking                           | 194 Auto Parking / 71 Trailer Stalls                                                                                                    |
| Warehouse Lighting                | LED                                                                                                                                     |
|                                   |                                                                                                                                         |
| Fire Protection                   | ESFR (K-17)                                                                                                                             |
| Clear Height                      | ESFR (K-17) 30' minimum                                                                                                                 |
|                                   |                                                                                                                                         |
| Clear Height                      | 30' minimum                                                                                                                             |
| Clear Height<br>Skylights         | 30' minimum<br>3%                                                                                                                       |
| Clear Height<br>Skylights         | 30' minimum  3%  White scrim foil                                                                                                       |
| Clear Height Skylights Insulation | 30' minimum  3%  White scrim foil  18,017 SF  (10, 364 SF Main Office / 2,230 SF Shipping Office / 2,230 SF Receiving Office / 3,247 SF |