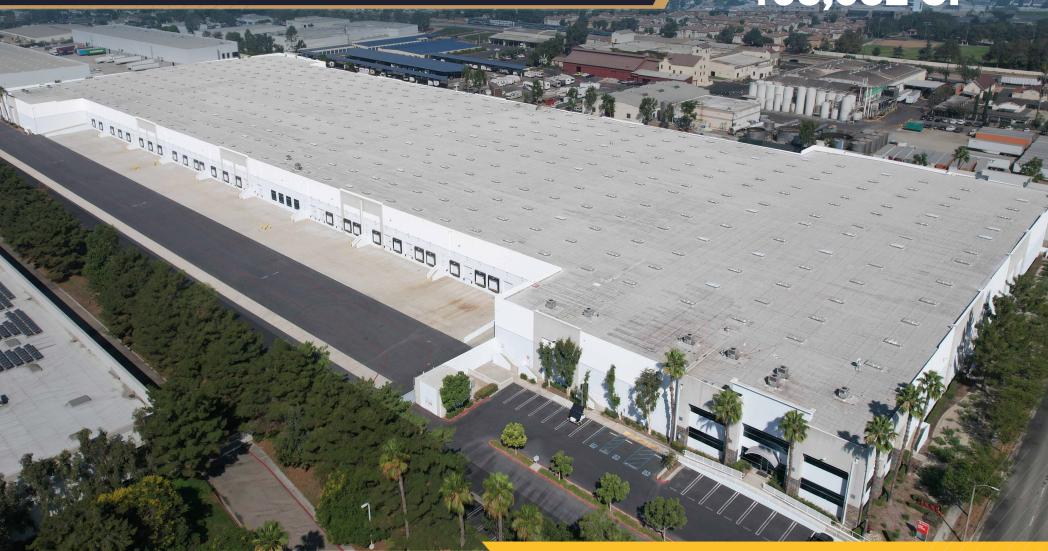

# 9050 HERMOSA AVENUE

RANCHO CUCAMONGA, CA

INDUSTRIAL BUILDING FOR LEASE

468,682 SF

FOR MORE INFORMATION, PLEASE CONTACT:

# PROPERTY **HIGHLIGHTS**

| Building                          | 468,682 SF                                                                                                                              |
|-----------------------------------|-----------------------------------------------------------------------------------------------------------------------------------------|
| Site                              | 19.4 acres                                                                                                                              |
| Loading                           | Cross Dock                                                                                                                              |
| Dock Doors                        | 104 Dock High (9' x 10')<br>(58 doors w/ 35,000 lb. pit levelers)                                                                       |
| Grade Level                       | 4 Ramps (10' x 12')                                                                                                                     |
| Electrical                        | 1600 amps                                                                                                                               |
| Truck Court                       | Fully Secured (175' and 120')                                                                                                           |
| Parking                           | 194 Auto Parking / 71 Trailer Stalls                                                                                                    |
| Warehouse Lighting                | LED                                                                                                                                     |
|                                   |                                                                                                                                         |
| Fire Protection                   | ESFR (K-17)                                                                                                                             |
| Clear Height                      | ESFR (K-17) 30' minimum                                                                                                                 |
|                                   |                                                                                                                                         |
| Clear Height                      | 30' minimum                                                                                                                             |
| Clear Height<br>Skylights         | 30' minimum<br>3%                                                                                                                       |
| Clear Height<br>Skylights         | 30' minimum  3%  White scrim foil                                                                                                       |
| Clear Height Skylights Insulation | 30' minimum  3%  White scrim foil  18,017 SF  (10, 364 SF Main Office / 2,230 SF Shipping Office / 2,230 SF Receiving Office / 3,247 SF |