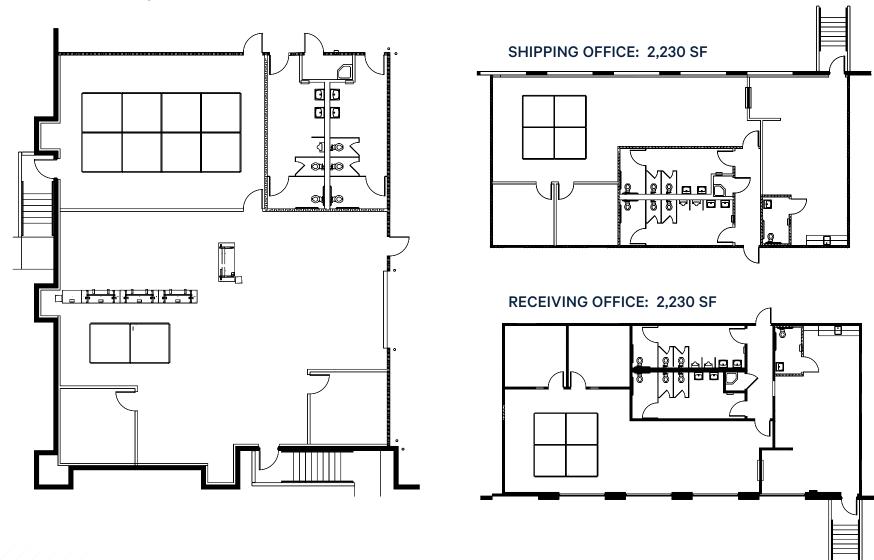

## OFFICE AREA

BREEAM (Building Research Establishment Environmental Assessment Method) is the world's first green building ratings system. BREEAM In-Use is globally recognized as the leading certification for existing buildings that measures policies and practices related to building energy, water, materials, and waste efficiency performance, operational cost-effectiveness, and tenants' health and wellbeing.

MAIN OFFICE: 10,364 SF

### OFFICE AREA

BREEAM (Building Research Establishment Environmental Assessment Method) is the world's first green building ratings system. BREEAM In-Use is globally recognized as the leading certification for existing buildings that measures policies and practices related to building energy, water, materials, and waste efficiency performance, operational cost-effectiveness, and tenants' health and wellbeing.

VAR OFFICE: 3,247 SF

LOCATOR MAP

FOR MORE INFORMATION, PLEASE CONTACT: