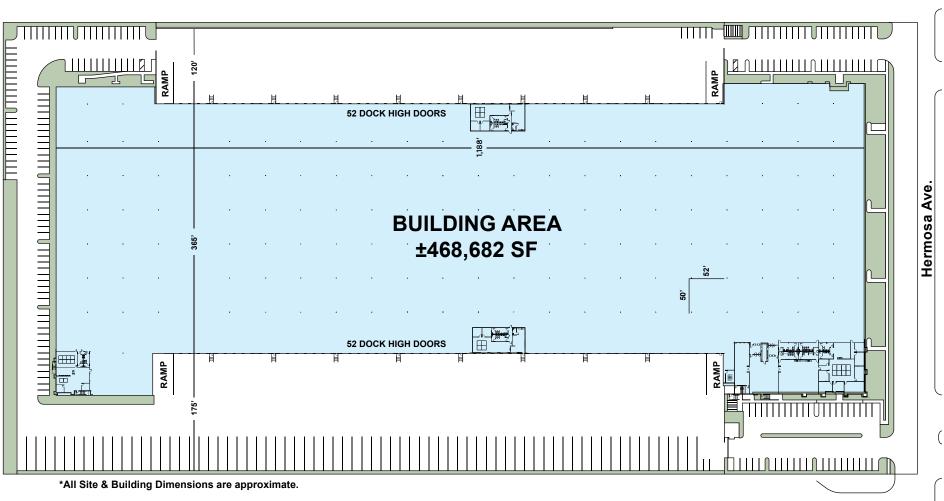

# PROPERTY **HIGHLIGHTS**

| Building                          | 468,682 SF                                                                                                                              |
|-----------------------------------|-----------------------------------------------------------------------------------------------------------------------------------------|
| Site                              | 19.4 acres                                                                                                                              |
| Loading                           | Cross Dock                                                                                                                              |
| Dock Doors                        | 104 Dock High (9' x 10')<br>(58 doors w/ 35,000 lb. pit levelers)                                                                       |
| Grade Level                       | 4 Ramps (10' x 12')                                                                                                                     |
| Electrical                        | 1600 amps                                                                                                                               |
| Truck Court                       | Fully Secured (175' and 120')                                                                                                           |
| Parking                           | 194 Auto Parking / 71 Trailer Stalls                                                                                                    |
| Warehouse Lighting                | LED                                                                                                                                     |
|                                   |                                                                                                                                         |
| Fire Protection                   | ESFR (K-17)                                                                                                                             |
| Clear Height                      | ESFR (K-17) 30' minimum                                                                                                                 |
|                                   |                                                                                                                                         |
| Clear Height                      | 30' minimum                                                                                                                             |
| Clear Height<br>Skylights         | 30' minimum<br>3%                                                                                                                       |
| Clear Height<br>Skylights         | 30' minimum  3%  White scrim foil                                                                                                       |
| Clear Height Skylights Insulation | 30' minimum  3%  White scrim foil  18,017 SF  (10, 364 SF Main Office / 2,230 SF Shipping Office / 2,230 SF Receiving Office / 3,247 SF |

### SITE PLAN

BREEAM (Building Research Establishment Environmental Assessment Method) is the world's first green building ratings system. BREEAM In-Use is globally recognized as the leading certification for existing buildings that measures policies and practices related to building energy, water, materials, and waste efficiency performance, operational cost-effectiveness, and tenants' health and wellbeing.