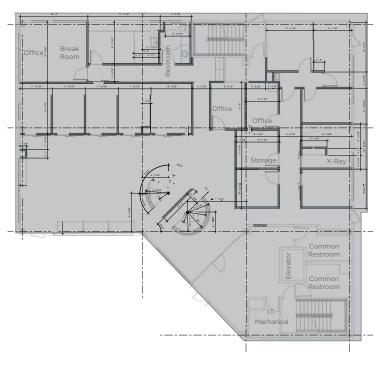

FORT COLLINS, COLORADO 80525







## 2,061 SF OFFICE SPACE FOR LEASE

\$17.50/SF NNN | ESTIMATED NNN: \$8.11/SF (UTILITIES INCLUDED)

1730 South College Avenue in Fort Collins is an 18,188 square foot building located directly on College Avenue in Midtown Fort Collins. The building exterior, landscaping and the lobby on each floor have gone under a complete renovation.

## **Property Features**

Building Size 18,188 SF

**Available Size** 2,061 SF (Suite 200)

Available Date May 1, 2025

Year Built 1982

Year Renovated 2016/2017

**Tenancy** Multi

Floors 3

Parking 69 Spaces onsite plus street

parking on Remington Street





FORT COLLINS, COLORADO 80525

## **First Floor**



| First Floor | PRIM AND POLISH BEAUTY STUDIO      |
|-------------|------------------------------------|
| Suite 200   | AVAILABLE                          |
| Suite 202   | FRANKLIN D. AZAR & ASSOCIATES P.C. |
| Suite 204   | EDWARD JONES                       |
| Suite 205   | FORTE DYNAMICS                     |
| Suite 300   | VIRTUS                             |
| Suite 301   | SUMMIT SPEECH THERAPY              |
| Suite 305   | FOOTHILLS PAINTING                 |

## **Second Floor**



## **Third Floor**





FORT COLLINS, COLORADO 80525

## Suite 200 2,061 SF Available





FORT COLLINS, COLORADO 80525

## Suite 200













FORT COLLINS, COLORADO 80525



For more information, please contact:

#### NATE HECKEL Senior Director

+1 970 267 7724 nate.heckel@cushwake.com

###