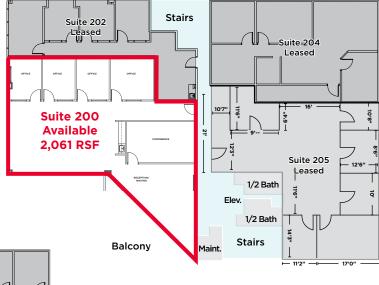

## **First Floor**

| First Floor | PRIM AND POLISH BEAUTY STUDIO      |
|-------------|------------------------------------|
| Suite 200   | AVAILABLE                          |
| Suite 202   | FRANKLIN D. AZAR & ASSOCIATES P.C. |
| Suite 204   | EDWARD JONES                       |
| Suite 205   | FORTE DYNAMICS                     |
| Suite 300   | VIRTUS                             |
| Suite 301   | SUMMIT SPEECH THERAPY              |
| Suite 305   | FOOTHILLS PAINTING                 |

## Suite 200 2,061 SF Available

FORT COLLINS, COLORADO 80525