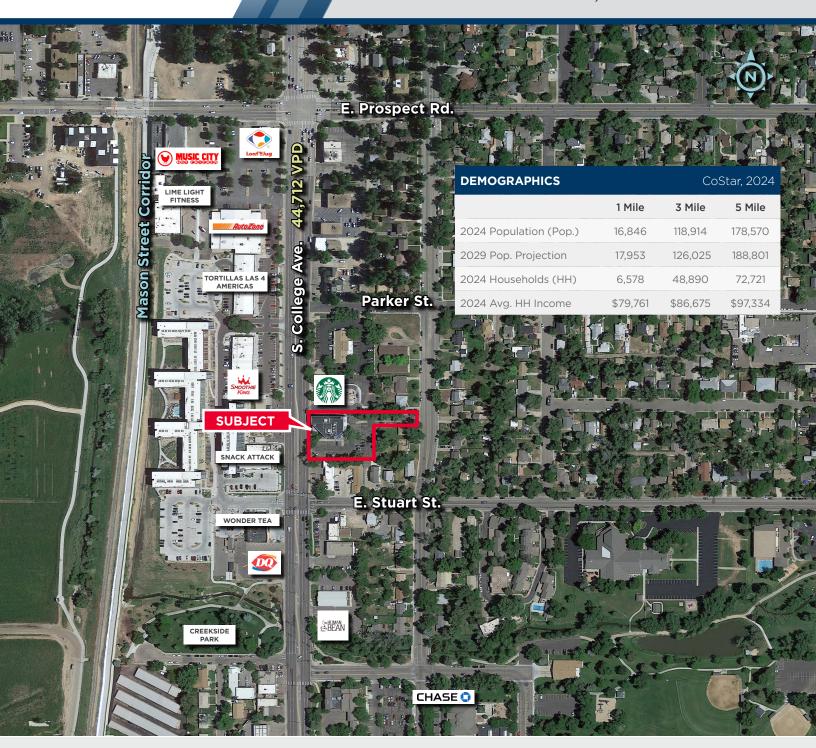

FORT COLLINS, COLORADO 80525

Parking 69 Spaces onsite plus street

parking on Remington Street

FORT COLLINS, COLORADO 80525