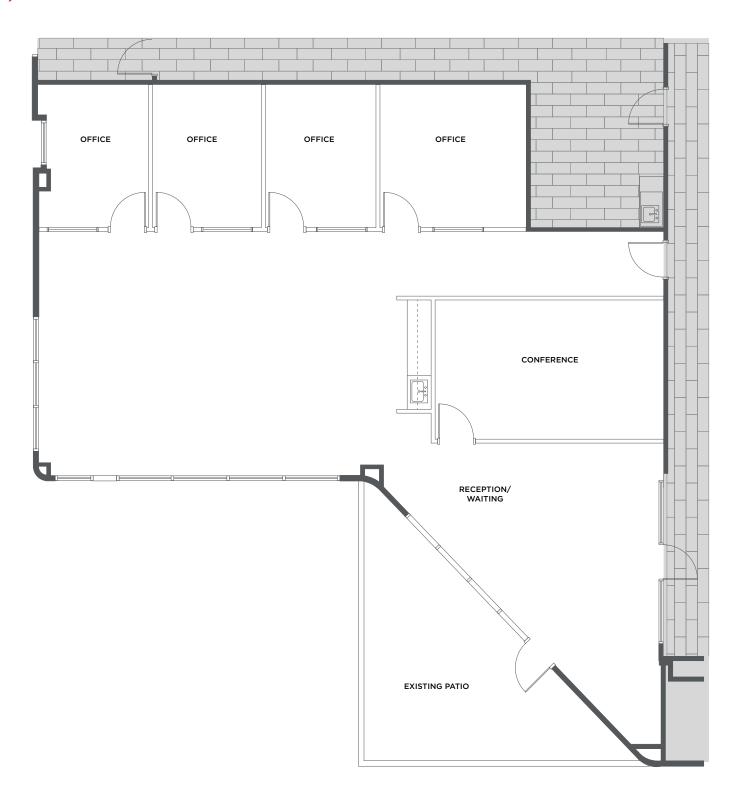

## Suite 200 2,061 SF Available

FORT COLLINS, COLORADO 80525

## Suite 200

FORT COLLINS, COLORADO 80525

For more information, please contact: