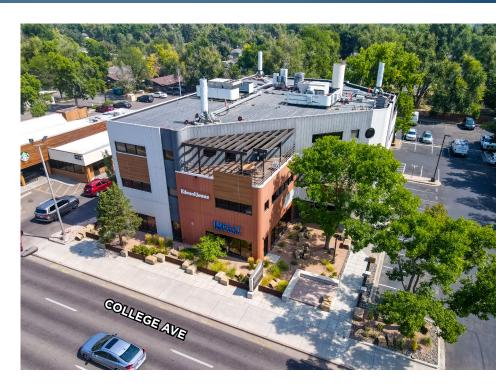

## 2,061 SF OFFICE SPACE FOR LEASE

\$17.50/SF NNN | ESTIMATED NNN: \$8.11/SF (UTILITIES INCLUDED)

1730 South College Avenue in Fort Collins is an 18,188 square foot building located directly on College Avenue in Midtown Fort Collins. The building exterior, landscaping and the lobby on each floor have gone under a complete renovation.

## **Property Features**

Building Size 18,188 SF

**Available Size** 2,061 SF (Suite 200)

Available Date May 1, 2025

Year Built 1982

Year Renovated 2016/2017

**Tenancy** Multi

Floors 3