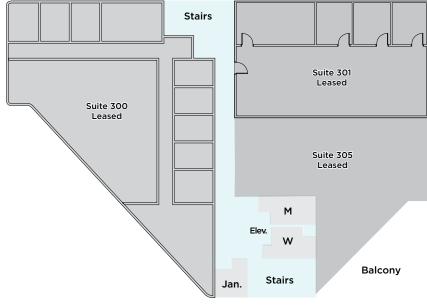

## **First Floor**

| First Floor | PRIM AND POLISH BEAUTY STUDIO      |
|-------------|------------------------------------|
| Suite 200   | AVAILABLE                          |
| Suite 202   | FRANKLIN D. AZAR & ASSOCIATES P.C. |
| Suite 204   | EDWARD JONES                       |
| Suite 205   | FORTE DYNAMICS                     |
| Suite 300   | VIRTUS                             |
| Suite 301   | SUMMIT SPEECH THERAPY              |
| Suite 305   | FOOTHILLS PAINTING                 |

## **Third Floor**

FORT COLLINS, COLORADO 80525