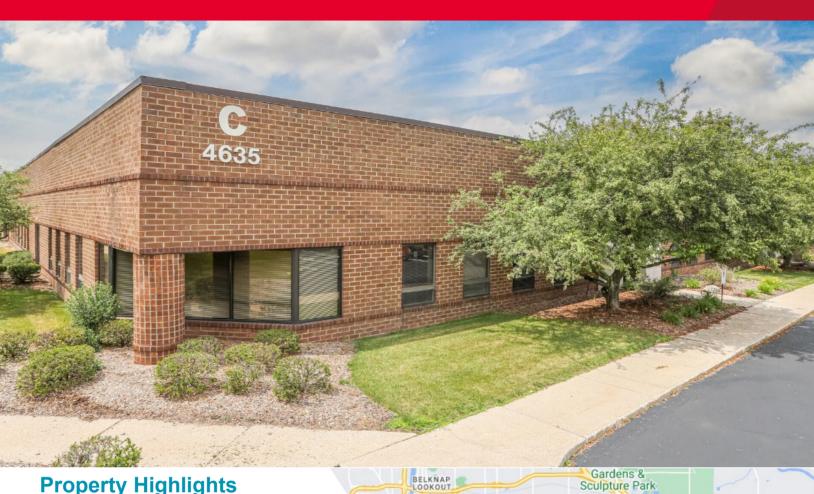

## **FOR SUBLEASE** 4635 44th Street SE Grand Rapids, MI 49512

### **Property Highlights**

- 10,042 SF Available For Sublease through 8/31/26
- Close and easily accessible to I-96 and M-6
- Adjacent to Gerald R. Ford International Airport
- Heavy electrical infrastructure and fiber-optic network, ideal for data intensive businesses
- Nestled in a lush, campus like setting surrounded by mature trees
- Suite features operable windows and zoned HVAC systems
- Live, work, play lifestyle surrounded by retail, residential, entertainment