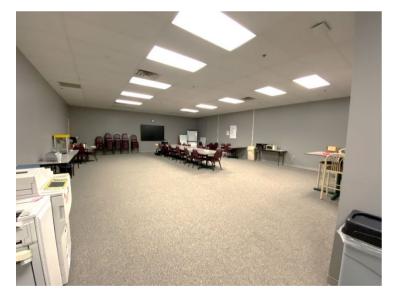

## **FOR SUBLEASE** 4635 44th Street SE Grand Rapids, MI 49512



### **Property Highlights**

- 10,042 SF Available For Sublease through 8/31/26
- Close and easily accessible to I-96 and M-6
- Adjacent to Gerald R. Ford International Airport
- Heavy electrical infrastructure and fiber-optic network, ideal for data intensive businesses
- Nestled in a lush, campus like setting surrounded by mature trees
- Suite features operable windows and zoned HVAC systems
- Live, work, play lifestyle surrounded by retail, residential, entertainment

#### **CONTACT:**

#### Jason Webb, SIOR, CCIM





## FLOORPLAN 10,042 SF





#### **CONTACT:**

Jason Webb, SIOR, CCIM



## **PHOTOS**









#### **CONTACT:**

Jason Webb, SIOR, CCIM



## **LOCATION**





#### **CONTACT:**

#### Jason Webb, SIOR, CCIM



# FOR SUBLEASE 4635 44<sup>th</sup> Street SE Grand Rapids, MI 49512

#### **GENERAL INFORMATION**

Address 4635 44<sup>th</sup> Street SE Grand Rapids, MI 49512 Total Building 41,100 SF Area

Primary Use Office

Year Built 1985 Stories 1

Class B

#### **PRICING**

Rental Rate \$10.00/SF

Monthly Rent \$8,368.33

Sublease Type Modified Gross

Tenant responsible for air conditioning, electric, gas/heat, janitorial, phone/data

Sublease 8/31/26 Expiration

#### **DEMOGRAPHICS**

|          | Population | Average<br>Household Income | Daytime<br>Population |
|----------|------------|-----------------------------|-----------------------|
| 2 Mile   | 7,518      | \$86,284