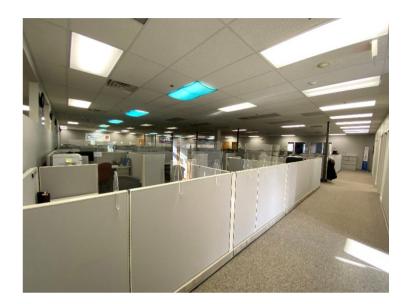

## **FOR SUBLEASE** 4635 44th Street SE Grand Rapids, MI 49512



### **Property Highlights**

- 10,042 SF Available For Sublease through 8/31/26
- Close and easily accessible to I-96 and M-6
- Adjacent to Gerald R. Ford International Airport
- Heavy electrical infrastructure and fiber-optic network, ideal for data intensive businesses
- Nestled in a lush, campus like setting surrounded by mature trees
- Suite features operable windows and zoned HVAC systems
- Live, work, play lifestyle surrounded by retail, residential, entertainment

#### **CONTACT:**

#### Jason Webb, SIOR, CCIM





## FLOORPLAN 10,042 SF





#### **CONTACT:**

Jason Webb, SIOR, CCIM



## **PHOTOS**









#### **CONTACT:**

Jason Webb, SIOR, CCIM



## **LOCATION**





#### **CONTACT:**

#### Jason Webb, SIOR, CCIM



# FOR SUBLEASE 4635 44<sup>th</sup> Street SE Grand Rapids, MI 49512

#### **GENERAL INFORMATION**

Address 4635 44<sup>th</sup> Street SE Grand Rapids, MI 49512 Total Building 41,100 SF Area

Primary Use Office

Year Built 1985 Stories 1

Class B

#### **PRICING**

Rental Rate \$10.00/SF

Monthly Rent \$8,368.33

Sublease Type Modified Gross

Tenant responsible for air conditioning, electric, gas/heat, janitorial, phone/data

Sublease 8/31/26 Expiration

#### **DEMOGRAPHICS**

|          | Population | Average<br>Household Income | Daytime<br>Population |
|----------|------------|-----------------------------|-----------------------|
| 2 Mile   | 7,518      | \$86,284