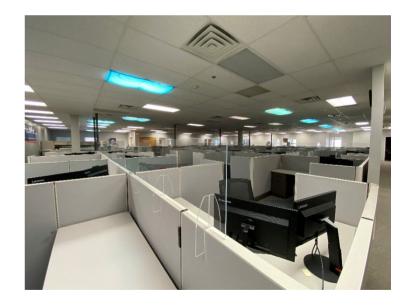

## **FOR SUBLEASE** 4635 44th Street SE Grand Rapids, MI 49512



### **Property Highlights**

- 10,042 SF Available For Sublease through 8/31/26
- Close and easily accessible to I-96 and M-6
- Adjacent to Gerald R. Ford International Airport
- Heavy electrical infrastructure and fiber-optic network, ideal for data intensive businesses
- Nestled in a lush, campus like setting surrounded by mature trees
- Suite features operable windows and zoned HVAC systems
- Live, work, play lifestyle surrounded by retail, residential, entertainment

#### **CONTACT:**

#### Jason Webb, SIOR, CCIM





## FLOORPLAN 10,042 SF





#### **CONTACT:**

Jason Webb, SIOR, CCIM



## **PHOTOS**









#### **CONTACT:**

Jason Webb, SIOR, CCIM



## **LOCATION**





#### **CONTACT:**

#### Jason Webb, SIOR, CCIM



# FOR SUBLEASE 4635 44<sup>th</sup> Street SE Grand Rapids, MI 49512

#### **GENERAL INFORMATION**

Address 4635 44<sup>th</sup> Street SE Grand Rapids, MI 49512 Total Building 41,100 SF Area

Primary Use Office

Year Built 1985 Stories 1

Class B

#### **PRICING**

Rental Rate \$10.00/SF

Monthly Rent \$8,368.33

Sublease Type Modified Gross

Tenant responsible for air conditioning, electric, gas/heat, janitorial, phone/data

Sublease 8/31/26 Expiration

#### **DEMOGRAPHICS**

|          | Population | Average<br>Household Income | Daytime<br>Population |
|----------|------------|-----------------------------|-----------------------|
| 2 Mile   | 7,518      | \$86,284