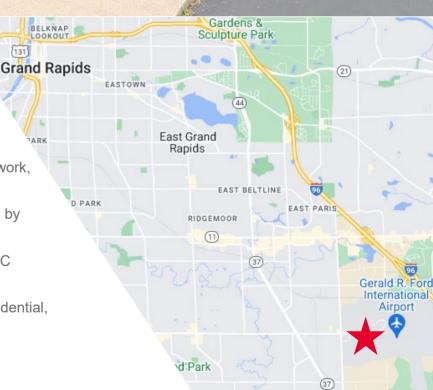

## **LOCATION**

#### **SITE DETAILS**

Parking

Total Land Area 15.30 acres

Zoning Commercial

Parcel ID 41-18-24-478-013

Abundant on-site tenant and visitor parking

Major Crossroads Patterson Ave SE and 44<sup>th</sup> St SE

Neighboring Businesses Wendy's

Gerald Ford International Airport West Michigan Aviation Academy

New York Life Insurance Synchrony Pharmacy Tower Automotive Kendall Electric Signworks of Michigan