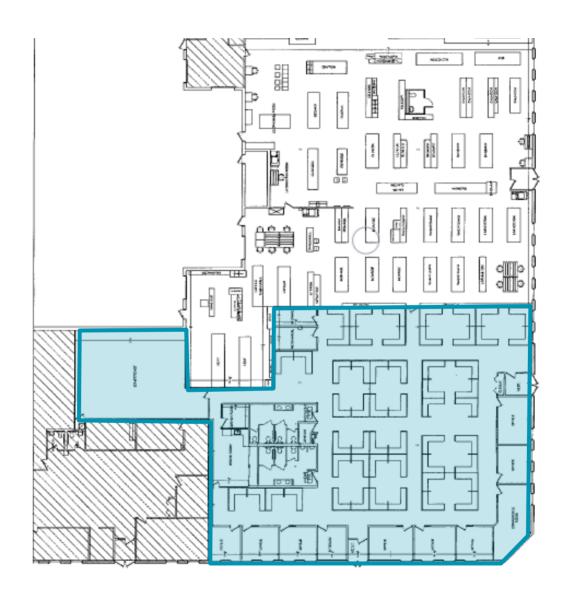

## FLOORPLAN 10,042 SF

### **Property Highlights**

- 10,042 SF Available For Sublease through 8/31/26
- Close and easily accessible to I-96 and M-6
- Adjacent to Gerald R. Ford International Airport
- Heavy electrical infrastructure and fiber-optic network, ideal for data intensive businesses
- Nestled in a lush, campus like setting surrounded by mature trees
- Suite features operable windows and zoned HVAC systems
- Live, work, play lifestyle surrounded by retail, residential, entertainment