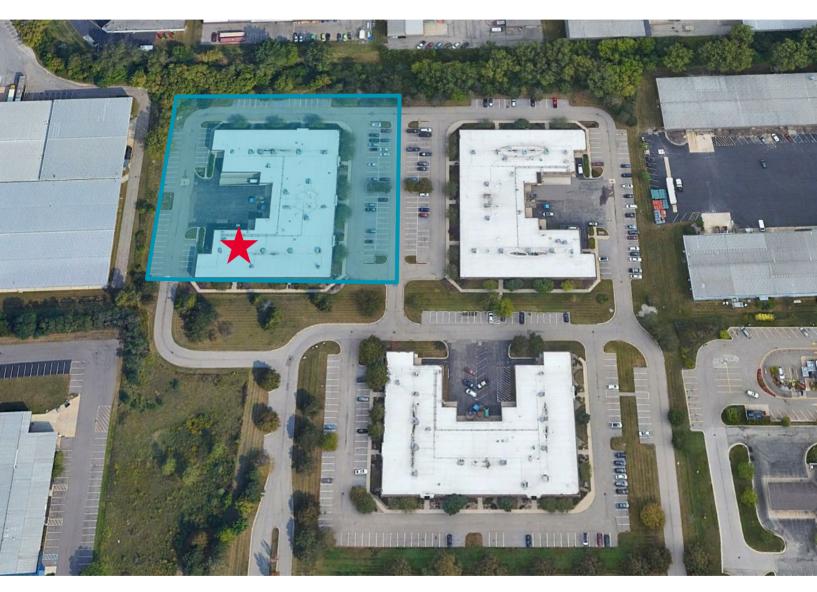

## **FOR SUBLEASE** 4635 44th Street SE Grand Rapids, MI 49512



### **Property Highlights**

- 10,042 SF Available For Sublease through 8/31/26
- Close and easily accessible to I-96 and M-6
- Adjacent to Gerald R. Ford International Airport
- Heavy electrical infrastructure and fiber-optic network, ideal for data intensive businesses
- Nestled in a lush, campus like setting surrounded by mature trees
- Suite features operable windows and zoned HVAC systems
- Live, work, play lifestyle surrounded by retail, residential, entertainment

#### **CONTACT:**

#### Jason Webb, SIOR, CCIM





## FLOORPLAN 10,042 SF





#### **CONTACT:**

Jason Webb, SIOR, CCIM



## **PHOTOS**









#### **CONTACT:**

Jason Webb, SIOR, CCIM



## **LOCATION**





#### **CONTACT:**

#### Jason Webb, SIOR, CCIM



# FOR SUBLEASE 4635 44<sup>th</sup> Street SE Grand Rapids, MI 49512

#### **GENERAL INFORMATION**

Address 4635 44<sup>th</sup> Street SE Grand Rapids, MI 49512 Total Building 41,100 SF Area

Primary Use Office

Year Built 1985 Stories 1

Class B

#### **PRICING**

Rental Rate \$10.00/SF

Monthly Rent \$8,368.33

Sublease Type Modified Gross

Tenant responsible for air conditioning, electric, gas/heat, janitorial, phone/data

Sublease 8/31/26 Expiration

#### **DEMOGRAPHICS**

|          | Population | Average<br>Household Income | Daytime<br>Population |
|----------|------------|-----------------------------|-----------------------|
| 2 Mile   | 7,518      | \$86,284                    | 1,119                 |
| 5 Miles  | 114,573