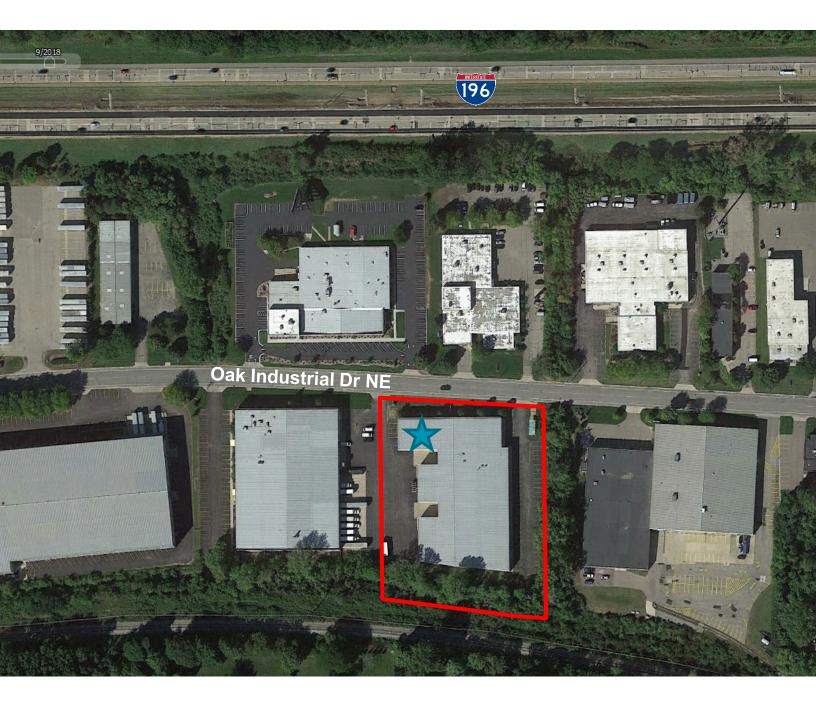

#### **GENERAL INFORMATION**

| Address                | 2140 Oak Industrial Dr NE<br>Suite 10<br>Grand Rapids, MI 49505 |
|------------------------|-----------------------------------------------------------------|
| Total Building<br>Area | 49,773 SF                                                       |
| Primary Use            | Office / Flex                                                   |
| Year Renovated         | 2020                                                            |
| Year Built             | 2004                                                            |
| Stories                | 2                                                               |

### SITE DETAILS

| Total Land Area        | 2.25 Acres                                                                       |
|------------------------|----------------------------------------------------------------------------------|
| Parcel ID              | 41-14-21-402-005                                                                 |
| Parking                | Ample surface parking                                                            |
| Frontage               | +/- 352'                                                                         |
| Major Crossroads       | Oak Industrial Dr NE and Plymouth Ave NE                                         |
| Neighboring Businesses | Lai Thai Kitchen<br>Lake Michigan Credit Union<br>Vander Mill<br>Bank of America |