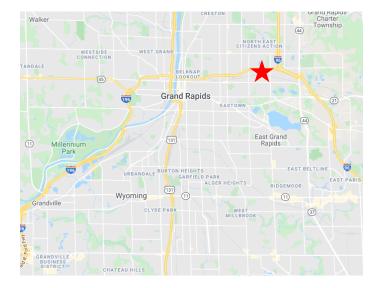

**2140 Oak Industrial Drive NE** Grand Rapids, Michigan 49505 4,763 SF Office Space

# 2140 Oak Industrial Drive NE

Grand Rapids, Michigan 49505 4,763 SF Office Space