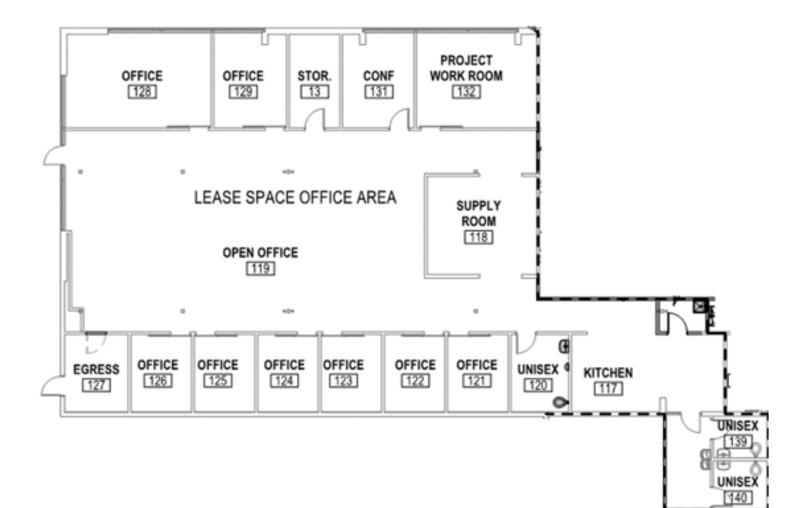

#### **GENERAL INFORMATION**

| Address                | 2140 Oak Industrial Dr NE<br>Suite 10<br>Grand Rapids, MI 49505 |
|------------------------|-----------------------------------------------------------------|
| Total Building<br>Area | 49,773 SF                                                       |
| Primary Use            | Office / Flex                                                   |
| Year Renovated         | 2020                                                            |
| Year Built             | 2004                                                            |
| Stories                | 2                                                               |