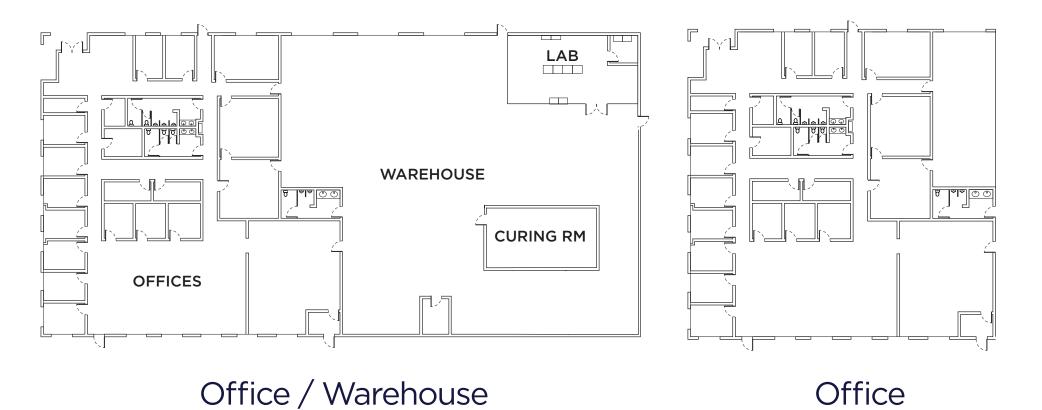

### **PROPERTY HIGHLIGHTS**



4641

- Grade level building
- 3 grade level doors (14' x 16')
- 2013 construction
- 20,000 SF on 1.4 acres
- 28' eaves
- 20T crane ready
- · Small fenced & stabilized yard
- · Shared truck court, 110' dedicated to the building.
- 31 auto parks, 2 handicap
- · Sprinklered building
- Deed restricted park
- · Located just off JFK Blvd. south of Beltway 8 and Aldine Bender
- Great access to Beltway 8, I-69, I-45 and Houston's George Bush IAH
- Located in Harris County (outside city of Houston)
- Sublease expires June 30, 2029
- Sales Price \$10/PSF/Annually

## **FLOOR PLAN**





## SITE PLAN





KENNEDY COMMERCE DRIVE

# **AERIAL MAP**



# **PROPERTY IMAGES**















©2024 Cushman & Wakefield. All rights reserved. The information contained in this communication is strictly confidential. This information has been obtained from sources believed to be reliable but has not been verified. NO WARRANTY OR REPRESENTATION, EXPRESS OR IMPLIED, IS MADE AS TO THE CONDITION OF THE PROPERTY (OR PROPERTIES) REFERENCED HEREIN OR AS TO THE ACCURACY OR COMPLETENESS OF THE INFORMATION CONTAINED HEREIN, AND SAME IS SUBMITTED SUBJECT TO ERRORS, OMISSIONS, CHANGE OF PRICE, RENTAL OR OTHER CONDITIONS, WITHDRAWAL WITHOUT NOTICE, AND TO ANY SPECIAL LISTING CONDITIONS IMPOSED BY THE PROPERTY OWNER(S). ANY PROJECTIONS, OPINIONS OR ESTIMATES ARE SUBJECT TO UNCERTAINTY AND DO NOT