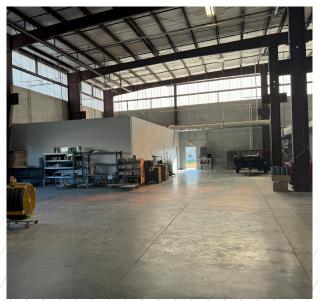

### **PROPERTY HIGHLIGHTS**

4641

- Grade level building
- 3 grade level doors (14' x 16')
- 2013 construction
- 20,000 SF on 1.4 acres
- 28' eaves
- 20T crane ready
- · Small fenced & stabilized yard
- · Shared truck court, 110' dedicated to the building.
- 31 auto parks, 2 handicap
- · Sprinklered building
- Deed restricted park
- · Located just off JFK Blvd. south of Beltway 8 and Aldine Bender
- Great access to Beltway 8, I-69, I-45 and Houston's George Bush IAH
- Located in Harris County (outside city of Houston)
- Sublease expires June 30, 2029
- Sales Price \$10/PSF/Annually

# **PROPERTY IMAGES**

©2024 Cushman & Wakefield. All rights reserved. The information contained in this communication is strictly confidential. This information has been obtained from sources believed to be reliable but has not been verified. NO WARRANTY OR REPRESENTATION, EXPRESS OR IMPLIED, IS MADE AS TO THE CONDITION OF THE PROPERTY (OR PROPERTIES) REFERENCED HEREIN OR AS TO THE ACCURACY OR COMPLETENESS OF THE INFORMATION CONTAINED HEREIN, AND SAME IS SUBMITTED SUBJECT TO ERRORS, OMISSIONS, CHANGE OF PRICE, RENTAL OR OTHER CONDITIONS, WITHDRAWAL WITHOUT NOTICE, AND TO ANY SPECIAL LISTING CONDITIONS IMPOSED BY THE PROPERTY OWNER(S). ANY PROJECTIONS, OPINIONS OR ESTIMATES ARE SUBJECT TO UNCERTAINTY AND DO NOT SIGNIFY CURRENT OR FUTURE PROPERTY PERFORMANCE.