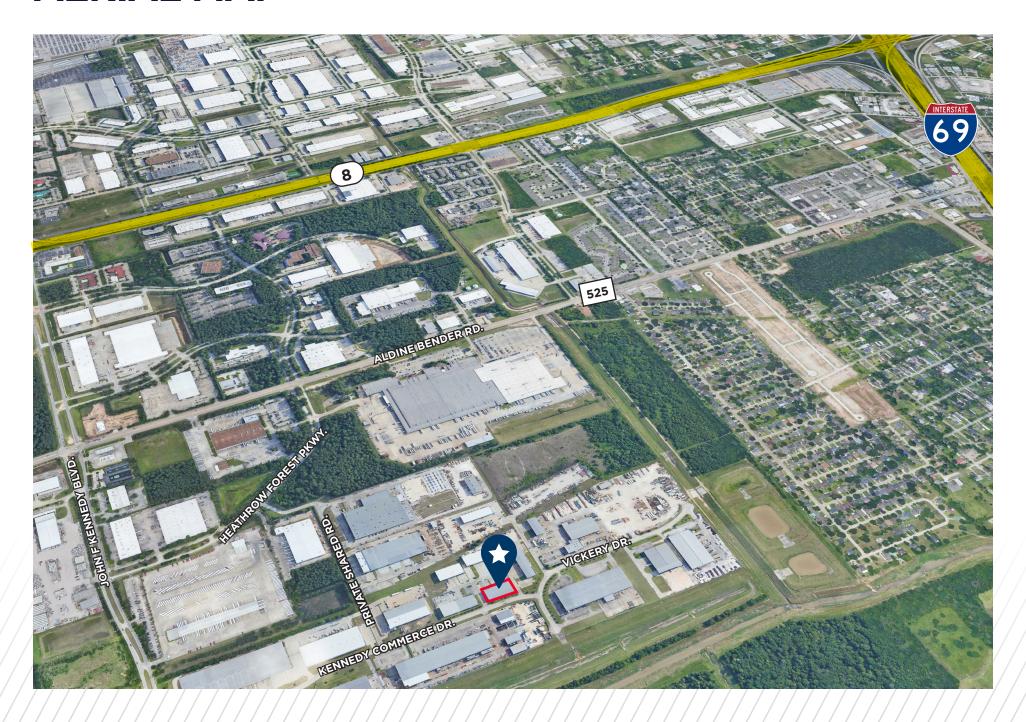

### **PROPERTY HIGHLIGHTS**



4641

- Grade level building
- 3 grade level doors (14' x 16')
- 2013 construction
- 20,000 SF on 1.4 acres
- 28' eaves
- 20T crane ready
- · Small fenced & stabilized yard
- · Shared truck court, 110' dedicated to the building.
- 31 auto parks, 2 handicap
- · Sprinklered building
- Deed restricted park
- · Located just off JFK Blvd. south of Beltway 8 and Aldine Bender
- Great access to Beltway 8, I-69, I-45 and Houston's George Bush IAH
- Located in Harris County (outside city of Houston)
- Sublease expires June 30, 2029
- Sales Price \$10/PSF/Annually

## **FLOOR PLAN**





## SITE PLAN





KENNEDY COMMERCE DRIVE

# **AERIAL MAP**



# **PROPERTY IMAGES**















©2024 Cushman & Wakefield. All rights reserved. The information contained in this communication is strictly confidential. This information has been obtained from sources believed to be reliable but has not been verified. NO WARRANTY OR REPRESENTATION, EXPRESS OR IMPLIED, IS MADE AS TO THE CONDITION OF THE PROPERTY (OR PROPERTIES) REFERENCED HEREIN OR AS TO THE ACCURACY OR COMPLETENESS OF THE INFORMATION CONTAINED HEREIN, AND SAME IS SUBMITTED SUBJECT TO ERRORS, OMISSIONS, CHANGE OF PRICE, RENTAL OR OTHER CONDITIONS, WITHDRAWAL WITHOUT NOTICE, AND TO ANY SPECIAL LISTING CONDITIONS IMPOSED BY THE PROPERTY OWNER(S). ANY PROJECTIONS, OPINIONS OR ESTIMATES ARE SUBJECT TO UNCERTAINTY AND DO NOT SIGNIFY CURRENT OR FUTURE PROPERTY PERFORMANCE.