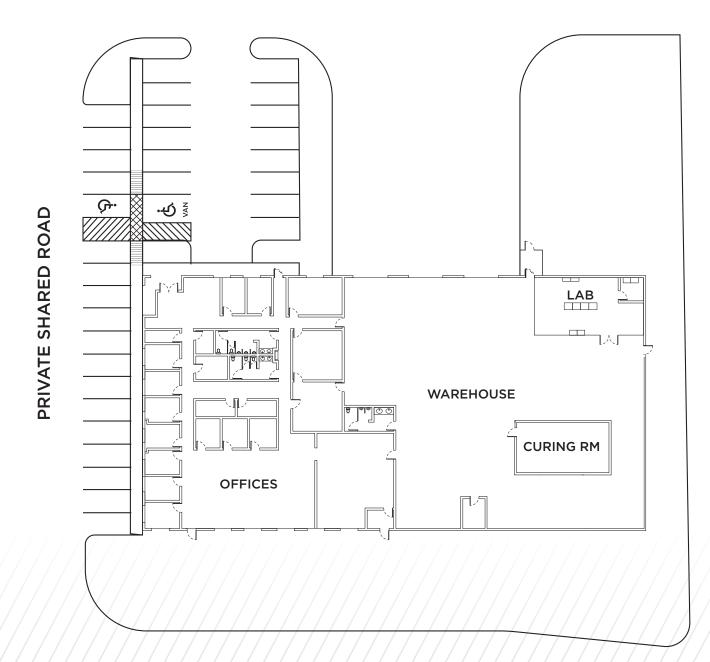

### **PROPERTY HIGHLIGHTS**



4641

- Grade level building
- 3 grade level doors (14' x 16')
- 2013 construction
- 20,000 SF on 1.4 acres
- 28' eaves
- 20T crane ready
- · Small fenced & stabilized yard
- · Shared truck court, 110' dedicated to the building.
- 31 auto parks, 2 handicap
- · Sprinklered building
- Deed restricted park
- · Located just off JFK Blvd. south of Beltway 8 and Aldine Bender
- Great access to Beltway 8, I-69, I-45 and Houston's George Bush IAH
- Located in Harris County (outside city of Houston)
- Sublease expires June 30, 2029
- Sales Price \$10/PSF/Annually

## **FLOOR PLAN**





## SITE PLAN





KENNEDY COMMERCE DRIVE

# **AERIAL MAP**



# **PROPERTY IMAGES**















©2024 Cushman & Wakefield. All rights reserved. The information contained in this communication is strictly confidential. This information has been obtained from sources believed to be reliable but has not been verified. NO WARRANTY OR REPRESENTATION, EXPRESS OR IMPLIED, IS MADE AS TO THE CONDITION OF THE PROPERTY (OR PROPERTIES) REFERENCED HEREIN OR AS TO THE ACCURACY OR COMPLETENESS OF THE INFORMATION CONTAINED HEREIN, AND SAME IS SUBMITTED SUBJECT TO ERRORS, OMISSIONS, CHANGE OF PRICE, RENTAL OR OTHER CONDITIONS, WITHDRAWAL WITHOUT NOTICE, AND TO ANY SPECIAL LISTING CONDITIONS IMPOSED BY THE PROPERTY OWNER(S). ANY PROJECTIONS, OPINIONS OR ESTIMATES ARE SUBJECT TO UNCERTAINTY AND DO NOT SIGNIFY CURRENT OR