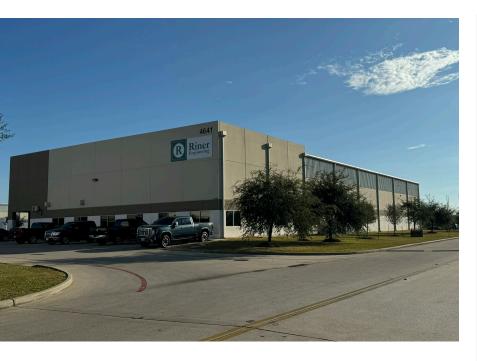

# **PROPERTY IMAGES**

©2024 Cushman & Wakefield. All rights reserved. The information contained in this communication is strictly confidential. This information has been obtained from sources believed to be reliable but has not been verified. NO WARRANTY OR REPRESENTATION, EXPRESS OR IMPLIED, IS MADE AS TO THE CONDITION OF THE PROPERTY (OR PROPERTIES) REFERENCED HEREIN OR AS TO THE ACCURACY OR COMPLETENESS OF THE INFORMATION CONTAINED HEREIN, AND SAME IS SUBMITTED SUBJECT TO ERRORS, OMISSIONS, CHANGE OF PRICE, RENTAL OR OTHER CONDITIONS, WITHDRAWAL WITHOUT NOTICE, AND TO ANY SPECIAL LISTING CONDITIONS IMPOSED BY THE PROPERTY OWNER(S). ANY PROJECTIONS, OPINIONS OR ESTIMATES ARE SUBJECT TO UNCERTAINTY AND DO NOT SIGNIFY CURRENT OR FUTURE PROPERTY PERFORMANCE.

### **PROPERTY HIGHLIGHTS**

4641

- Grade level building
- 3 grade level doors (14' x 16')
- 2013 construction
- 20,000 SF on 1.4 acres
- 28' eaves
- 20T crane ready
- · Small fenced & stabilized yard
- · Shared truck court, 110' dedicated to the building.
- 31 auto parks, 2 handicap
- · Sprinklered building
- Deed restricted park
- · Located just off JFK Blvd. south of Beltway 8 and Aldine Bender
- Great access to Beltway 8, I-69, I-45 and Houston's George Bush IAH
- Located in Harris County (outside city of Houston)
- Sublease expires June 30, 2029
- Sales Price \$10/PSF/Annually