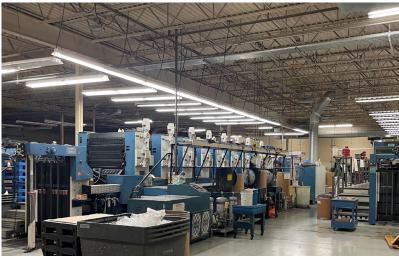

## **ABOUT THE PROPERTY**

| Address       | 40 77th Ave. NE Fridley, MN                                     |
|---------------|-----------------------------------------------------------------|
| Building Size | 12,060 SF Office<br>67,456 SF Production<br>34,694 SF Warehouse |
|               | 114,210 SF Total*                                               |
| Land          | 6.60 acres                                                      |
| PID           | 10-30-24-11-0024                                                |
| Loading       | 6 Docks<br>1 Drive-In                                           |
| Clear Height  | 16' Warehouse                                                   |
| Year Built    | 1984                                                            |
| Sprinkler     | 100%                                                            |
| Power         | Heavy                                                           |
| Roof          | To verify                                                       |
| Zoning        | Heavy Industrial (outdoor storage with screening)               |
| Sale Price    | \$9,000,000 (\$78.80 PSF)                                       |
| Tax           | \$1.84 PSF                                                      |