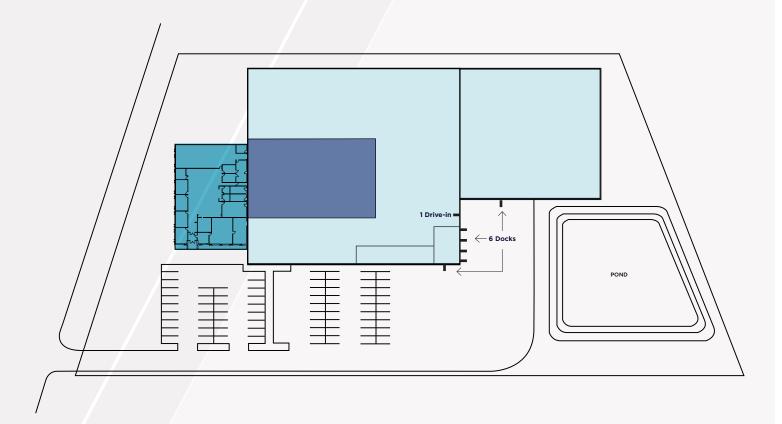

## FLOOR PLAN

| LEGEND                      |            |
|-----------------------------|------------|
| Office                      | 12,060 SF  |
| AC Production               | 16,482 SF  |
| Warehouse & Production Area | 85,668 SF  |
| Total SF                    | 114,210 SF |
|                             |            |

## **ABOUT THE PROPERTY**

| Address       | 40 77th Ave. NE Fridley, MN                                     |
|---------------|-----------------------------------------------------------------|
| Building Size | 12,060 SF Office<br>67,456 SF Production<br>34,694 SF Warehouse |
|               | 114,210 SF Total*                                               |
| Land          | 6.60 acres                                                      |
| PID           | 10-30-24-11-0024                                                |
| Loading       | 6 Docks<br>1 Drive-In                                           |
| Clear Height  | 16' Warehouse                                                   |
| Year Built    | 1984                                                            |
| Sprinkler     | 100%                                                            |
| Power         | Heavy                                                           |
| Roof          | To verify                                                       |
| Zoning        | Heavy Industrial (outdoor storage with screening)               |
| Sale Price    | \$9,000,000 (\$78.80 PSF)                                       |
| Tax           | \$1.84 PSF                                                      |