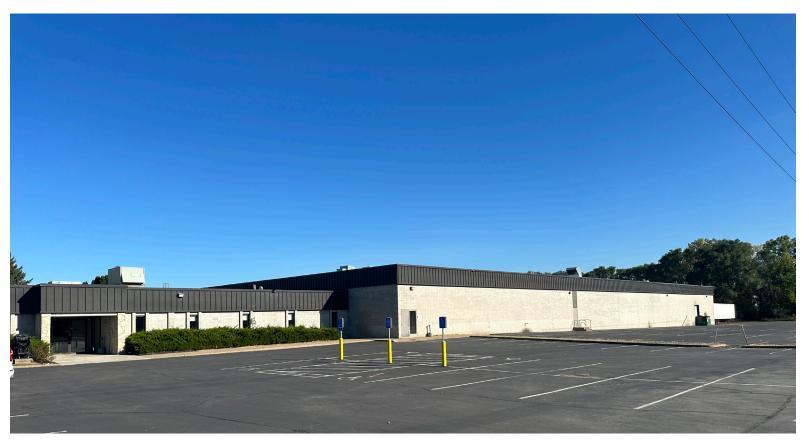

|
| Loading       | 6 Docks<br>1 Drive-In                                           |
| Clear Height  | 16' Warehouse                                                   |
| Year Built    | 1984                                                            |
| Sprinkler     | 100%                                                            |
| Power         | Heavy                                                           |
| Roof          | To verify                                                       |
| Zoning        | Heavy Industrial (outdoor storage with screening)               |
| Sale Price    | \$9,000,000 (\$78.80 PSF)                                       |
| Tax           | \$1.84 PSF                                                      |









## PROPERTY AERIAL





## FLOOR PLAN



| LEGEND                      |            |
|-----------------------------|------------|
| Office                      | 12,060 SF  |
| AC Production               | 16,482 SF  |
| Warehouse & Production Area | 85,668 SF  |
| Total SF                    | 114,210 SF |
|                             |            |





#### **Brent Masica**

Executive Managing Director +1 952 893 8231 brent.masica@cushwake.com

#### **Danny McNamara**

Director +1 952 893 8895 danny.mcnamara@cushwake.com

### Jon Rausch, CCIM, SIOR

Executive Director +1 612 685 8288 jon.rausch@cushwake.com 3500 American Blvd. W Suite 200 Bloomington, MN 55413 +1 952 831 1000 cushmanwakefield.com

©2024 Cushman & Wakefield. All rights reserved. The information contained in th