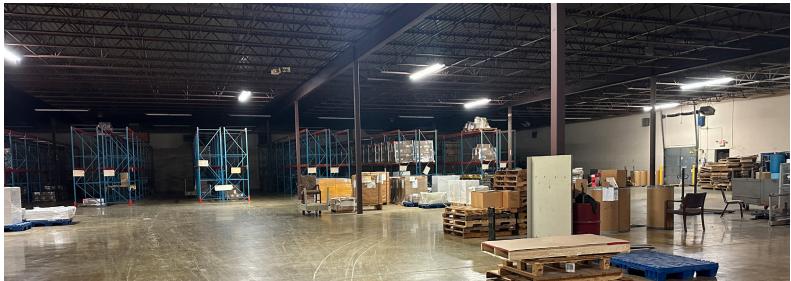

## **ABOUT THE PROPERTY**

| Address       | 40 77th Ave. NE Fridley, MN                                     |
|---------------|-----------------------------------------------------------------|
| Building Size | 12,060 SF Office<br>67,456 SF Production<br>34,694 SF Warehouse |
|               | 114,210 SF Total*                                               |
| Land          | 6.60 acres                                                      |
| PID           | 10-30-24-11-0024                                                |
| Loading       | 6 Docks<br>1 Drive-In                                           |
| Clear Height  | 16' Warehouse                                                   |
| Year Built    | 1984                                                            |
| Sprinkler     | 100%                                                            |
| Power         | Heavy                                                           |
| Roof          | To verify                                                       |
| Zoning        | Heavy Industrial (outdoor storage with screening)               |
| Sale Price    | \$9,000,000 (\$78.80 PSF)                                       |
| Tax           | \$1.84 PSF                                                      |