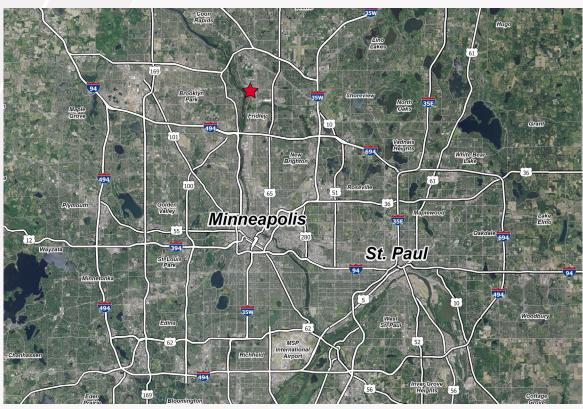

|
| Loading       | 6 Docks<br>1 Drive-In                                           |
| Clear Height  | 16' Warehouse                                                   |
| Year Built    | 1984                                                            |
| Sprinkler     | 100%                                                            |
| Power         | Heavy                                                           |
| Roof          | To verify                                                       |
| Zoning        | Heavy Industrial (outdoor storage with screening)               |
| Sale Price    | \$9,000,000 (\$78.80 PSF)                                       |
| Tax           | \$1.84 PSF                                                      |









## PROPERTY AERIAL





## FLOOR PLAN



| LEGEND                      |            |
|-----------------------------|------------|
| Office                      | 12,060 SF  |
| AC Production               | 16,482 SF  |
| Warehouse & Production Area | 85,668 SF  |
| Total SF                    | 114,210 SF |
|                             |            |





#### **Brent Masica**

Executive Managing Director +1 952 893 8231 brent.masica@cushwake.com

#### **Danny McNamara**

Director +1 952 893 8895 danny.mcnamara@cushwake.com

### Jon Rausch, CCIM, SIOR

Executive Director +1 612 685 8288 jon.rausch@cushwake.com 3500 American Blvd. W Suite 200 Bloomington, MN 55413 +1 952 831 1000 cushmanwakefield.com

©2024 Cushman & Wakefield. All rights reserved. The information contained in this communication is strictly c