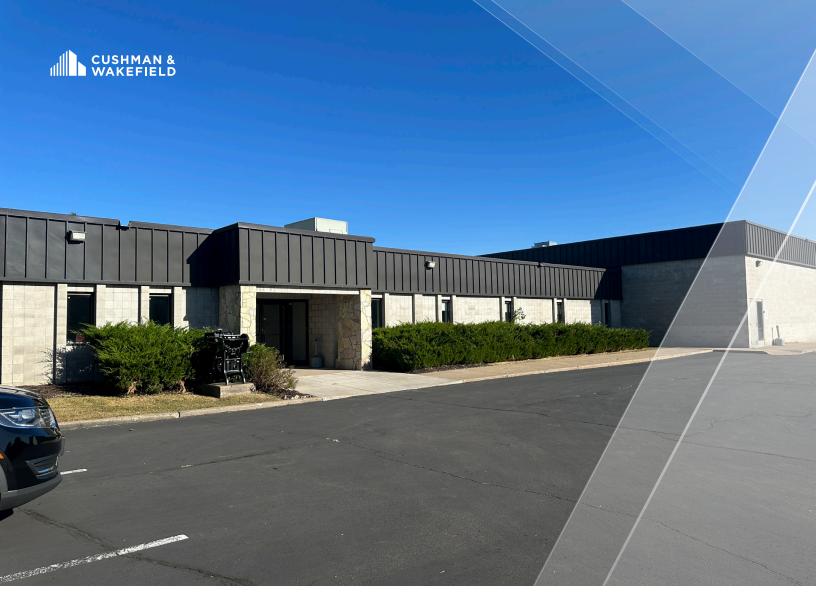

**114,210 SF FOR SALE** 

# 5 77<sup>TH</sup> AVE.NE

FRIDLEY, MN

## **ABOUT THE PROPERTY**

| Address       | 40 77th Ave. NE Fridley, MN                                     |
|---------------|-----------------------------------------------------------------|
| Building Size | 12,060 SF Office<br>67,456 SF Production<br>34,694 SF Warehouse |
|               | 114,210 SF Total*                                               |
| Land          | 6.60 acres                                                      |
| PID           | 10-30-24-11-0024                                                |
| Loading       | 6 Docks<br>1 Drive-In                                           |
| Clear Height  | 16' Warehouse                                                   |
| Year Built    | 1984                                                            |
| Sprinkler     | 100%                                                            |
| Power         | Heavy                                                           |
| Roof          | To verify                                                       |
| Zoning        | Heavy Industrial (outdoor storage with screening)               |
| Sale Price    | \$9,000,000 (\$78.80 PSF)                                       |
| Tax           | \$1.84 PSF                                                      |