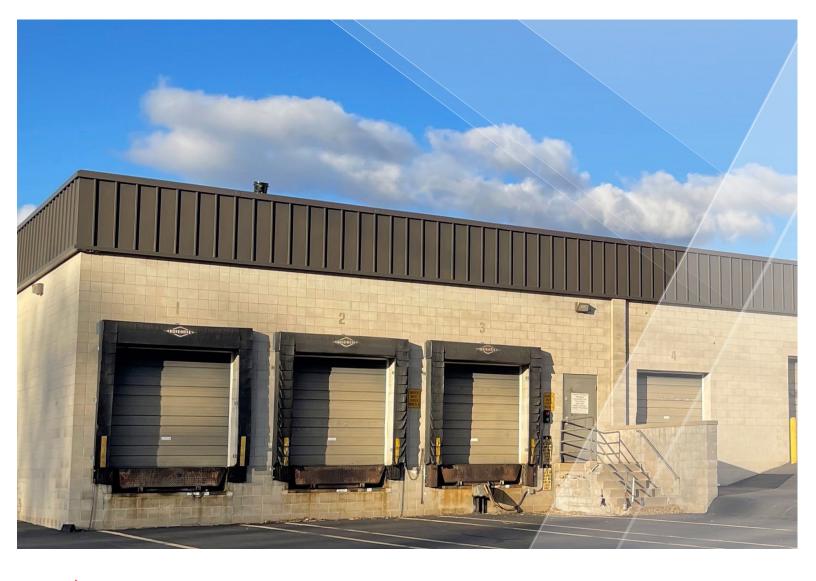

## **ABOUT THE PROPERTY**

| Address       | 40 77th Ave. NE Fridley, MN                                     |
|---------------|-----------------------------------------------------------------|
| Building Size | 12,060 SF Office<br>67,456 SF Production<br>34,694 SF Warehouse |
|               | 114,210 SF Total*                                               |
| Land          | 6.60 acres                                                      |
| PID           | 10-30-24-11-0024                                                |
| Loading       | 6 Docks<br>1 Drive-In                                           |
| Clear Height  | 16' Warehouse                                                   |
| Year Built    | 1984                                                            |
| Sprinkler     | 100%                                                            |
| Power         | Heavy                                                           |
| Roof          | To verify                                                       |
| Zoning        | Heavy Industrial (outdoor storage with screening)               |
| Sale Price    | \$9,000,000 (\$78.80 PSF)                                       |
| Tax           | \$1.84 PSF                                                      |