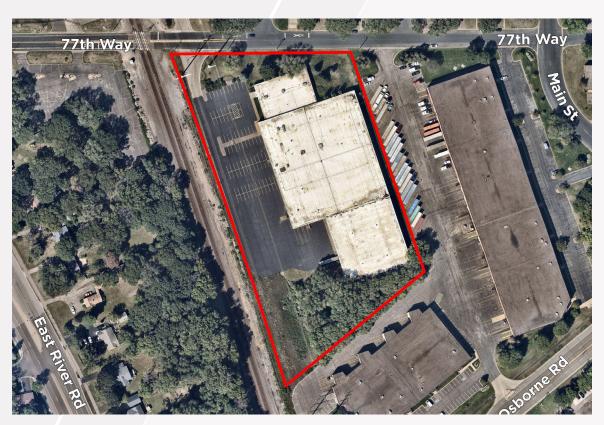

|
| Loading       | 6 Docks<br>1 Drive-In                                           |
| Clear Height  | 16' Warehouse                                                   |
| Year Built    | 1984                                                            |
| Sprinkler     | 100%                                                            |
| Power         | Heavy                                                           |
| Roof          | To verify                                                       |
| Zoning        | Heavy Industrial (outdoor storage with screening)               |
| Sale Price    | \$9,000,000 (\$78.80 PSF)                                       |
| Tax           | \$1.84 PSF                                                      |









## PROPERTY AERIAL





## FLOOR PLAN



| LEGEND                      |            |
|-----------------------------|------------|
| Office                      | 12,060 SF  |
| AC Production               | 16,482 SF  |
| Warehouse & Production Area | 85,668 SF  |
| Total SF                    | 114,210 SF |
|                             |            |





#### **Brent Masica**

Executive Managing Director +1 952 893 8231 brent.masica@cushwake.com

#### **Danny McNamara**

Director +1 952 893 8895 danny.mcnamara@cushwake.com

### Jon Rausch, CCIM, SIOR

Executive Director +1 612 685 8288 jon.rausch@cushwake.com 3500 American Blvd. W Suite 200 Bloomington, MN 55413 +1 952 831 1000 cushmanwakefield.com

©2024 Cushman & Wakefield. All rights reserved. The information contained in this communication is strictly