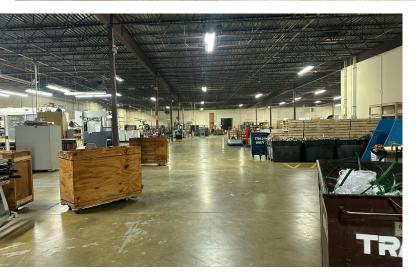

## **ABOUT THE PROPERTY**

| Address       | 40 77th Ave. NE Fridley, MN                                     |
|---------------|-----------------------------------------------------------------|
| Building Size | 12,060 SF Office<br>67,456 SF Production<br>34,694 SF Warehouse |
|               | 114,210 SF Total*                                               |
| Land          | 6.60 acres                                                      |
| PID           | 10-30-24-11-0024                                                |
| Loading       | 6 Docks<br>1 Drive-In                                           |
| Clear Height  | 16' Warehouse                                                   |
| Year Built    | 1984                                                            |
| Sprinkler     | 100%                                                            |
| Power         | Heavy                                                           |
| Roof          | To verify                                                       |
| Zoning        | Heavy Industrial (outdoor storage with screening)               |
| Sale Price    | \$9,000,000 (\$78.80 PSF)                                       |
| Tax           | \$1.84 PSF                                                      |