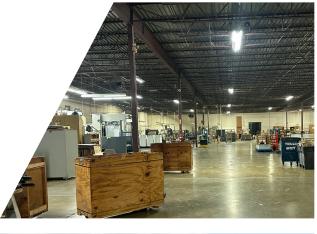

## **ABOUT THE PROPERTY**

| Address       | 40 77th Ave. NE Fridley, MN                                     |
|---------------|-----------------------------------------------------------------|
| Building Size | 12,060 SF Office<br>67,456 SF Production<br>34,694 SF Warehouse |
|               | 114,210 SF Total*                                               |
| Land          | 6.60 acres                                                      |
| PID           | 10-30-24-11-0024                                                |
| Loading       | 6 Docks<br>1 Drive-In                                           |
| Clear Height  | 16' Warehouse                                                   |
| Year Built    | 1984                                                            |
| Sprinkler     | 100%                                                            |
| Power         | Heavy                                                           |
| Roof          | To verify                                                       |
| Zoning        | Heavy Industrial (outdoor storage with screening)               |
| Sale Price    | \$9,000,000 (\$78.80 PSF)                                       |
| Tax           | \$1.84 PSF                                                      |