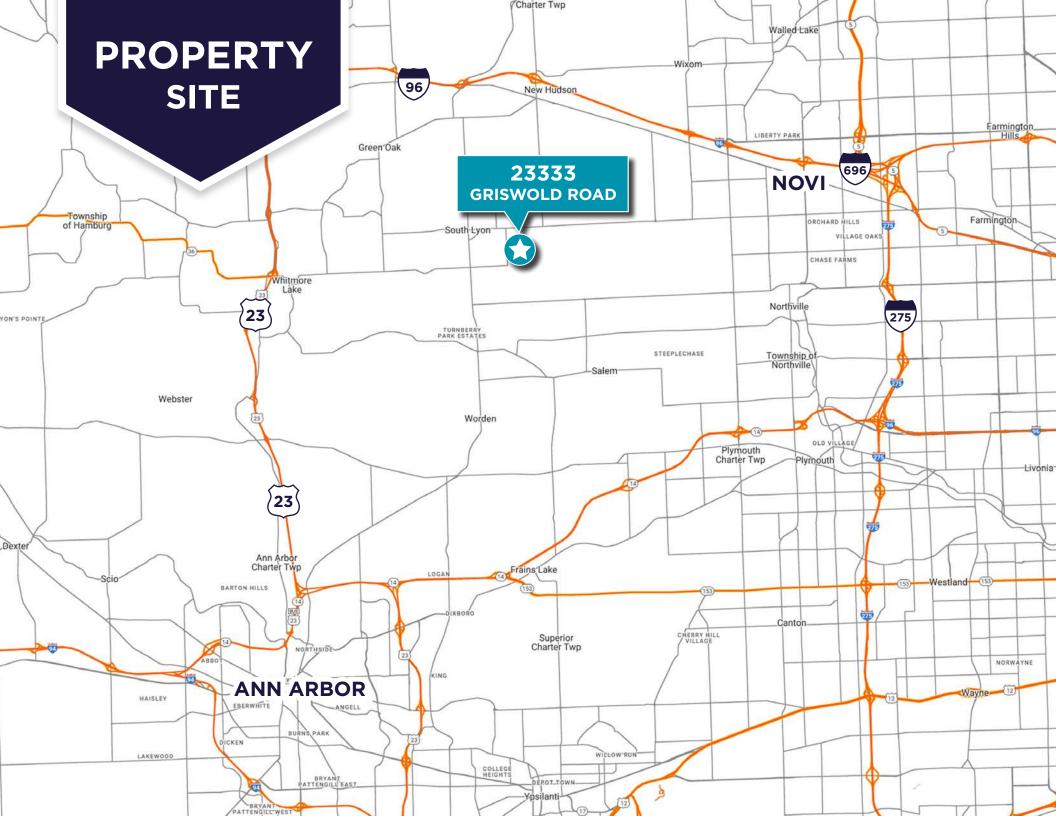

| Bay Size:            | Clear span               |  |  |
| Office Area:      | 6,548 SF               | Floors:              | 2                        |  |  |
| Acreage:          | 9.8                    | Fire<br>Suppression: | Ordinary<br>Hazard       |  |  |
| Clear Height:     | 40'                    | Cranes:              | 1-ton                    |  |  |
| Loading:          | 8 grade<br>level doors | Rail Served:         | No                       |  |  |
| Parking:          | 100 surface<br>spaces  |                      |                          |  |  |
|                   |                        |                      |                          |  |  |









## FLOOR PLANS

#### **OFFICE SPACE**

1,800-3,750 SF



## FLOOR PLANS

### **WAREHOUSE SPACE** 900 SF





# **AERIAL**







#### FOR MORE INFORMATION, CONTACT:

KYLE PASSAGE
Senior Associate
+1 734 323 7464
kyle.passage@cushwake.com

27777 Franklin Road, Suite 1050 Southfield, Michigan Main +1 248 358 6100 cushmanwakefield.com

©2024 Cushman & Wakefield. All rights reserved. The information contained in this communication is strictly confidential. This information has been obtained from sources believed to be reliable but has not been verified. NO WARRANTY OR REPRESENTATION, EXPRESS OR IMPLIED, IS MADE AS TO THE CONDITION OF THE PROPERTY (OR PROPERTIES) REFERENCED HEREIN OR AS TO THE ACCURACY OR COMPLETENESS OF THE INFORMATION CONTAINED HEREIN, AND SAME IS SUBMITTED SUBJECT TO ERRORS, OMISSIONS, CHANGE OF PRICE, RENTAL OR OTHER CONDITIONS, WITHDRAWAL WITHOUT NOTICE, AND TO ANY SPECIAL LIST