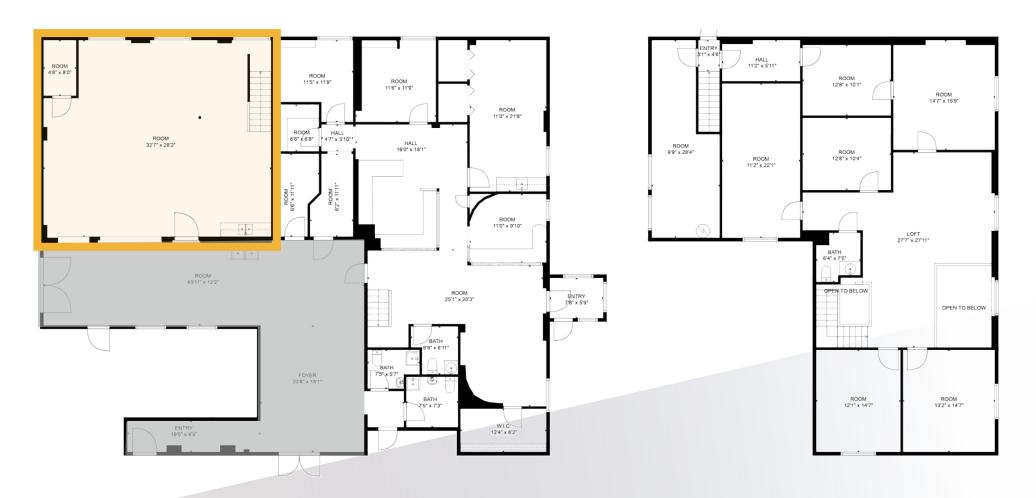

## FLOOR PLANS

#### **OFFICE SPACE**

1,800-3,750 SF

### **WAREHOUSE SPACE** 900 SF