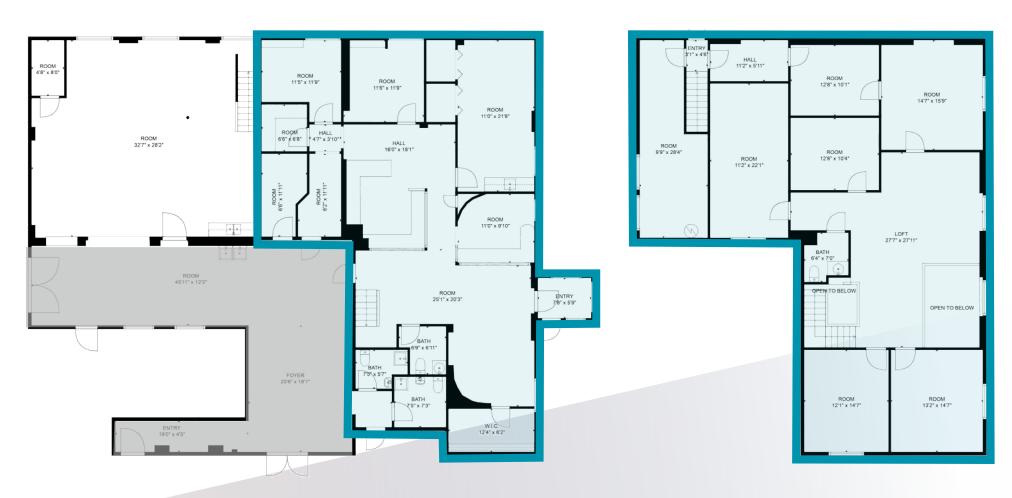

d 2000 |  |  |
| Industrial Area:  | 41,603 SF              | Bay Size:            | Clear span               |  |  |
| Office Area:      | 6,548 SF               | Floors:              | 2                        |  |  |
| Acreage:          | 9.8                    | Fire<br>Suppression: | Ordinary<br>Hazard       |  |  |
| Clear Height:     | 40'                    | Cranes:              | 1-ton                    |  |  |
| Loading:          | 8 grade<br>level doors | Rail Served:         | No                       |  |  |
| Parking:          | 100 surface<br>spaces  |                      |                          |  |  |
|                   |                        |                      |                          |  |  |









## FLOOR PLANS

#### **OFFICE SPACE**

1,800-3,750 SF



## FLOOR PLANS

### **WAREHOUSE SPACE** 900 SF





# **AERIAL**







#### FOR MORE INFORMATION, CONTACT:

KYLE PASSAGE
Senior Associate
+1 734 323 7464
kyle.passage@cushwake.com

27777 Franklin Road, Suite 1050 Southfield, Michigan Main +1 248 358 6100 cushmanwakefield.com

©2024 Cushman & Wakefield. All rights reserved. The information contained in this communication is strictly confidential. This information has been obtained from sources believed to be reliable but has not been verified. NO WARRANTY OR REPRESENTATION, EXPRESS OR IMPLIED, IS MADE AS TO THE CONDITION OF THE PROPERTY (OR PROPERTIES) REFERENCED HEREIN OR AS TO THE ACCURACY OR COMPLETENESS OF THE INFORMATION CONTAINED HEREIN, AND SAME IS SUBMITTED SUBJECT TO ERRORS, OMISSIONS, CHANGE OF PRICE, RENTAL OR OTHER CONDITIONS