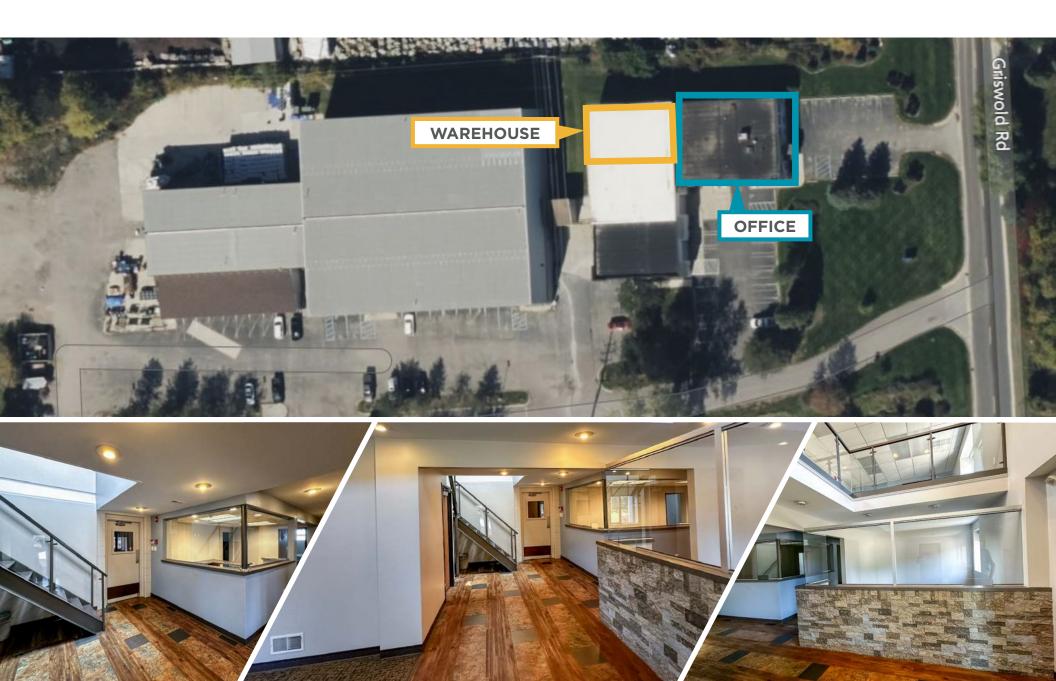

## FLOOR PLANS

#### **OFFICE SPACE**

1,800-3,750 SF

### **WAREHOUSE SPACE** 900 SF