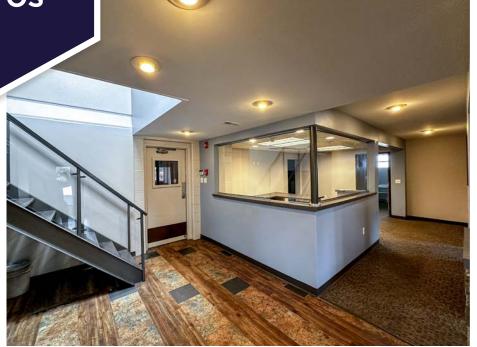

SF              | Year Built:          | 1967 /<br>Renovated 2000 |  |  |
| Industrial Area:  | 41,603 SF              | Bay Size:            | Clear span               |  |  |
| Office Area:      | 6,548 SF               | Floors:              | 2                        |  |  |
| Acreage:          | 9.8                    | Fire<br>Suppression: | Ordinary<br>Hazard       |  |  |
| Clear Height:     | 40'                    | Cranes:              | 1-ton                    |  |  |
| Loading:          | 8 grade<br>level doors | Rail Served:         | No                       |  |  |
| Parking:          | 100 surface<br>spaces  |                      |                          |  |  |
|                   |                        |                      |                          |  |  |









## FLOOR PLANS

#### **OFFICE SPACE**

1,800-3,750 SF



## FLOOR PLANS

### **WAREHOUSE SPACE** 900 SF





# **AERIAL**







#### FOR MORE INFORMATION, CONTACT:

KYLE PASSAGE
Senior Associate
+1 734 323 7464
kyle.passage@cushwake.com

27777 Franklin Road, Suite 1050 Southfield, Michigan Main +1 248 358 6100 cushmanwakefield.com

©2024 Cushman & Wakefield. All rights reserved. The information contained in this communication is strictly confidential. This information has been obtained from sources believed to be reliable but has not been verified. NO WARRANTY OR REPRESENTATION, EXPRESS OR IMPLIED, IS MADE AS TO THE CONDITION OF THE PROPERTY (OR PROPERTIES) REFERENCED HEREIN OR AS TO THE ACCURACY OR COMPLETENESS OF THE INFORMATION CONTAINED HEREIN, AND SAME IS SUBMITTED SUBJECT TO ERR