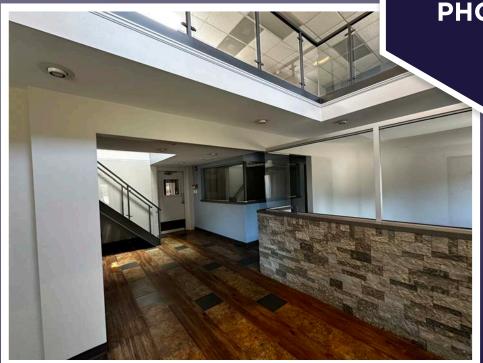

| PROPERTY FEATURES |                        |                      |                          |  |  |
|-------------------|------------------------|----------------------|--------------------------|--|--|
| Building Size:    | 48,151 SF              | Year Built:          | 1967 /<br>Renovated 2000 |  |  |
| Industrial Area:  | 41,603 SF              | Bay Size:            | Clear span               |  |  |
| Office Area:      | 6,548 SF               | Floors:              | 2                        |  |  |
| Acreage:          | 9.8                    | Fire<br>Suppression: | Ordinary<br>Hazard       |  |  |
| Clear Height:     | 40'                    | Cranes:              | 1-ton                    |  |  |
| Loading:          | 8 grade<br>level doors | Rail Served:         | No                       |  |  |
| Parking:          | 100 surface<br>spaces  |                      |                          |  |  |
|                   |                        |                      |                          |  |  |