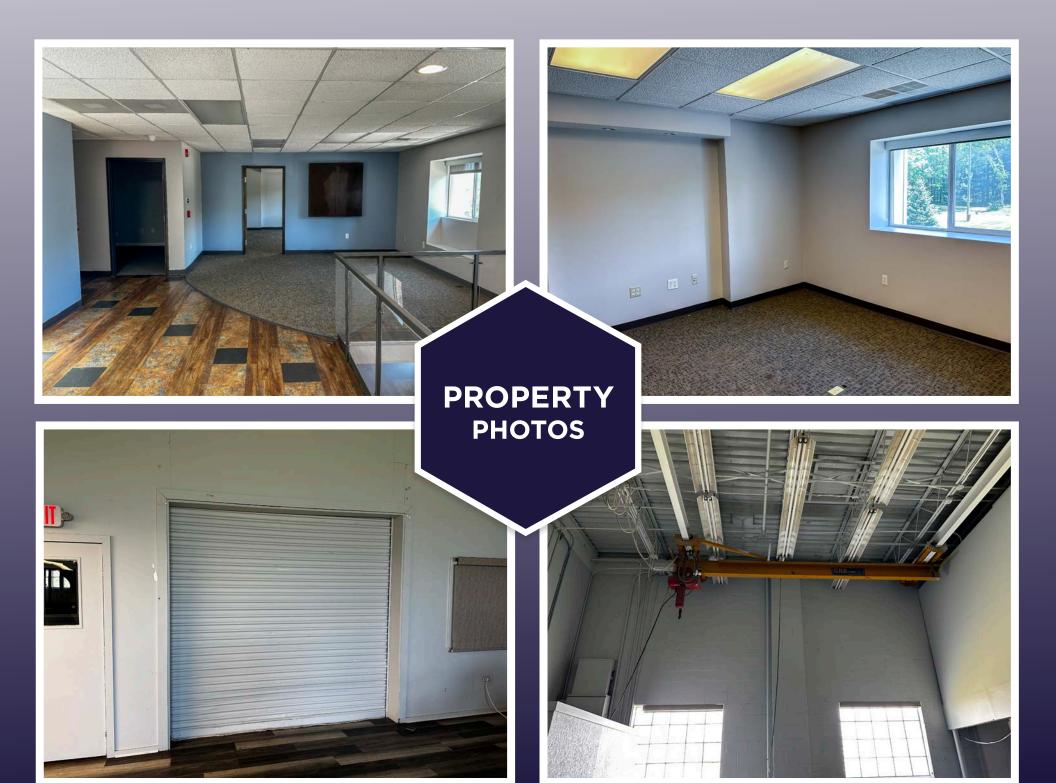

| Year Built:          | 1967 /<br>Renovated 2000 |  |  |
| Industrial Area:  | 41,603 SF              | Bay Size:            | Clear span               |  |  |
| Office Area:      | 6,548 SF               | Floors:              | 2                        |  |  |
| Acreage:          | 9.8                    | Fire<br>Suppression: | Ordinary<br>Hazard       |  |  |
| Clear Height:     | 40'                    | Cranes:              | 1-ton                    |  |  |
| Loading:          | 8 grade<br>level doors | Rail Served:         | No                       |  |  |
| Parking:          | 100 surface<br>spaces  |                      |                          |  |  |
|                   |                        |                      |                          |  |  |









## FLOOR PLANS

#### **OFFICE SPACE**

1,800-3,750 SF



## FLOOR PLANS

### **WAREHOUSE SPACE** 900 SF





# **AERIAL**







#### FOR MORE INFORMATION, CONTACT:

KYLE PASSAGE
Senior Associate
+1 734 323 7464
kyle.passage@cushwake.com

27777 Franklin Road, Suite 1050 Southfield, Michigan Main +1 248 358 6100 cushmanwakefield.com

©2024 Cushman & Wakefield. All rights reserved. The information contained in this communication is strictly confidential. This information has been obtained from sources believed to be reliable but has not been verified. NO WARRANTY OR REPRESENTATION, EXPRESS OR IMPLIED, IS MADE AS TO THE CONDITION OF THE PROPERTY (OR PROPERTIES) REFERENCED HEREIN OR AS TO THE ACCURACY OR COMPLETENESS OF THE INFORMATION CONTAINED HEREIN, AND SAME IS SUBMITTED SUBJECT TO ERROR