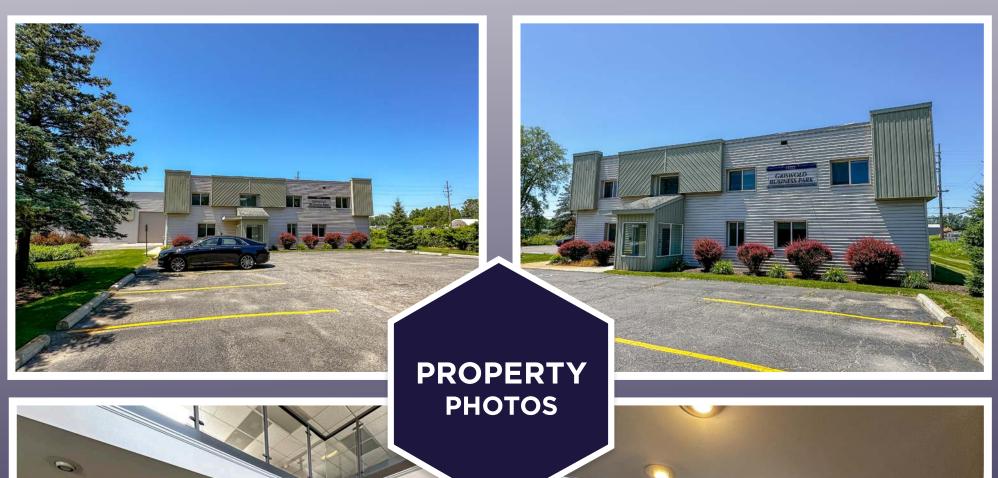

| PROPERTY FEATURES |                        |                      |                          |  |  |
|-------------------|------------------------|----------------------|--------------------------|--|--|
| Building Size:    | 48,151 SF              | Year Built:          | 1967 /<br>Renovated 2000 |  |  |
| Industrial Area:  | 41,603 SF              | Bay Size:            | Clear span               |  |  |
| Office Area:      | 6,548 SF               | Floors:              | 2                        |  |  |
| Acreage:          | 9.8                    | Fire<br>Suppression: | Ordinary<br>Hazard       |  |  |
| Clear Height:     | 40'                    | Cranes:              | 1-ton                    |  |  |
| Loading:          | 8 grade<br>level doors | Rail Served:         | No                       |  |  |
| Parking:          | 100 surface<br>spaces  |                      |                          |  |  |
|                   |                        |                      |                          |  |  |