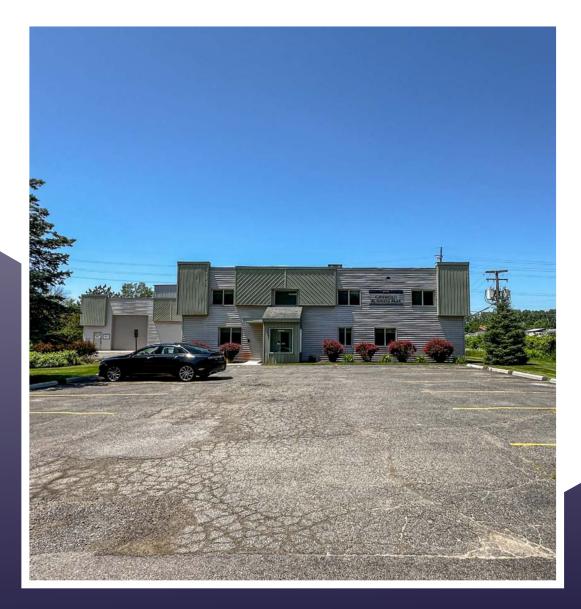

| PROPERTY FEATURES |                        |                      |                          |  |  |
|-------------------|------------------------|----------------------|--------------------------|--|--|
| Building Size:    | 48,151 SF              | Year Built:          | 1967 /<br>Renovated 2000 |  |  |
| Industrial Area:  | 41,603 SF              | Bay Size:            | Clear span               |  |  |
| Office Area:      | 6,548 SF               | Floors:              | 2                        |  |  |
| Acreage:          | 9.8                    | Fire<br>Suppression: | Ordinary<br>Hazard       |  |  |
| Clear Height:     | 40'                    | Cranes:              | 1-ton                    |  |  |
| Loading:          | 8 grade<br>level doors | Rail Served:         | No                       |  |  |
| Parking:          | 100 surface<br>spaces  |                      |                          |  |  |
|                   |                        |                      |                          |  |  |