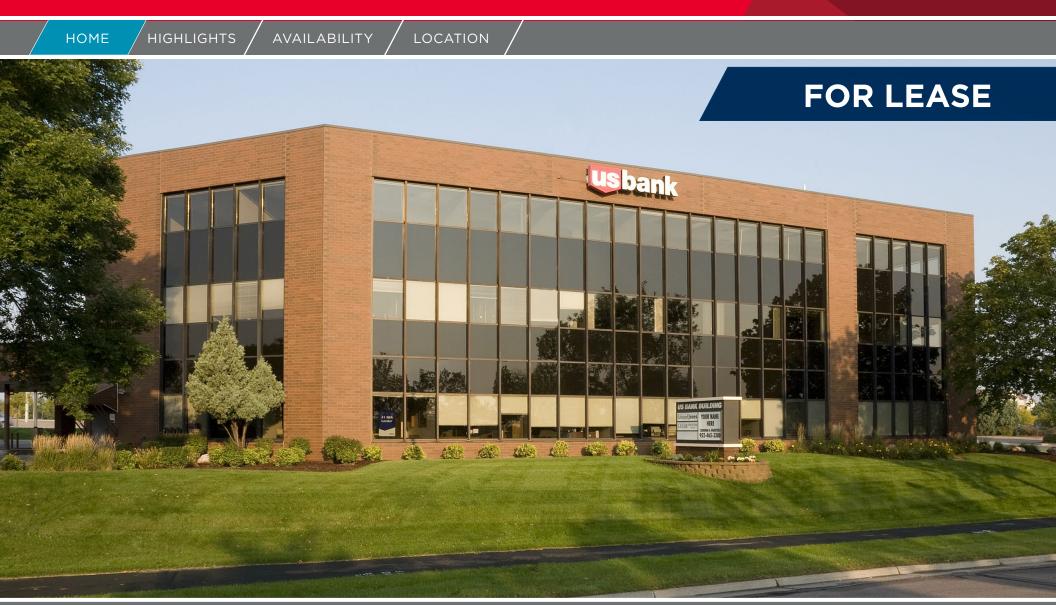

300 Prairie Center Drive, Eden Prairie, MN

HOME

HIGHLIGHTS / AVAILABILITY

LOCATION

- 24,510 square foot 3-story office building
- Conference space available to tenants in U.S. Bank's Community Room
- Highly visible building lobby space available
- Monument signage
- Attractive site with views of Anderson Lakes
- On-site bank with drive-thru service
- Abundant surface parking
- Premier Eden Prairie location offering excellent proximity to numerous area restaurants, hotels and Eden Prairie Center

### BUILDING INFORMATION

| BUILDING SIZE                      | 24,510 SF   |
|------------------------------------|-------------|
| PARKING RATIO                      | 4.48/1,000  |
| AVAILABILITY                       | 1,764 SF    |
| LEASE RATE                         | Negotiable  |
| 2021 ESTIMATED<br>TAX & OPER. EXP. | \$12.90 PSF |