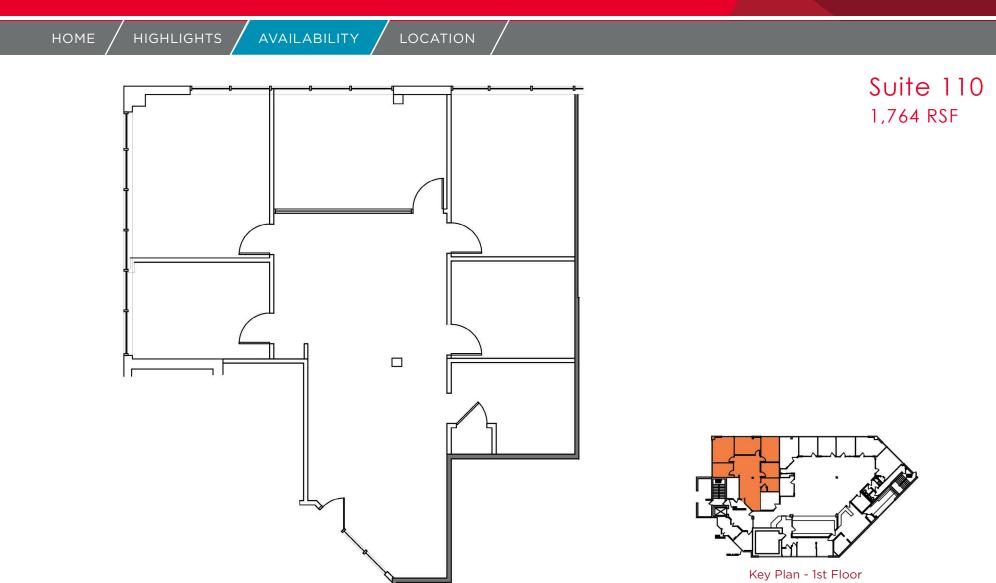

### BUILDING INFORMATION

| BUILDING SIZE                      | 24,510 SF   |
|------------------------------------|-------------|
| PARKING RATIO                      | 4.48/1,000  |
| AVAILABILITY                       | 1,764 SF    |
| LEASE RATE                         | Negotiable  |
| 2021 ESTIMATED<br>TAX & OPER. EXP. | \$12.90 PSF |