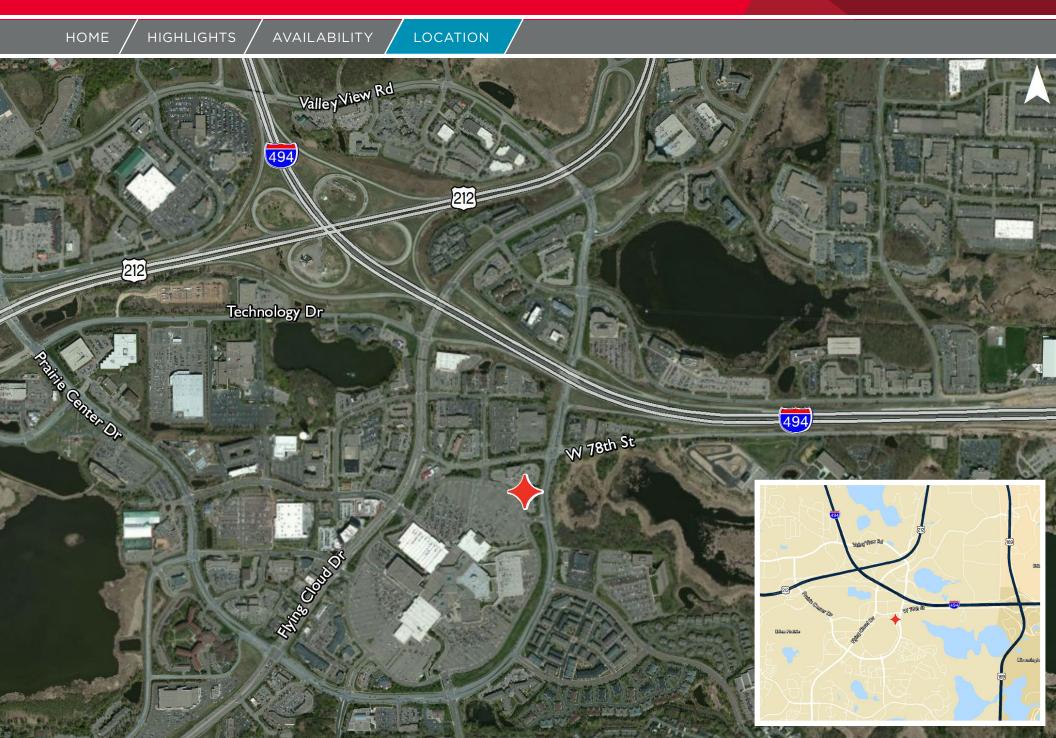

300 Prairie Center Drive, Eden Prairie, MN

HOME

HIGHLIGHTS / AVAILABILITY

LOCATION

- 24,510 square foot 3-story office building
- Conference space available to tenants in U.S. Bank's Community Room
- Highly visible building lobby space available
- Monument signage
- Attractive site with views of Anderson Lakes
- On-site bank with drive-thru service
- Abundant surface parking
- Premier Eden Prairie location offering excellent proximity to numerous area restaurants, hotels and Eden Prairie Center