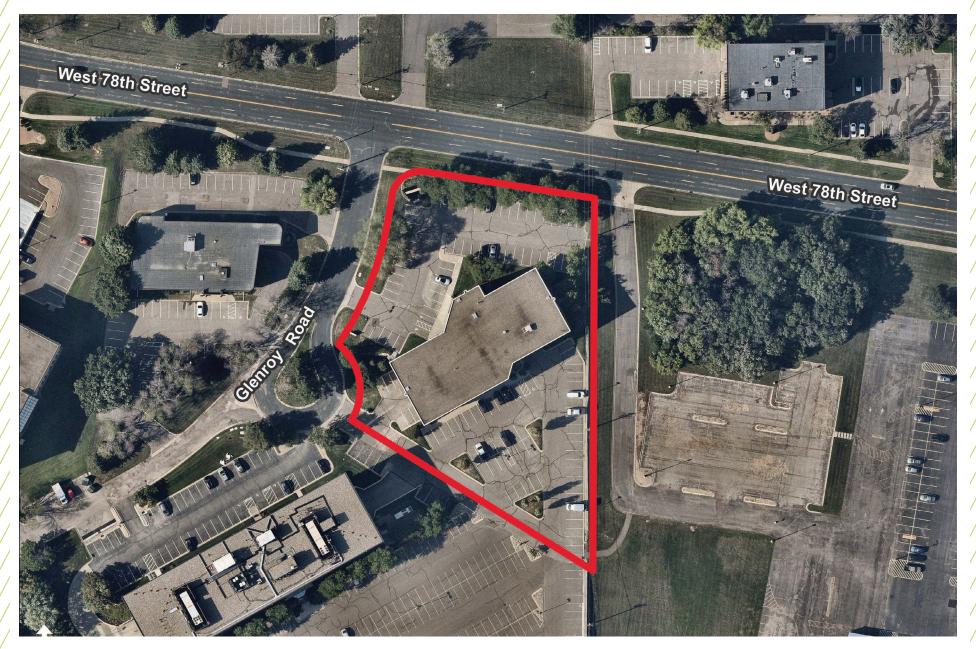

I-494, Hwy 100, & Hwy 62
- Nearby numerous restaurants, retail and hotels
- Monument signage available
- Up to 10,000 SF of space available with 1st floor access
- Minutes from Minneapolis-St. Paul International Airport
- Close proximity to Nine Mile Creek Regional Trail, Normandale Lake Park, and other outdoor recreation



#### **PROPERTY INFORMATION**

- Net Rate:
  - \$13.00 per SF
- 2024 Operating Expenses & Taxes:

• Operating Expenses \$ 9.30

• Real Estate Taxes \$ 2.57

• TOTAL \$11.87

#### **PROPERTY AVAILABILITIES**

Click Suite Number Below to View Floorplan

| Suite Number | Square Footage |
|--------------|----------------|
| 101          | 2,824 SF       |



7803 Glenroy Road | Bloomington, MN

# PROPERTY PHOTOS









#### KEY PLAN - 1ST FLOOR







# AREA AMENITIES



# LOCATION **AERIAL**



DEMOGRAPHICS (WITHIN 5 MILES)

243,879

Population

\$95,635

Median Household Income

225,345

**Daytime Population** 



# CONTACTION

#### **RYAN HAMPSON**

Senior Associate ryan.hampson@cushwake.com +1 952 465 3309

#### **AARON BARNARD, SIOR, CCIM**

Senior Director aaron.barnard@cushwake.com +1.952.465.3372

3500 American Blvd W | Suite 200 Minneapolis, MN 55431 cushmanwakefield.com



©2024 Cushman & Wakefield. All rights reserved. The information contained in this communication is strictly confidential. This information has been obtained from sources believed to be reliable but has not been verified. NO WARRANTY OR REPRESENTATION, EXPRESS OR IMPLIED, IS MADE AS TO THE CONDITION OF THE PROPERTY (OR PROPERTIES) REFERENCED HEREIN OR AS TO THE ACCURACY OR COM