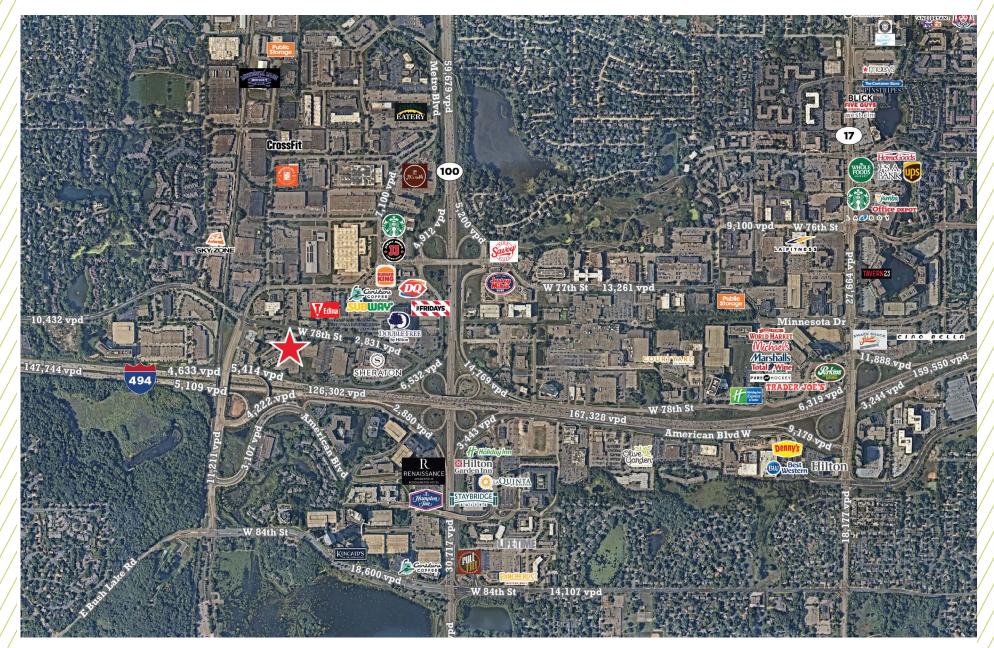

# AREA AMENITIES

# LOCATION **AERIAL**

DEMOGRAPHICS (WITHIN 5 MILES)

243,879

Population

\$95,635

Median Household Income

225,345

**Daytime Population** 