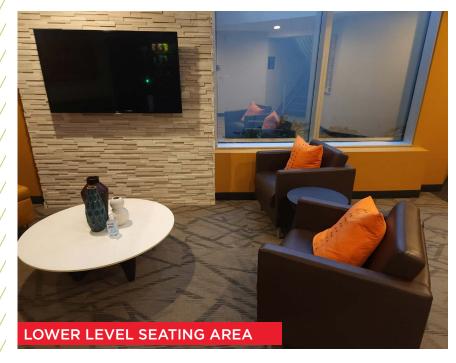

d building management on-site
- Close proximity & access to I-494, Hwy 100, & Hwy 62
- Nearby numerous restaurants, retail and hotels
- Monument signage available
- Up to 10,000 SF of space available with 1st floor access
- Minutes from Minneapolis-St. Paul International Airport
- Close proximity to Nine Mile Creek Regional Trail, Normandale Lake Park, and other outdoor recreation



#### **PROPERTY INFORMATION**

- Net Rate:
  - \$13.00 per SF
- 2024 Operating Expenses & Taxes:

• Operating Expenses \$ 9.30

• Real Estate Taxes \$ 2.57

• TOTAL \$11.87

#### **PROPERTY AVAILABILITIES**

Click Suite Number Below to View Floorplan

| Suite Number | Square Footage |
|--------------|----------------|
| 101          | 2,824 SF       |



7803 Glenroy Road | Bloomington, MN

# PROPERTY PHOTOS









#### KEY PLAN - 1ST FLOOR







# AREA AMENITIES



# LOCATION **AERIAL**



DEMOGRAPHICS (WITHIN 5 MILES)

243,879

Population

\$95,635

Median Household Income

225,345

**Daytime Population** 



# CONTACTION

#### **RYAN HAMPSON**

Senior Associate ryan.hampson@cushwake.com +1 952 465 3309

#### **AARON BARNARD, SIOR, CCIM**

Senior Director aaron.barnard@cushwake.com +1.952.465.3372

3500 American Blvd W | Suite 200 Minneapolis, MN 55431 cushmanwakefield.com



©2024 Cushman & Wakefield. All rights reserved. The information contained in this communication is strictly confidential. This information has been obtained from sources believed to be reliable but has not been verified. NO WARRANTY OR REPRESENTATION, EXPRESS OR IMPLIED, IS MADE AS TO THE CONDITION OF THE PROPERTY (OR