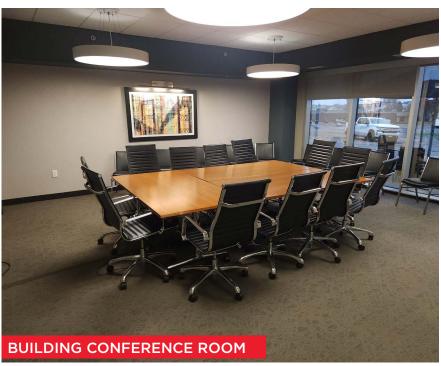

## FOR LEASE





# 7803 GLENROY ROAD

**BLOOMINGTON, MN** 

### PROPERTY HIGHLIGHTS

- Beautifully maintained 34,659 SF office building
- Quality ownership and building management on-site
- Close proximity & access to I-494, Hwy 100, & Hwy 62
- Nearby numerous restaurants, retail and hotels
- Monument signage available
- Up to 10,000 SF of space available with 1st floor access
- Minutes from Minneapolis-St. Paul International Airport
- Close proximity to Nine Mile Creek Regional Trail, Normandale Lake Park, and other outdoor recreation



#### **PROPERTY INFORMATION**

- Net Rate:
  - \$13.00 per SF
- 2024 Operating Expenses & Taxes:

• Operating Expenses \$ 9.30

• Real Estate Taxes \$ 2.57

• TOTAL \$11.87

#### **PROPERTY AVAILABILITIES**

Click Suite Number Below to View Floorplan

| Suite Number | Square Footage |
|--------------|----------------|
| 101          | 2,824 SF       |



7803 Glenroy Road | Bloomington, MN

# PROPERTY PHOTOS









#### KEY PLAN - 1ST FLOOR







# AREA AMENITIES



# LOCATION **AERIAL**



DEMOGRAPHICS (WITHIN 5 MILES)

243,879

Population

\$95,635

Median Household Income

225,345

**Daytime Population** 



# CONTACTION

#### **RYAN HAMPSON**

Senior Associate ryan.hampson@cushwake.com +1 952 465 3309

#### **AARON BARNARD, SIOR, CCIM**

Senior Director aaron.barnard@cushwake.com