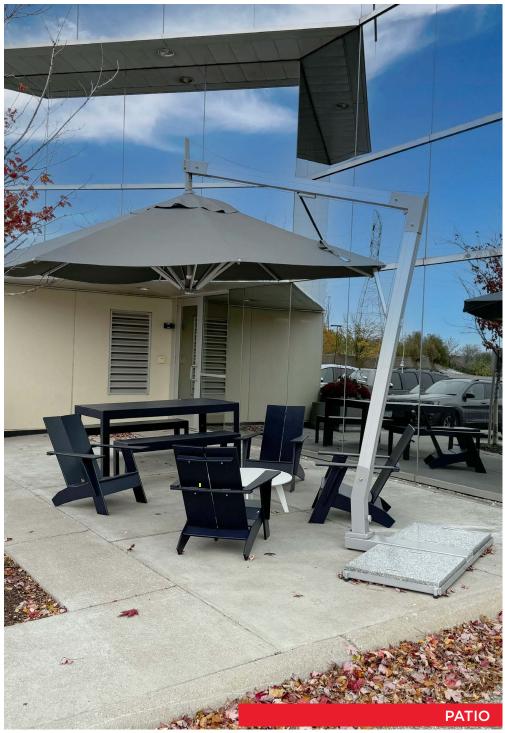

ilding management on-site
- Close proximity & access to I-494, Hwy 100, & Hwy 62
- Nearby numerous restaurants, retail and hotels
- Monument signage available
- Up to 10,000 SF of space available with 1st floor access
- Minutes from Minneapolis-St. Paul International Airport
- Close proximity to Nine Mile Creek Regional Trail, Normandale Lake Park, and other outdoor recreation



#### **PROPERTY INFORMATION**

- Net Rate:
  - \$13.00 per SF
- 2024 Operating Expenses & Taxes:

• Operating Expenses \$ 9.30

• Real Estate Taxes \$ 2.57

• TOTAL \$11.87

#### **PROPERTY AVAILABILITIES**

Click Suite Number Below to View Floorplan

| Suite Number | Square Footage |
|--------------|----------------|
| 101          | 2,824 SF       |



7803 Glenroy Road | Bloomington, MN

# PROPERTY PHOTOS









#### KEY PLAN - 1ST FLOOR







# AREA AMENITIES



# LOCATION **AERIAL**



DEMOGRAPHICS (WITHIN 5 MILES)

243,879

Population

\$95,635

Median Household Income

225,345

**Daytime Population** 



# CONTACTION

#### **RYAN HAMPSON**

Senior Associate ryan.hampson@cushwake.com +1 952 465 3309

#### **AARON BARNARD, SIOR, CCIM**

Senior Director aaron.barnard@cushwake.com +1.952.465.3372

3500 American Blvd W | Suite 200 Minneapolis, MN 55431 cushmanwakefield.com



©2024 Cushman & Wakefield. All rights reserved. The information contained in this communication is strictly confidential. This information has been obtained from sources believed to be reliable but has not been verified. NO WARRANTY OR REPRESENTATION, EXPRESS OR IMPLIED, IS MADE AS TO THE CONDITION OF THE PROPERTY (OR PRO