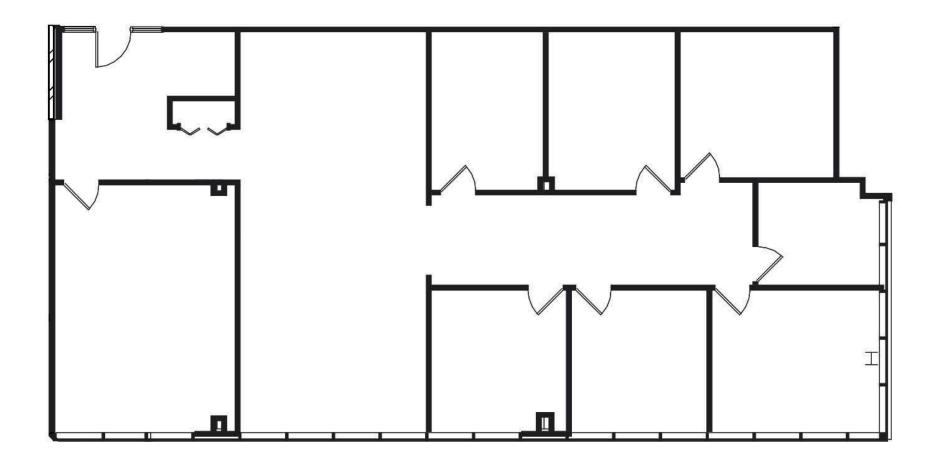

#### **PROPERTY AVAILABILITIES**

Click Suite Number Below to View Floorplan

| Suite Number | Square Footage |
|--------------|----------------|
| 101          | 2,824 SF       |

7803 Glenroy Road | Bloomington, MN

#### KEY PLAN - 1ST FLOOR