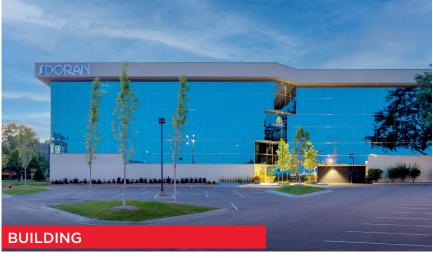

# 7803 GLENROY ROAD

**BLOOMINGTON, MN** 

### PROPERTY HIGHLIGHTS

- Beautifully maintained 34,659 SF office building
- Quality ownership and building management on-site
- Close proximity & access to I-494, Hwy 100, & Hwy 62
- Nearby numerous restaurants, retail and hotels
- Monument signage available
- Up to 10,000 SF of space available with 1st floor access
- Minutes from Minneapolis-St. Paul International Airport
- Close proximity to Nine Mile Creek Regional Trail, Normandale Lake Park, and other outdoor recreation