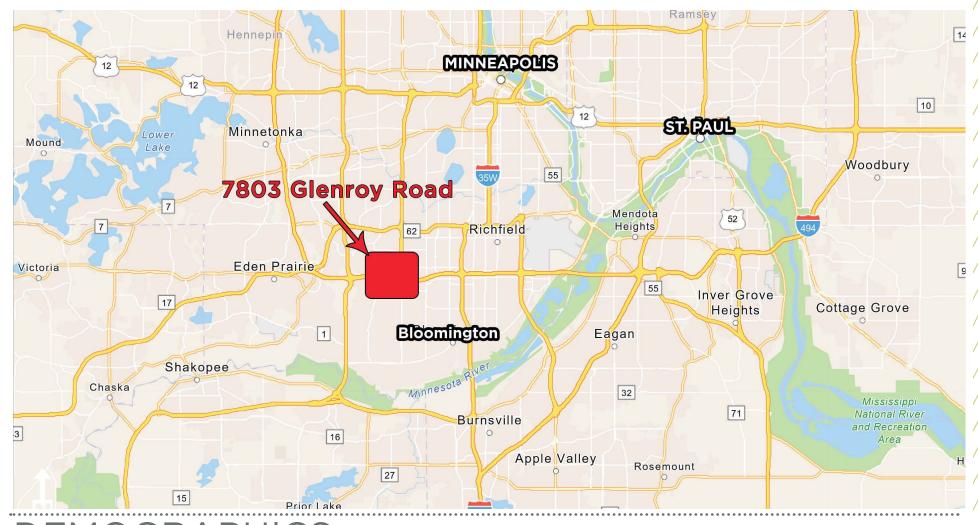

# LOCATION **AERIAL**

DEMOGRAPHICS (WITHIN 5 MILES)

243,879

Population

\$95,635

Median Household Income

225,345

**Daytime Population** 