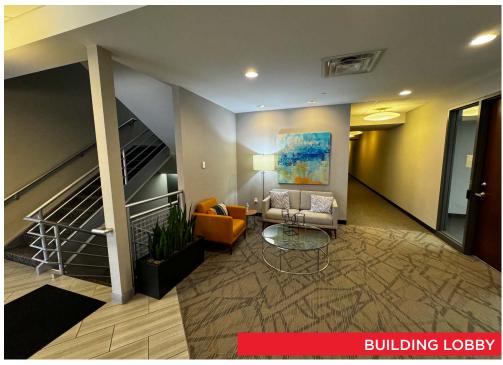

aintained 34,659 SF office building
- Quality ownership and building management on-site
- Close proximity & access to I-494, Hwy 100, & Hwy 62
- Nearby numerous restaurants, retail and hotels
- Monument signage available
- Up to 10,000 SF of space available with 1st floor access
- Minutes from Minneapolis-St. Paul International Airport
- Close proximity to Nine Mile Creek Regional Trail, Normandale Lake Park, and other outdoor recreation



#### **PROPERTY INFORMATION**

- Net Rate:
  - \$13.00 per SF
- 2024 Operating Expenses & Taxes:

• Operating Expenses \$ 9.30

• Real Estate Taxes \$ 2.57

• TOTAL \$11.87

#### **PROPERTY AVAILABILITIES**

Click Suite Number Below to View Floorplan

| Suite Number | Square Footage |
|--------------|----------------|
| 101          | 2,824 SF       |



7803 Glenroy Road | Bloomington, MN

# PROPERTY PHOTOS









#### KEY PLAN - 1ST FLOOR







# AREA AMENITIES



# LOCATION **AERIAL**



DEMOGRAPHICS (WITHIN 5 MILES)

243,879

Population

\$95,635

Median Household Income

225,345

**Daytime Population** 



# CONTACTION

#### **RYAN HAMPSON**

Senior Associate ryan.hampson@cushwake.com +1 952 465 3309

#### **AARON BARNARD, SIOR, CCIM**

Senior Director aaron.barnard@cushwake.com +1.952.465.3372

3500 American Blvd W | Suite 200 Minneapolis, MN 55431 cushmanwakefield.com



©2024 Cushman & Wakefield. All rights reserved. The information contained in this communication is strictly confidential. This information has been obtained from sources believed to be reliable but has not been verified. NO WARRANTY OR REPRESENTATION, EXPRESS O