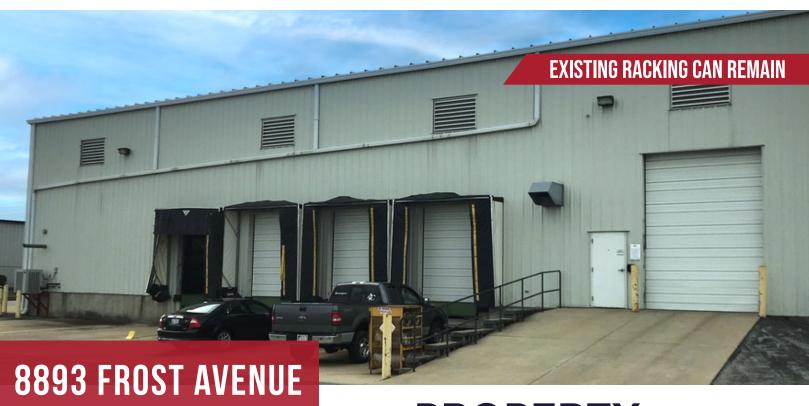

STAND ALONE SINGLE TENANT BUILDING

# 21,615 SF AVAILABLE FOR SUBLEASE

BERKELEY, MO 63134

## PROPERTY HIGHLIGHTS

**Total Available:** ±21.615 SF

**Office Area:**  $\pm 3,000 \text{ SF}$ 

Clear Height: 28'

**Loading:** 6 Docks equipped with pit levelers,

shelters, and lights 1 Oversized Drive-In