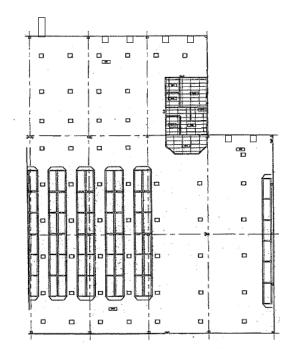

STAND ALONE SINGLE TENANT BUILDING

# 21,615 SF AVAILABLE FOR SUBLEASE



BERKELEY, MO 63134



## PROPERTY HIGHLIGHTS

**Total Available:** ±21.615 SF

**Office Area:**  $\pm 3,000 \text{ SF}$ 

Clear Height: 28'

**Loading:** 6 Docks equipped with pit levelers,

shelters, and lights 1 Oversized Drive-In

Power: 3 Phase, 208/120 Volts

**Sublease Expiration:** 7/31/2030

Sublease Rate: \$6.75/SF NNN

**CONTACT** 

CHRISTY WITH, SIOR, CCIM Director 314 813 9524 christy.wirth@cushwake.com





#### **FLOOR PLAN & AERIAL**





### 1.52 ACRE SITE



#### CONTACT

CHRISTY WITH, SIOR, CCIM Director 314 813 9524 christy.wirth@cushwake.com MATT EASTIN, SIOR, CCIM Executive Director 314 746 0350 matt.eastin@cushwake.com



©2024 Cushman & Wakefield. All rights reserved. The information contained in this communication is strictly confidential. This information has been obtained from sources believed to be reliable but has not been verified. NO WARRANTY OR REPRESENTATION, EXPRESS OR IMPLIED, IS MADE AS TO THE CONDITION OF THE PROPERTY (OR PROPERTIES) REFERENCED HEREIN OR AS TO THE ACCURACY OR COMPLETENESS OF THE INFORMATION CONTAINED HEREIN, AND SAME IS SUBMITTED SUBJECT TO ERRORS, OMISSIONS, CHANGE OF PRICE, RENTAL OR OTHER CONDITIONS, WITHDRAWAL WITHOUT NOTICE, AND TO ANY SPECIAL LISTING CONDITIONS IMPOSED BY THE