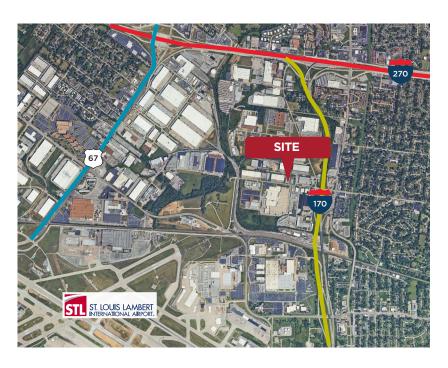

STAND ALONE SINGLE TENANT BUILDING

# 21,615 SF AVAILABLE FOR SUBLEASE



BERKELEY, MO 63134



## PROPERTY HIGHLIGHTS

**Total Available:** ±21.615 SF

**Office Area:**  $\pm 3,000 \text{ SF}$ 

Clear Height: 28'

**Loading:** 6 Docks equipped with pit levelers,

shelters, and lights 1 Oversized Drive-In

Power: 3 Phase, 208/120 Volts

**Sublease Expiration:** 7/31/2030

Sublease Rate: \$6.75/SF NNN

**CONTACT** 

CHRISTY WITH, SIOR, CCIM Director 314 813 9524 christy.wirth@cushwake.com





#### **FLOOR PLAN & AERIAL**





### 1.52 ACRE SITE



#### CONTACT

CHRISTY WITH, SIOR, CCIM Director 314 813 9524 christy.wirth@cushwake.com MATT EASTIN, SIOR, CCIM Executive Director 314 746 0350 matt.eastin@cushwake.com



©2024 Cushman & Wakefield. All rights reserved. The information contained in this communication is strictly confidential. This information has been obtained from sources believed to be reliable but has not been verified. NO WARRANTY OR REPRESENTATION, EXPRESS OR IMPLIED, IS MADE AS TO THE CONDITION OF THE PROPERTY (OR PROPERTIES) REFERENCED HEREIN OR AS TO THE ACCURACY OR COMPLETENESS OF THE INFORMATION CONTAINED HEREIN, AND SAME IS SUBMITTED SUBJECT TO ERRORS, OMISSIONS, CHANGE OF PRICE, RENTAL OR OTHER CONDITIONS, WITHDRAWAL WITHOUT NOTICE, AND TO ANY SPECIAL LISTING CONDITIONS IMPOSED BY THE PR