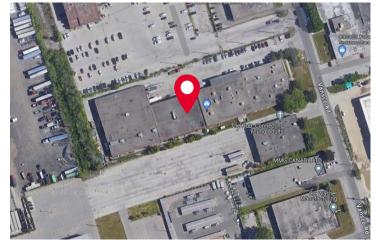

ASE

9,018 SF

AVAILABLE



### **SUITE 200**

### **DETAILS**

| Space Available: | Suite 200 - 9,018 SF |
|------------------|----------------------|
| Net Rent:        | \$26.50 PSF          |
| Additional Rent: | \$5.10 PSF           |
| Term:            | February 28, 2029    |

### **HIGHLIGHTS**

- Loft-inspired with prominent street exposure and parking at door
- Open concept warehouse/workshop/office space
- Clean warehouse interior, bright with soaring ceilings and open footprint
- ▶ 12 14 feet ceiling heights
- ▶ 200-Amp and 600-Volt power capacity
- ► Central location just north of the Gardiner Expressway, with quick access to downtown Toronto and Pearson International Airport
- ► Easy access to TTC subway stops at both Kipling and Islington
- Close to Highway 427 and the QEW







### FLOOR PLAN

### **SUITE 200**





# LOCATION MAP





## PROPERTY PHOTOS







14



### VANSCO ROAD

ETOBICOKE
SUITE 200



#### For more information, please contact:

JOHN M. FILICE, PH.D.\*\*

Senior Vice President | Broker | Advisory & Brokerage Services

Industrial Sales & Leasing - Land - Investment

Direct: +1 905 501 6433 Mobile: +1 416 821 3010 Fax: +1 905 568 9444 john.filice@cushwake.com

Cushman & Wakefield ULC, Brokerage 1 Prologis Boulevard, Suite 300 Mississauga, Ontario L5W 0G2

Tel: +1 905 568 9500 cushmanwakefield.com

#### **GLORIA OR\***

Associate | Industrial Sales & Leasing

Direct: +1 416 359 2420 Mobile: +1 416 809 9222 gloria.or@cushwake.com

©2024 Cushman & Wakefield. All rights reserved. The information contained in this communication is strictly con