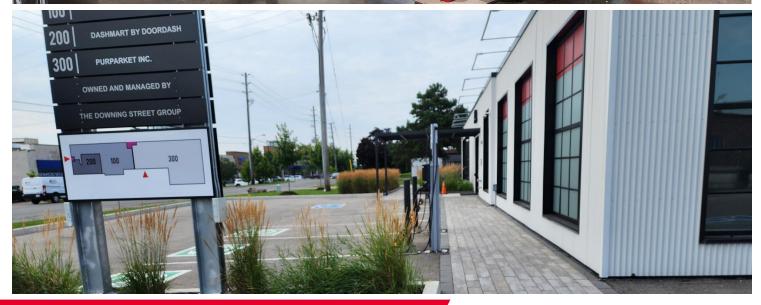

## PROPERTY PHOTOS

14

### **HIGHLIGHTS**

- Loft-inspired with prominent street exposure and parking at door
- Open concept warehouse/workshop/office space
- Clean warehouse interior, bright with soaring ceilings and open footprint
- ▶ 12 14 feet ceiling heights
- ▶ 200-Amp and 600-Volt power capacity
- ► Central location just north of the Gardiner Expressway, with quick access to downtown Toronto and Pearson International Airport
- ► Easy access to TTC subway stops at both Kipling and Islington
- Close to Highway 427 and the QEW