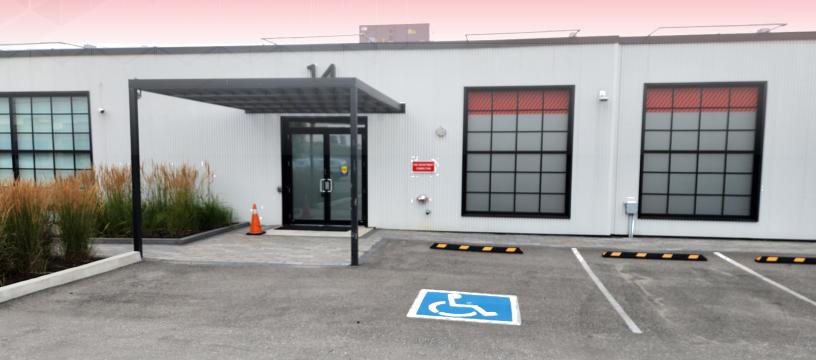

## PROPERTY PHOTOS

14

### **HIGHLIGHTS**

- Loft-inspired with prominent street exposure and parking at door
- Open concept warehouse/workshop/office space
- Clean warehouse interior, bright with soaring ceilings and open footprint
- ▶ 12 14 feet ceiling heights
- ▶ 200-Amp and 600-Volt power capacity
- ► Central location just north of the Gardiner Expressway, with quick access to downtown Toronto and Pearson International Airport
- ► Easy access to TTC subway stops at both Kipling and Islington
- Close to Highway 427 and the QEW