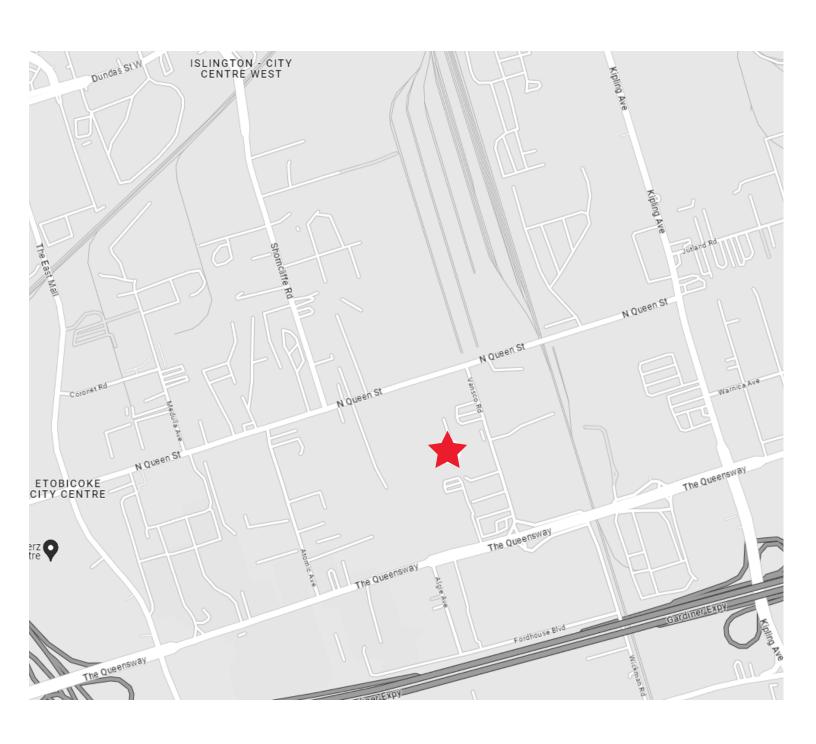

# LOCATION MAP

### **HIGHLIGHTS**

- Loft-inspired with prominent street exposure and parking at door
- Open concept warehouse/workshop/office space
- Clean warehouse interior, bright with soaring ceilings and open footprint
- ▶ 12 14 feet ceiling heights
- ▶ 200-Amp and 600-Volt power capacity
- ► Central location just north of the Gardiner Expressway, with quick access to downtown Toronto and Pearson International Airport
- ► Easy access to TTC subway stops at both Kipling and Islington
- Close to Highway 427 and the QEW