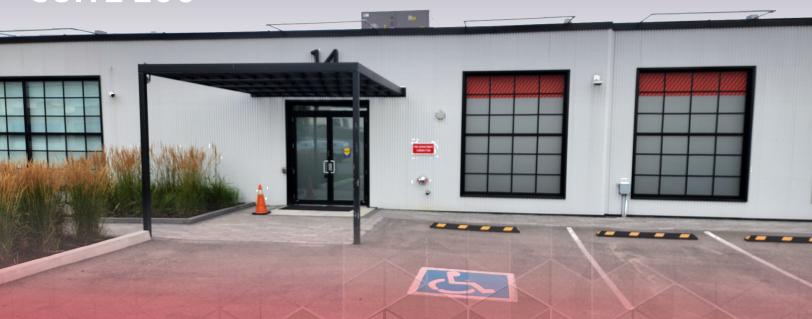

---------------|
| Net Rent:        | \$26.50 PSF          |
| Additional Rent: | \$5.10 PSF           |
| Term:            | February 28, 2029    |

### **HIGHLIGHTS**

- Loft-inspired with prominent street exposure and parking at door
- Open concept warehouse/workshop/office space
- Clean warehouse interior, bright with soaring ceilings and open footprint
- ▶ 12 14 feet ceiling heights
- ▶ 200-Amp and 600-Volt power capacity
- ► Central location just north of the Gardiner Expressway, with quick access to downtown Toronto and Pearson International Airport
- ► Easy access to TTC subway stops at both Kipling and Islington
- Close to Highway 427 and the QEW







### FLOOR PLAN

### **SUITE 200**





# LOCATION MAP





## PROPERTY PHOTOS







14



### VANSCO ROAD

ETOBICOKE
SUITE 200



#### For more information, please contact:

JOHN M. FILICE, PH.D.\*\*

Senior Vice President | Broker | Advisory & Brokerage Services

Industrial Sales & Leasing - Land - Investment

Direct: +1 905 501 6433 Mobile: +1 416 821 3010 Fax: +1 905 568 9444 john.filice@cushwake.com

Cushman & Wakefield ULC, Brokerage 1 Prologis Boulevard, Suite 300 Mississauga, Ontario L5W 0G2

Tel: +1 905 568 9500 cushmanwakefield.com

#### **GLORIA OR\***

Associate | Industrial Sales & Leasing

Direct: +1 416 359 2420 Mobile: +1 416 809 9222 gloria.or@cushwake.com

©2024 Cushman & Wakefield. All rights reserved. The information contained in this communication is strictly confidential. This information has been obtained from sources believed to be reliable but has not been verified. NO WARRANTY OR REPRESENTA