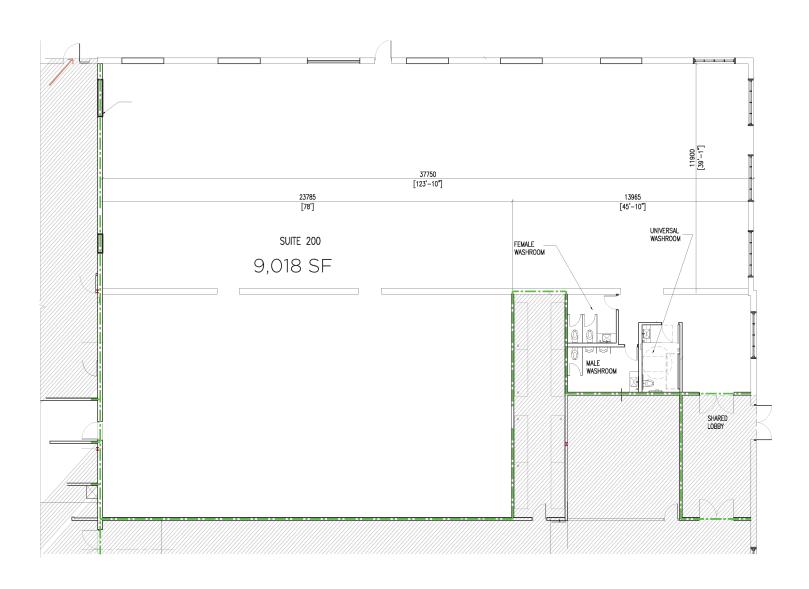

### FLOOR PLAN

### **SUITE 200**

### **DETAILS**

| Space Available: | Suite 200 - 9,018 SF |
|------------------|----------------------|
| Net Rent:        | \$26.50 PSF          |
| Additional Rent: | \$5.10 PSF           |
| Term:            | February 28, 2029    |