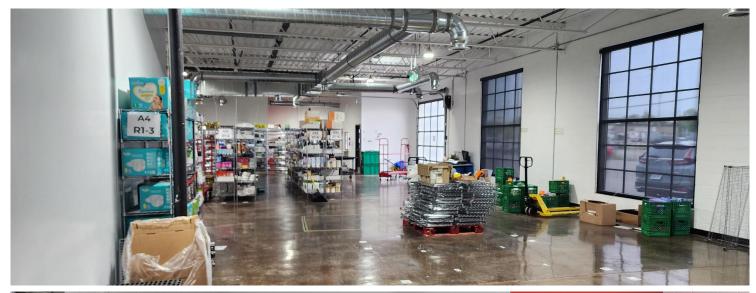

## PROPERTY PHOTOS

14

### **HIGHLIGHTS**

- Loft-inspired with prominent street exposure and parking at door
- Open concept warehouse/workshop/office space
- Clean warehouse interior, bright with soaring ceilings and open footprint
- ▶ 12 14 feet ceiling heights
- ▶ 200-Amp and 600-Volt power capacity
- ► Central location just north of the Gardiner Expressway, with quick access to downtown Toronto and Pearson International Airport
- ► Easy access to TTC subway stops at both Kipling and Islington
- Close to Highway 427 and the QEW