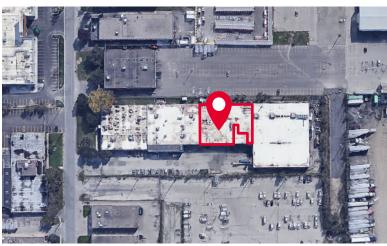

E

9,018 SF

AVAILABLE



### **SUITE 200**

### **DETAILS**

| Space Available: | Suite 200 - 9,018 SF |
|------------------|----------------------|
| Net Rent:        | \$26.50 PSF          |
| Additional Rent: | \$5.10 PSF           |
| Term:            | February 28, 2029    |

### **HIGHLIGHTS**

- Loft-inspired with prominent street exposure and parking at door
- Open concept warehouse/workshop/office space
- Clean warehouse interior, bright with soaring ceilings and open footprint
- ▶ 12 14 feet ceiling heights
- ▶ 200-Amp and 600-Volt power capacity
- ► Central location just north of the Gardiner Expressway, with quick access to downtown Toronto and Pearson International Airport
- ► Easy access to TTC subway stops at both Kipling and Islington
- Close to Highway 427 and the QEW







### FLOOR PLAN

### **SUITE 200**





# LOCATION MAP





## PROPERTY PHOTOS







14



### VANSCO ROAD

ETOBICOKE
SUITE 200



#### For more information, please contact:

JOHN M. FILICE, PH.D.\*\*

Senior Vice President | Broker | Advisory & Brokerage Services

Industrial Sales & Leasing - Land - Investment

Direct: +1 905 501 6433 Mobile: +1 416 821 3010 Fax: +1 905 568 9444 john.filice@cushwake.com

Cushman & Wakefield ULC, Brokerage 1 Prologis Boulevard, Suite 300 Mississauga, Ontario L5W 0G2

Tel: +1 905 568 9500 cushmanwakefield.com

#### **GLORIA OR\***

Associate | Industrial Sales & Leasing

Direct: +1 416 359 2420 Mobile: +1 416 809 9222 gloria.or@cushwake.com

©2024 Cushman & Wakefield. All rights reserved. The information contained in this communication is strictly confi