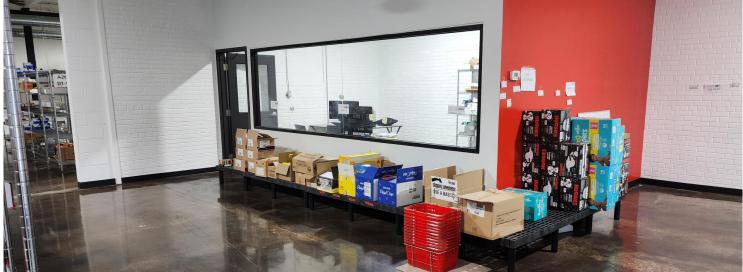

## PROPERTY PHOTOS

14

### **HIGHLIGHTS**

- Loft-inspired with prominent street exposure and parking at door
- Open concept warehouse/workshop/office space
- Clean warehouse interior, bright with soaring ceilings and open footprint
- ▶ 12 14 feet ceiling heights
- ▶ 200-Amp and 600-Volt power capacity
- ► Central location just north of the Gardiner Expressway, with quick access to downtown Toronto and Pearson International Airport
- ► Easy access to TTC subway stops at both Kipling and Islington
- Close to Highway 427 and the QEW