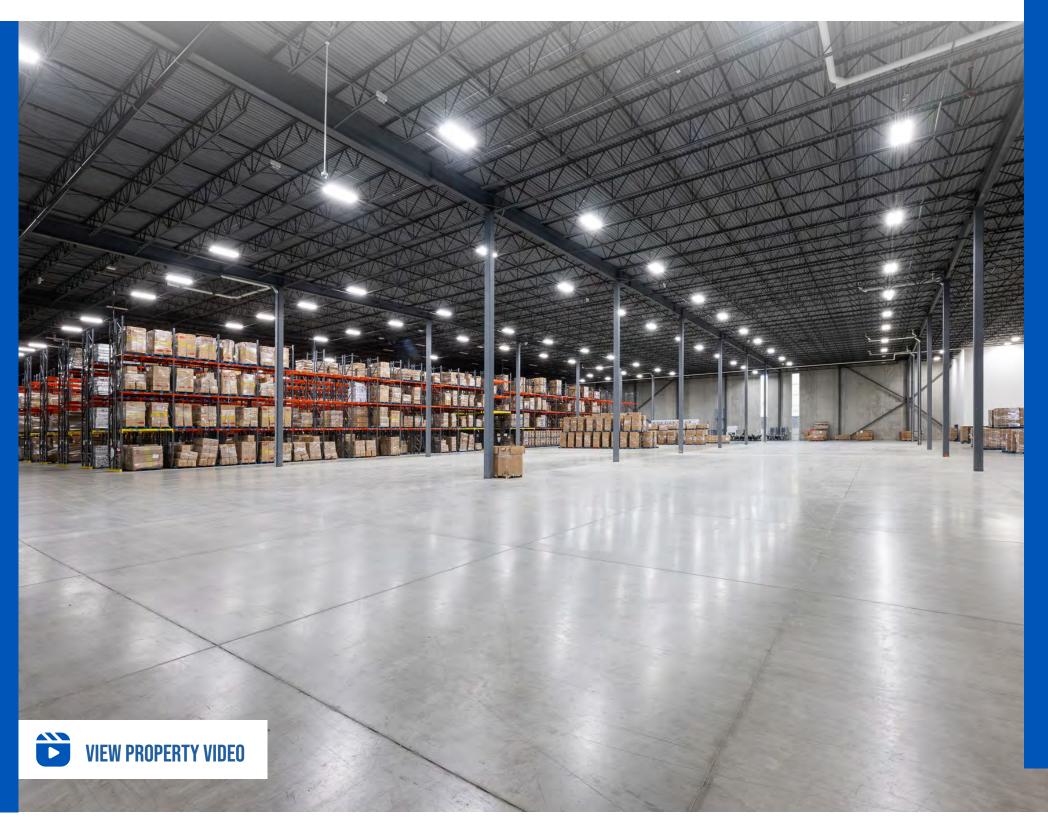

## 12880 COLERAINE DRIVE, UNIT 1

CALEDON, ON

STRATEGICALLY LOCATED IN BOLTON BUSINESS PARK

EXCELLENT PROXIMITY TO CP INTERMODAL

MINUTES AWAY FROM 400 SERIES HIGHWAYS

**AVAILABLE FOR LEASE - Q2 2025 POSSESSION** 

# 12880 COLERAINE DRIVE, UNIT 1

| TOTAL SIZE    | 153,929 sf                          |
|---------------|-------------------------------------|
| OFFICE SIZE   | 4,018 sf (+ 606 sf shipping office) |
| SHIPPING      | 30 TL, 1 DI                         |
| CLEAR HEIGHT  | 36'                                 |
| POWER         | 1,000 amps                          |
| BAY SIZE      | 56' X 40'                           |
| T.M.I. (2025) | \$2.76 psf                          |
| OCCUPANCY     | Q2 2025                             |
| ZONING        | MP-580                              |