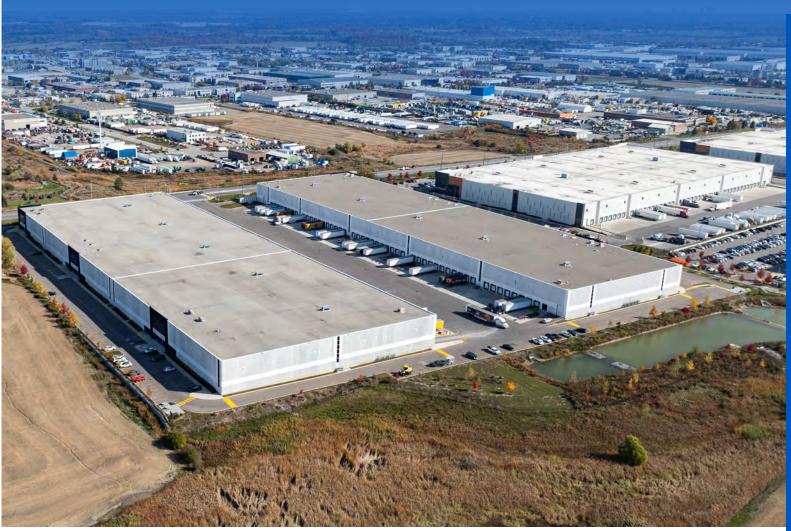

## 12880 COLERAINE DRIVE, UNIT 1

CALEDON, ON

STRATEGICALLY LOCATED IN BOLTON BUSINESS PARK

EXCELLENT PROXIMITY TO CP INTERMODAL

MINUTES AWAY FROM 400 SERIES HIGHWAYS

**AVAILABLE FOR LEASE - Q2 2025 POSSESSION** 

# 12880 COLERAINE DRIVE, UNIT 1

| TOTAL SIZE    | 153,929 sf                          |
|---------------|-------------------------------------|
| OFFICE SIZE   | 4,018 sf (+ 606 sf shipping office) |
| SHIPPING      | 30 TL, 1 DI                         |
| CLEAR HEIGHT  | 36'                                 |
| POWER         | 1,000 amps                          |
| BAY SIZE      | 56' X 40'                           |
| T.M.I. (2025) | \$2.76 psf                          |
| OCCUPANCY     | Q2 2025                             |
| ZONING        | MP-580                              |