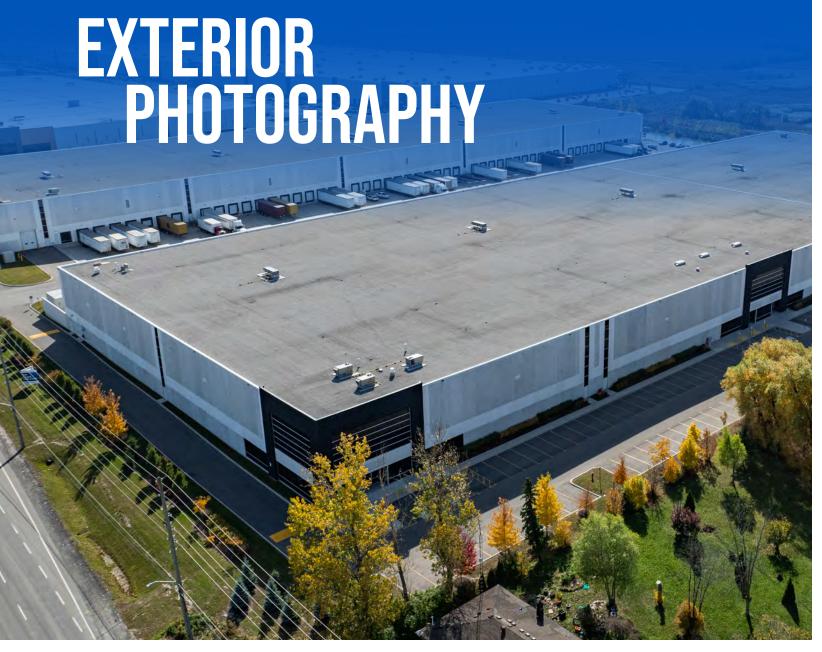

## 12880 COLERAINE DRIVE, UNIT 1

CALEDON, ON

STRATEGICALLY LOCATED IN BOLTON BUSINESS PARK

EXCELLENT PROXIMITY TO CP INTERMODAL

MINUTES AWAY FROM 400 SERIES HIGHWAYS

**AVAILABLE FOR LEASE - Q2 2025 POSSESSION** 

- 60' concrete shipping apron
- Excellent access to GTA core/GTA West markets
- Conveniently located near the new Highway 427 extension and various intermodal facilities
- Excellent dock door ratio (1/5,130 sf)
- · Signalized traffic light at entrance