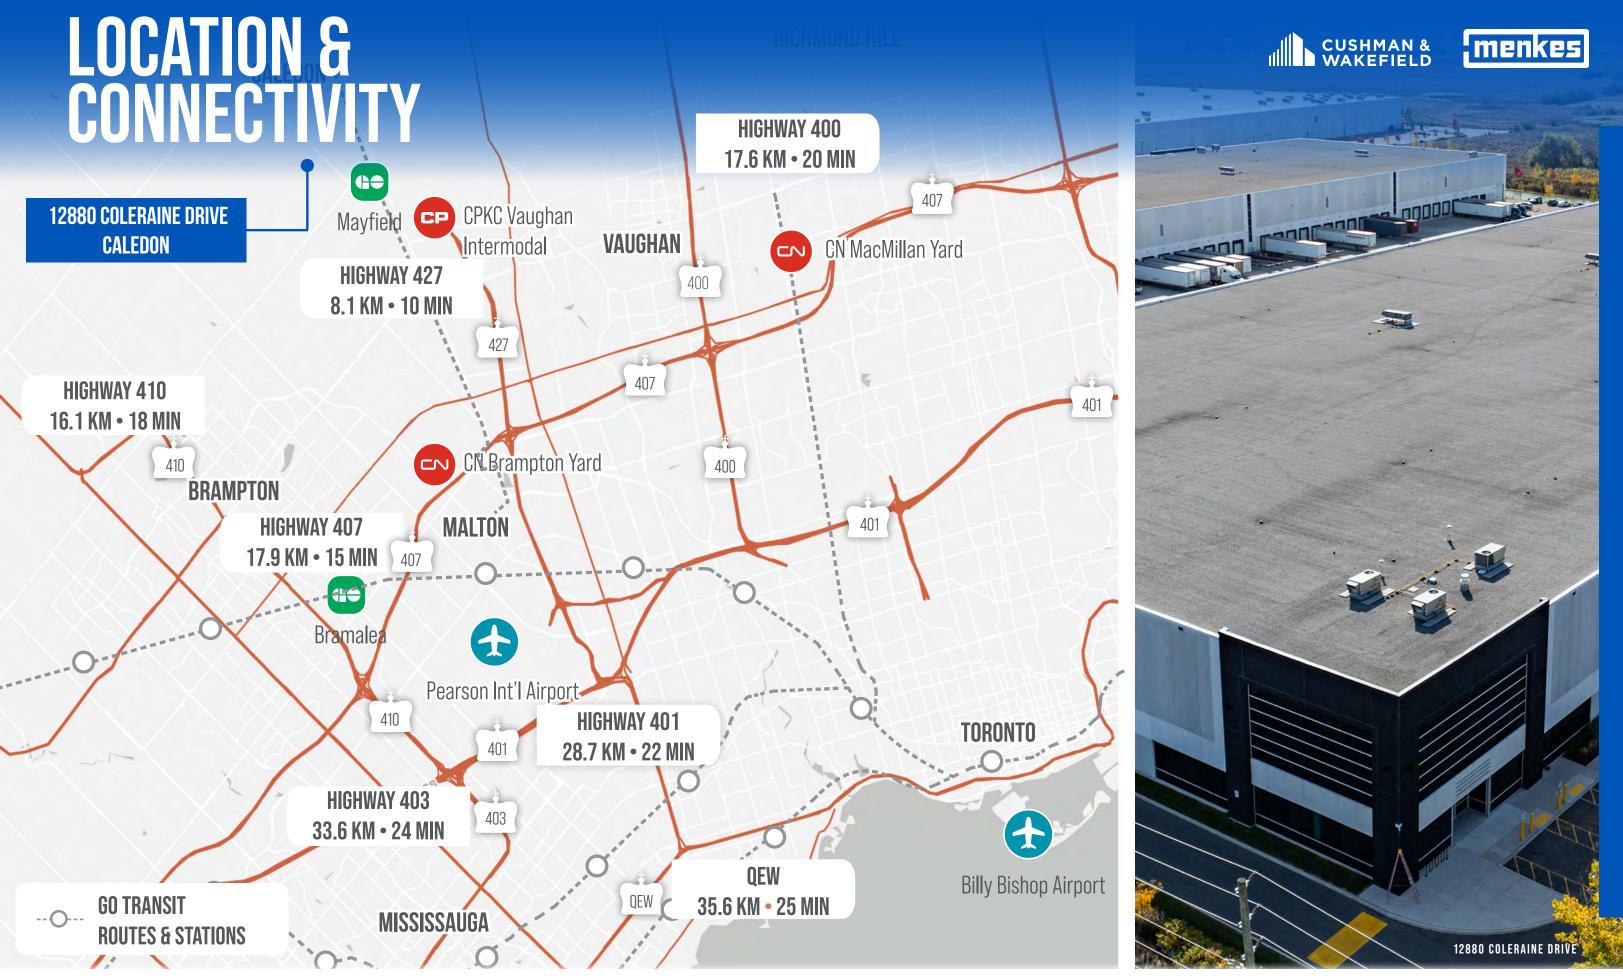

## 12880 COLERAINE DRIVE, UNIT 1

CALEDON, ON

STRATEGICALLY LOCATED IN BOLTON BUSINESS PARK

EXCELLENT PROXIMITY TO CP INTERMODAL

MINUTES AWAY FROM 400 SERIES HIGHWAYS

**AVAILABLE FOR LEASE - Q2 2025 POSSESSION** 

- 60' concrete shipping apron
- Excellent access to GTA core/GTA West markets
- Conveniently located near the new Highway 427 extension and various intermodal facilities
- Excellent dock door ratio (1/5,130 sf)
- · Signalized traffic light at entrance