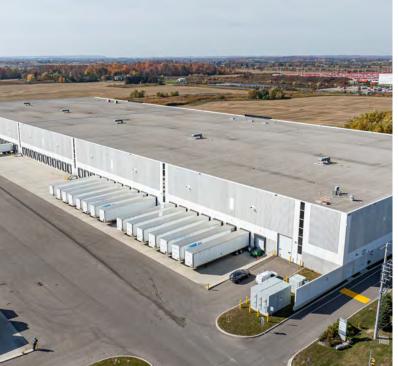

# 12880 COLERAINE DRIVE, UNIT 1

| TOTAL SIZE    | 153,929 sf                          |
|---------------|-------------------------------------|
| OFFICE SIZE   | 4,018 sf (+ 606 sf shipping office) |
| SHIPPING      | 30 TL, 1 DI                         |
| CLEAR HEIGHT  | 36'                                 |
| POWER         | 1,000 amps                          |
| BAY SIZE      | 56' X 40'                           |
| T.M.I. (2025) | \$2.76 psf                          |
| OCCUPANCY     | Q2 2025                             |
| ZONING        | MP-580                              |

- 60' concrete shipping apron
- Excellent access to GTA core/GTA West markets
- Conveniently located near the new Highway 427 extension and various intermodal facilities
- Excellent dock door ratio (1/5,130 sf)
- · Signalized traffic light at entrance