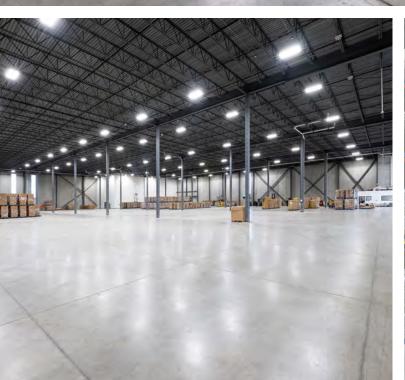

## 12880 COLERAINE DRIVE, UNIT 1

CALEDON, ON

STRATEGICALLY LOCATED IN BOLTON BUSINESS PARK

EXCELLENT PROXIMITY TO CP INTERMODAL

MINUTES AWAY FROM 400 SERIES HIGHWAYS

**AVAILABLE FOR LEASE - Q2 2025 POSSESSION** 

# 12880 COLERAINE DRIVE, UNIT 1

| TOTAL SIZE    | 153,929 sf                          |
|---------------|-------------------------------------|
| OFFICE SIZE   | 4,018 sf (+ 606 sf shipping office) |
| SHIPPING      | 30 TL, 1 DI                         |
| CLEAR HEIGHT  | 36'                                 |
| POWER         | 1,000 amps                          |
| BAY SIZE      | 56' X 40'                           |
| T.M.I. (2025) | \$2.76 psf                          |
| OCCUPANCY     | Q2 2025                             |
| ZONING        | MP-580                              |