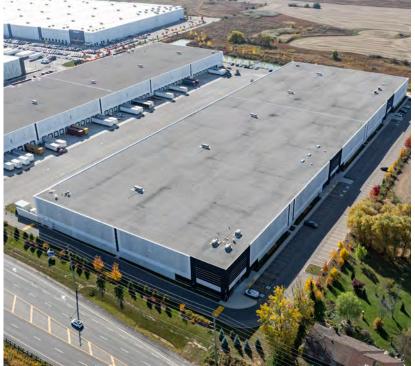

# 12880 COLERAINE DRIVE, UNIT 1

| TOTAL SIZE    | 153,929 sf                          |
|---------------|-------------------------------------|
| OFFICE SIZE   | 4,018 sf (+ 606 sf shipping office) |
| SHIPPING      | 30 TL, 1 DI                         |
| CLEAR HEIGHT  | 36'                                 |
| POWER         | 1,000 amps                          |
| BAY SIZE      | 56' X 40'                           |
| T.M.I. (2025) | \$2.76 psf                          |
| OCCUPANCY     | Q2 2025                             |
| ZONING        | MP-580                              |

- 60' concrete shipping apron
- Excellent access to GTA core/GTA West markets
- Conveniently located near the new Highway 427 extension and various intermodal facilities
- Excellent dock door ratio (1/5,130 sf)
- · Signalized traffic light at entrance