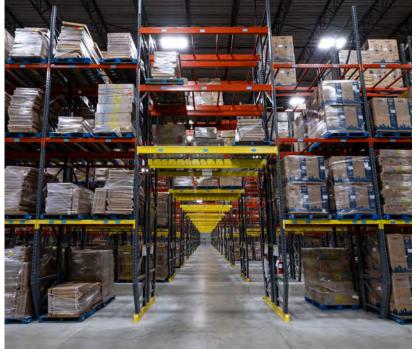

# 12880 COLERAINE DRIVE, UNIT 1

| TOTAL SIZE    | 153,929 sf                          |
|---------------|-------------------------------------|
| OFFICE SIZE   | 4,018 sf (+ 606 sf shipping office) |
| SHIPPING      | 30 TL, 1 DI                         |
| CLEAR HEIGHT  | 36'                                 |
| POWER         | 1,000 amps                          |
| BAY SIZE      | 56' X 40'                           |
| T.M.I. (2025) | \$2.76 psf                          |
| OCCUPANCY     | Q2 2025                             |
| ZONING        | MP-580                              |

- 60' concrete shipping apron
- Excellent access to GTA core/GTA West markets
- Conveniently located near the new Highway 427 extension and various intermodal facilities
- Excellent dock door ratio (1/5,130 sf)
- · Signalized traffic light at entrance