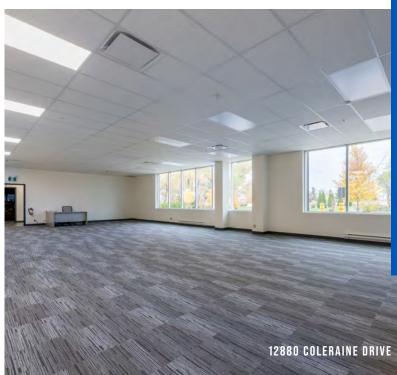

# 12880 COLERAINE DRIVE, UNIT 1

| TOTAL SIZE    | 153,929 sf                          |
|---------------|-------------------------------------|
| OFFICE SIZE   | 4,018 sf (+ 606 sf shipping office) |
| SHIPPING      | 30 TL, 1 DI                         |
| CLEAR HEIGHT  | 36'                                 |
| POWER         | 1,000 amps                          |
| BAY SIZE      | 56' X 40'                           |
| T.M.I. (2025) | \$2.76 psf                          |
| OCCUPANCY     | Q2 2025                             |
| ZONING        | MP-580                              |