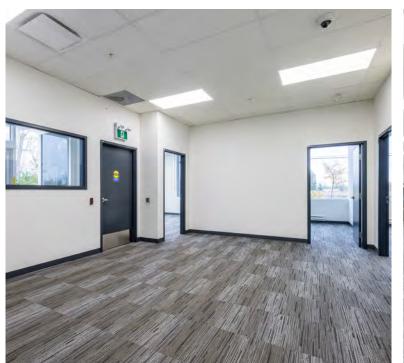

# 12880 COLERAINE DRIVE, UNIT 1

| TOTAL SIZE    | 153,929 sf                          |
|---------------|-------------------------------------|
| OFFICE SIZE   | 4,018 sf (+ 606 sf shipping office) |
| SHIPPING      | 30 TL, 1 DI                         |
| CLEAR HEIGHT  | 36'                                 |
| POWER         | 1,000 amps                          |
| BAY SIZE      | 56' X 40'                           |
| T.M.I. (2025) | \$2.76 psf                          |
| OCCUPANCY     | Q2 2025                             |
| ZONING        | MP-580                              |