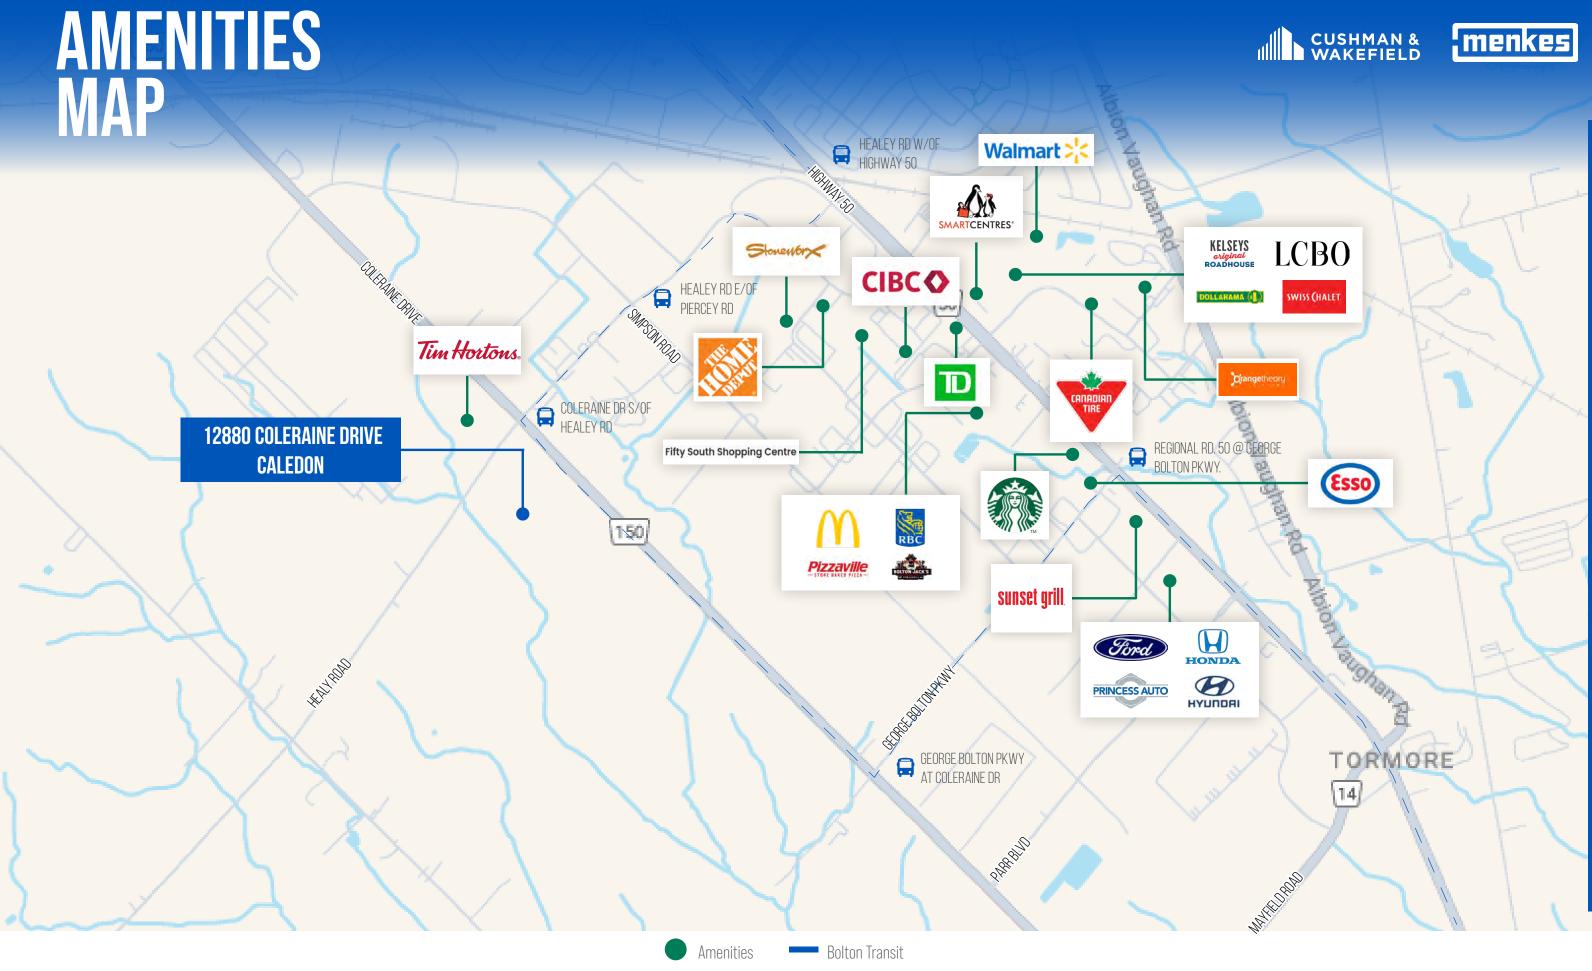

## 12880 COLERAINE DRIVE, UNIT 1

CALEDON, ON

STRATEGICALLY LOCATED IN BOLTON BUSINESS PARK

EXCELLENT PROXIMITY TO CP INTERMODAL

MINUTES AWAY FROM 400 SERIES HIGHWAYS

**AVAILABLE FOR LEASE - Q2 2025 POSSESSION** 