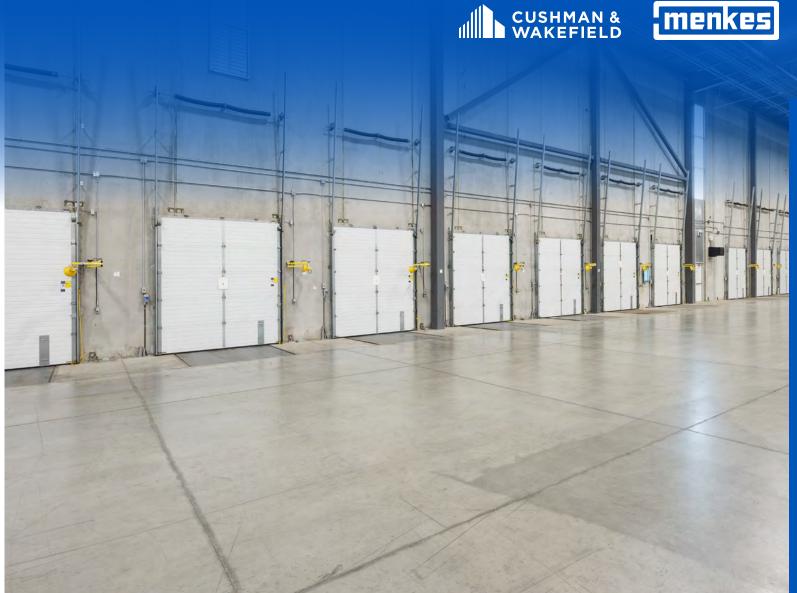

# 12880 COLERAINE DRIVE, UNIT 1

| TOTAL SIZE    | 153,929 sf                          |
|---------------|-------------------------------------|
| OFFICE SIZE   | 4,018 sf (+ 606 sf shipping office) |
| SHIPPING      | 30 TL, 1 DI                         |
| CLEAR HEIGHT  | 36'                                 |
| POWER         | 1,000 amps                          |
| BAY SIZE      | 56' X 40'                           |
| T.M.I. (2025) | \$2.76 psf                          |
| OCCUPANCY     | Q2 2025                             |
| ZONING        | MP-580                              |

- 60' concrete shipping apron
- Excellent access to GTA core/GTA West markets
- Conveniently located near the new Highway 427 extension and various intermodal facilities
- Excellent dock door ratio (1/5,130 sf)
- · Signalized traffic light at entrance