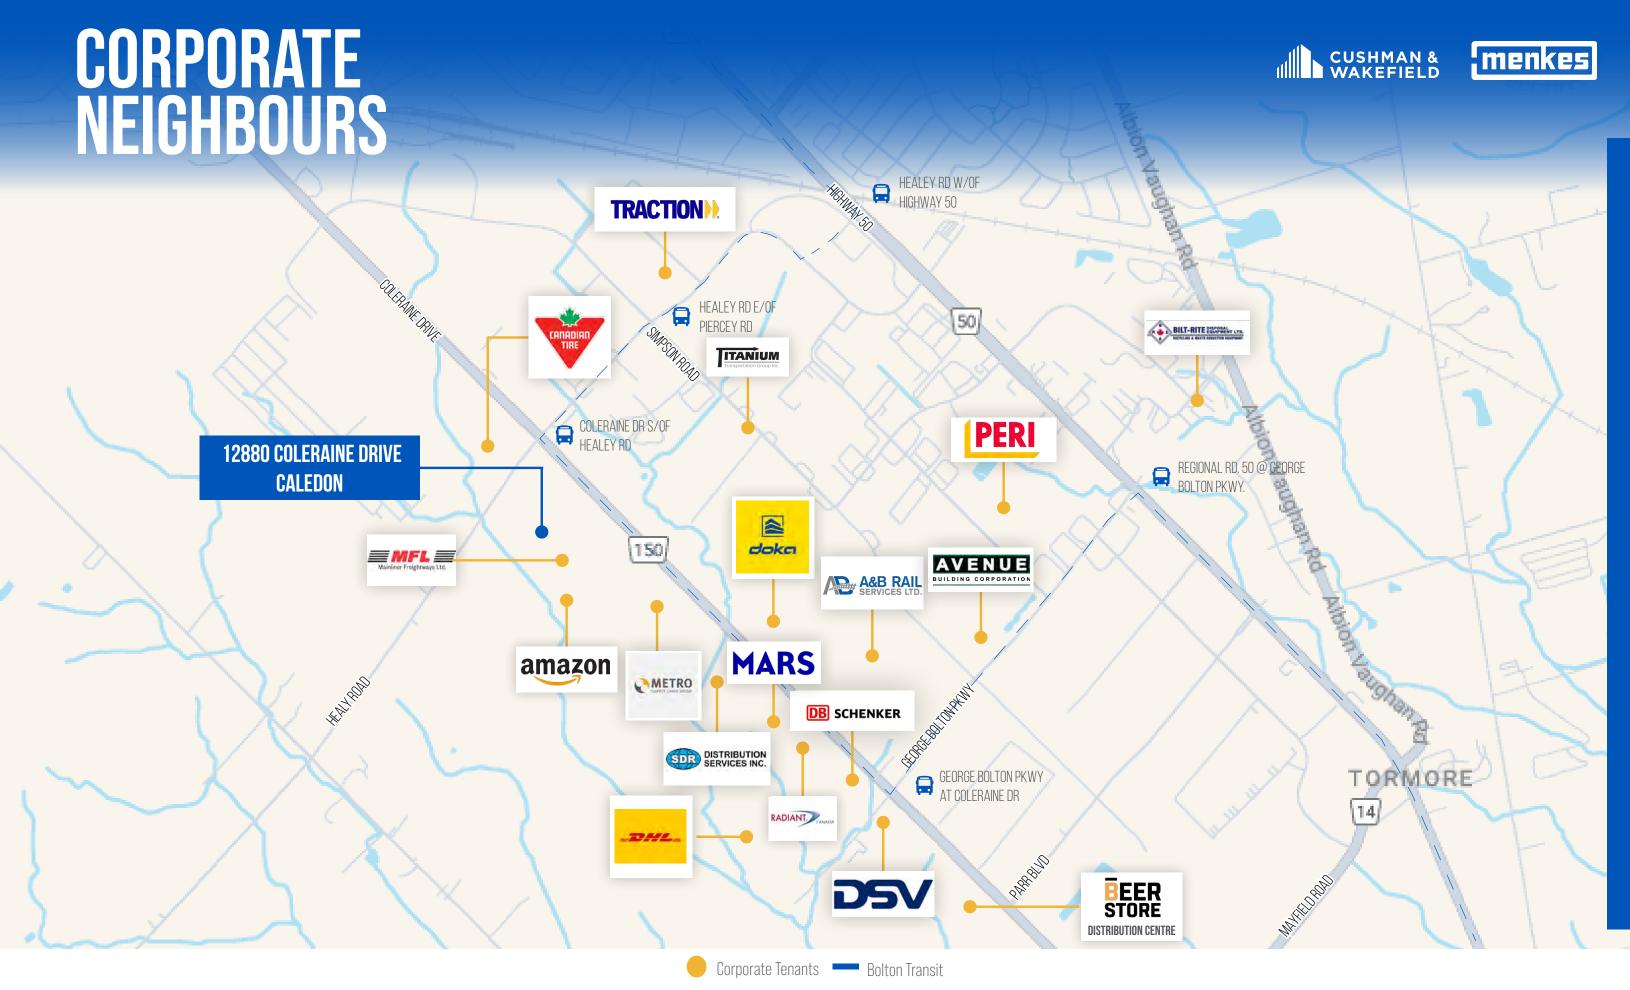

## 12880 COLERAINE DRIVE, UNIT 1

CALEDON, ON

STRATEGICALLY LOCATED IN BOLTON BUSINESS PARK

EXCELLENT PROXIMITY TO CP INTERMODAL

MINUTES AWAY FROM 400 SERIES HIGHWAYS

**AVAILABLE FOR LEASE - Q2 2025 POSSESSION** 