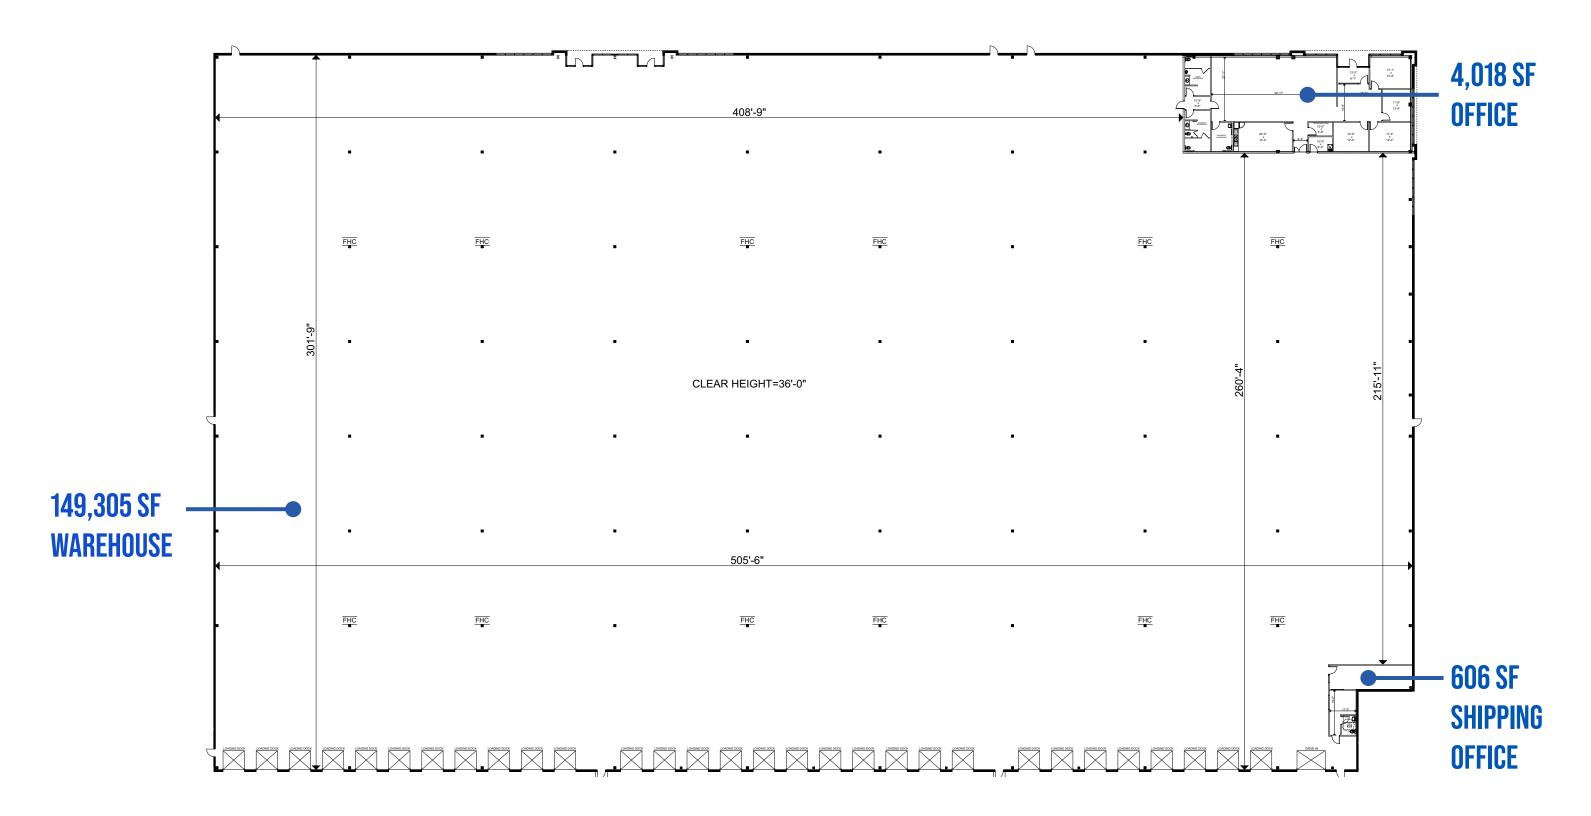

# 12880 COLERAINE DRIVE, UNIT 1

| TOTAL SIZE    | 153,929 sf                          |
|---------------|-------------------------------------|
| OFFICE SIZE   | 4,018 sf (+ 606 sf shipping office) |
| SHIPPING      | 30 TL, 1 DI                         |
| CLEAR HEIGHT  | 36'                                 |
| POWER         | 1,000 amps                          |
| BAY SIZE      | 56' X 40'                           |
| T.M.I. (2025) | \$2.76 psf                          |
| OCCUPANCY     | Q2 2025                             |
| ZONING        | MP-580                              |

### PROPERTY FLOOR PLAN