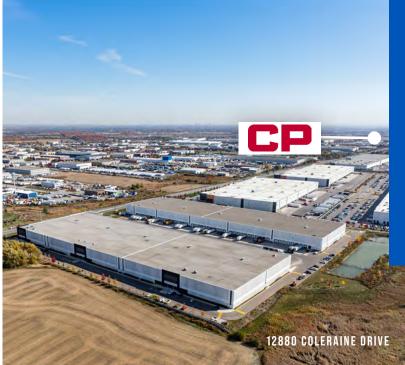

## 12880 COLERAINE DRIVE, UNIT 1

CALEDON, ON

STRATEGICALLY LOCATED IN BOLTON BUSINESS PARK

EXCELLENT PROXIMITY TO CP INTERMODAL

MINUTES AWAY FROM 400 SERIES HIGHWAYS

**AVAILABLE FOR LEASE - Q2 2025 POSSESSION** 

# 12880 COLERAINE DRIVE, UNIT 1

| TOTAL SIZE    | 153,929 sf                          |
|---------------|-------------------------------------|
| OFFICE SIZE   | 4,018 sf (+ 606 sf shipping office) |
| SHIPPING      | 30 TL, 1 DI                         |
| CLEAR HEIGHT  | 36'                                 |
| POWER         | 1,000 amps                          |
| BAY SIZE      | 56' X 40'                           |
| T.M.I. (2025) | \$2.76 psf                          |
| OCCUPANCY     | Q2 2025                             |
| ZONING        | MP-580                              |