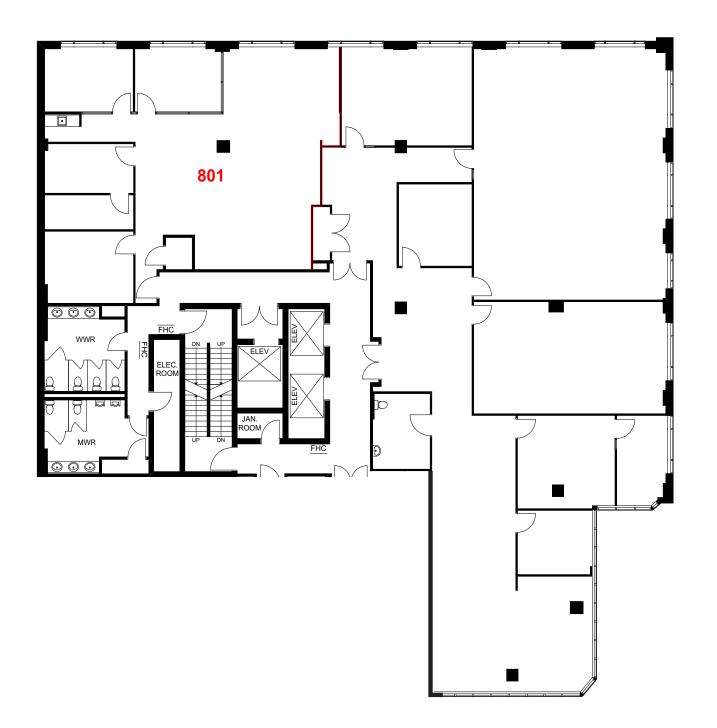

#### DETAILS

| Available Space  | SUITE 801 - 2,180 SF  |
|------------------|-----------------------|
| Net Asking Rate: | Call Sublisting Agent |
| Additional Rent: | \$20.12 PSF (2023)    |
| Occupancy        | Immediate             |
| Term Expiry      | December 30th, 2027   |

### **SUITE 801** 2,180 SF