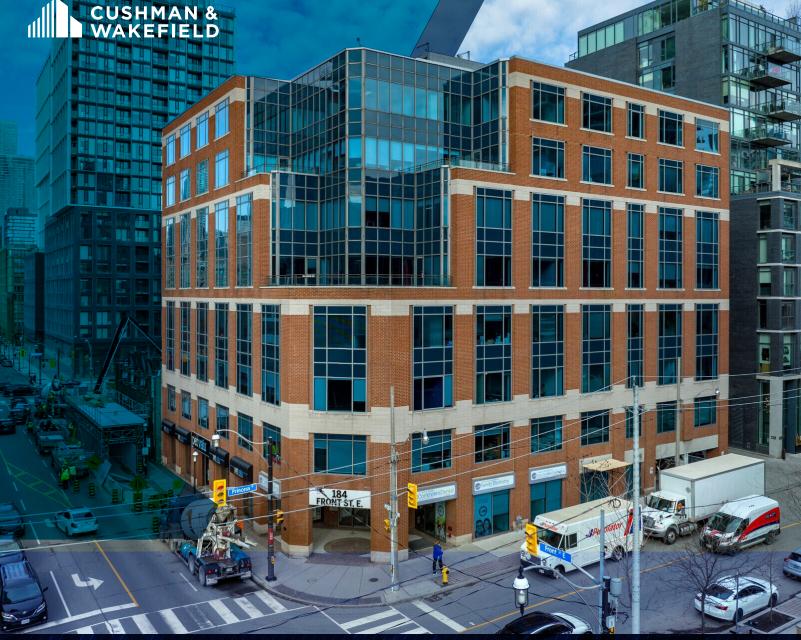

# Front Street E Suite 801

## **OFFICE SPACE** FOR SUBLEASE

### **SUITE 801** 2,180 SF