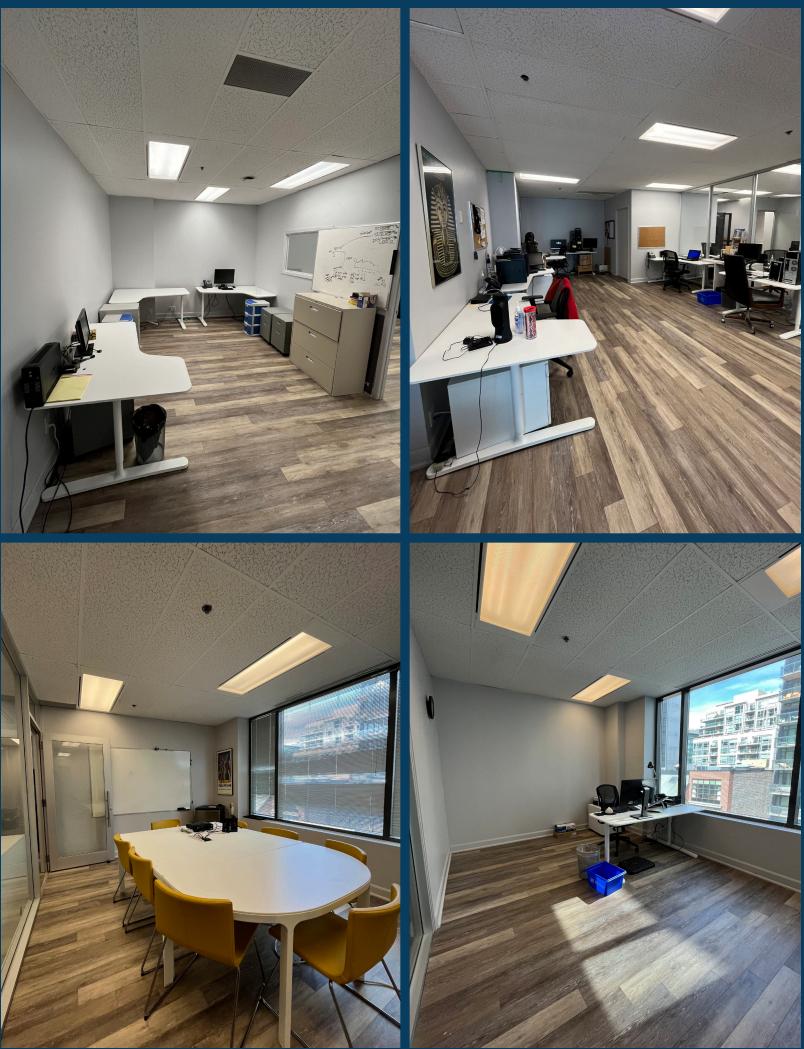

#### HIGHLIGHTS

- Easy access to Gardiner Expressway and DVP and steps from streetcar stops
- Premises fully built-out with 4 large offices, open work space, kitchenette and boardroom
- Underground parking is available

### **SUITE 801** 2,180 SF