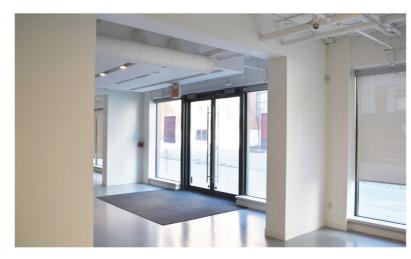

### <u>HIGHLIGHTS</u>

- Formerly used as a design showroom
- Turnkey opportunity for any retail or office uses
- Bright and open space with great ceiling height
- Built-out (staff) bathroom and kitchen area
- Security system is ready to be connected to ADT
- Special power outlets for security cameras
- 3 parking spaces can be made available
- Clean, basic build-out is valued at \$130,000 and was completed in 2017

#### UNIT SPECIFICATIONS

- 77+ feet of frontage/signage on Adelaide Street East, visible southbound from Sherbourne Street
- Modern, high-end LED lighting throughout
- Existing data/phone lines and TV cables
- 1 office, a kitchen and open area
- Finished, painted concrete floors

### **INTERIOR PHOTOS**