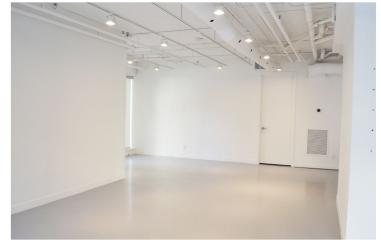

### **INTERIOR PHOTOS**

### <u>HIGHLIGHTS</u>

- Formerly used as a design showroom
- Turnkey opportunity for any retail or office uses
- Bright and open space with great ceiling height
- Built-out (staff) bathroom and kitchen area
- Security system is ready to be connected to ADT
- Special power outlets for security cameras
- 3 parking spaces can be made available
- Clean, basic build-out is valued at \$130,000 and was completed in 2017

#### UNIT SPECIFICATIONS

- 77+ feet of frontage/signage on Adelaide Street East, visible southbound from Sherbourne Street
- Modern, high-end LED lighting throughout
- Existing data/phone lines and TV cables
- 1 office, a kitchen and open area
- Finished, painted concrete floors