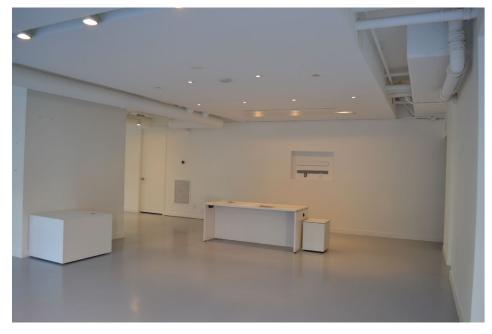

### **INTERIOR PHOTOS**

### <u>HIGHLIGHTS</u>

- Formerly used as a design showroom
- Turnkey opportunity for any retail or office uses
- Bright and open space with great ceiling height
- Built-out (staff) bathroom and kitchen area
- Security system is ready to be connected to ADT
- Special power outlets for security cameras
- 3 parking spaces can be made available
- Clean, basic build-out is valued at \$130,000 and was completed in 2017

#### UNIT SPECIFICATIONS

- 77+ feet of frontage/signage on Adelaide Street East, visible southbound from Sherbourne Street
- Modern, high-end LED lighting throughout
- Existing data/phone lines and TV cables
- 1 office, a kitchen and open area
- Finished, painted concrete floors