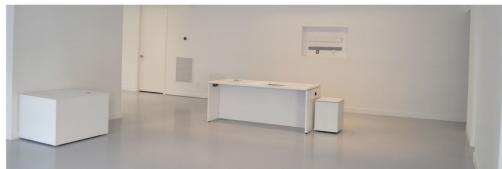

### **INTERIOR PHOTOS**

### <u>HIGHLIGHTS</u>

- Formerly used as a design showroom
- Turnkey opportunity for any retail or office uses
- Bright and open space with great ceiling height
- Built-out (staff) bathroom and kitchen area
- Security system is ready to be connected to ADT
- Special power outlets for security cameras
- 3 parking spaces can be made available
- Clean, basic build-out is valued at \$130,000 and was completed in 2017

#### UNIT SPECIFICATIONS

- 77+ feet of frontage/signage on Adelaide Street East, visible southbound from Sherbourne Street
- Modern, high-end LED lighting throughout
- Existing data/phone lines and TV cables
- 1 office, a kitchen and open area
- Finished, painted concrete floors