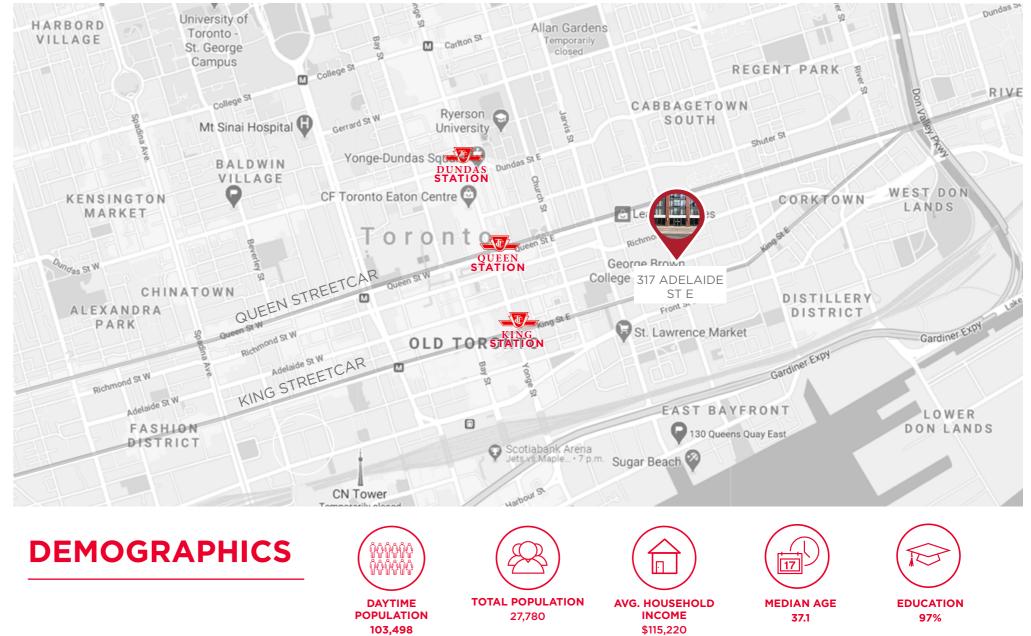

|

### <u>HIGHLIGHTS</u>

- Formerly used as a design showroom
- Turnkey opportunity for any retail or office uses
- Bright and open space with great ceiling height
- Built-out (staff) bathroom and kitchen area
- Security system is ready to be connected to ADT
- Special power outlets for security cameras
- 3 parking spaces can be made available
- Clean, basic build-out is valued at \$130,000 and was completed in 2017

#### UNIT SPECIFICATIONS

- 77+ feet of frontage/signage on Adelaide Street East, visible southbound from Sherbourne Street
- Modern, high-end LED lighting throughout
- Existing data/phone lines and TV cables
- 1 office, a kitchen and open area
- Finished, painted concrete floors







### **INTERIOR PHOTOS**













#### **FLOOR PLAN**

2,025 SF





 $\mathbf{\Lambda}$ 

### LOCATION



## CONTACT

#### **CARMEN SIEGEL\***

Senior Associate 416 359 2365 carmen.siegel@cushwake.com

#### **CAM STAJER\***

Senior Associate 416 359 2712 cam.stajer@cushwake.com

161 Bay Street, Suite 1500 Toronto, ON Canada M5J 2S1 T 416 862 0611 F 416 359 2613 W www.cushmanwakefield.com

Disclaimer. These statements are based upon the information furnished by the principal and sources, which we deem reliable - for which we assume no responsibility and is subject to verification during a formal due dilgenc period. This submission is made subject to prior sale, change in price or terms, or withdrawal without notice. Prospective purchasers should not construe this information as legal or tax advice. Legal counsel, accountants renother advisors should be co