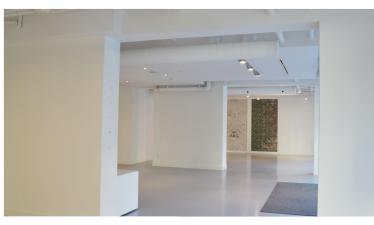

### <u>HIGHLIGHTS</u>

- Formerly used as a design showroom
- Turnkey opportunity for any retail or office uses
- Bright and open space with great ceiling height
- Built-out (staff) bathroom and kitchen area
- Security system is ready to be connected to ADT
- Special power outlets for security cameras
- 3 parking spaces can be made available
- Clean, basic build-out is valued at \$130,000 and was completed in 2017

#### UNIT SPECIFICATIONS

- 77+ feet of frontage/signage on Adelaide Street East, visible southbound from Sherbourne Street
- Modern, high-end LED lighting throughout
- Existing data/phone lines and TV cables
- 1 office, a kitchen and open area
- Finished, painted concrete floors

### **INTERIOR PHOTOS**

LIGHTING

WALLPAPER