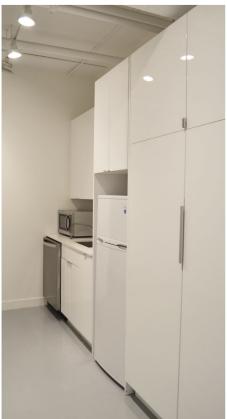

### **INTERIOR PHOTOS**

### <u>HIGHLIGHTS</u>

- Formerly used as a design showroom
- Turnkey opportunity for any retail or office uses
- Bright and open space with great ceiling height
- Built-out (staff) bathroom and kitchen area
- Security system is ready to be connected to ADT
- Special power outlets for security cameras
- 3 parking spaces can be made available
- Clean, basic build-out is valued at \$130,000 and was completed in 2017

#### UNIT SPECIFICATIONS

- 77+ feet of frontage/signage on Adelaide Street East, visible southbound from Sherbourne Street
- Modern, high-end LED lighting throughout
- Existing data/phone lines and TV cables
- 1 office, a kitchen and open area
- Finished, painted concrete floors