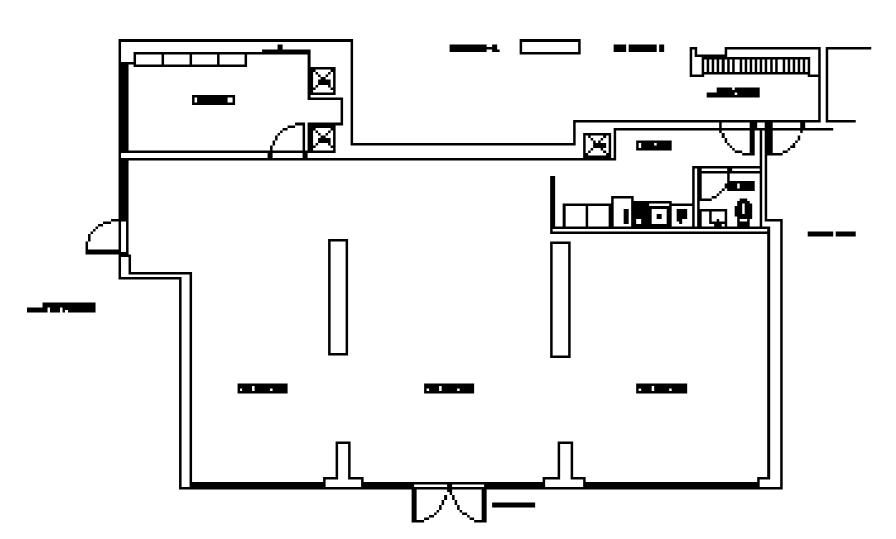

|

### <u>HIGHLIGHTS</u>

- Formerly used as a design showroom
- Turnkey opportunity for any retail or office uses
- Bright and open space with great ceiling height
- Built-out (staff) bathroom and kitchen area
- Security system is ready to be connected to ADT
- Special power outlets for security cameras
- 3 parking spaces can be made available
- Clean, basic build-out is valued at \$130,000 and was completed in 2017

#### UNIT SPECIFICATIONS

- 77+ feet of frontage/signage on Adelaide Street East, visible southbound from Sherbourne Street
- Modern, high-end LED lighting throughout
- Existing data/phone lines and TV cables
- 1 office, a kitchen and open area
- Finished, painted concrete floors







### **INTERIOR PHOTOS**













#### **FLOOR PLAN**

2,025 SF





 $\mathbf{\Lambda}$ 

### LOCATION



## CONTACT

#### **CARMEN SIEGEL\***

Senior Associate 416 359 2365 carmen.siegel@cushwake.com

#### **CAM STAJER\***

Senior Associate 416 359 2712 cam.stajer@cushwake.com

161 Bay Street, Suite 1500 Toronto, ON Canada M5J 2S1 T 416 862 0611 F 416 359 2613 W www.cushmanwakefield.com

Disclaimer. These statements are based upon the information furnished by the principal and sources, which we deem reliable - for which we assume no responsibility and is subject to verification during a formal due dilgenc period. This submission is made subject to prior sale, change in price or terms, or withdrawal without notice. Prospective purchasers should not construe this information as legal or tax advice. Legal counsel, accountants renother advisors should be