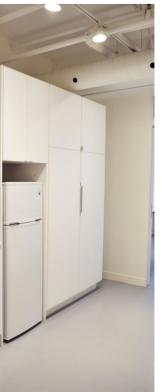

### <u>HIGHLIGHTS</u>

- Formerly used as a design showroom
- Turnkey opportunity for any retail or office uses
- Bright and open space with great ceiling height
- Built-out (staff) bathroom and kitchen area
- Security system is ready to be connected to ADT
- Special power outlets for security cameras
- 3 parking spaces can be made available
- Clean, basic build-out is valued at \$130,000 and was completed in 2017

#### UNIT SPECIFICATIONS

- 77+ feet of frontage/signage on Adelaide Street East, visible southbound from Sherbourne Street
- Modern, high-end LED lighting throughout
- Existing data/phone lines and TV cables
- 1 office, a kitchen and open area
- Finished, painted concrete floors

### **INTERIOR PHOTOS**