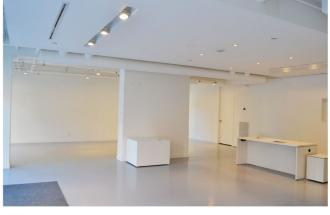

### <u>HIGHLIGHTS</u>

- Formerly used as a design showroom
- Turnkey opportunity for any retail or office uses
- Bright and open space with great ceiling height
- Built-out (staff) bathroom and kitchen area
- Security system is ready to be connected to ADT
- Special power outlets for security cameras
- 3 parking spaces can be made available
- Clean, basic build-out is valued at \$130,000 and was completed in 2017

#### UNIT SPECIFICATIONS

- 77+ feet of frontage/signage on Adelaide Street East, visible southbound from Sherbourne Street
- Modern, high-end LED lighting throughout
- Existing data/phone lines and TV cables
- 1 office, a kitchen and open area
- Finished, painted concrete floors

### **INTERIOR PHOTOS**