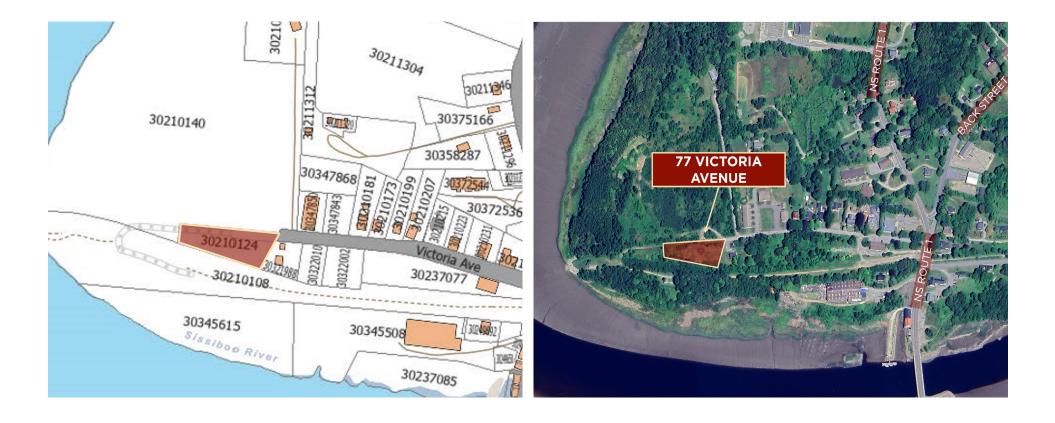

# **OVERVIEW**

| LOCATION:   | Weymouth, NS       |
|-------------|--------------------|
| ADDRESS:    | 77 Victoria Avenue |
| SITE AREA:  | 1.02 Acres         |
| LIST PRICE: | Please Contact     |

| 30210124        |
|-----------------|
| UDA             |
| \$23,100 (2024) |
|                 |

## Key Details

- 1.02 acres of vacant land available for sale in Weymouth, NS
- Currently zoned UDA (Urban Development Area). allowing for a variety of commercial and residential developments.
- Level terrain, making site preparation straightforward and cost-effective

### Location Information

Located in the village of Weymouth, within Digby County, NS. Positioned near the Sissiboo River and just a short distance from the village centre, this land offers a quiet rural setting with convenient access to local amenities. Just minutes from Highway 101, offering quick access to several communities within Digby County.