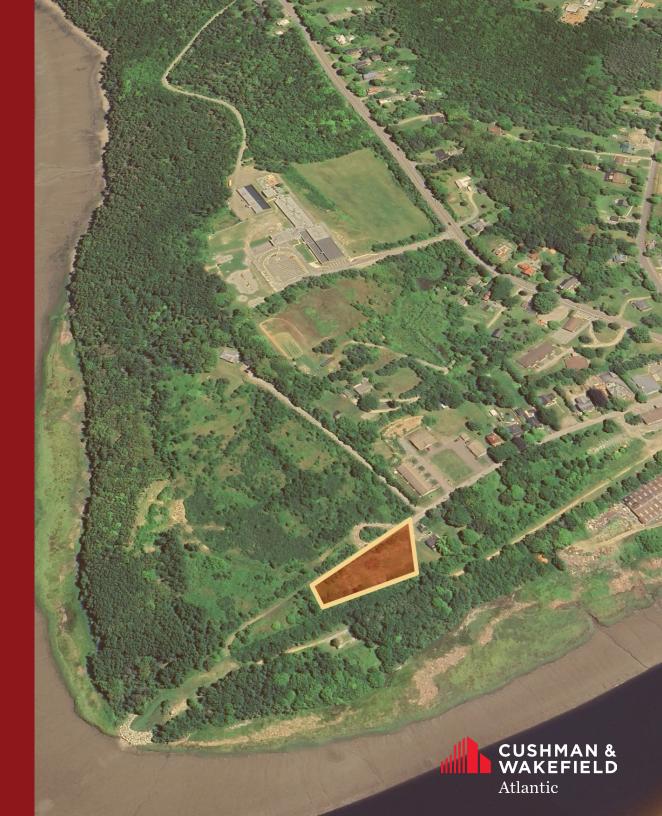

# **OVERVIEW**

| LOCATION:   | Weymouth, NS       |
|-------------|--------------------|
| ADDRESS:    | 77 Victoria Avenue |
| SITE AREA:  | 1.02 Acres         |
| LIST PRICE: | Please Contact     |

| 30210124        |
|-----------------|
| UDA             |
| \$23,100 (2024) |
|                 |

## Key Details

- 1.02 acres of vacant land available for sale in Weymouth, NS
- Currently zoned UDA (Urban Development Area). allowing for a variety of commercial and residential developments.
- Level terrain, making site preparation straightforward and cost-effective

### Location Information

Located in the village of Weymouth, within Digby County, NS. Positioned near the Sissiboo River and just a short distance from the village centre, this land offers a quiet rural setting with convenient access to local amenities. Just minutes from Highway 101, offering quick access to several communities within Digby County.