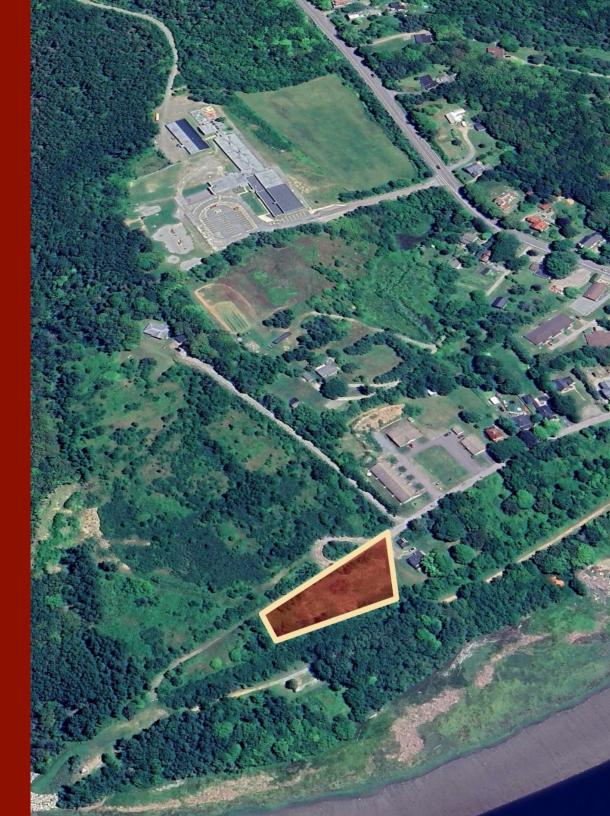

# **OVERVIEW**

| LOCATION:   | Weymouth, NS       |
|-------------|--------------------|
| ADDRESS:    | 77 Victoria Avenue |
| SITE AREA:  | 1.02 Acres         |
| LIST PRICE: | Please Contact     |

| 30210124        |
|-----------------|
| UDA             |
| \$23,100 (2024) |
|                 |

## Key Details

- 1.02 acres of vacant land available for sale in Weymouth, NS
- Currently zoned UDA (Urban Development Area). allowing for a variety of commercial and residential developments.
- Level terrain, making site preparation straightforward and cost-effective

### Location Information

Located in the village of Weymouth, within Digby County, NS. Positioned near the Sissiboo River and just a short distance from the village centre, this land offers a quiet rural setting with convenient access to local amenities. Just minutes from Highway 101, offering quick access to several communities within Digby County.