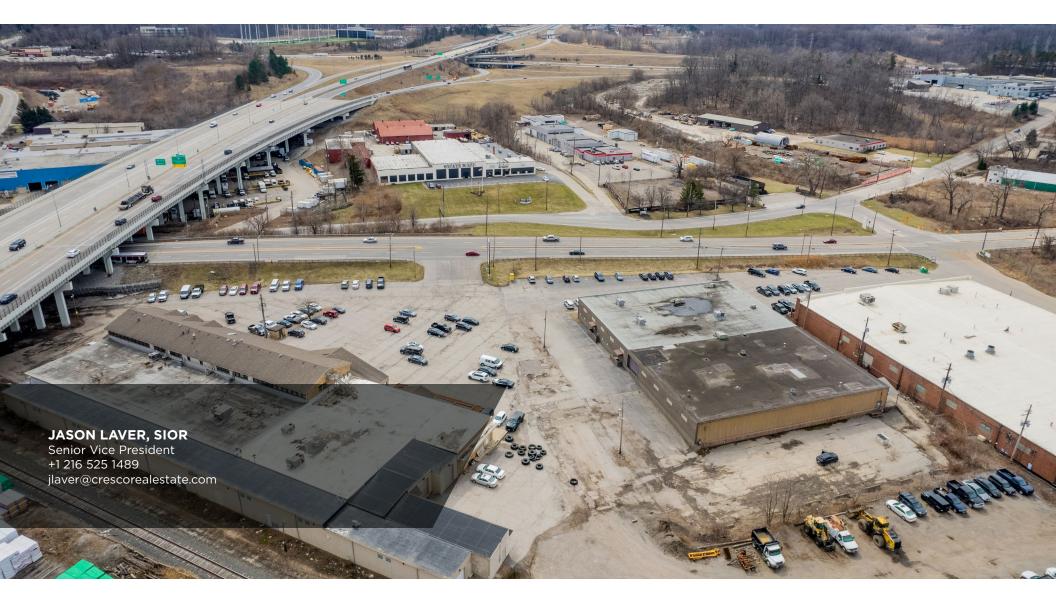

st Ohio with excellent access to I-77 and I-480
- The flexibility of the building allows for warehouse to be reclaimed or office to be added
- Building signage available
- Ample parking with more that can be added on the side
- Proximate to multiple retail options for dining, lodging and entertainment

#### **PROPERTY SPECIFICATIONS**

| YEAR BUILT:     | 1970          |
|-----------------|---------------|
| REFURBISHED:    | 2021          |
| CONSTRUCTION:   | Metal/Masonry |
| COLUMN SPACING: | 20' x 50'     |
| CEILING HEIGHT: | 16'           |
| LIGHTING:       | Fluorescent   |
| HEAT:           | Reznor        |
| DRIVE-IN DOORS: | As needed     |
| PARKING:        | 40 spaces     |

## SITE **PLAN**



## PROPERTY **PHOTOS**

1777





I





# Excellent Access to I-77 and I-480





Independently Owned and Operated / A Member of the Cushman & Wakefield Alliance Cushman & Wakefield Copyright 2024. No warranty or representation, express or implied, is made to the accuracy or completeness of the information contained herein, and same is submitted subject to errors, omissions, change of price, rental or other conditions, withdrawal without notice, and to any special listing conditions imposed by the property owner(s). As applicable, we make no representation as to the condition of the property (or properties) in question. A licensee at Cushman & Wakefield | CRESCO may have an interest in the client entity offering this property for sale.

6100 Rockside Woods Blvd, Suite 200 Cleveland, Ohio 44131 Main +1 216 520 1200 crescorealestate.com