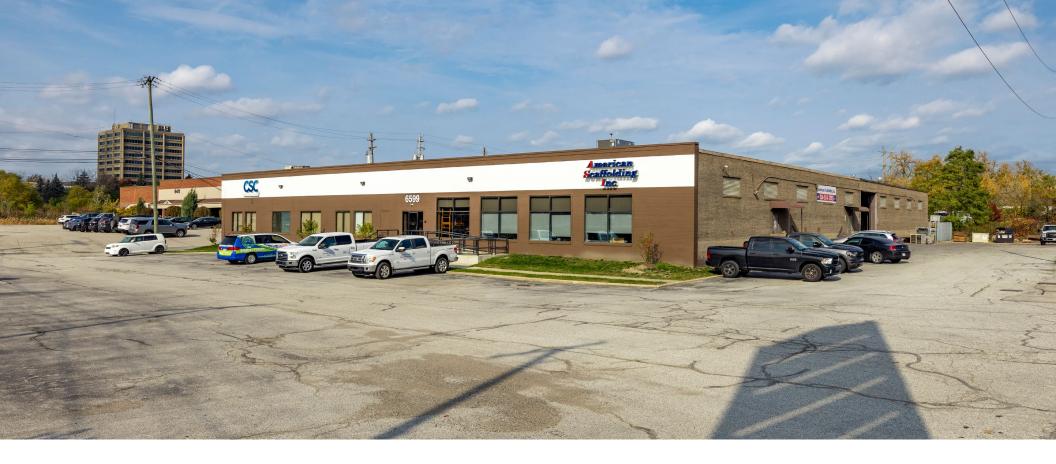

#### FOR LEASE 6599 Granger Road Cleveland, Ohio 44114

# **OFFICE & WAREHOUSE SPACE** 12,750 SF Available for Lease

#### COMMENTS

- Centrally located in Northeast Ohio with excellent access to I-77 and I-480
- The flexibility of the building allows for warehouse to be reclaimed or office to be added
- Building signage available
- Ample parking with more that can be added on the side
- Proximate to multiple retail options for dining, lodging and entertainment