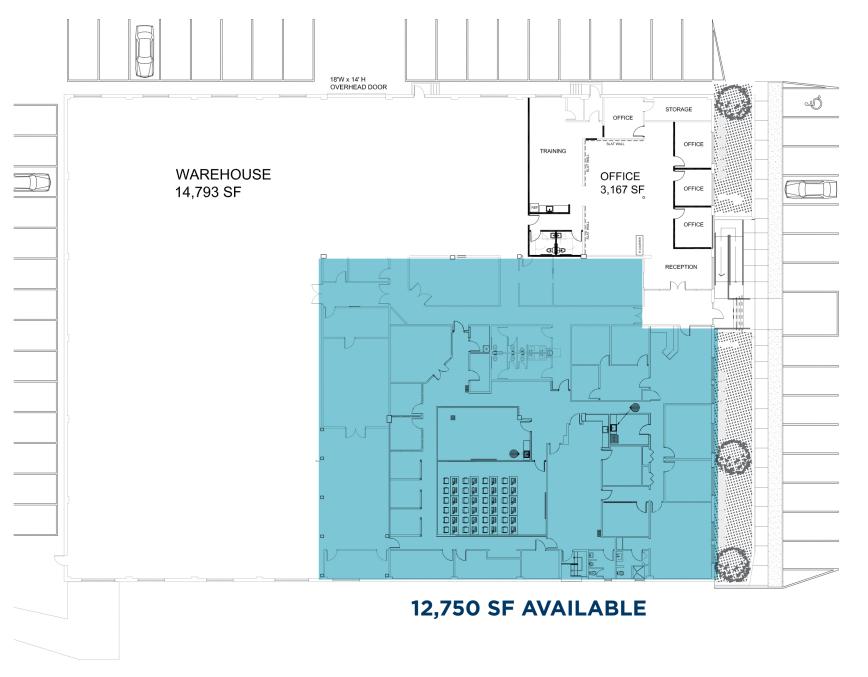

SIZE

**\$10.00/SF NNN** LEASE RATE

#### COMMENTS

- Centrally located in Northeast Ohio with excellent access to I-77 and I-480
- The flexibility of the building allows for warehouse to be reclaimed or office to be added
- Building signage available
- Ample parking with more that can be added on the side
- Proximate to multiple retail options for dining, lodging and entertainment

#### **PROPERTY SPECIFICATIONS**

| YEAR BUILT:     | 1970          |
|-----------------|---------------|
| REFURBISHED:    | 2021          |
| CONSTRUCTION:   | Metal/Masonry |
| COLUMN SPACING: | 20' x 50'     |
| CEILING HEIGHT: | 16'           |
| LIGHTING:       | Fluorescent   |
| HEAT:           | Reznor        |
| DRIVE-IN DOORS: | As needed     |
| PARKING:        | 40 spaces     |

## SITE **PLAN**



## PROPERTY **PHOTOS**

1777





I





# Excellent Access to I-77 and I-480





Independently Owned and Operated / A Member of the Cushman & Wakefield Alliance Cushman & Wakefield Copyright 2024. No warranty or representation, express or implied, is made to the accuracy or completeness of the information contained herein, and same is submitted subject to errors, omissions, change of price, rental or other conditions, withdrawal without notice, and to any special listing conditions imposed by the property owner(s). As applicable, we make no representation as to the condition of the property (or properties) in question. A licensee at Cushman & Wakefield | CRESCO may have an interest in the client entity offering this property for sale.

6100 Rockside Woods Blvd, Suite 200 Cleveland, Ohi