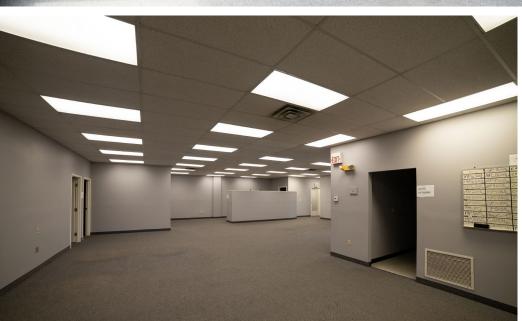

RATE

#### COMMENTS

- Centrally located in Northeast Ohio with excellent access to I-77 and I-480
- The flexibility of the building allows for warehouse to be reclaimed or office to be added
- Building signage available
- Ample parking with more that can be added on the side
- Proximate to multiple retail options for dining, lodging and entertainment

#### **PROPERTY SPECIFICATIONS**

| YEAR BUILT:     | 1970          |
|-----------------|---------------|
| REFURBISHED:    | 2021          |
| CONSTRUCTION:   | Metal/Masonry |
| COLUMN SPACING: | 20' x 50'     |
| CEILING HEIGHT: | 16'           |
| LIGHTING:       | Fluorescent   |
| HEAT:           | Reznor        |
| DRIVE-IN DOORS: | As needed     |
| PARKING:        | 40 spaces     |

## SITE **PLAN**



## PROPERTY **PHOTOS**

1777





I





# Excellent Access to I-77 and I-480





Independently Owned and Operated / A Member of the Cushman & Wakefield Alliance Cushman & Wakefield Copyright 2024. No warranty or representation, express or implied, is made to the accuracy or completeness of the information contained herein, and same is submitted subject to errors, omissions, change of price, rental or other conditions, withdrawal without notice, and to any special listing conditions imposed by the property owner(s). As applicable, we make no representation as to the condition of the property (or properties) in question. A licensee at Cushman & Wakefield | CRESCO may have an interest in the client entity offering this property for sale.

6100 Rockside Woods Blvd, Suite 200 Cleveland, Ohio 44131 Main +1 216 520 1200 cre