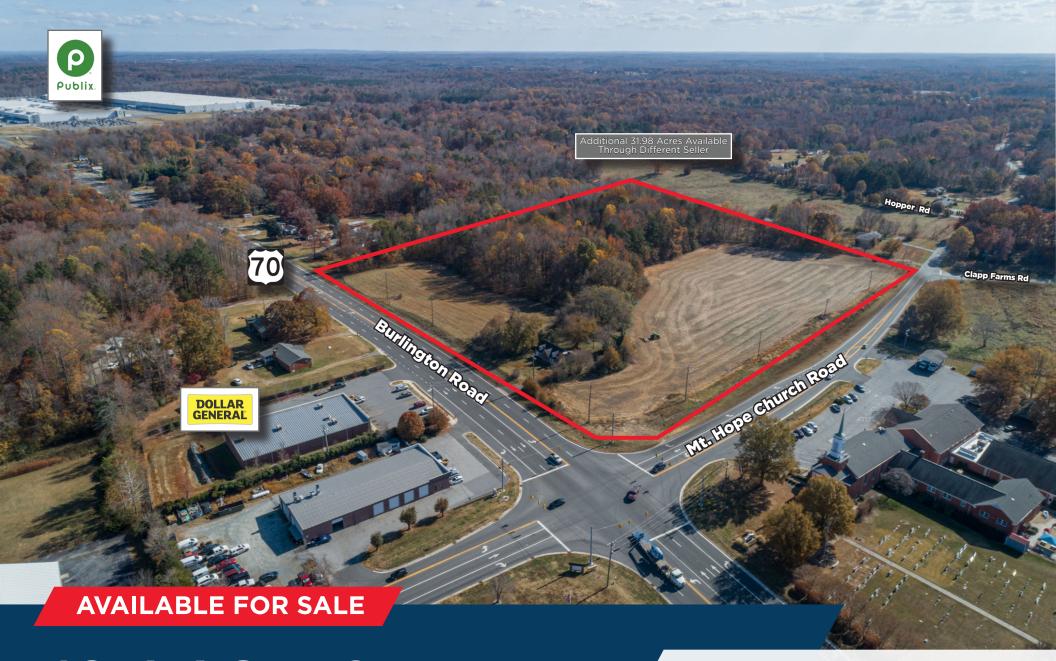

# **16.4 ACRES**

**5200 BURLINGTON ROAD MCLEANSVILLE, NC 27301** 

#### 5200 BURLINGTON ROAD, MCLEANSVILLE, NC 27301

| Address:                                  | 5200 Burlington Road<br>McLeansville, NC 27301                                                                                                                                                                                                                                                                      |
|-------------------------------------------|---------------------------------------------------------------------------------------------------------------------------------------------------------------------------------------------------------------------------------------------------------------------------------------------------------------------|
| Sale Price:                               | \$150,000 Per Acre                                                                                                                                                                                                                                                                                                  |
| Land Area:                                | 16.4 Acres                                                                                                                                                                                                                                                                                                          |
| Parcel ID:                                | Guilford County Parcel ID #: 789590455                                                                                                                                                                                                                                                                              |
| Zoning:                                   | RS-40                                                                                                                                                                                                                                                                                                               |
| Development:                              | Site has potential for varying uses including multi-family, retail and industrial development. Will require re-zoning and annexation into the City of Greensboro for utilities access.                                                                                                                              |
| Utilities (Available<br>With Annexation): | <ul> <li>Water: 12" line at Mt. Hope Church<br/>Rd and 16" line at Burlington Rd</li> <li>Sewer: On the North side of<br/>Burlington Rd (8" line) and South<br/>side (18" line) but stops at the<br/>intersection of Mt. Hope Church Rd</li> <li>Master plan to extend water down<br/>Mt. Hope Church Rd</li> </ul> |
| Location:                                 | Located in a High-Growth Corridor with<br>close access to Hwy 840 (Greensboro<br>Urban Loop) and nearby access to I-40 &<br>I-85, at a fully signalized intersection.                                                                                                                                               |
| Additional Acreage<br>Available:          | 48.38 contiguous acres can be made available by way of assemblage with neighboring property which is also listed by Cushman & Wakefield. Guilford County PIN #s 7895-90-1070 & 7894-99-8631. For more details, please reach out to the listing broker.                                                              |