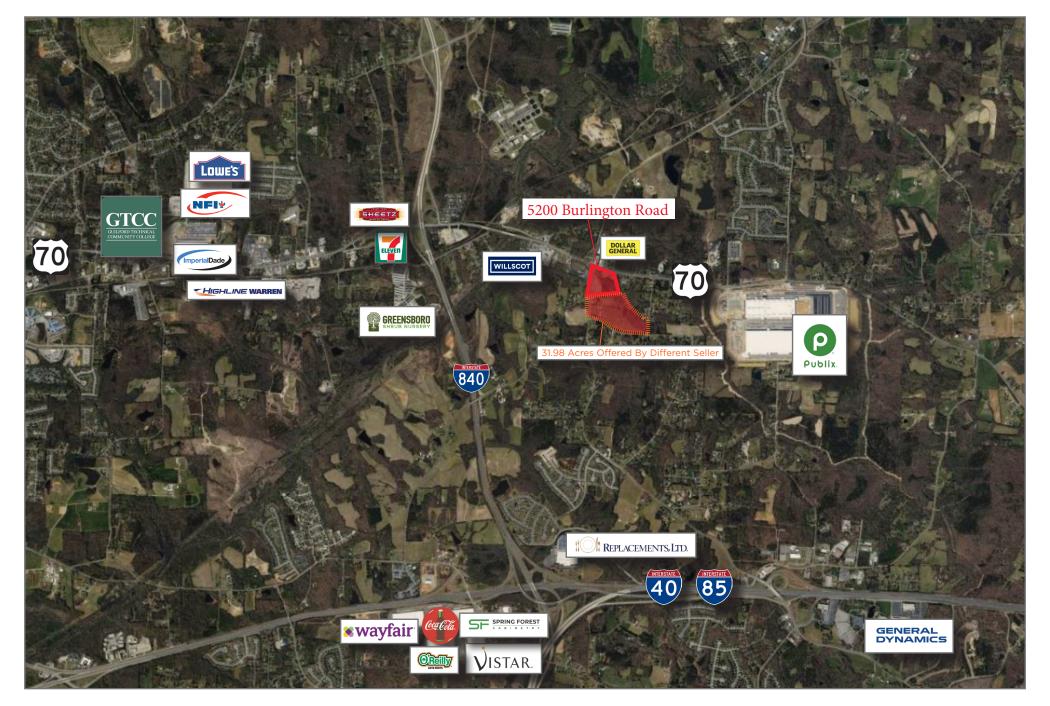

### 5200 BURLINGTON ROAD, MCLEANSVILLE, NC 27301

5200 BURLINGTON ROAD, MCLEANSVILLE, NC 27301

**LOCATION MAP** 

©2023 Cushman & Wakefield. All rights reserved. The material in this presentation has been prepared solely for information purposes, and is strictly confidential. Any disclosure, use, copying or circulation of this presentation (or the information contained within it) is strictly prohibited, unless you have obtained Cushman & Wakefield's prior written consent. The views expressed in this presentation are the views of the author and do not necessarily reflect the views of Cushman & Wakefield. Neither this presentation nor any part of it shall form the basis of, or be relied upon in connection with any offer, or act as an inducement to enter into any contract or commitment whatsoever. NO REPRESENTATION OR WARRANTY IS GIVEN, EXPRESS OR IMPLIED, AS TO THE ACCURACY OF THE INFORMATION CONTAINED WITHIN THIS PRESENTATION, AND CUSHMAN & WAKEFIELD IS UNDER NO OBLIGATION TO SUBSEQUENTLY CORRECT IT IN THE EVENT OF ERRORS.