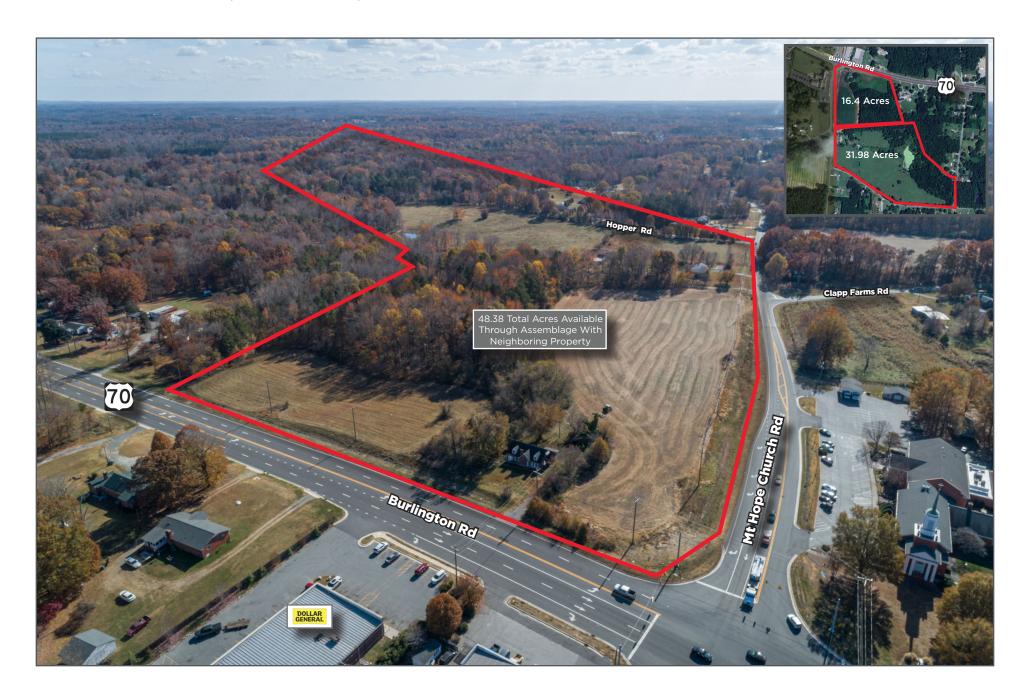

#### 5200 BURLINGTON ROAD, MCLEANSVILLE, NC 27301

| Address:                                  | 5200 Burlington Road<br>McLeansville, NC 27301                                                                                                                                                                                                                                                                      |
|-------------------------------------------|---------------------------------------------------------------------------------------------------------------------------------------------------------------------------------------------------------------------------------------------------------------------------------------------------------------------|
| Sale Price:                               | \$150,000 Per Acre                                                                                                                                                                                                                                                                                                  |
| Land Area:                                | 16.4 Acres                                                                                                                                                                                                                                                                                                          |
| Parcel ID:                                | Guilford County Parcel ID #: 789590455                                                                                                                                                                                                                                                                              |
| Zoning:                                   | RS-40                                                                                                                                                                                                                                                                                                               |
| Development:                              | Site has potential for varying uses including multi-family, retail and industrial development. Will require re-zoning and annexation into the City of Greensboro for utilities access.                                                                                                                              |
| Utilities (Available<br>With Annexation): | <ul> <li>Water: 12" line at Mt. Hope Church<br/>Rd and 16" line at Burlington Rd</li> <li>Sewer: On the North side of<br/>Burlington Rd (8" line) and South<br/>side (18" line) but stops at the<br/>intersection of Mt. Hope Church Rd</li> <li>Master plan to extend water down<br/>Mt. Hope Church Rd</li> </ul> |
| Location:                                 | Located in a High-Growth Corridor with<br>close access to Hwy 840 (Greensboro<br>Urban Loop) and nearby access to I-40 &<br>I-85, at a fully signalized intersection.                                                                                                                                               |
| Additional Acreage<br>Available:          | 48.38 contiguous acres can be made available by way of assemblage with neighboring property which is also listed by Cushman & Wakefield. Guilford County PIN #s 7895-90-1070 & 7894-99-8631. For more details, please reach out to the listing broker.                                                              |