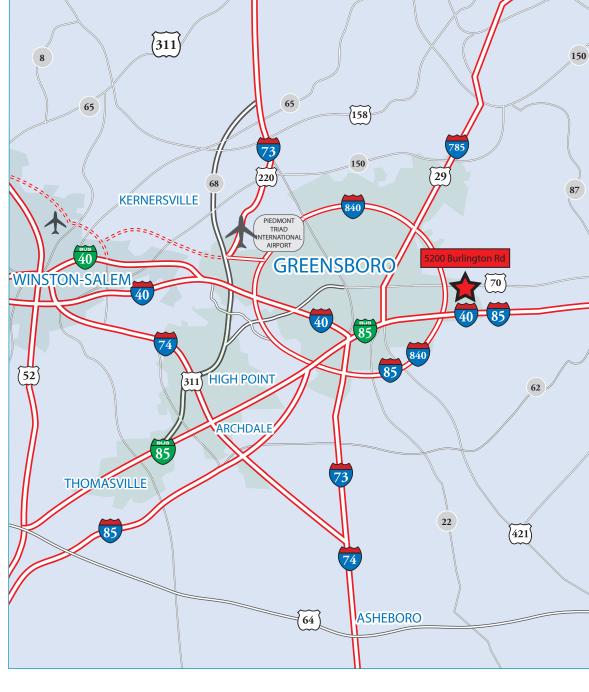

### 5200 BURLINGTON ROAD, MCLEANSVILLE, NC 27301

5200 BURLINGTON ROAD, MCLEANSVILLE, NC 27301

**LOCATION MAP** 

©2023 Cushman & Wakefield. All rights reserved. The material in this presentation has been prepared solely for information purposes, and is strictly confidential. Any disclosure, use, copying or circulation of this presentation (or the information contained within it) is strictly prohibited, unless you have obtained Cushman & Wakefield's prior written consent. The views expressed in this presentation are the views of the author and do not necessarily reflect the views of Cushman & Wakefield. Neither this presentation nor any part of it shall form the basis of, or be relied upon in connection with any offer, or act as an inducement to enter into any contract or commitment whatsoever. NO REPRESENTATION OR WARRANTY IS GIVEN, EXPRESS OR IMPLIED, AS TO THE ACCURACY OF THE INFORMATION CONTAINED WITHIN THIS PRESENTATION, AND CUSHMAN & WAKEFIELD IS UNDER NO OBLIGATION TO SUBSEQUENTLY CORRECT IT IN THE EVENT OF ERRORS.