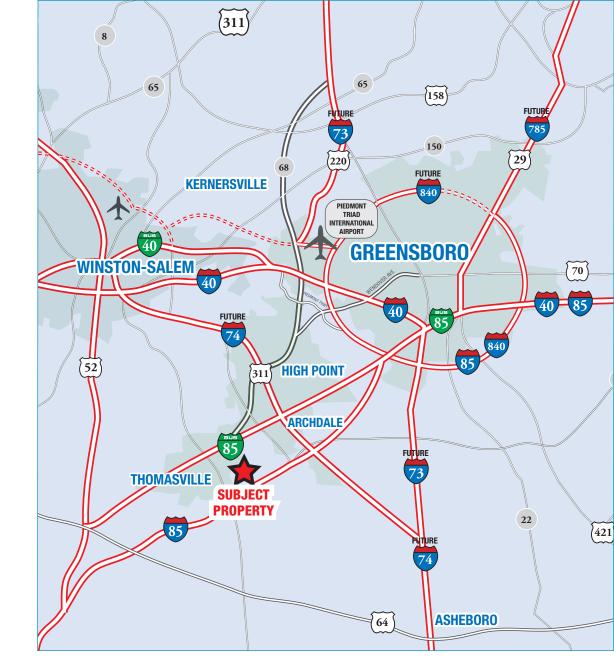

# 6.44 ACRES AVAILABLE FOR BUILD-TO-SUIT OR PURCHASE

E. SUNRISE AVENUE

TT.

SE

100, 102, 104 & 106 SUNRISE CENTER DRIVE, THOMASVILLE, NC 27360

IIII

20811

-IIII AN

## 6.44 ACRES AVAILABLE FOR BUILD-TO-SUIT OR PUCHASE

100, 102, 104 & 106\* SUNRISE CENTER DRIVE, THOMASVILLE, NC 27360

### 100, 102, 104 & 106 Sunrise Center Drive

- Zoned M1 Light Industrial
- Convenient access to I-85 and 85 Business.
- Asking price of \$450,000 \$70,000/acre
- The land has been rough graded

\*Seller prefers to sell all lots as a combined package but will entertain selling them separately.