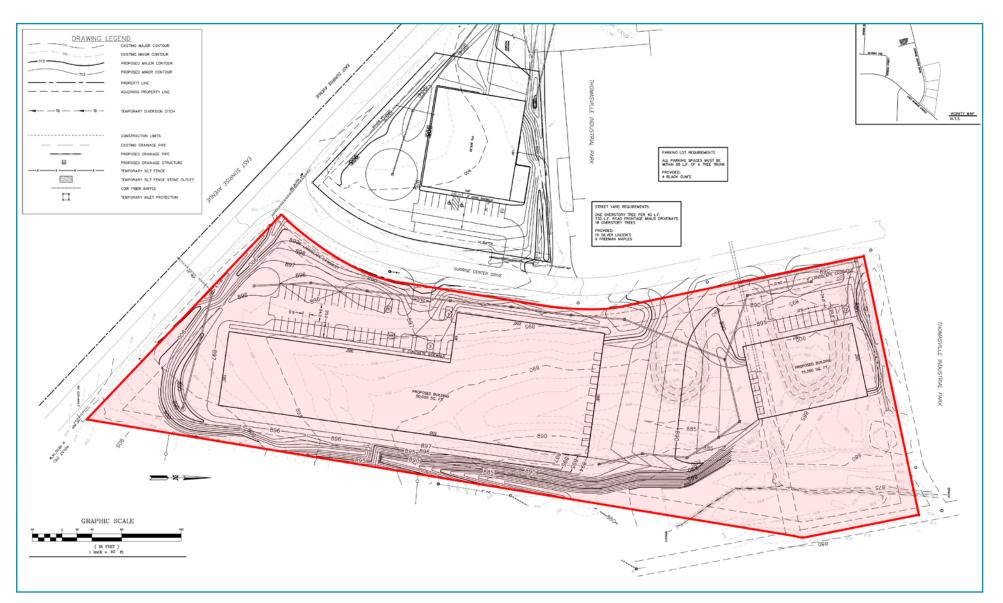

ained in this communication is strictly confidential. This information has been obtained from sources believed to be reliable but has not been verified. No warranty or representation, express or implied, is made as to the condition of the property (or properties) referenced herein or as to the accuracy or completeness of the information contained herein, and same is submitted subject to errors, omissions, change of price, rental or other conditions, withdrawal without notice, and to any special listing conditions imposed by the property owner(s). Any projections, opinions or estimates are subject to uncertainty and do not signify current or future property performance.

## 6.44 ACRES AVAILABLE FOR BUILD-TO-SUIT OR PUCHASE

100, 102, 104 & 106\* SUNRISE CENTER DRIVE, THOMASVILLE, NC 27360



#### CONCEPTUAL / PROPOSED BUILD-TO-SUIT SITE PLAN