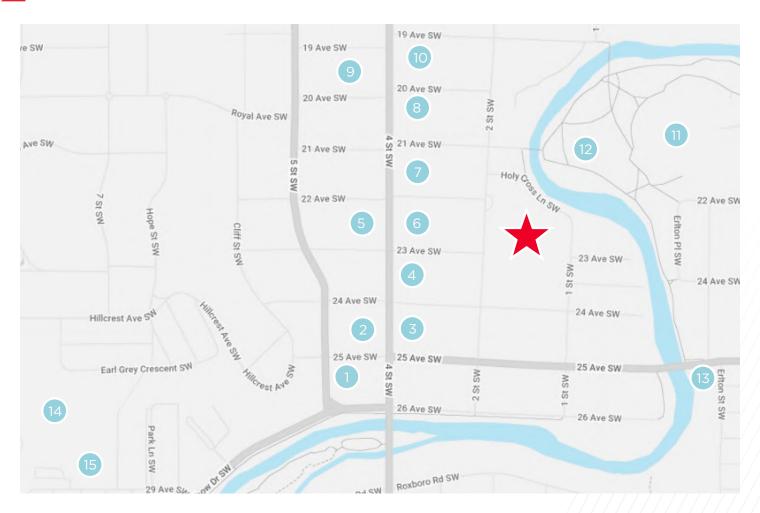

## Location

- 1. Safeway
- Earls Kitchen + Bar, La Boulangerie Bakery
- **3.** Shoppers Drug Mart
- **4.** VIN Room, BMO, Mucho Burrito, Lululemon
- **5.** Starbucks, RBC, OEB Breakfast Co, Phil & Sebastian Coffee
- 6. Mercato, Carino Japanese Italian Kitchen, Aida's Bistro
- 7. Añejo, Blowers & Grafton

- 8. Blaze Pizza, Shokunin
- 9. Scotiabank, TD Canada Trust
- 10. RBC, Petro-Canada
- 11. MNP Community Sports Centre
- **12.** Lindsay Park
- **13.** Earlton Park
- 14. Earl Grey Park
- **15.** The Glencoe Club