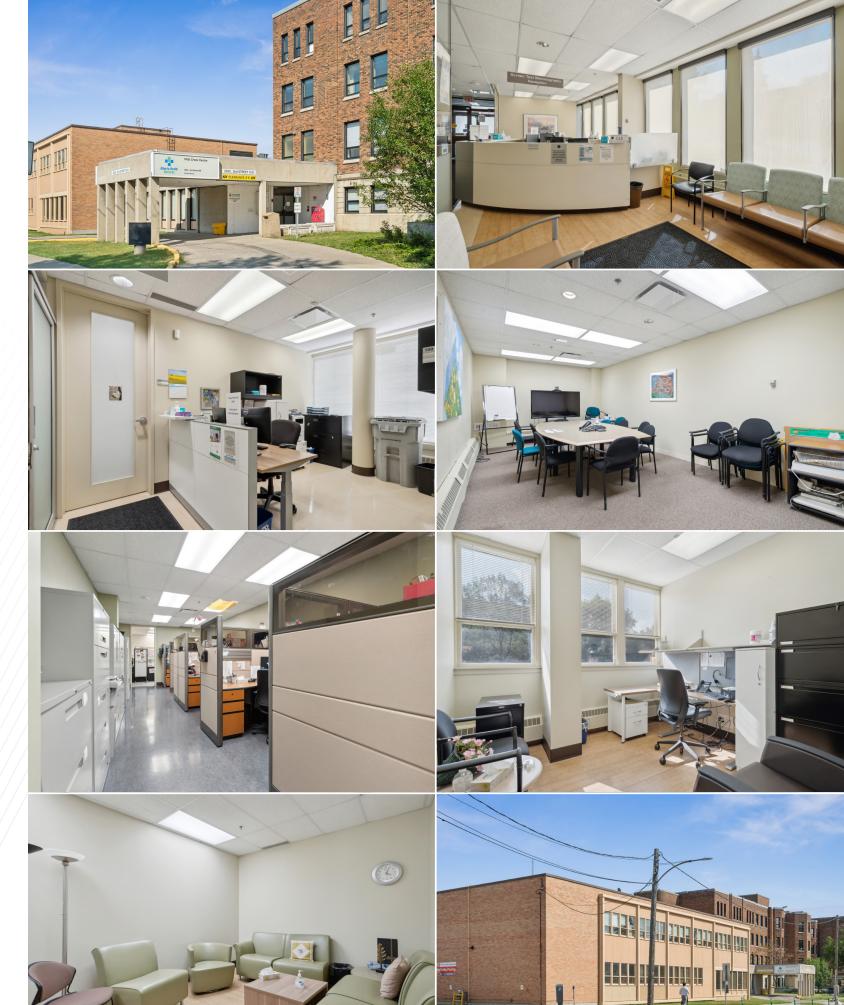

# About the BUILDING

2202 2 Street SW offers a dynamic and functional medical space, including examination consultation areas, storage spaces, and a waiting room. Located in the vibrant community of Mission and situated just minutes from downtown Calgary, this location offers exceptional accessibility and is well-served by public transit. Additionally, there is ample on-site parking available. Nearby amenities include pharmacies, coffee shops, and restaurants. The space can be customized to meet a specific medical practice's requirements and is wheelchair accessible.