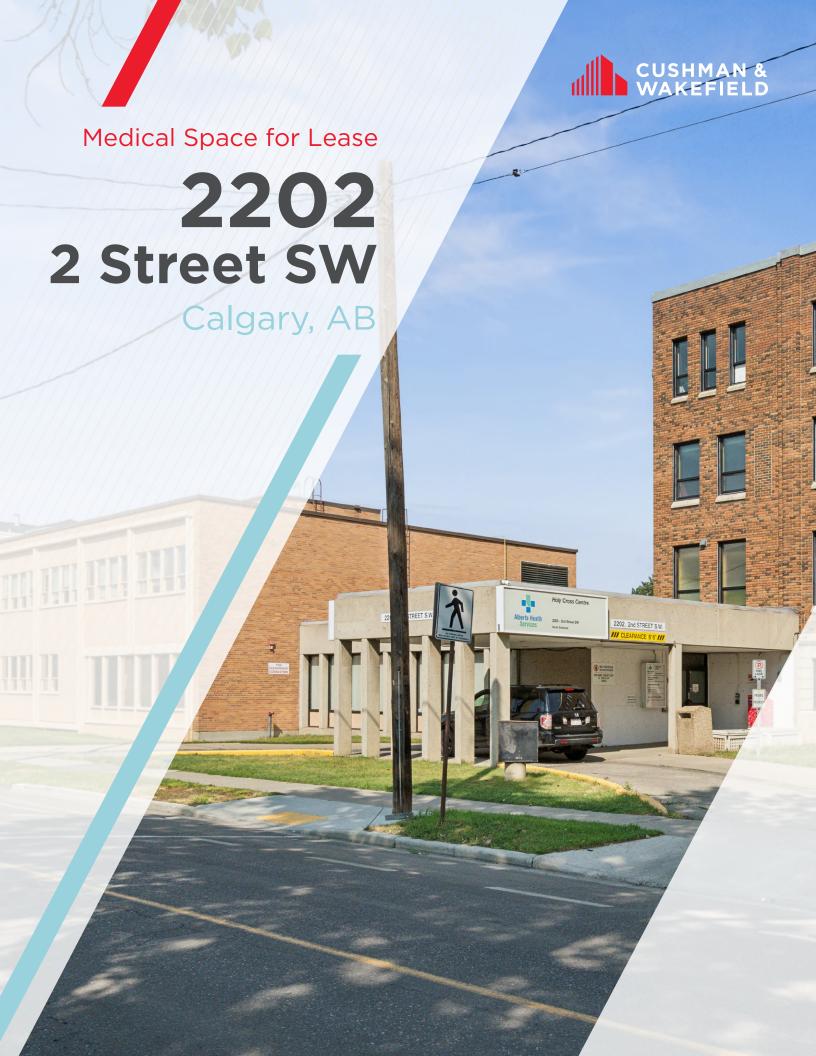

# About the BUILDING

2202 2 Street SW offers a dynamic and functional medical space, including examination consultation areas, storage spaces, and a waiting room. Located in the vibrant community of Mission and situated just minutes from downtown Calgary, this location offers exceptional accessibility and is well-served by public transit. Additionally, there is ample on-site parking available. Nearby amenities include pharmacies, coffee shops, and restaurants. The space can be customized to meet a specific medical practice's requirements and is wheelchair accessible.