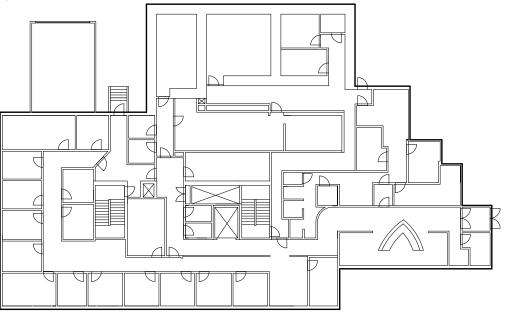

Located in the vibrant community of Mission and situated just minutes from downtown Calgary, this location offers exceptional accessibility and is well-served by public transit. Additionally, there is ample on-site parking available. Nearby amenities include pharmacies, coffee shops, and restaurants. The space can be customized to meet a specific medical practice's requirements and is wheelchair accessible.

Available Space 17,535 sf

(Space has its own exclusive entrance)

**Availability** January 1, 2025

**Lease Rate** Market lease rates

Operating Costs \$19.01 psf (2024)

Floors 2 plus lower level

**Zoning** 41D2009 SITE 1

Visitor Parking Ample patient

surface parking

(charged hourly)

**Staff Parking** Surface: 1 per 225 sf

\$175 per month, per stall











#### Main Floor



## Second Floor



#### Lower Floor



## Location



- 1. Safeway
- Earls Kitchen + Bar, La Boulangerie Bakery
- **3.** Shoppers Drug Mart
- **4.** VIN Room, BMO, Mucho Burrito, Lululemon
- **5.** Starbucks, RBC, OEB Breakfast Co, Phil & Sebastian Coffee
- 6. Mercato, Carino Japanese Italian Kitchen, Aida's Bistro
- 7. Añejo, Blowers & Grafton

- 8. Blaze Pizza, Shokunin
- 9. Scotiabank, TD Canada Trust
- 10. RBC, Petro-Canada
- 11. MNP Community Sports Centre
- **12.** Lindsay Park
- **13.** Earlton Park
- 14. Earl Grey Park
- **15.** The Glencoe Club



## Demographics

102,099
Population

\$122,135
Avg Household Income

**39.1** Avg Age









2262, Deck TREET S.A.

## **Contact**

#### **David Lees**

Executive Vice President +1 403 261 1102 david.lees@cushwake.com

#### **Adam Ra