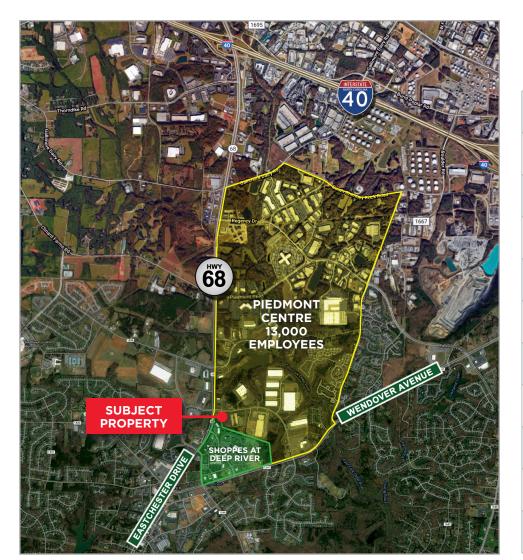

#### **PROPERTY HIGHLIGHTS**

- +/- 2.481 ACRE OUTPARCEL FOR SALE
- Located in the Piedmont Centre at the center of Premier Drive and Highway 68
- Zoned CP Corporate Park
- Traffic Count: 32,000 VPD

- Hotels, restaurants, banks and retail amenities nearby
- Ideal for bank, restaurant, medical office, pharmacy or general office
- Market to price