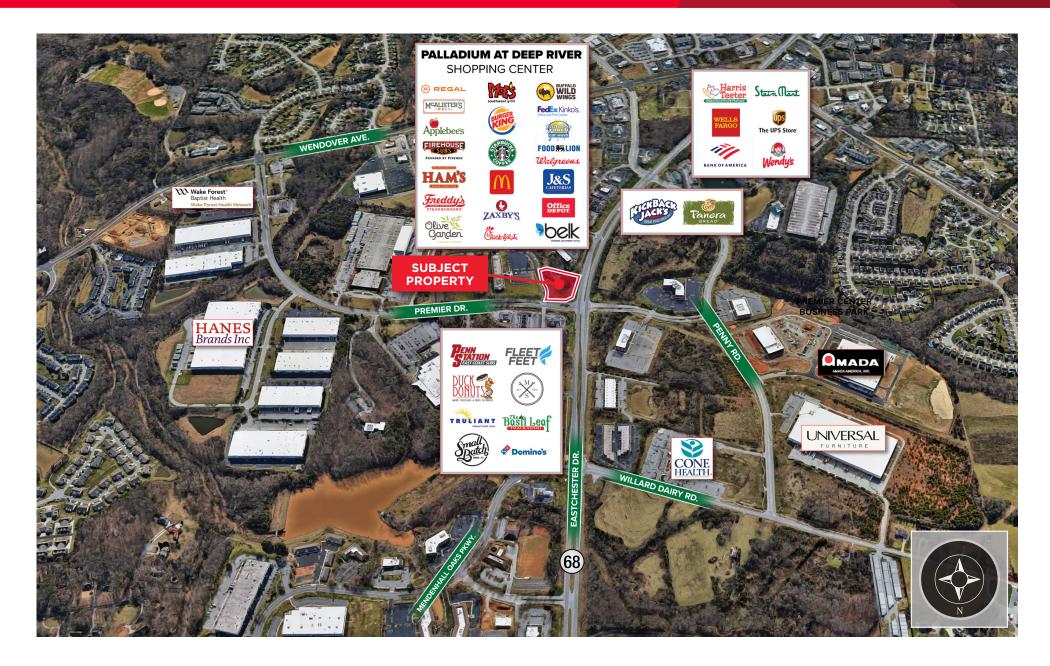

#### **PROPERTY HIGHLIGHTS**

- +/- 2.481 ACRE OUTPARCEL FOR SALE
- Located in the Piedmont Centre at the center of Premier Drive and Highway 68
- Zoned CP Corporate Park
- Traffic Count: 32,000 VPD

- Hotels, restaurants, banks and retail amenities nearby
- Ideal for bank, restaurant, medical office, pharmacy or general office
- Market to price