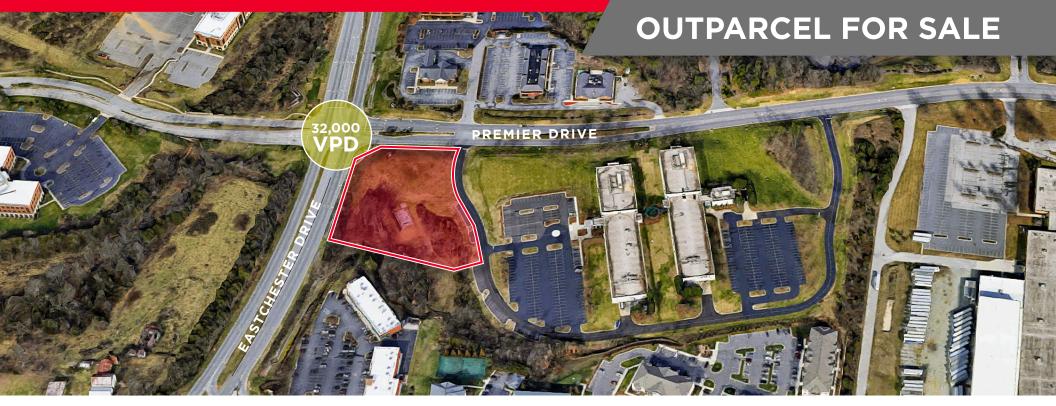

#### 4010 Premier Drive High Point, NC 27265

#### **PROPERTY HIGHLIGHTS**

- +/- 2.481 ACRE OUTPARCEL FOR SALE
- Located in the Piedmont Centre at the center of Premier Drive and Highway 68
- Zoned CP Corporate Park
- Traffic Count: 32,000 VPD

- Hotels, restaurants, banks and retail amenities nearby
- Ideal for bank, restaurant, medical office, pharmacy or general office
- Market to price