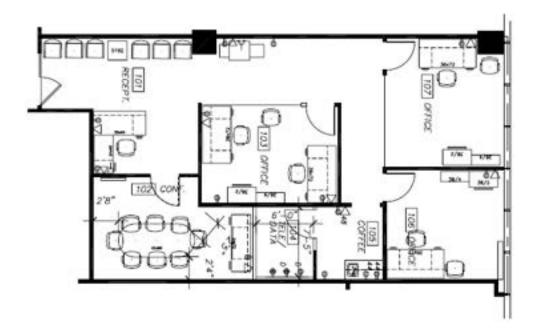

FOR LEASE 1,409 SF AVAILABLE

12th Floor, Suite 1250

# 800 BRICKELL AVENUE

MIAMI, FL 33130



# **PROPERTY PHOTOS**













## **FLOOR PLAN**



#### **ADDRESS**

800 BRICKELL AVENUE MIAMI, FL 33130

#### **RATE** NEGOTIABLE

#### **LEASE TERM**

THRU APRIL 30, 2027

### **FURNITURE**

NEGOTIABLE





#### **Ben Sarason**

Senior Director Tenant Advisory Group Direct: +1 305 533 2892 Mobile: +1 305 302 8385 Ben.Sarason@cushwake.com

©2024 Cushman & Wakefield. All rights reserved. The information contained in this communication is strictly confidential. This information has been obtained from sources believed to be reliable but has not been verified. NO WARRANTY OR REPRESENTATION, EXPRESS OR IMPLIED, IS MADE AS TO THE CONDITION OF THE PROPERTY (OR PROPERTIES) REFERENCED HEREIN OR AS TO THE ACCURACY OR COMPLETENESS OF THE INFORMATION CONTAINED HEREIN, AND SAME IS SUBMITTED SUBJECT TO ERRORS, OMISSIONS, CHANGE OF PRICE, RENTAL OR OT