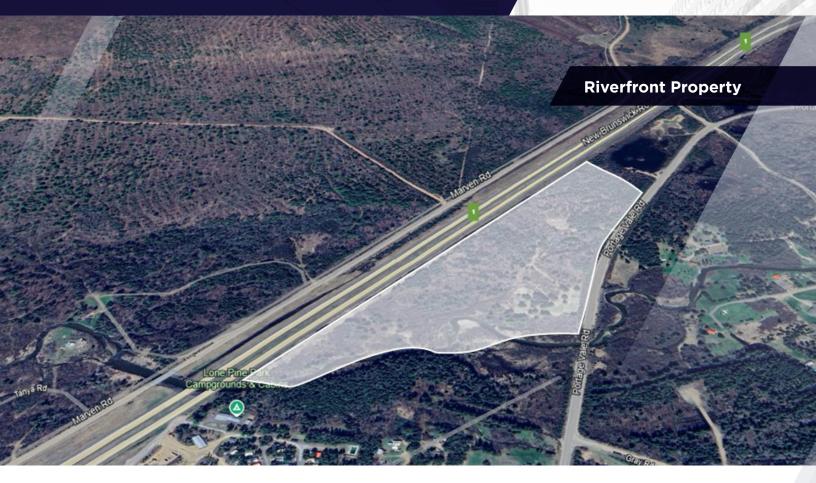

## Property Overview & Highlights

Situated in Kings County within the community of Penobsquis, this property presents 34.15 acres of vacant and undeveloped land with over 1,600 feet of frontage on the river.

- Strategically located off NB Route 1, offering excellent visibility and easy access.
- The property is identified by PID #30233373
- 2024 tax levy amounts: \$23.12
- Situated in the picturesque Penobsquis area, the property enjoys consistent year-round traffic from the highway, along with an influx of seasonal tourist traffic. Adjacent to a popular campground this land can be used many different uses.