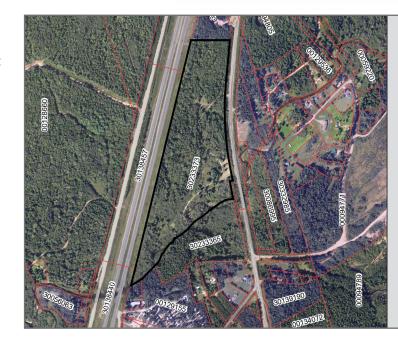

- Strategically located off NB Route 1, offering excellent visibility and easy access.
- The property is identified by PID #30233373
- 2024 tax levy amounts: \$23.12
- Situated in the picturesque Penobsquis area, the property enjoys consistent year-round traffic from the highway, along with an influx of seasonal tourist traffic. Adjacent to a popular campground this land can be used many different uses.