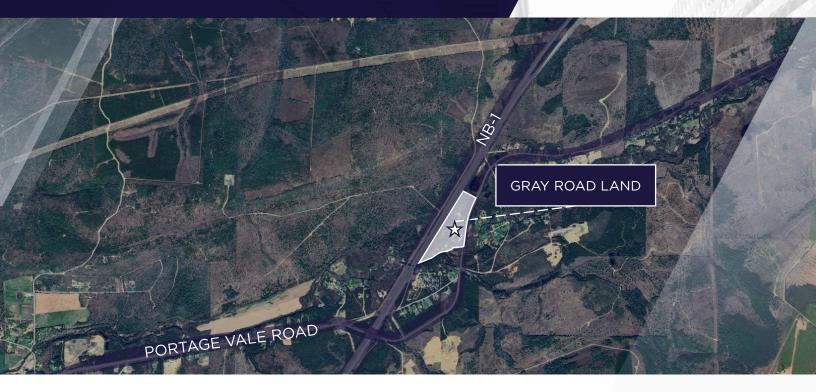

- Strategically located off NB Route 1, offering excellent visibility and easy access.
- The property is identified by PID #30233373
- 2024 tax levy amounts: \$23.12
- Situated in the picturesque Penobsquis area, the property enjoys consistent year-round traffic from the highway, along with an influx of seasonal tourist traffic. Adjacent to a popular campground this land can be used many different uses.