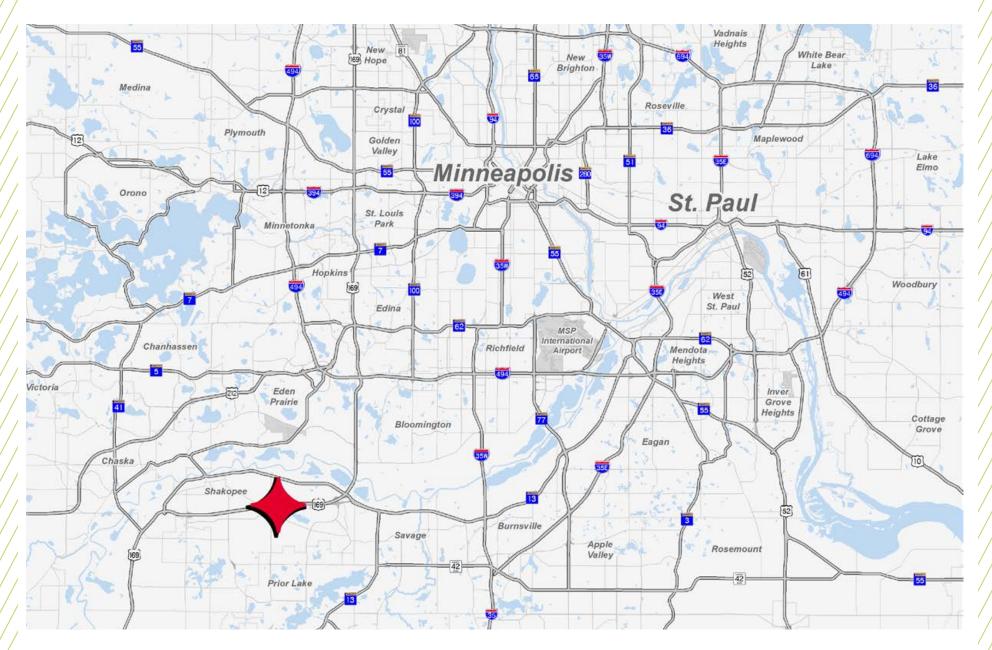

### FOR SUBLEASE



25,240 SF

### **CLICK HERE FOR VIRTUAL TOUR**



4301 DEAN LAKES BLVD.

SHAKOPEE, MN

## PROPERTY HIGHLIGHTS

#### **SUBLEASE AREA**

• 25,240SF

#### **LEASE TERM THROUGH**

• December 31, 2029

#### **SUBLEASE RATE**

Negotiable

#### **PROPERTY FEATURES**

- Furniture available
- Drive-in door with storage
- Lockers and showers
- Large conference room
- Large lunch/break room with outdoor patio









### FLOOR PLAN

## PROPERTY PHOTOS









## PROPERTY **PHOTOS**









### AREA AMENITIES



### AREA AMENITIES



## LOCATION **AERIAL**



## LOCATION MAP

# CONTACTION

### **AARON BARNARD, SIOR, CCIM**

Senior Director aaron.barnard@cushwake.com +1 952 465 3372

### **RYAN HAMPSON**

Senior Associate ryan.hampson@cushwake.com +1 952 465 3309

3500 American Blvd W | Suite 200 Minneapolis, MN 55431 cushmanwakefield.com



©2023 Cushman & Wakefield. All rights reserved. The information contained in this communication is strictly confidential. This information has been obtained from sources believed to be reliable but has not been verified. NO WARRANTY OR REPRESENTATION, EXPRESS OR IMPLIED, IS MADE AS TO THE CONDITION OF THE PROPERTY (OR PROPERTIES) REFERENCED HEREIN OR AS TO THE ACCURACY OR COMPLETENESS OF THE INFORMATION CONTAINED HEREIN, AND SAME IS SUBMITTED SUBJECT TO ERRORS, OMISSIONS, CHANGE OF PRICE, RENTAL OR OTHER C