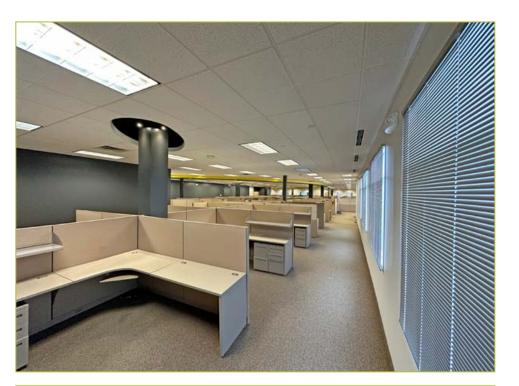

### FOR SUBLEASE



25,240 SF

### **CLICK HERE FOR VIRTUAL TOUR**



4301 DEAN LAKES BLVD.

SHAKOPEE, MN

## PROPERTY HIGHLIGHTS

#### **SUBLEASE AREA**

• 25,240SF

#### **LEASE TERM THROUGH**

• December 31, 2029

#### **SUBLEASE RATE**

Negotiable

#### **PROPERTY FEATURES**

- Furniture available
- Drive-in door with storage
- Lockers and showers
- Large conference room
- Large lunch/break room with outdoor patio









### FLOOR PLAN

## PROPERTY PHOTOS









## PROPERTY **PHOTOS**









### AREA AMENITIES



### AREA AMENITIES



## LOCATION **AERIAL**



## LOCATION MAP

# CONTACTION

### **AARON BARNARD, SIOR, CCIM**

Senior Director aaron.barnard@cushwake.com +1 952 465 3372

### **RYAN HAMPSON**

Senior Associate ryan.hampson@cushwake.com +1 952 465 3309

3500 American Blvd W | Suite 200 Minneapolis, MN 55431 cushmanwakefield.com



©2023 Cushman & Wakefield. All rights reserved. The information contained in this communication is strictly confidential. This information has been obtained from sources believed to be reliable but has not been verified. NO WARRANTY OR REPRESENTATION, EXPRESS OR IMPLIED, IS MADE AS TO THE CONDITION OF THE PROPERTY (OR PROPERTIES) REFERENCED HEREIN OR AS TO THE ACCURACY OR COMPLETENESS OF THE INFORMATION