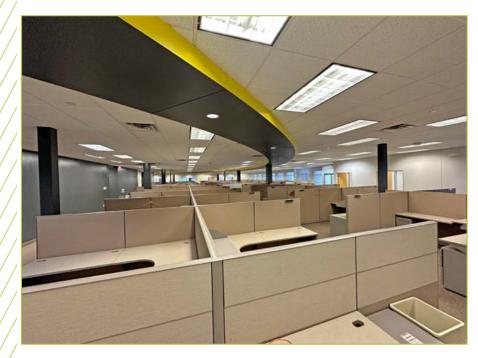

### FOR SUBLEASE



25,240 SF

### **CLICK HERE FOR VIRTUAL TOUR**



4301 DEAN LAKES BLVD.

SHAKOPEE, MN

## PROPERTY HIGHLIGHTS

#### **SUBLEASE AREA**

• 25,240SF

#### **LEASE TERM THROUGH**

• December 31, 2029

#### **SUBLEASE RATE**

Negotiable

#### **PROPERTY FEATURES**

- Furniture available
- Drive-in door with storage
- Lockers and showers
- Large conference room
- Large lunch/break room with outdoor patio









### FLOOR PLAN

## PROPERTY PHOTOS









## PROPERTY **PHOTOS**









### AREA AMENITIES



### AREA AMENITIES



## LOCATION **AERIAL**



## LOCATION MAP

# CONTACTION

### **AARON BARNARD, SIOR, CCIM**

Senior Director aaron.barnard@cushwake.com +1 952 465 3372

### **RYAN HAMPSON**

Senior Associate ryan.hampson@cushwake.com +1 952 465 3309

3500 American Blvd W | Suite 200 Minneapolis, MN 55431 cushmanwakefield.com



©2023 Cushman & Wakefield. All rights reserved. The information contained in this communication is strictly confidential. This information has been obtained from sources believed to be reliable but has not been verified. NO WARRANTY OR REPRESENTATION, EXPRESS OR IMPLIED, IS MADE AS TO THE CONDITION OF THE PROPERTY (OR PROPERTIES) REFERENCED HEREIN OR AS TO THE ACCURACY OR COMPLETENESS OF THE INFORMAT