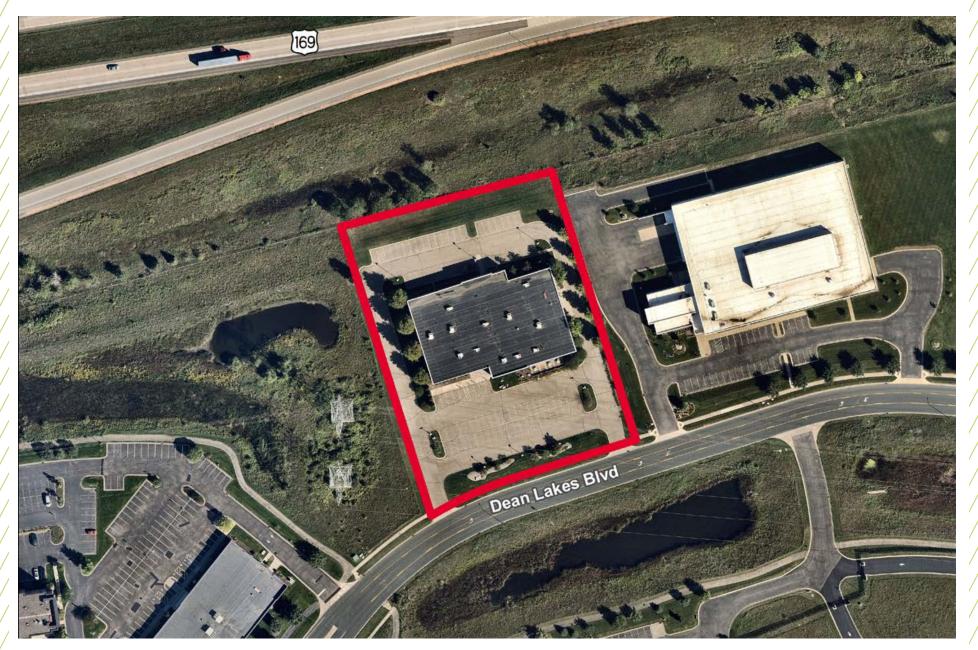

### FOR SUBLEASE



25,240 SF

### **CLICK HERE FOR VIRTUAL TOUR**



4301 DEAN LAKES BLVD.

SHAKOPEE, MN

## PROPERTY HIGHLIGHTS

#### **SUBLEASE AREA**

• 25,240SF

#### **LEASE TERM THROUGH**

• December 31, 2029

#### **SUBLEASE RATE**

Negotiable

#### **PROPERTY FEATURES**

- Furniture available
- Drive-in door with storage
- Lockers and showers
- Large conference room
- Large lunch/break room with outdoor patio









### FLOOR PLAN

## PROPERTY PHOTOS









## PROPERTY **PHOTOS**









### AREA AMENITIES



### AREA AMENITIES



## LOCATION **AERIAL**



## LOCATION MAP

# CONTACTION

### **AARON BARNARD, SIOR, CCIM**

Senior Director aaron.barnard@cushwake.com +1 952 465 3372

### **RYAN HAMPSON**

Senior Associate ryan.hampson@cushwake.com +1 952 465 3309

3500 American Blvd W | Suite 200 Minneapolis, MN 55431 cushmanwakefield.com



©2023 Cushman & Wakefield. All rights reserved. The information contained in this communication is strictly confidential. This information has been obtained from sources believed to be reliable but has not been verified. NO WARRANTY OR REPRESENTATION, EXPRESS OR IMPLIED, IS MADE AS TO THE CONDITION OF THE PROPERTY (OR PROPERTIES) REFERENCED HEREIN OR AS TO THE ACCURACY OR COMPLETENESS OF THE INFORMATION CONTAINED HEREIN, AND SAME IS SUBMITTED SUBJECT TO ERRORS, OMISSIONS, CHANGE O