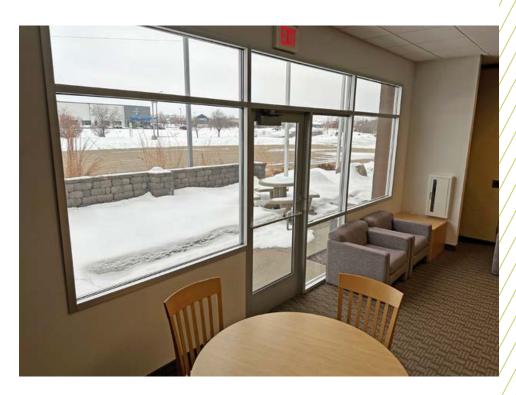

### FOR SUBLEASE



25,240 SF

### **CLICK HERE FOR VIRTUAL TOUR**



4301 DEAN LAKES BLVD.

SHAKOPEE, MN

## PROPERTY HIGHLIGHTS

#### **SUBLEASE AREA**

• 25,240SF

#### **LEASE TERM THROUGH**

• December 31, 2029

#### **SUBLEASE RATE**

Negotiable

#### **PROPERTY FEATURES**

- Furniture available
- Drive-in door with storage
- Lockers and showers
- Large conference room
- Large lunch/break room with outdoor patio









### FLOOR PLAN

## PROPERTY PHOTOS









## PROPERTY **PHOTOS**









### AREA AMENITIES



### AREA AMENITIES



## LOCATION **AERIAL**



## LOCATION MAP

# CONTACTION

### **AARON BARNARD, SIOR, CCIM**

Senior Director aaron.barnard@cushwake.com +1 952 465 3372

### **RYAN HAMPSON**

Senior Associate ryan.hampson@cushwake.com +1 952 465 3309

3500 American Blvd W | Suite 200 Minneapolis, MN 55431 cushmanwakefield.com



©2023 Cushman & Wakefield. All rights reserved. The information contained in this communication is strictly confidential. This information has been obtained from sources believed to be reliable but has not been verified. NO WARRANTY OR REPRESENTATION, EXPRESS OR IMPLIED, IS MADE AS TO THE CONDITION OF THE PROPERTY (OR PROPERTIES) REFERENCED HEREIN OR AS TO TH