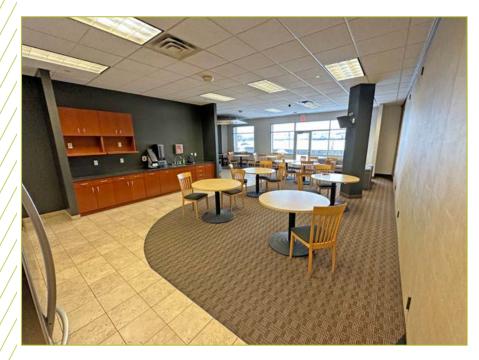

### FOR SUBLEASE



25,240 SF

### **CLICK HERE FOR VIRTUAL TOUR**



4301 DEAN LAKES BLVD.

SHAKOPEE, MN

## PROPERTY HIGHLIGHTS

#### **SUBLEASE AREA**

• 25,240SF

#### **LEASE TERM THROUGH**

• December 31, 2029

#### **SUBLEASE RATE**

Negotiable

#### **PROPERTY FEATURES**

- Furniture available
- Drive-in door with storage
- Lockers and showers
- Large conference room
- Large lunch/break room with outdoor patio









### FLOOR PLAN

## PROPERTY PHOTOS









## PROPERTY **PHOTOS**









### AREA AMENITIES



### AREA AMENITIES



## LOCATION **AERIAL**



## LOCATION MAP

# CONTACTION

### **AARON BARNARD, SIOR, CCIM**

Senior Director aaron.barnard@cushwake.com +1 952 465 3372

### **RYAN HAMPSON**

Senior Associate ryan.hampson@cushwake.com +1 952 465 3309

3500 American Blvd W | Suite 200 Minneapolis, MN 55431 cushmanwakefield.com



©2023 Cushman & Wakefield. All rights reserved. The information contained in this communication is strictly confidential. This information has been obtained from sources believed to be reliable but has not been verified. NO WARRANTY OR REPRESENTATION, EXPRESS OR IMPLIED, IS MADE AS TO THE CONDITION OF THE PROPERTY (OR PROPERTIES) REFERENCED HEREIN OR AS TO THE ACCURACY OR COMPLETENESS OF THE INFORMATION CONTAINED HEREIN, AND SAME I