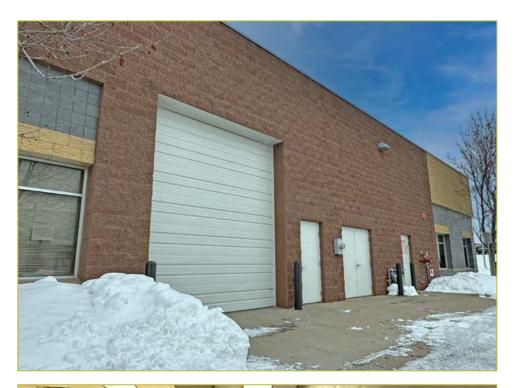

### FOR SUBLEASE



25,240 SF

### **CLICK HERE FOR VIRTUAL TOUR**



4301 DEAN LAKES BLVD.

SHAKOPEE, MN

## PROPERTY HIGHLIGHTS

#### **SUBLEASE AREA**

• 25,240SF

#### **LEASE TERM THROUGH**

• December 31, 2029

#### **SUBLEASE RATE**

Negotiable

#### **PROPERTY FEATURES**

- Furniture available
- Drive-in door with storage
- Lockers and showers
- Large conference room
- Large lunch/break room with outdoor patio









### FLOOR PLAN

## PROPERTY PHOTOS









## PROPERTY **PHOTOS**









### AREA AMENITIES



### AREA AMENITIES



## LOCATION **AERIAL**



## LOCATION MAP

# CONTACTION

### **AARON BARNARD, SIOR, CCIM**

Senior Director aaron.barnard@cushwake.com +1 952 465 3372

### **RYAN HAMPSON**

Senior Associate ryan.hampson@cushwake.com +1 952 465 3309

3500 American Blvd W | Suite 200 Minneapolis, MN 55431 cushmanwakefield.com



©2023 Cushman & Wakefield. All rights reserved. The information contained in this communication is strictly confidential. This information has been obtained from sources believed to be reliable but has not been verified. NO WARRANTY OR REPRESENTATION, EXPRESS OR IMPLIED, IS MADE AS TO THE CONDITION OF THE PROPERTY (OR PROPERTIES) REFERENCED HEREIN OR AS TO THE ACCURACY OR COMPLETENESS OF THE INFORMATION CONTAINED HEREIN, AND SAME IS SU