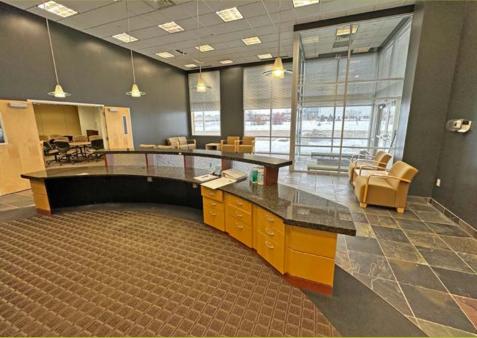

### FOR SUBLEASE



25,240 SF

### **CLICK HERE FOR VIRTUAL TOUR**



4301 DEAN LAKES BLVD.

SHAKOPEE, MN

## PROPERTY HIGHLIGHTS

#### **SUBLEASE AREA**

• 25,240SF

#### **LEASE TERM THROUGH**

• December 31, 2029

#### **SUBLEASE RATE**

Negotiable

#### **PROPERTY FEATURES**

- Furniture available
- Drive-in door with storage
- Lockers and showers
- Large conference room
- Large lunch/break room with outdoor patio









### FLOOR PLAN

## PROPERTY PHOTOS









## PROPERTY **PHOTOS**









### AREA AMENITIES



### AREA AMENITIES



## LOCATION **AERIAL**



## LOCATION MAP

# CONTACTION

### **AARON BARNARD, SIOR, CCIM**

Senior Director aaron.barnard@cushwake.com +1 952 465 3372

### **RYAN HAMPSON**

Senior Associate ryan.hampson@cushwake.com +1 952 465 3309

3500 American Blvd W | Suite 200 Minneapolis, MN 55431 cushmanwakefield.com



©2023 Cushman & Wakefield. All rights reserved. The information contained in this communication is strictly confidential. This information has been obtained from sources believed to be reliable but has not been verified. NO WARRANTY OR REPRESENTATION, EXPRESS OR IMPLIED, IS MADE AS TO THE CONDITION OF THE PROPERTY (OR PROPERTIES) REFERENCED HEREIN OR AS TO THE ACCURACY OR COMPLETENESS OF THE INFORMATION CO