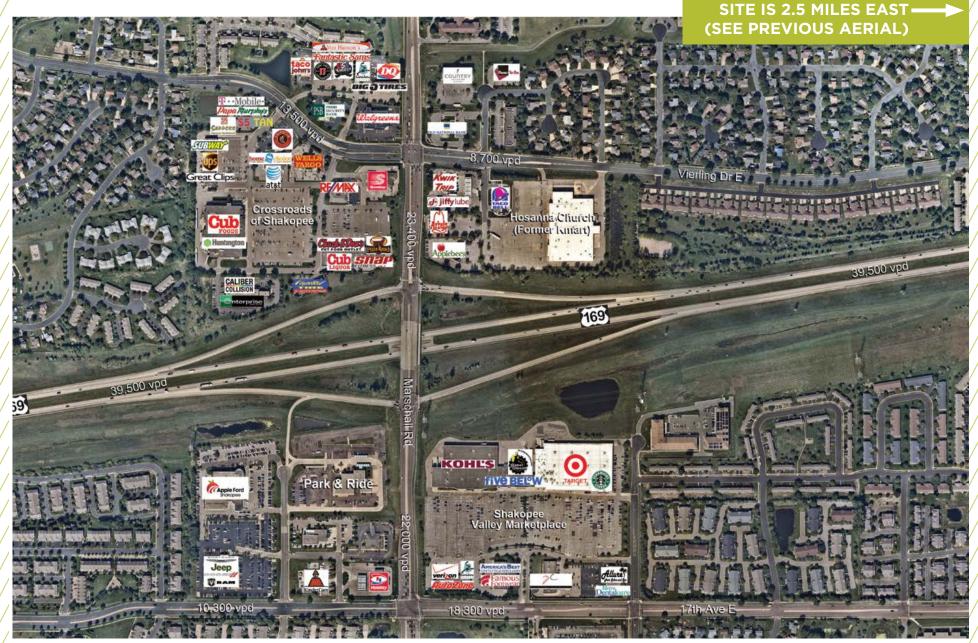

### FOR SUBLEASE



25,240 SF

### **CLICK HERE FOR VIRTUAL TOUR**



4301 DEAN LAKES BLVD.

SHAKOPEE, MN

## PROPERTY HIGHLIGHTS

#### **SUBLEASE AREA**

• 25,240SF

#### **LEASE TERM THROUGH**

• December 31, 2029

#### **SUBLEASE RATE**

Negotiable

#### **PROPERTY FEATURES**

- Furniture available
- Drive-in door with storage
- Lockers and showers
- Large conference room
- Large lunch/break room with outdoor patio









### FLOOR PLAN

## PROPERTY PHOTOS









## PROPERTY **PHOTOS**









### AREA AMENITIES



### AREA AMENITIES



## LOCATION **AERIAL**



## LOCATION MAP

# CONTACTION

### **AARON BARNARD, SIOR, CCIM**

Senior Director aaron.barnard@cushwake.com +1 952 465 3372

### **RYAN HAMPSON**

Senior Associate ryan.hampson@cushwake.com +1 952 465 3309

3500 American Blvd W | Suite 200 Minneapolis, MN 55431 cushmanwakefield.com



©2023 Cushman & Wakefield. All rights reserved. The information contained in this communication is strictly confidential. This information has been obtained from sources believed to be reliable but has not been verified. NO WARRANTY OR REPRESENTATION, EXPRESS OR IMPLIED, IS MADE AS TO THE CONDITION OF THE PROPERTY (OR PROPERTIES) REFERENCED HEREIN OR AS TO THE ACCURACY OR COMPLETENESS OF THE INFORMATION CONTAINED HEREIN, AND SAME IS SUBMITTED SUBJECT TO ERROR