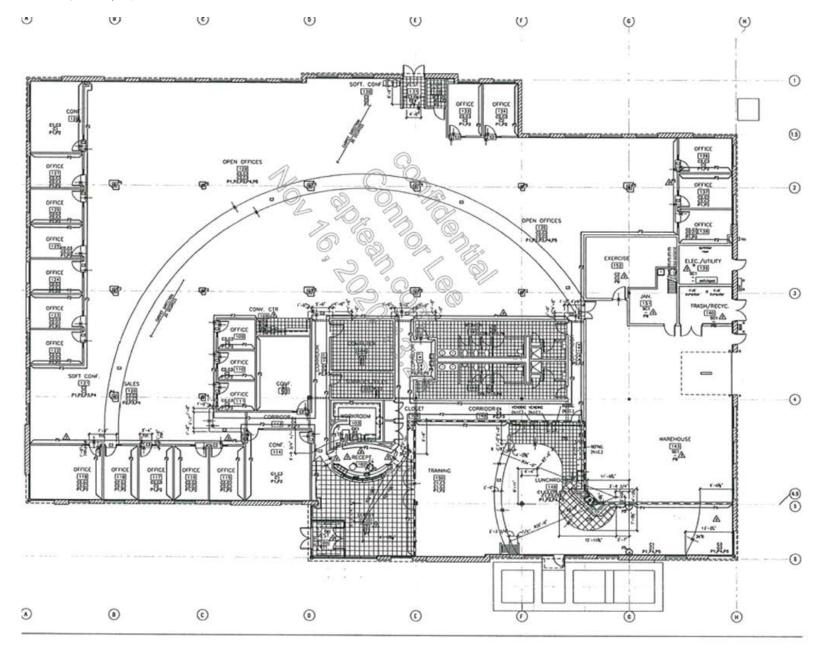

### FOR SUBLEASE



25,240 SF

### **CLICK HERE FOR VIRTUAL TOUR**



4301 DEAN LAKES BLVD.

SHAKOPEE, MN

## PROPERTY HIGHLIGHTS

#### **SUBLEASE AREA**

• 25,240SF

#### **LEASE TERM THROUGH**

• December 31, 2029

#### **SUBLEASE RATE**

Negotiable

#### **PROPERTY FEATURES**

- Furniture available
- Drive-in door with storage
- Lockers and showers
- Large conference room
- Large lunch/break room with outdoor patio









### FLOOR PLAN

## PROPERTY PHOTOS









## PROPERTY **PHOTOS**









### AREA AMENITIES



### AREA AMENITIES



## LOCATION **AERIAL**



## LOCATION MAP

# CONTACTION

### **AARON BARNARD, SIOR, CCIM**

Senior Director aaron.barnard@cushwake.com +1 952 465 3372

### **RYAN HAMPSON**

Senior Associate ryan.hampson@cushwake.com +1 952 465 3309

3500 American Blvd W | Suite 200 Minneapolis, MN 55431 cushmanwakefield.com



©2023 Cushman & Wakefield. All rights reserved. The information contained in this communication is strictly confidential. This information has been obtained from sources believed to be reliable but has not been verified. NO WARRANTY OR REPRESENTATION, EXPRESS OR IMPLIED, IS MADE AS TO THE CONDITION OF THE PROPERTY (OR PROPERTIES) REFERENCED HEREIN OR AS TO THE AC