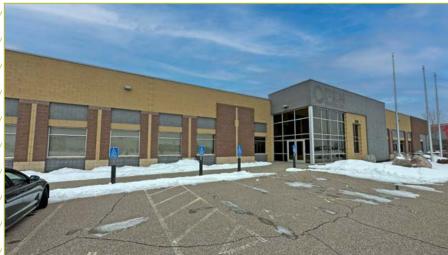

### FOR SUBLEASE



25,240 SF

### **CLICK HERE FOR VIRTUAL TOUR**



4301 DEAN LAKES BLVD.

SHAKOPEE, MN

## PROPERTY HIGHLIGHTS

#### **SUBLEASE AREA**

• 25,240SF

#### **LEASE TERM THROUGH**

• December 31, 2029

#### **SUBLEASE RATE**

Negotiable

#### **PROPERTY FEATURES**

- Furniture available
- Drive-in door with storage
- Lockers and showers
- Large conference room
- Large lunch/break room with outdoor patio









### FLOOR PLAN

## PROPERTY PHOTOS









## PROPERTY **PHOTOS**









### AREA AMENITIES



### AREA AMENITIES



## LOCATION **AERIAL**



## LOCATION MAP

# CONTACTION

### **AARON BARNARD, SIOR, CCIM**

Senior Director aaron.barnard@cushwake.com +1 952 465 3372

### **RYAN HAMPSON**

Senior Associate ryan.hampson@cushwake.com +1 952 465 3309

3500 American Blvd W | Suite 200 Minneapolis, MN 55431 cushmanwakefield.com



©2023 Cushman & Wakefield. All rights reserved. The information contained in this communication is strictly confidential. This information has been obtained from sources believed to be reliable but has not been verified. NO WARRANTY OR REPRESENTATION, EXPRESS OR IMPLIED, IS MADE AS TO THE CONDITION OF THE PROPERTY (OR PROPERTIES) REFERENCED HEREIN OR AS TO THE ACCURACY OR COMPLETENESS OF THE INFORMATION CONTAINED HEREIN, AND SAME IS