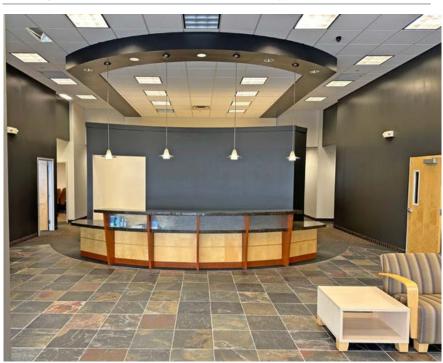

### FOR SUBLEASE



25,240 SF

### **CLICK HERE FOR VIRTUAL TOUR**



4301 DEAN LAKES BLVD.

SHAKOPEE, MN

## PROPERTY HIGHLIGHTS

#### **SUBLEASE AREA**

• 25,240SF

#### **LEASE TERM THROUGH**

• December 31, 2029

#### **SUBLEASE RATE**

Negotiable

#### **PROPERTY FEATURES**

- Furniture available
- Drive-in door with storage
- Lockers and showers
- Large conference room
- Large lunch/break room with outdoor patio









### FLOOR PLAN

## PROPERTY PHOTOS









## PROPERTY **PHOTOS**









### AREA AMENITIES



### AREA AMENITIES



## LOCATION **AERIAL**



## LOCATION MAP

# CONTACTION

### **AARON BARNARD, SIOR, CCIM**

Senior Director aaron.barnard@cushwake.com +1 952 465 3372

### **RYAN HAMPSON**

Senior Associate ryan.hampson@cushwake.com +1 952 465 3309

3500 American Blvd W | Suite 200 Minneapolis, MN 55431 cushmanwakefield.com



©2023 Cushman & Wakefield. All rights reserved. The information contained in this communication is strictly confidential. This information has been obtained from sources believed to be reliable but has not been verified. NO WARRANTY OR REPRESENTATION, EXPRESS OR IMPLIED, IS MADE AS TO THE CONDITION OF THE PROPERTY (OR PROPERTIES) REFERENCED HEREIN OR AS TO