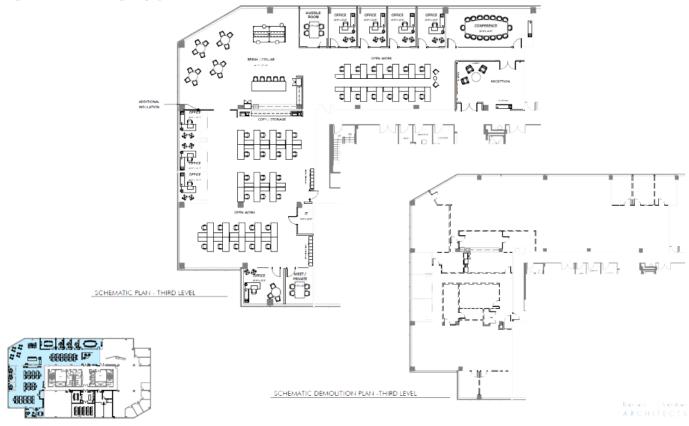

# **PROPERTY HIGHLIGHTS**

9,936 SF

Furniture included

8 private offices, conference room/huddle room, open work area and break room

Located in Brentwood with close proximity to dining and shopping

Lease expires: May 31, 2026