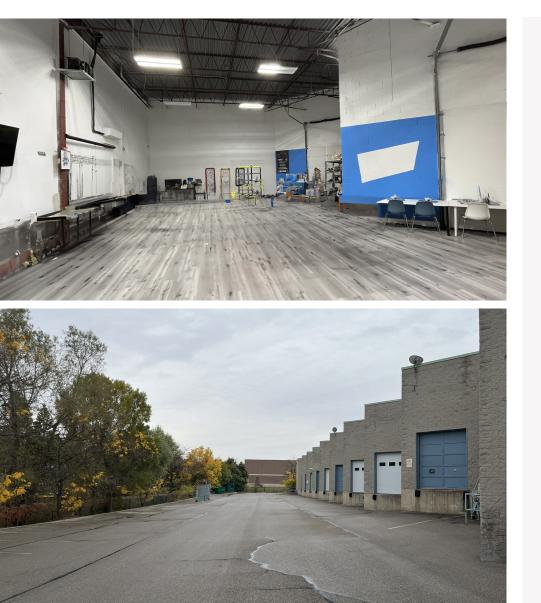

## **PROPERTY FEATURES**

Highly sought after commercial condominium in Meadowvale area. Great connectivity to the GTA with quick access to Hwy's 401 & 407. Shipping can accomodate 53 foot trailers and there is ample surface parking for employees. The unit has excellent curb appeal and is improved with over 50% finished space in "move-in" condition. The unit is suitable for a variety of uses ranging from light manufacturing and warehousing to professional offices.

| Unit Size:    | 3,500 SF              |
|---------------|-----------------------|
| Office Area:  | 1,900 SF              |
| Warehouse:    | 1,600 SF              |
| Clear Height: | 18' 6"                |
| Loading:      | 2 Truck-Level Doors   |
| Parking:      | Ample Surface Parking |
| Sprinkler:    | Yes                   |
| Zoning:       | E2 - 29               |
| 2024 Taxes:   | \$14,170.84           |
| Asking Price: | \$1,645,000.00        |
|               |                       |