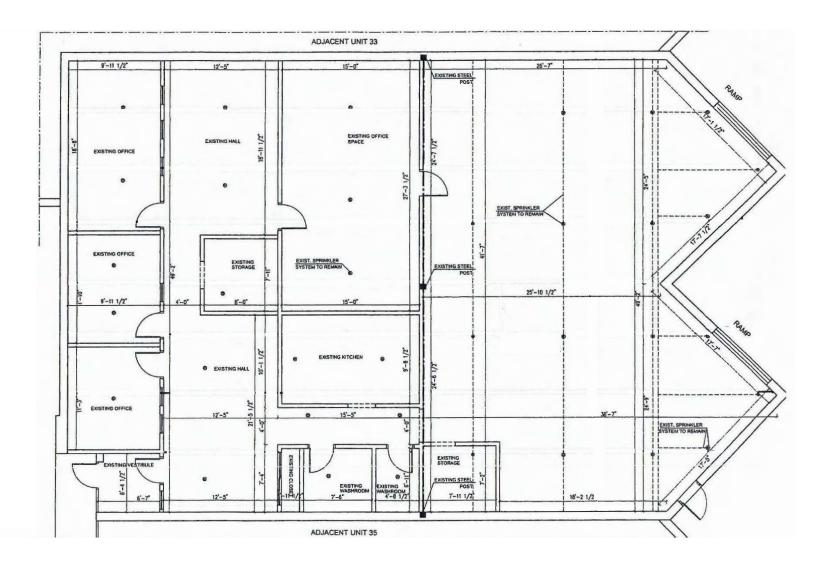

ere is ample surface parking for employees. The unit has excellent curb appeal and is improved with over 50% finished space in "move-in" condition. The unit is suitable for a variety of uses ranging from light manufacturing and warehousing to professional offices.



| Unit Size:    | 3,500 SF              |
|---------------|-----------------------|
| Office Area:  | 1,900 SF              |
| Warehouse:    | 1,600 SF              |
| Clear Height: | 18' 6"                |
| Loading:      | 2 Truck-Level Doors   |
| Parking:      | Ample Surface Parking |
| Sprinkler:    | Yes                   |
| Zoning:       | E2 - 29               |
| 2024 Taxes:   | \$14,170.84           |
| Asking Price: | \$1,645,000.00        |
|               |                       |







#### **FLOOR PLAN**



### **UNIT AERIAL**





#### CONTACT

WALTER SPOJA Associate Vice President Sales Representative Industrial Sales & Leasing Direct: +1 905 501 6469 Mobile: +1 416 895 7092 Fax: +1 905 568 9444 walter.spoja@cushwake.com

#### JOSH BAIRD Associate

Sales Representative Industrial Services Mobile: +1 289 264 1396 Direct: +1 905 501 6419 Office: +1 905 568 9500 josh.baird@cushwake.com

1 Prologis Boulevard, Suite 300 Mississauga, ON L5W 0G2 | Canada

34

©2024 Cushman & Wakefield. All rights reserved. The information contained in this communication is strictly confidential. This information has been obtained from sources believed to be reliable but has not been verified. NO WARRANTY OR REPRESENTATION, EXPRESS OR IMPLIED, IS MADE AS TO THE CONDITION OF THE PROPERTY (OR PROPERTIES) REFERENCED