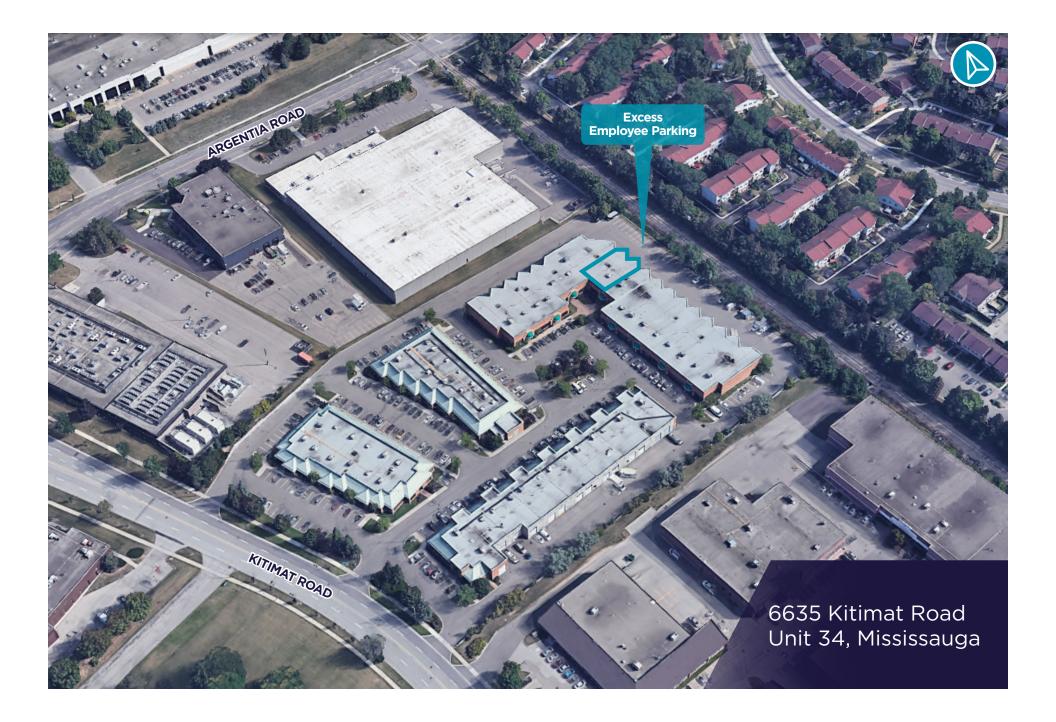

53 foot trailers and there is ample surface parking for employees. The unit has excellent curb appeal and is improved with over 50% finished space in "move-in" condition. The unit is suitable for a variety of uses ranging from light manufacturing and warehousing to professional offices.



| Unit Size:    | 3,500 SF              |
|---------------|-----------------------|
| Office Area:  | 1,900 SF              |
| Warehouse:    | 1,600 SF              |
| Clear Height: | 18' 6"                |
| Loading:      | 2 Truck-Level Doors   |
| Parking:      | Ample Surface Parking |
| Sprinkler:    | Yes                   |
| Zoning:       | E2 - 29               |
| 2024 Taxes:   | \$14,170.84           |
| Asking Price: | \$1,645,000.00        |
|               |                       |







#### **FLOOR PLAN**



### **UNIT AERIAL**





#### CONTACT

WALTER SPOJA Associate Vice President Sales Representative Industrial Sales & Leasing Direct: +1 905 501 6469 Mobile: +1 416 895 7092 Fax: +1 905 568 9444 walter.spoja@cushwake.com

#### JOSH BAIRD Associate

Sales Representative Industrial Services Mobile: +1 289 264 1396 Direct: +1 905 501 6419 Office: +1 905 568 9500 josh.baird@cushwake.com

1 Prologis Boulevard, Suite 300 Mississauga, ON L5W 0G2 | Canada

34

©2024 Cushman & Wakefield. All rights reserved. The information contained in this communication is strictly confidential. This information has been obtained from sources believed to be reliable but has not been verified. NO WARRANTY OR REPRESENTATION, EXPRESS OR IMPLIED, IS MADE AS TO THE CONDITION OF THE PROPERTY (OR