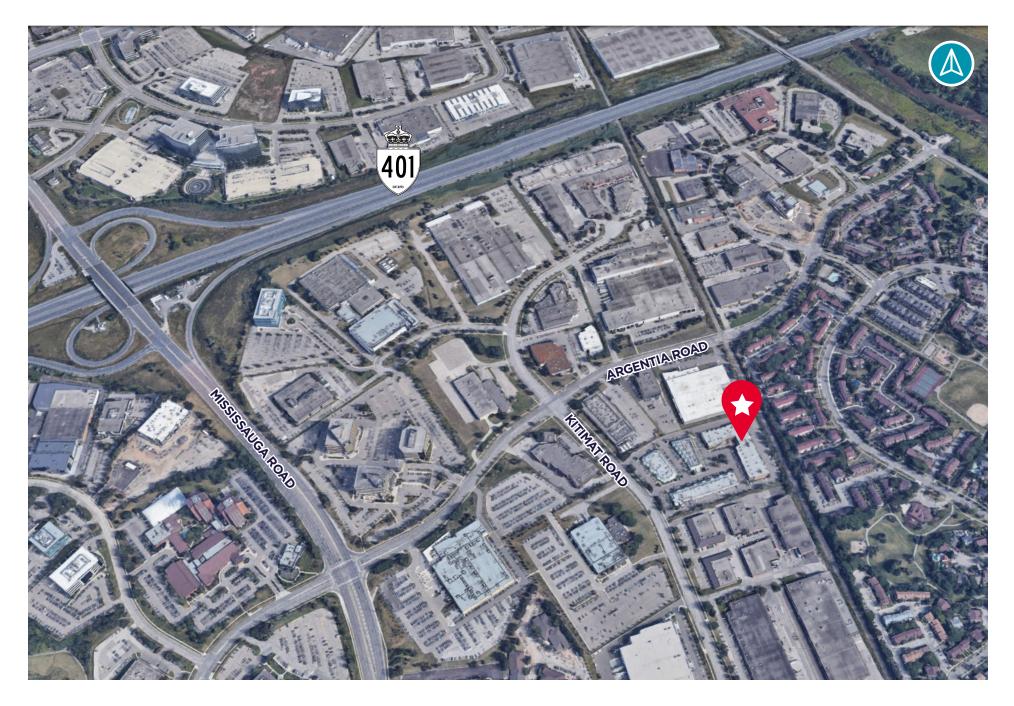

rking for employees. The unit has excellent curb appeal and is improved with over 50% finished space in "move-in" condition. The unit is suitable for a variety of uses ranging from light manufacturing and warehousing to professional offices.



| Unit Size:    | 3,500 SF              |
|---------------|-----------------------|
| Office Area:  | 1,900 SF              |
| Warehouse:    | 1,600 SF              |
| Clear Height: | 18' 6"                |
| Loading:      | 2 Truck-Level Doors   |
| Parking:      | Ample Surface Parking |
| Sprinkler:    | Yes                   |
| Zoning:       | E2 - 29               |
| 2024 Taxes:   | \$14,170.84           |
| Asking Price: | \$1,645,000.00        |
|               |                       |







#### **FLOOR PLAN**



### **UNIT AERIAL**





#### CONTACT

WALTER SPOJA Associate Vice President Sales Representative Industrial Sales & Leasing Direct: +1 905 501 6469 Mobile: +1 416 895 7092 Fax: +1 905 568 9444 walter.spoja@cushwake.com

#### JOSH BAIRD Associate

Sales Representative Industrial Services Mobile: +1 289 264 1396 Direct: +1 905 501 6419 Office: +1 905 568 9500 josh.baird@cushwake.com

1 Prologis Boulevard, Suite 300 Mississauga, ON L5W 0G2 | Canada

34

©2024 Cushman & Wakefield. All rights reserved. The information contained in this communication is strictly confidential. This information has been obtained from sources believed to be reliable but has not been verified. NO WARRANTY OR REPRESENTATION, EXPRESS OR IMPLIED, IS MADE AS TO THE CONDITION OF THE PROPERTY (OR PROPERTIES) REFERENCED HEREIN OR AS TO THE AC