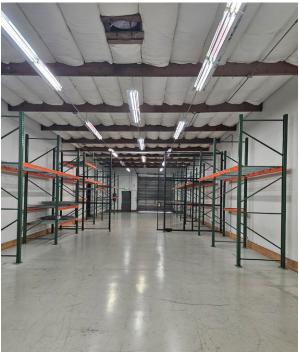

## **Property Highlights**

- Four (4) ±3,120 SF Industrial Units Totaling ±12,480 SF
- Divisible to ±3,120 SF and ±6,240 SF
- ±20% Office in Three (3) of the Units & ±60% Open Office/Drop Ceiling Area in One (1) Unit
- Electrical Service: Three (3) Units Each @ 200 Amps,120/240 Volt & One (1) Unit @ 150 Amps,120/240 Volt, 3 Phase Attractive Silicon Valley Power Rates
- Four (4) 12'x12' Grade Level Doors
- Insulated Warehouse Ceiling
- Parking: Approximately 3/1000
- Clear Height: Varies from ±13.5' (3289) to ±15' (3283)
- Warehouse Racking Available
- Available Now