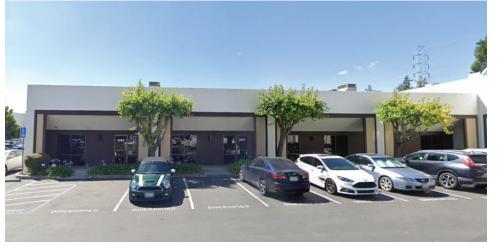

## CUSHMAN & WAKEFIELD

FOR LEASE 3283-89 Edward Avenue Santa Clara, California

±3,120 SF - ±12,480 SF Industrial Units Edward Business Park

3283/3285/3287/3289 Edward Ave., Santa Clara, CA

## **Property Highlights**

- Four (4) ±3,120 SF Industrial Units Totaling ±12,480 SF
- Divisible to ±3,120 SF and ±6,240 SF
- ±20% Office in Three (3) of the Units & ±60% Open Office/Drop Ceiling Area in One (1) Unit
- Electrical Service: Three (3) Units Each @ 200 Amps,120/240 Volt & One (1) Unit @ 150 Amps,120/240 Volt, 3 Phase Attractive Silicon Valley Power Rates
- Four (4) 12'x12' Grade Level Doors
- Insulated Warehouse Ceiling
- Parking: Approximately 3/1000
- Clear Height: Varies from ±13.5' (3289) to ±15' (3283)
- Warehouse Racking Available
- Available Now