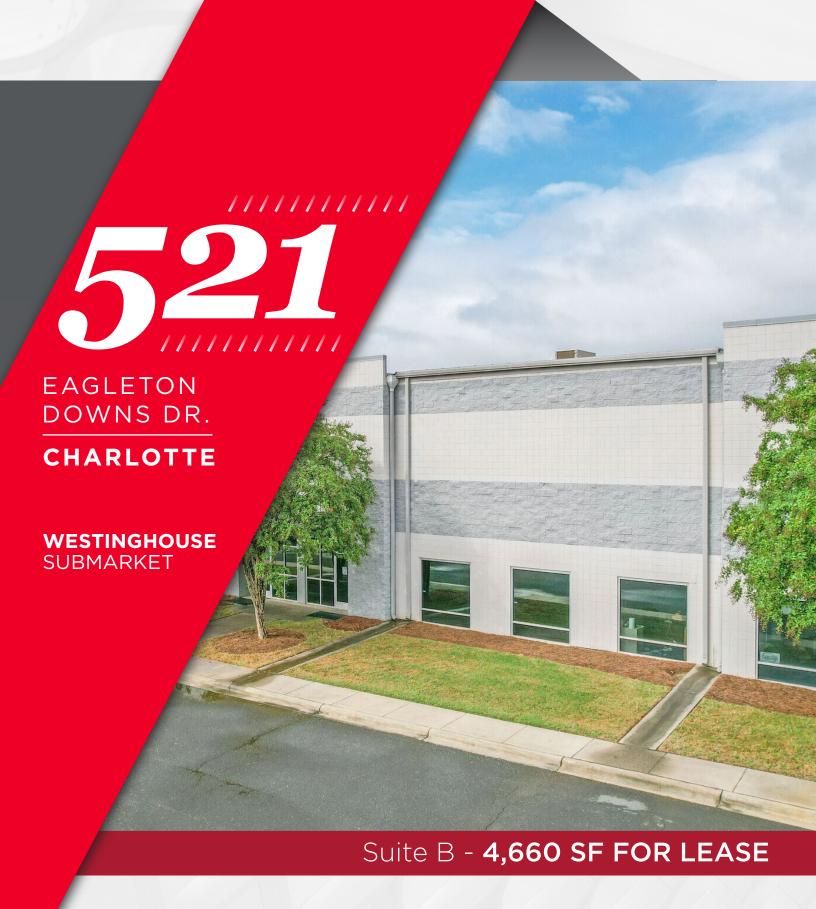

## **AVAILABLE**SPACE FEATURES

**TOTAL AVAILABLE** ±4,660 SF

**OFFICE SIZE** ±1,611 SF

**DRIVE-IN DOORS** 1 - 12' X 14'

**DOCK DOORS** 1 - 8' X 10'

**LEASE EXP.** 5/31/2027