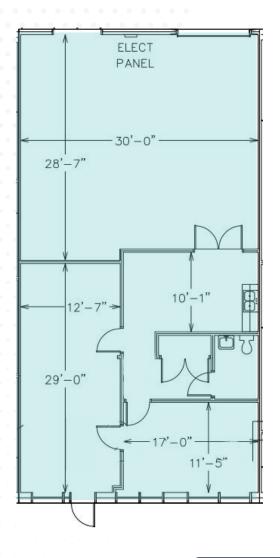

# 1825-A Cross Beam Drive

### 5,981 SF

±3,278 SF OFFICE SPACE

12'-14' CLEAR HEIGHT

2 DOCK HIGH DOORS

1 DRIVE-IN DOOR