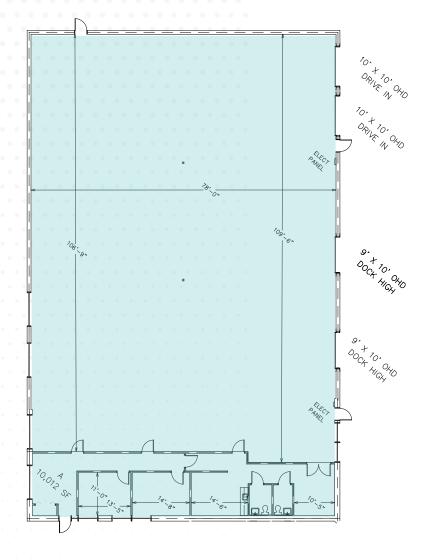

# 1809-E Associates Lane

#### 8,963 SF

±5,390 SF OFFICE SPACE

16' CLEAR HEIGHT