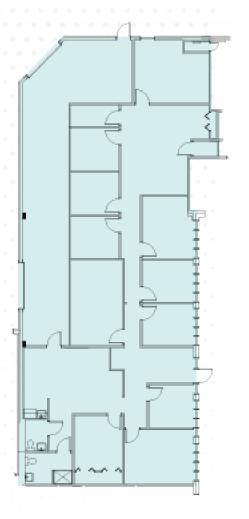

### SITE PLAN

1809-E Associates
8,963 SF

- **1809-J Cross Beam** 5,468 SF
- 1800-A Associates
- 1809-C Cross Beam
- ¥ 1809-D Associates 1,811 SF
- 1901-B Associates

# 1809-E Associates Lane

#### 8,963 SF

±5,390 SF OFFICE SPACE

16' CLEAR HEIGHT

### 1809-J Cross Beam

#### 5,468 SF

- ±4,768 SF KITCHEN/ COOLERS/OFFICE/RESTROOMS/BREAK RM
- ±700 SF WAREHOUSE
- H

12'-14' CLEAR HEIGHT

COOLERS (APPROXIMATE OUTSIDE DIMENSIONS):

- 1- ± 8' x 12'
- 2- ± 8' x 8'
- 3- ± 12' x 32'

2 DOCK HIGH DOORS

KITCHEN AREA WITH **4** LARGE FLOOR DRAINS, HOOD VENT, MULTIPLE STAINLESS-STEEL SINKS

### 1800-A Associates

#### 4,401 SF

±2,984 SF OFFICE SPACE

12'-14' CLEAR HEIGHT

# 1809-C Cross Beam

#### 4,099 SF

±2,969 SF OFFICE SPACE

12'-14' CLEAR HEIGHT

## 1809-D Associates Lane

#### 1,811 SF

**±900 SF** OFFICE SPACE

12-14' CLEAR HEIGHT

### 1901-B Associates

#### 1,798 SF

±1,100 SF OFFICE SPACE

12'-14' CLEAR HEIGHT