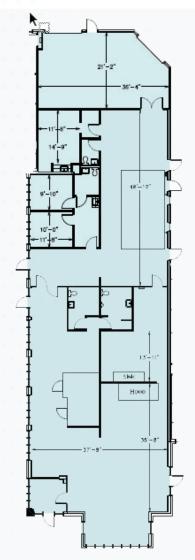

# 1825-A Cross Beam Drive

### 5,981 SF

±3,278 SF OFFICE SPACE

12'-14' CLEAR HEIGHT

2 DOCK HIGH DOORS

1 DRIVE-IN DOOR