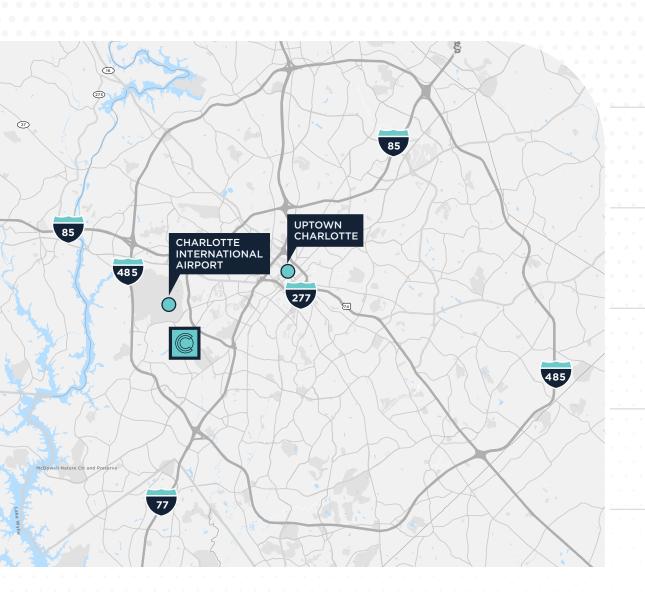

### **ACCESS**

BEAM ROAD Adjacent

SHOPTON ROAD

1.0 Mile

S TRYON STREET

1.4 Miles

W TYVOLA ROAD 2.2 Miles

I-485 2.6 Miles

### DRIVE TIMES

I-485 6 min / 2.6 miles

I-77 7 min / 3.6 miles

I-85 8 min / 5.1 miles

I-277 11 min / 7.0 miles

CHARLOTTE INT'L AIRPORT 8 min / 5.2 miles

UPTOWN CHARLOTTE
13 min / 7.9 miles