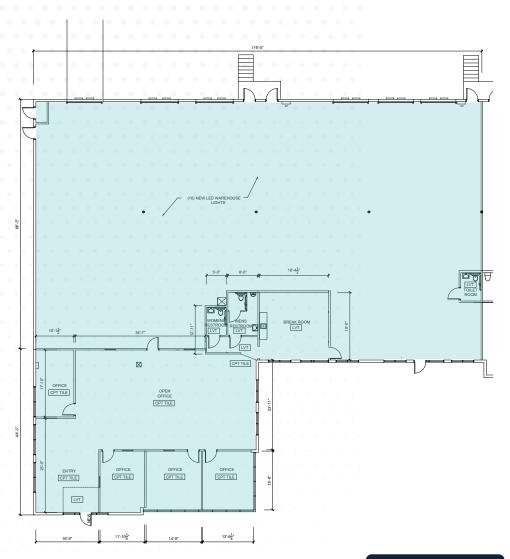

### 1900-J Center Park

#### 10,764 SF

±3,000 SF OFFICE SPACE

12'-14' CLEAR HEIGHT

5 DOCK HIGH DOORS

4 DOCK LEVERS

1 DRIVE-IN DOOR