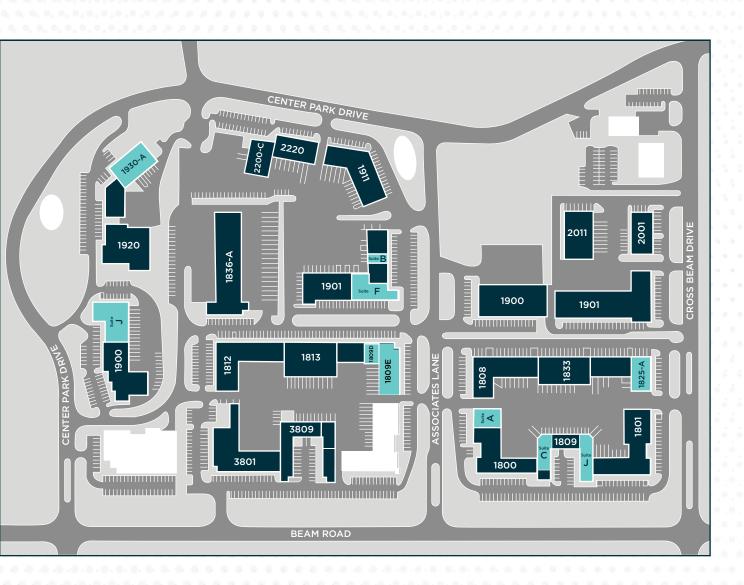

### SITE PLAN

1809-E Associates
8,963 SF

- **1809-J Cross Beam** 5,468 SF
- 1800-A Associates
- 1809-C Cross Beam
- ¥ 1809-D Associates 1,811 SF
- 1901-B Associates

# 1809-E Associates Lane

#### 8,963 SF

±5,390 SF OFFICE SPACE

16' CLEAR HEIGHT

### 1809-J Cross Beam

#### 5,468 SF

- ±4,768 SF KITCHEN/ COOLERS/OFFICE/RESTROOMS/BREAK RM
- ±700 SF WAREHOUSE
- H

12'-14' CLEAR HEIGHT

COOLERS (APPROXIMATE OUTSIDE DIMENSIONS):

- 1- ± 8' x 12'
- 2- ± 8' x 8'
- 3- ± 12' x 32'

2 DOCK HIGH DOORS

### 1800-A Associates

#### 4,401 SF

±2,984 SF OFFICE SPACE

12'-14' CLEAR HEIGHT

# 1809-C Cross Beam

#### 4,099 SF

±2,969 SF OFFICE SPACE

12'-14' CLEAR HEIGHT

## 1809-D Associates Lane

#### 1,811 SF

**±900 SF** OFFICE SPACE

12-14' CLEAR HEIGHT

### 1901-B Associates

#### 1,798 SF

±1,100 SF OFFICE SPACE

12'-14' CLEAR HEIGHT