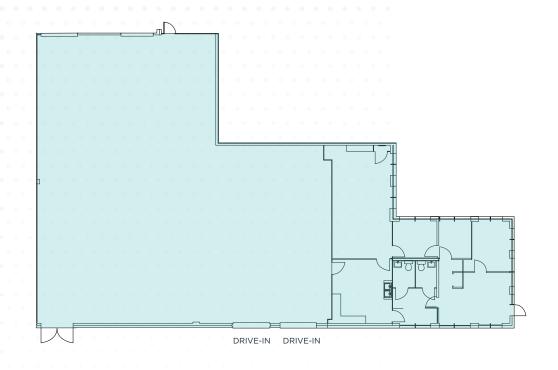

### 1809-J Cross Beam

#### 5,468 SF

- ±4,768 SF KITCHEN/ COOLERS/OFFICE/RESTROOMS/BREAK RM
- ±700 SF WAREHOUSE
- H

12'-14' CLEAR HEIGHT

COOLERS (APPROXIMATE OUTSIDE DIMENSIONS):

- 1- ± 8' x 12'
- 2- ± 8' x 8'
- 3- ± 12' x 32'

2 DOCK HIGH DOORS

KITCHEN AREA WITH **4** LARGE FLOOR DRAINS, HOOD VENT, MULTIPLE STAINLESS-STEEL SINKS