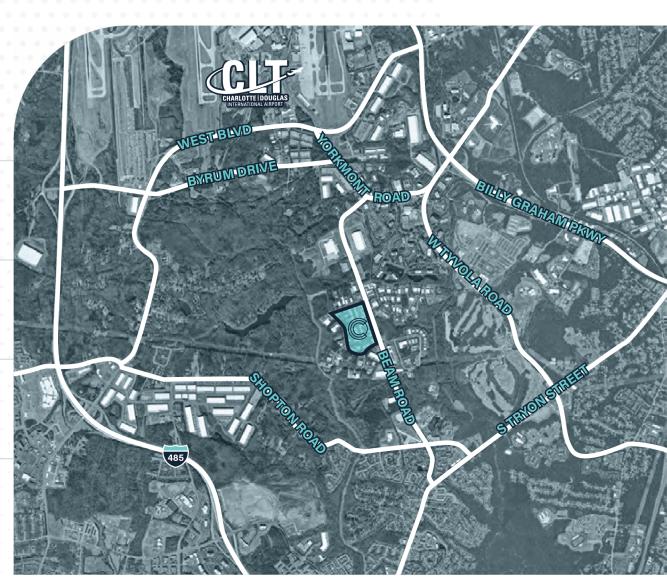

### **ACCESS**

BEAM ROAD Adjacent

SHOPTON ROAD

1.0 Mile

S TRYON STREET

1.4 Miles

W TYVOLA ROAD 2.2 Miles

I-485 2.6 Miles

### DRIVE TIMES

I-485 6 min / 2.6 miles

I-77 7 min / 3.6 miles

I-85 8 min / 5.1 miles

I-277 11 min / 7.0 miles

CHARLOTTE INT'L AIRPORT 8 min / 5.2 miles

UPTOWN CHARLOTTE
13 min / 7.9 miles