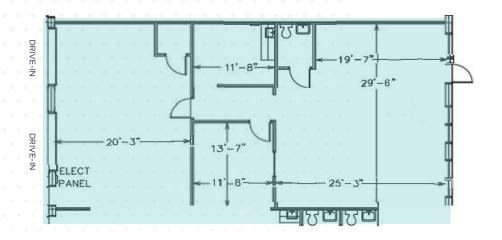

### 1900-J Center Park

#### 10,764 SF

±3,000 SF OFFICE SPACE

12'-14' CLEAR HEIGHT

5 DOCK HIGH DOORS

4 DOCK LEVERS

1 DRIVE-IN DOOR