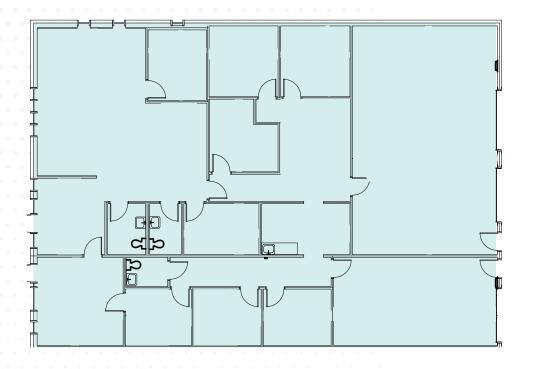

### 1901-F Associates

#### 6,815 SF

±1,719 SF OFFICE SPACE

12'-14' CLEAR HEIGHT

2 DOCK HIGH DOORS

2 DRIVE-IN DOORS