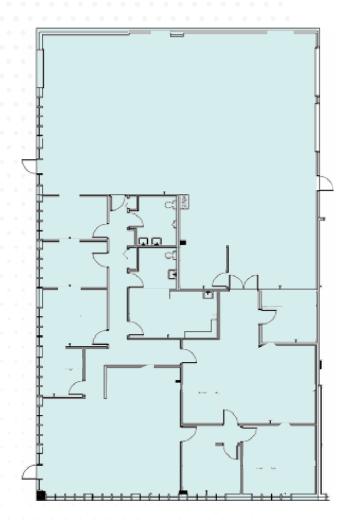

# 1809-E Associates Lane

#### 8,963 SF

±5,390 SF OFFICE SPACE

16' CLEAR HEIGHT