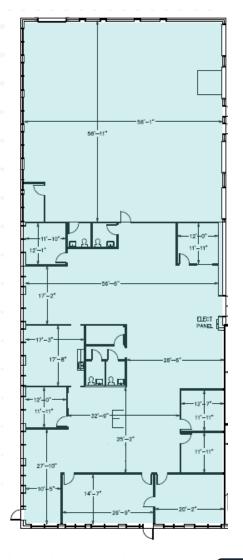

### 1901-F Associates

#### 6,815 SF

±1,719 SF OFFICE SPACE

12'-14' CLEAR HEIGHT

2 DOCK HIGH DOORS

2 DRIVE-IN DOORS