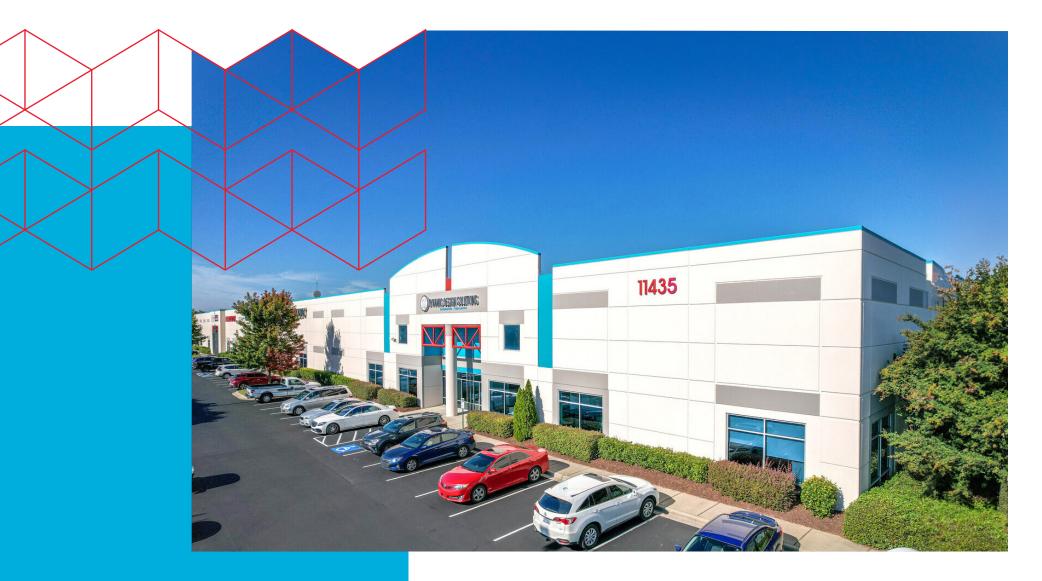

## FOR LEASE CROSSROADS DISTRIBUTION CENTER III 11435 GRANITE STREET - SUITE M | CHARLOTTE, NC

## SUITE M PROPERTY HIGHLIGHTS

Class A Business Park with I-77 Visibility

39,993 SF Available

10,800 SF Office / Showroom

10 Dock High Doors / 1 Drive-In Door

24' Clear Height

Heavy Auto Parking

The second secon