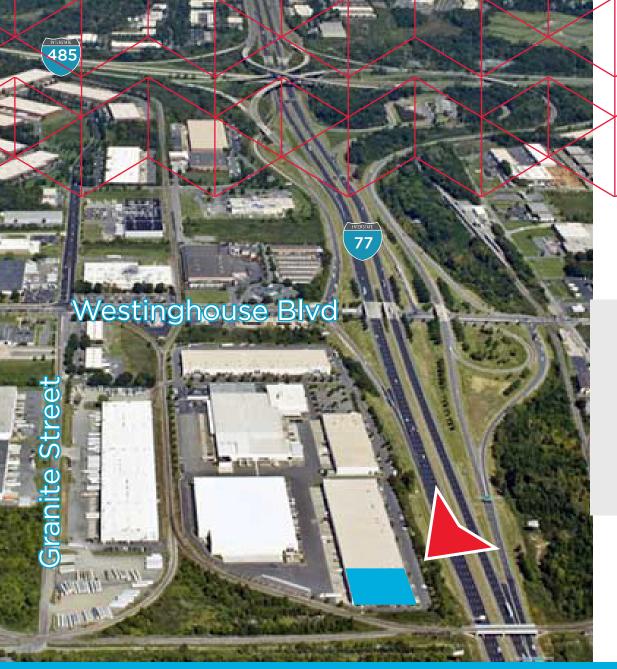

ESFR Sprinkler System

Heavy Power: 480/277

volts – 1,600 Amps

K

15 Minutes to Charlotte Douglas Int'l Airport