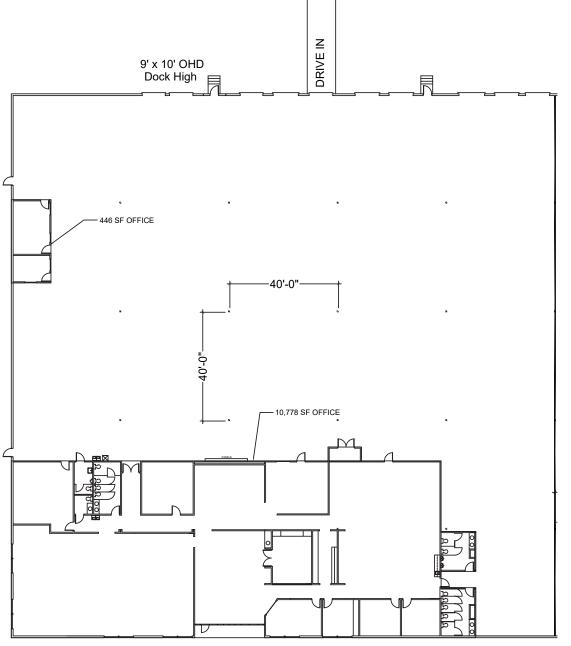

## SUITE M FLOOR PLAN

## SUITE M PROPERTY HIGHLIGHTS

Class A Business Park with I-77 Visibility

39,993 SF Available

10,800 SF Office / Showroom

10 Dock High Doors / 1 Drive-In Door

24' Clear Height

Heavy Auto Parking

The second secon