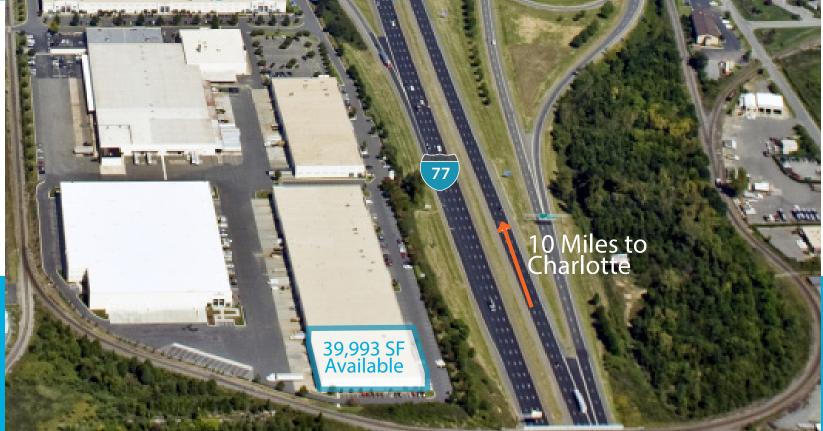

## SUITE M PROPERTY HIGHLIGHTS

Class A Business Park with I-77 Visibility

39,993 SF Available

10,800 SF Office / Showroom

10 Dock High Doors / 1 Drive-In Door

24' Clear Height

Heavy Auto Parking

The second secon

ESFR Sprinkler System

Heavy Power: 480/277

volts – 1,600 Amps

K

15 Minutes to Charlotte Douglas Int'l Airport