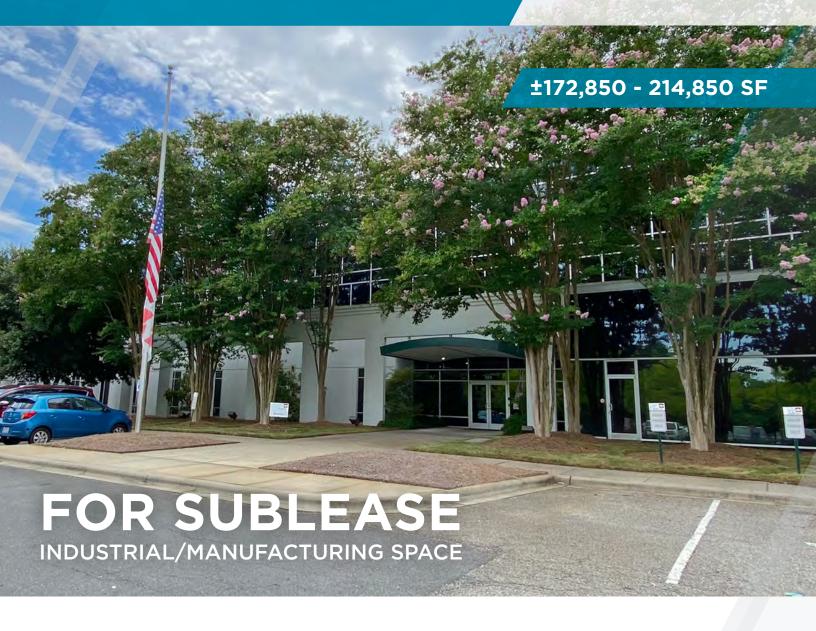

## Carowinds Distribution Center

355 Crestmont Blvd | Fort Mill, SC 29708

- Ground Floor: ±214,850 SF Divisible to ±172,500 SF
- Bonus Mezzanine: ±63,200 SF Office, Breakroom, Production Area with 3 Freight Elevators
- Total Facility Size: ±278,050 SF
- Facility Designed for Good Manufacturing Practice Standards