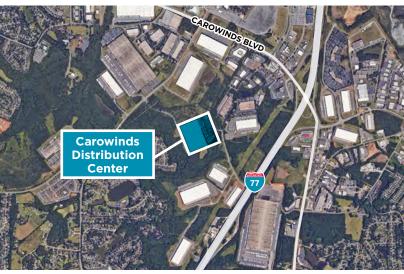

## Carowinds Distribution Center

355 Crestmont Blvd | Fort Mill, SC 29708

- Ground Floor: ±214,850 SF Divisible to ±172,500 SF
- Bonus Mezzanine: ±63,200 SF Office, Breakroom, Production Area with 3 Freight Elevators
- Total Facility Size: ±278,050 SF
- Facility Designed for Good Manufacturing Practice Standards