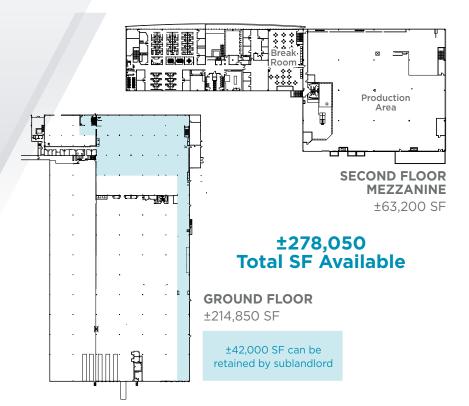

## Carowinds Distribution Center

355 Crestmont Blvd | Fort Mill, SC 29708

- Ground Floor: ±214,850 SF Divisible to ±172,500 SF
- Bonus Mezzanine: ±63,200 SF Office, Breakroom, Production Area with 3 Freight Elevators
- Total Facility Size: ±278,050 SF
- Facility Designed for Good Manufacturing Practice Standards

- Rear-Load Facility
- Concrete Tilt-Up Construction
- 7 (9' x 10') Dock-High Doors
- 1 (12' x 14') Drive-In Doors
- ±32' Clear Height
- ESFR Sprinkler System

- ±45' x 52' Column Spacing (Typical)
- Electrical Service 3000 Amps 277/480 Volt
- Fully Air Conditioned
- ±275 Auto Parking Spaces