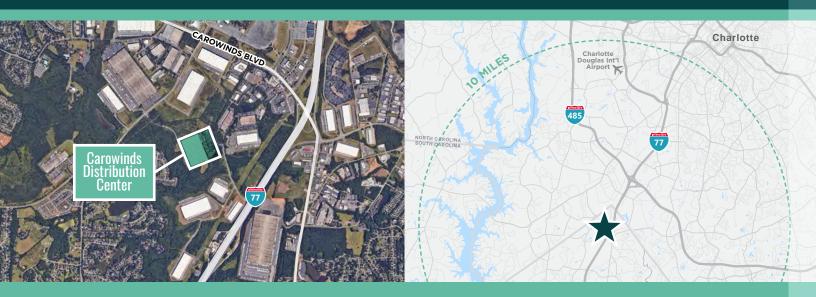

# Carowinds Distribution Center



## ±214,850 SF INDUSTRIAL/MANUFACTURING SPACE

- Ground Floor: ±214.850 SF
- Bonus Mezzanine: ±63,200 SF Office, Breakroom, Production Area with 3 Freight Elevators
- Total Facility Size: ±278,050 SF
- Facility Designed for Good Manufacturing Practice Standards

- Rear-Load Facility
- Concrete Tilt-Up Construction
- 7 (9' x 10') Dock-High Doors
- 1 (12' x 14') Drive-In Doors
- ±32' Clear Height
- ESFR Sprinkler System

- ±45' x 52' Column Spacing (Typical)
- Electrical Service 3000 Amps 277/480 Volt
- Fully Air Conditioned
- ±275 Auto Parking Spaces

### **Carowinds Distribution Center**

#### ±214,850 SF INDUSTRIAL/MANUFACTURING SPACE FOR LEASE





#### FOR MORE INFORMATION, PLEASE CONTACT

**FERMIN DEOCA** 

+1 704 335 4436

fermin.deoca@cushwake.com

MATT TREBLE

+1 704 335 4430 matt.treble@cushwake.com



but has not been verified. NO WARRANTY OR REPRESENTATION, EXPRESS OR IMPLIED, IS MADE AS TO THE CONDITION OF THE PROPERTY (OR PROPERTIES) REFERENCED HEREIN OR AS TO THE ACCURACY OR COMPLETENESS OF THE INFORMATION CONTAINED HEREIN, AND SAME IS SUBMITTED SUBJECT TO ERRORS, OMISSIONS, CHANGE OF PRICE, RENTAL OR OTHER CONDITIONS, WITHDRAWAL WITHOUT NOTICE, AND TO ANY SPECIAL LISTING CONDITIONS IMPOSED BY THE PROPERTY OWNER(S). ANY PROJECTIONS, OPINIONS OR ESTIMATES ARE SUBJECT TO UNCERTAINTY AND DO NOT SIGNIFY CURRENT OR FUTURE PROPERTY PERFORMANCE.