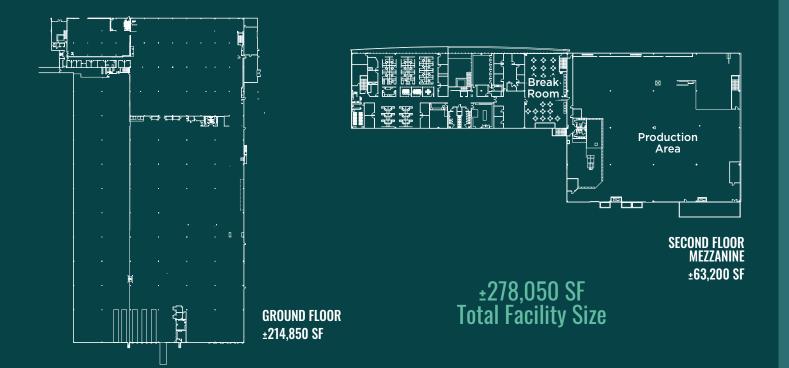

## ±214,850 SF INDUSTRIAL/MANUFACTURING SPACE

- Ground Floor: ±214.850 SF
- Bonus Mezzanine: ±63,200 SF Office, Breakroom, Production Area with 3 Freight Elevators
- Total Facility Size: ±278,050 SF
- Facility Designed for Good Manufacturing Practice Standards

- Rear-Load Facility
- Concrete Tilt-Up Construction
- 7 (9' x 10') Dock-High Doors
- 1 (12' x 14') Drive-In Doors
- ±32' Clear Height
- ESFR Sprinkler System

- ±45' x 52' Column Spacing (Typical)
- Electrical Service 3000 Amps 277/480 Volt
- Fully Air Conditioned
- ±275 Auto Parking Spaces