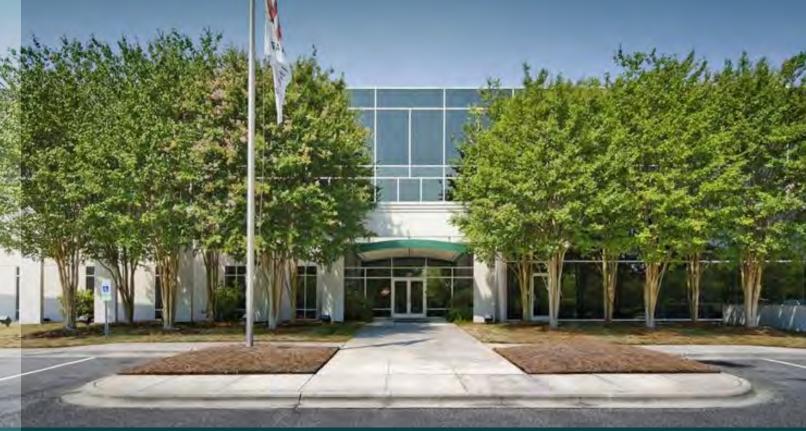

# Carowinds Distribution Center

## ±214,850 SF INDUSTRIAL/MANUFACTURING SPACE

- Ground Floor: ±214.850 SF
- Bonus Mezzanine: ±63,200 SF Office, Breakroom, Production Area with 3 Freight Elevators
- Total Facility Size: ±278,050 SF
- Facility Designed for Good Manufacturing Practice Standards