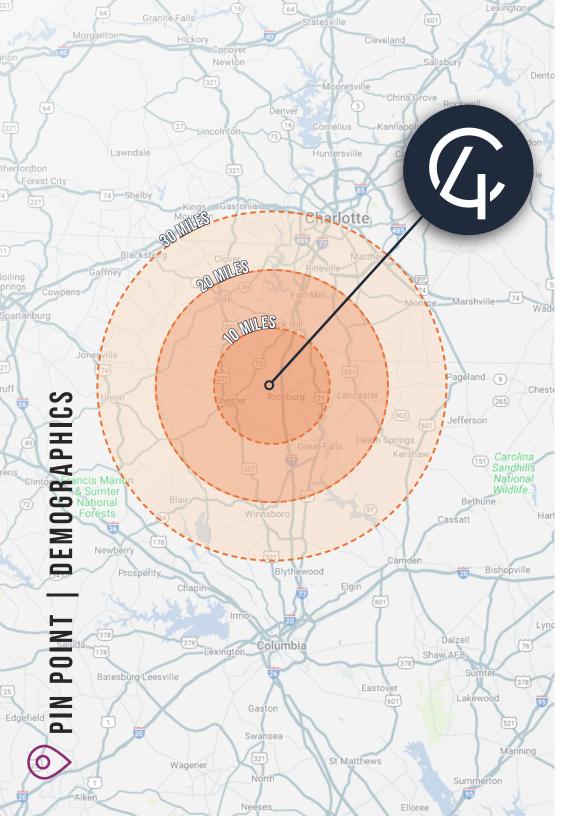

#### **DEMOGRAPHICS**

|            | 5 MILES  | 10 MILES | 15 MILES |
|------------|----------|----------|----------|
| POPULATION | 4,456    | 31,032   | 135,587  |
| HOUSEHOLDS | 1,924    | 13,023   | 57,273   |
| INCOME     | \$69,190 | \$73,123 | \$77,892 |