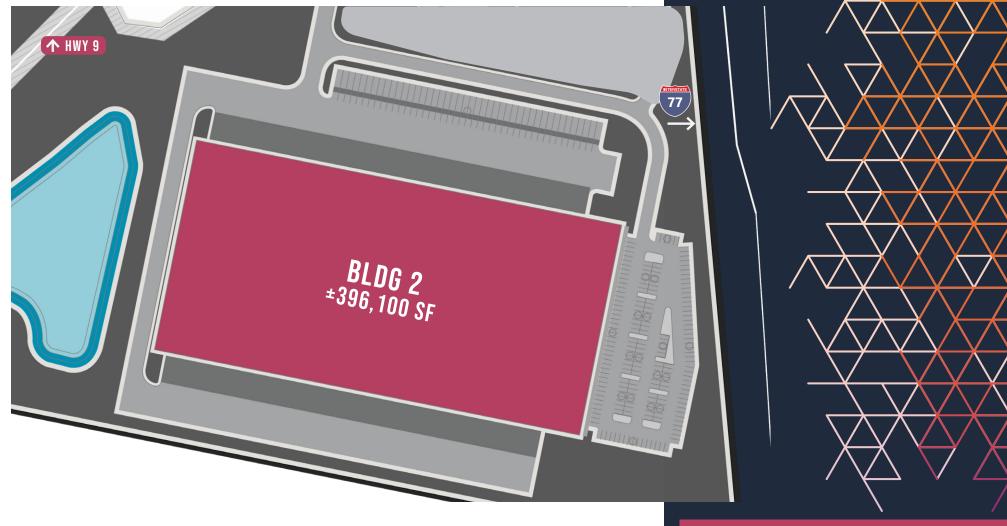

C 4: B L D G 2

**BLDG SF**: ±396,100 SF

**BLDG DIMENSIONS:** 850' x 466' Cross Dock

**BAY SIZES:** 50' x 58' with a 60'

speed bay

CLEAR HEIGHT: 36'-40'

**DOCK DOORS:** Up to 85

**TRAILER PARKING:** 85 (expandable to 125)

**CAR PARKING:** 225 (expandable to 400)

**ROOF INFO:** 60 Mil (20-year warranty)

#### ADDITIONAL INFO:

- Interior walls are painted
- Building is delivered as a warm dark shell with emergency lighting and freeze protection only
- Four (4) store fronts for Tenant build-out