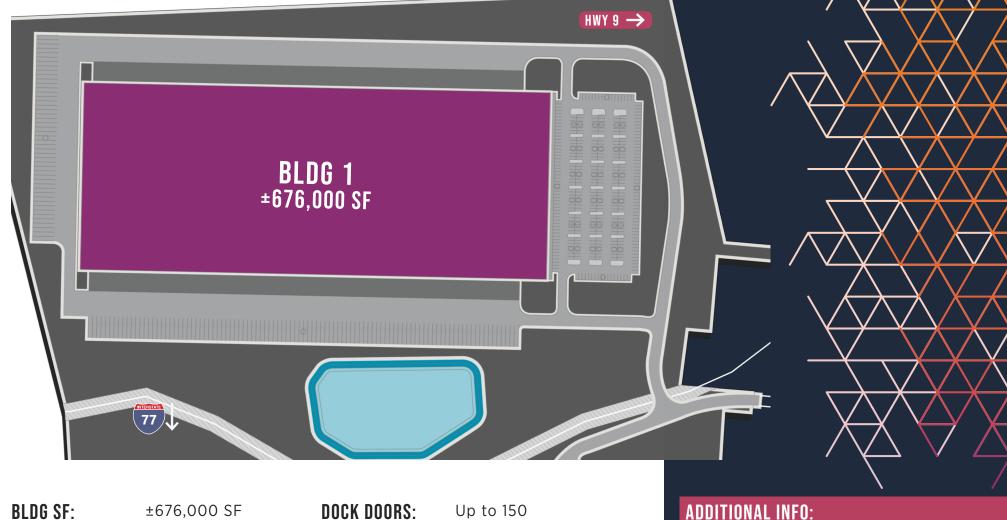

## C4: BLDG 1 |

**BLDG SF:** ±676,000 SF **DOCK DOORS:** Up to 150

**BLDG DIMENSIONS:** 1300' x 524' Cross Dock

TRAILER PARKING: 150 (expandable to 250)

**BAY SIZES:** 50' x 58' with a 60' CAR PARKING:

**ROOF INFO:** 60 Mil (20-year warranty)

#### Interior walls are painted

protection only

speed bay

400 (expandable to 800)

**CLEAR HEIGHT:** 36'-40' Four (4) store fronts for Tenant build-out

with emergency lighting and freeze

Building is delivered as a warm dark shell