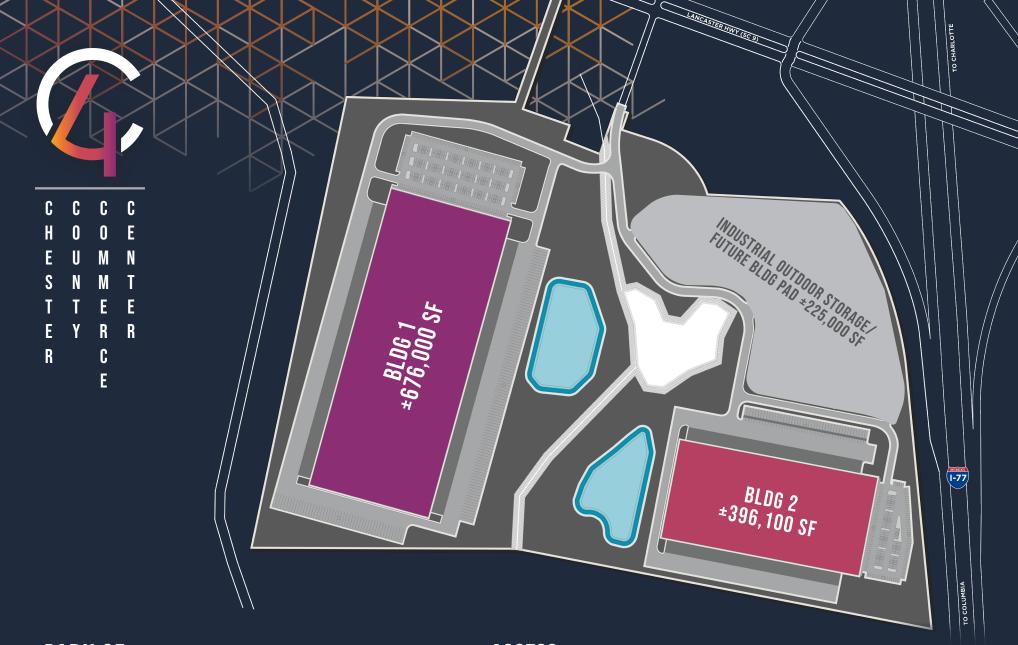

#### **FRANCES CRISLER**

+1 704 620 6014 matt.treble@cushwake.com fermin.deoca@cushwake.com frances.crisler@cushwake.com

PARK SF: ±1,297,100

BLDG 1: ±676,000 SF - CROSS-DOCK

BLDG 2: ±396,100 SF - CROSS DOCK

**ACCESS:** I-77 & HWY 9 (Lancaster HWY)

PHASE II: Industrial Outdoor Storage or Future Building pad for ±225,000 SF