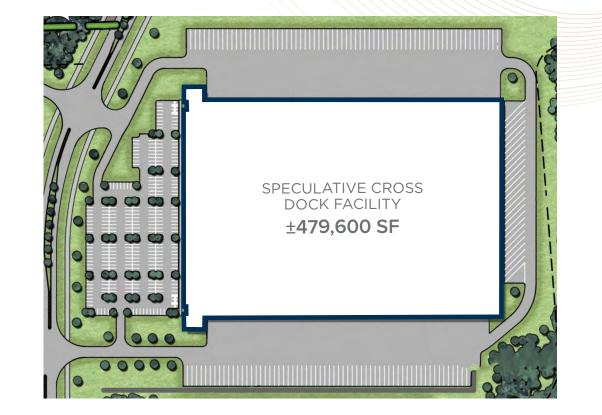

# PARK OVERVIEW

| Key             |                        |                            |
|-----------------|------------------------|----------------------------|
| Building<br>No. | Building<br>Dimensions | Building<br>Square Footage |
| 1               | 834'x572'              | ± <b>479,600 SF</b>        |
| 2               | 936'x262'              | ±245,007 SF                |
| 3               | 678'x262'              | ± 177,031 SF               |
| 4               | 624'x310'              | ±193,440 SF                |
| 5               | 676'x160'              | ±108,160 SF                |
| Total           |                        | ±1,203,238 SF              |

### **BUILDING HIGHLIGHTS**

- 36' Clear Height
- 96 Dock-High Doors
- 4 Drive-Ins
- 70' Speed Bay
- 289 Car Parks
- 157 Trailer Parks