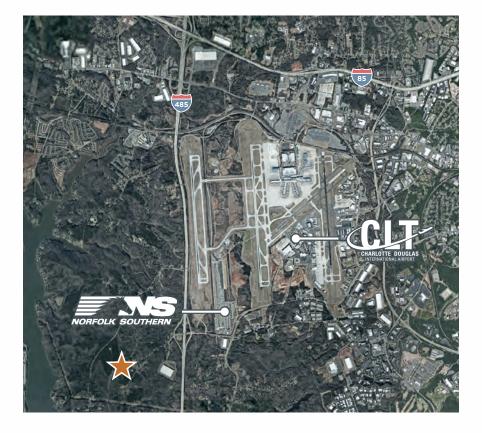

# LOCAL AREA

**Logistics 485** is positioned within minutes of Charlotte Douglas Int'l Airport and has the ease of access to I-485. Locally the area has been booming with development. *The River District* will be a 1,400-acre master-planned community including multifamily, single family homes, retail, and office space.

ACCESS 1 Mile TO I-485 3 Minutes CHARLOTTE2.5 MilesINT'L AIRPORT5 Minutes