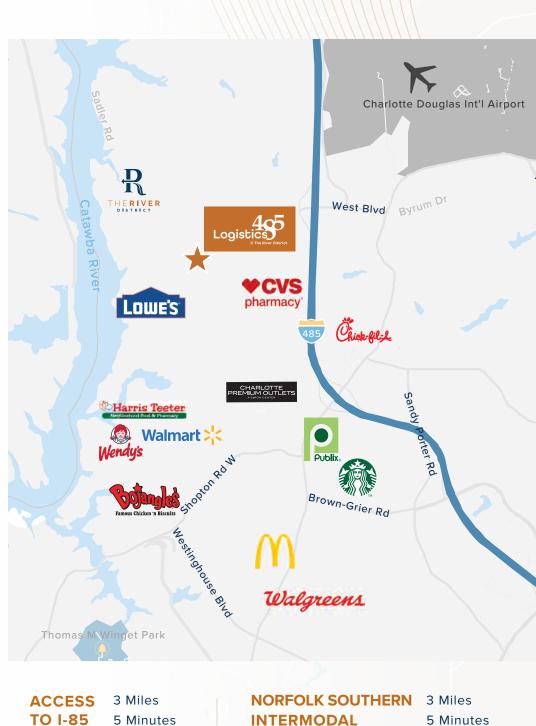

# LOCAL AREA

**Logistics 485** is positioned within minutes of Charlotte Douglas Int'l Airport and has the ease of access to I-485. Locally the area has been booming with development. *The River District* will be a 1,400-acre master-planned community including multifamily, single family homes, retail, and office space.

ACCESS 1 Mile TO I-485 3 Minutes CHARLOTTE2.5 MilesINT'L AIRPORT5 Minutes