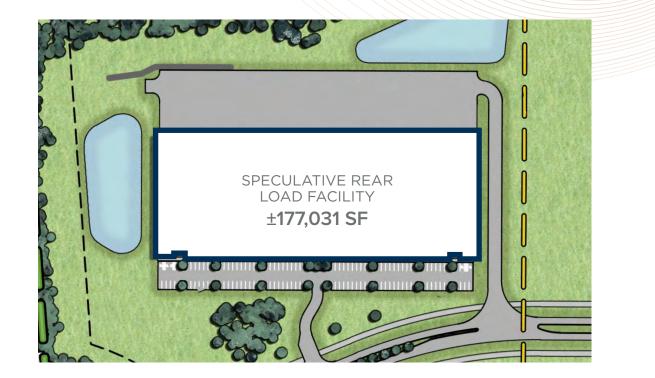

# PARK OVERVIEW

| Key             |                        |                            |
|-----------------|------------------------|----------------------------|
| Building<br>No. | Building<br>Dimensions | Building<br>Square Footage |
| 1               | 834'x572'              | ± <b>479,600 SF</b>        |
| 2               | 936'x262'              | ±245,007 SF                |
| 3               | 678'x262'              | ± 177,031 SF               |
| 4               | 624'x310'              | ±193,440 SF                |
| 5               | 676'x160'              | ±108,160 SF                |
| Total           |                        | ±1,203,238 SF              |

### **BUILDING HIGHLIGHTS**

- 36' Clear Height
- 96 Dock-High Doors
- 4 Drive-Ins
- 70' Speed Bay
- 289 Car Parks
- 157 Trailer Parks