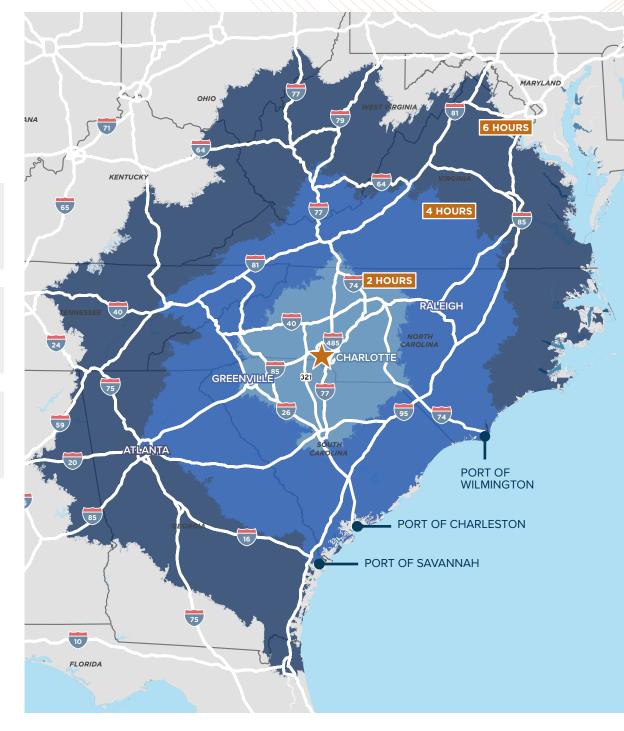

# STRATEGICALLY LOCATED

| PORT OF    | DISTANCE: 212 Miles |
|------------|---------------------|
| WILMINGTON | TIME: 3.5 Hours     |

PORT OFDISTANCE: 208 MilesCHARLESTONTIME: 3.25 Hours

PORT OF SAVANNAH DISTANCE: 252 Miles TIME: 3.75 Hours