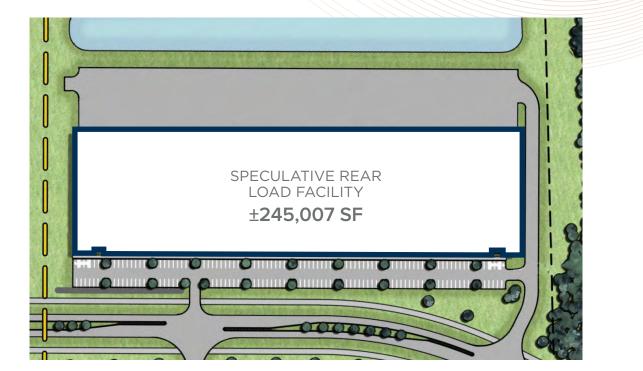

# PARK OVERVIEW

| Key             |                        |                            |
|-----------------|------------------------|----------------------------|
| Building<br>No. | Building<br>Dimensions | Building<br>Square Footage |
| 1               | 834'x572'              | ± <b>479,600 SF</b>        |
| 2               | 936'x262'              | ±245,007 SF                |
| 3               | 678'x262'              | ± 177,031 SF               |
| 4               | 624'x310'              | ±193,440 SF                |
| 5               | 676'x160'              | ±108,160 SF                |
| Total           |                        | ±1,203,238 SF              |

### **BUILDING HIGHLIGHTS**

- 32' Clear Height
- 56 Dock-High Doors
- 2 Drive-Ins
- 60' Speed Bay
- 164 Car Parks