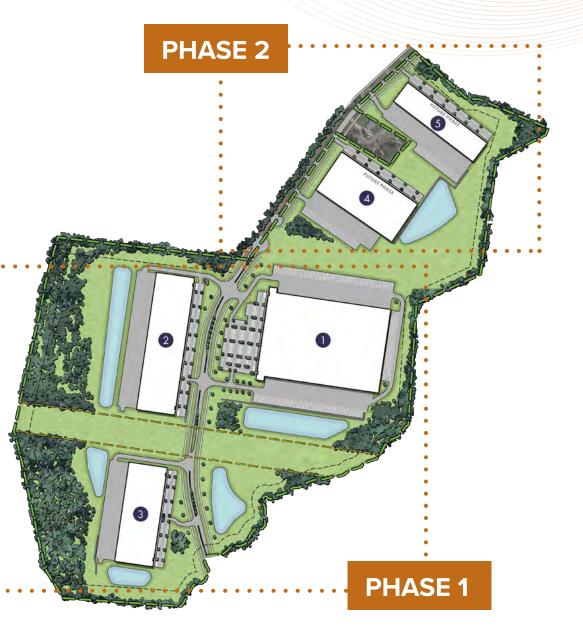

# PARK OVERVIEW

| Key             |                        |                            |
|-----------------|------------------------|----------------------------|
| Building<br>No. | Building<br>Dimensions | Building<br>Square Footage |
| 1               | 834'x572'              | ± <b>479,600 SF</b>        |
| 2               | 936'x262'              | ±245,007 SF                |
| 3               | 678'x262'              | ± 177,031 SF               |
| 4               | 624'x310'              | ±193,440 SF                |
| 5               | 676'x160'              | ±108,160 SF                |
| Total           |                        | ±1,203,238 SF              |