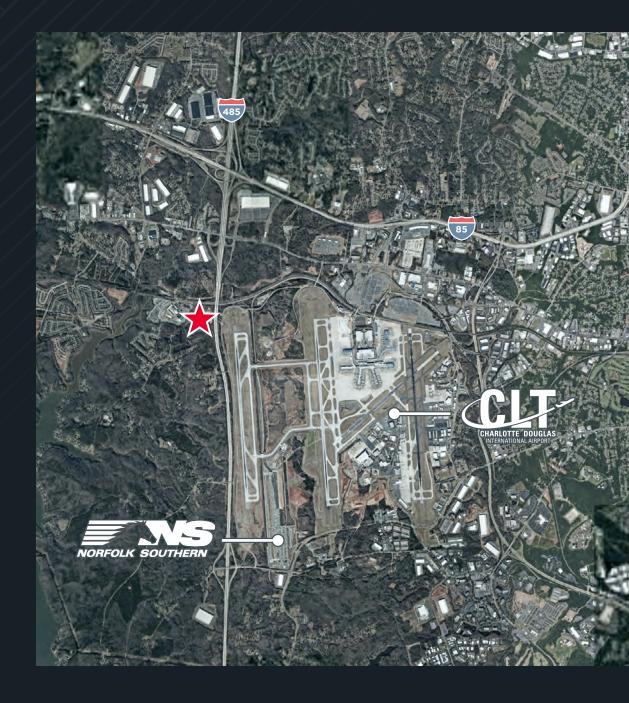

# STRATEGICALLY LOCATED

ACCESS TO I-485

DISTANCE: 2.1 Miles
TIME: 5 Minutes

CHARLOTTE INT'L AIRPORT

DISTANCE: 2.0 Miles
TIME: 4 Minutes

ACCESS TO I-85

DISTANCE: 2.3 Miles TIME: 5 Minutes

NORFOLK SOUTHERN INTERMODAL

DISTANCE: 3.0 Miles TIME: 5 Minutes

## DRIVING DISTANCE

PORT OF WILMINGTON

**DISTANCE:** 212 Miles TIME: 3.5 Hours

PORT OF CHARLESTON

**DISTANCE**: 208 Miles TIME: 3.25 Hours

PORT OF SAVANNAH

**DISTANCE:** 252 Miles TIME: 3.75 Hours