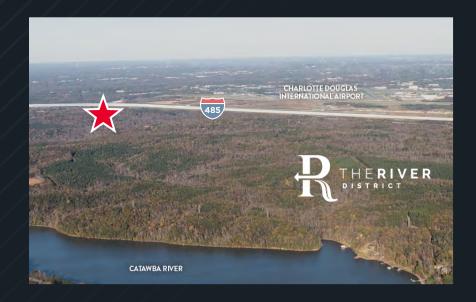

### WITHIN MINUTES OF THE RIVER DISTRICT

West Runway Logistics is positioned within close proximity to The River District, a 1,400-acre master planned community including multifamily, single family homes, retail, and office space.