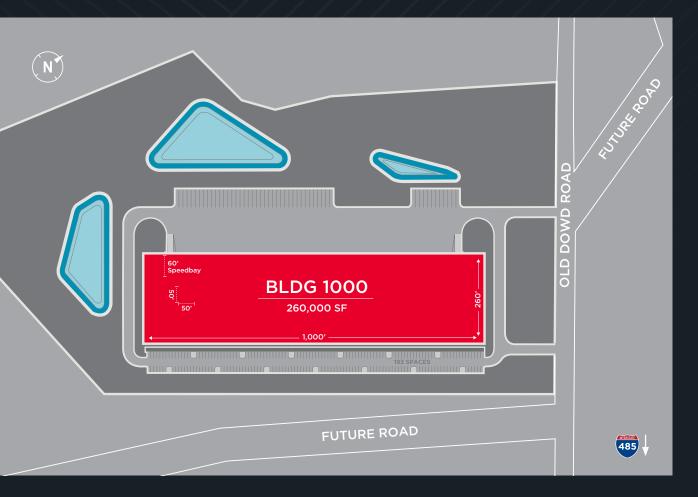

## DESIGNED FOR EFFICIENCY

With 260,000 SF of brand-new industrial space along Charlotte's I-485 beltway, **West Runway Logistics** offers users a modern last-mile facility with exceptional access to the Charlotte region and its customers. Combined with its strategic site design, users can leverage West Runway's prime location and proximity to Charlotte International Airport to expand operations, while running faster and more efficiently than the competition.