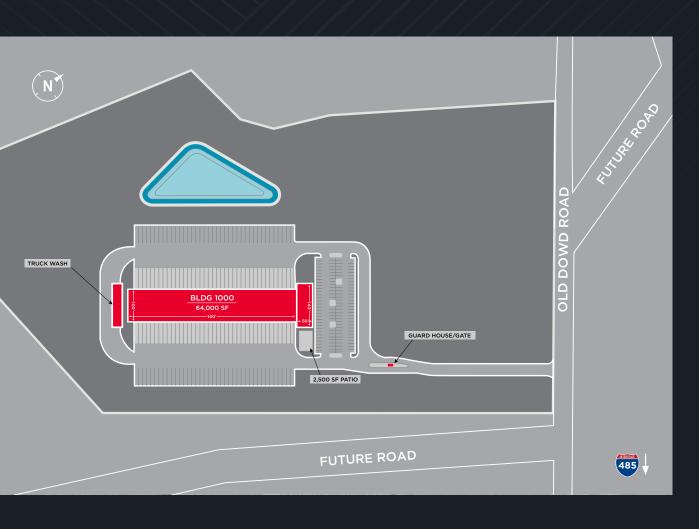

## ALTERNATE SITE PLAN

64,000 SF

24' CLEAR

120 AUTO PARKS

78 TRAILER PARKS

78 DOCK-HIGH DOORS

I-2 ZONING