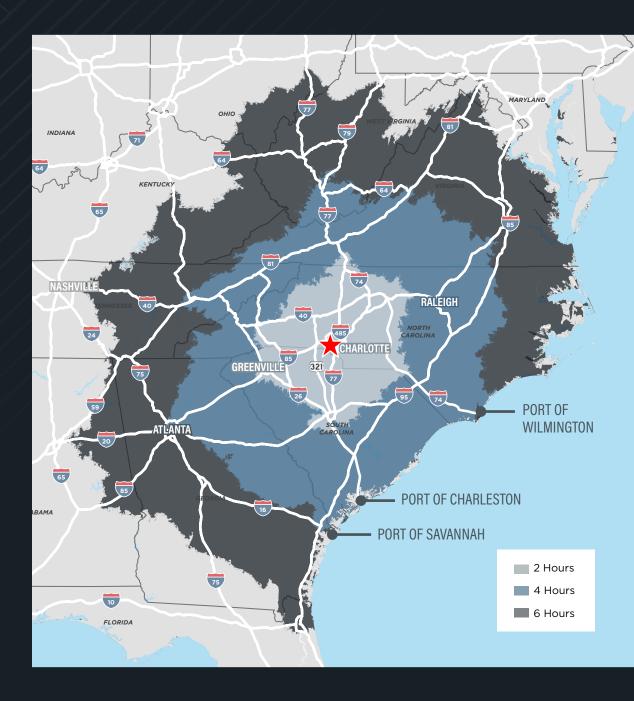

## DRIVING DISTANCE

PORT OF WILMINGTON

**DISTANCE:** 212 Miles TIME: 3.5 Hours

PORT OF CHARLESTON

**DISTANCE**: 208 Miles TIME: 3.25 Hours

PORT OF SAVANNAH

**DISTANCE:** 252 Miles TIME: 3.75 Hours