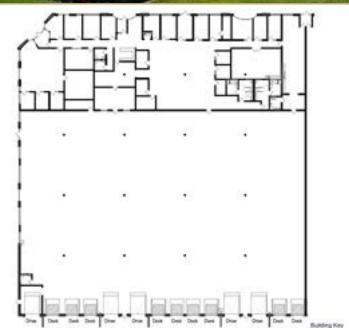

## **Property Information**

| BUILDING SIZE   | 131,121 SF                                                   |
|-----------------|--------------------------------------------------------------|
| SPACE AVAILABLE | 11,945 SF Office<br><u>25,887 SF Whse</u><br>37,832 SF Total |
| YEAR BUILT      | 2001                                                         |
| CLEAR HEIGHT    | 24'                                                          |
| LOADING         | 9 docks<br>5 drive-in doors                                  |
| LEASE RATE      | Negotiable                                                   |
| TAX & CAM       | \$3.92 PSF                                                   |