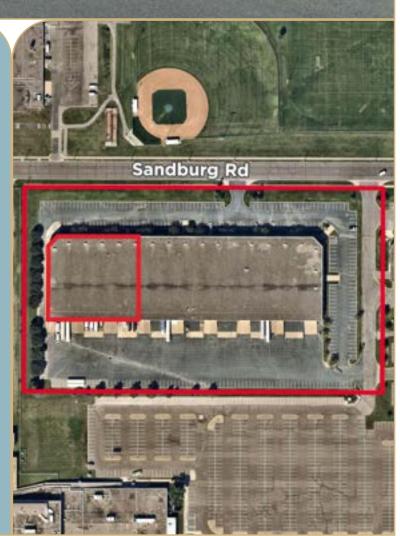

## Golden Valley Building II

6325 Sandburg Road, Golden Valley, MN

37,832 SF - Available March 1, 2025

## **Property Information**

| BUILDING SIZE   | 131,121 SF                                                   |
|-----------------|--------------------------------------------------------------|
| SPACE AVAILABLE | 11,945 SF Office<br><u>25,887 SF Whse</u><br>37,832 SF Total |
| YEAR BUILT      | 2001                                                         |
| CLEAR HEIGHT    | 24'                                                          |
| LOADING         | 9 docks<br>5 drive-in doors                                  |
| LEASE RATE      | Negotiable                                                   |
| TAX & CAM       | \$3.92 PSF                                                   |

## **Property Highlights**

- State of the art facility
- Incredible infill location
- Direct access to Hwy 100
- End cap with great glass line