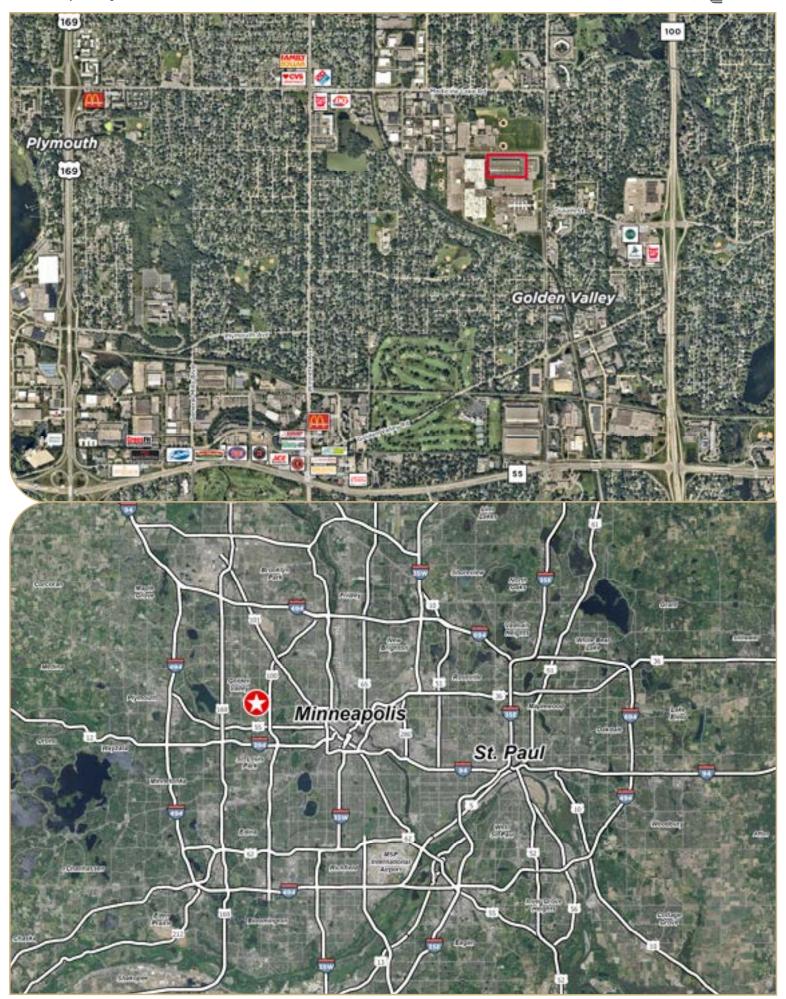

## Golden Valley Building II

6325 Sandburg Road, Golden Valley, MN

37,832 SF - Available March 1, 2025

## **Property Highlights**

- State of the art facility
- Incredible infill location
- Direct access to Hwy 100
- End cap with great glass line