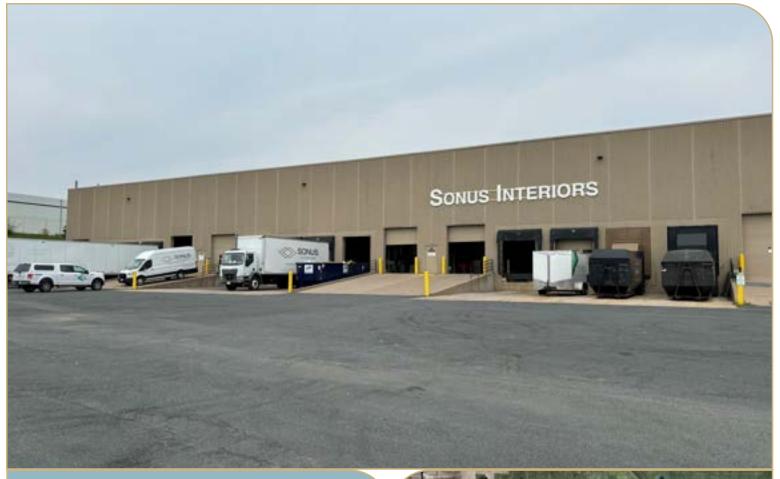

## **Property Information**

| BUILDING SIZE   | 131,121 SF                                                   |
|-----------------|--------------------------------------------------------------|
| SPACE AVAILABLE | 11,945 SF Office<br><u>25,887 SF Whse</u><br>37,832 SF Total |
| YEAR BUILT      | 2001                                                         |
| CLEAR HEIGHT    | 24'                                                          |
| LOADING         | 9 docks<br>5 drive-in doors                                  |
| LEASE RATE      | Negotiable                                                   |
| TAX & CAM       | \$3.92 PSF                                                   |

## **Property Highlights**

- State of the art facility
- Incredible infill location
- Direct access to Hwy 100
- End cap with great glass line