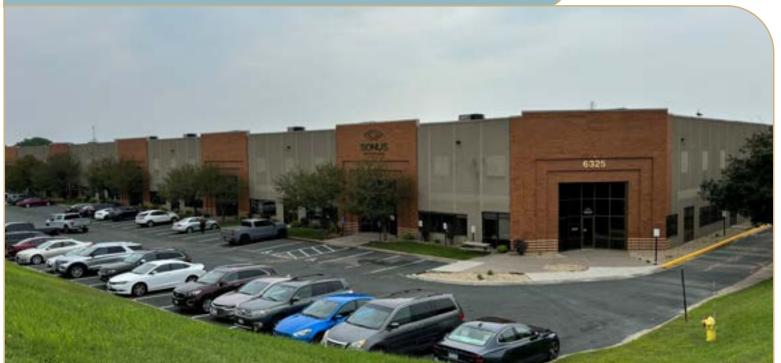

## Golden Valley Building II

6325 Sandburg Road, Golden Valley, MN

37,832 SF - Available March 1, 2025

## **Property Highlights**

- State of the art facility
- Incredible infill location
- Direct access to Hwy 100
- End cap with great glass line