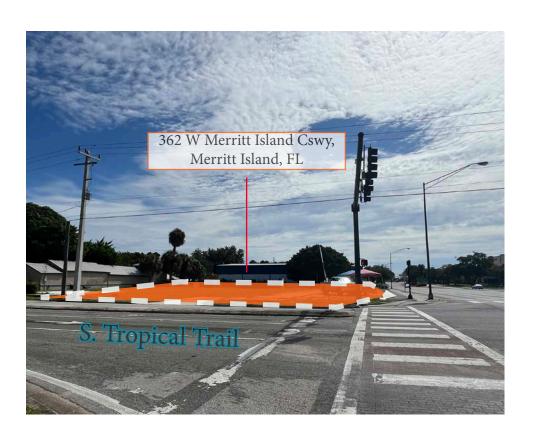

# FOR SALE OR LEASE .68 AC PREMIER HARD CORNER

362 W Merritt Island Causeway Merritt Island, FL 32952

Merritt City

**AADT 32,000** 

**ALEC McNAMARA** Director Retail Brokerage Direct +1 407 541 4385 Mobile +1 770 597 5457 alec.mcnamara@cushwake.com

#### Address: 362 W Merritt Island Causeway, Merritt Island, FL 32952

• Size: .68 acre For Sale & Ground Lease

• **Zoning:** BU-2

• Access: Full lighted access (on W Merritt Island Cswy/520)

• Traffic Count: 32,000 AADT (on W Merritt Island Cswy/520)

### PROPERTY *Highlights*

- The Merritt Island Causeway area features prominent big-box retailers including Home Depot (home improvement), Publix (grocery), West Marine (marine supplies), TJ Maxx (discount retail), Ross (discount retail), and Harbor Freight (tools and equipment). Additionally, you'll find a variety of quick-service restaurants such as Chic-fil-A, Popeyes, Wendy's, Starbucks, Olive Garden, and Tijuana Flats. There are also specialty stores and services like Tires Plus (auto service) and T-Mobile (mobile phones and accessories).
- 362 W Merritt Island Causeway is situated at a prominent corner with full access from a lighted intersection. The traffic buildup at the intersection of Merritt Island Causeway and Tropical Trail enhances the site's visibility and exposure.
- Merritt Island Causeway serves as the primary route between Cocoa and Cocoa Beach, with Cocoa Beach being a major traffic generator. As a result, 362 W Merritt Island Causeway experiences higher traffic volumes and increased visibility.
- Merritt Island, located on Florida's east coast, is a great destination with a variety of natural beauty, outdoor recreation and attractions like Kennedy Space Center, Merritt Island National Wildlife Refuge, Cocoa Beach, and Canaveral National Seashore.