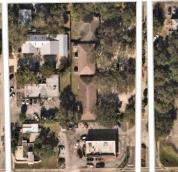

### PROPERTY *Highlights*

- The Merritt Island Causeway area features prominent big-box retailers including Home Depot (home improvement), Publix (grocery), West Marine (marine supplies), TJ Maxx (discount retail), Ross (discount retail), and Harbor Freight (tools and equipment). Additionally, you'll find a variety of quick-service restaurants such as Chic-fil-A, Popeyes, Wendy's, Starbucks, Olive Garden, and Tijuana Flats. There are also specialty stores and services like Tires Plus (auto service) and T-Mobile (mobile phones and accessories).
- 362 W Merritt Island Causeway is situated at a prominent corner with full access from a lighted intersection. The traffic buildup at the intersection of Merritt Island Causeway and Tropical Trail enhances the site's visibility and exposure.
- Merritt Island Causeway serves as the primary route between Cocoa and Cocoa Beach, with Cocoa Beach being a major traffic generator. As a result, 362 W Merritt Island Causeway experiences higher traffic volumes and increased visibility.
- Merritt Island, located on Florida's east coast, is a great destination with a variety of natural beauty, outdoor recreation and attractions like Kennedy Space Center, Merritt Island National Wildlife Refuge, Cocoa Beach, and Canaveral National Seashore.