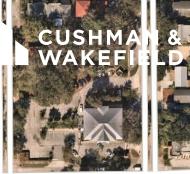

#### Address: 362 W Merritt Island Causeway, Merritt Island, FL 32952

• Size: .68 acre For Sale & Ground Lease

• **Zoning:** BU-2

• Access: Full lighted access (on W Merritt Island Cswy/520)

• Traffic Count: 32,000 AADT (on W Merritt Island Cswy/520)