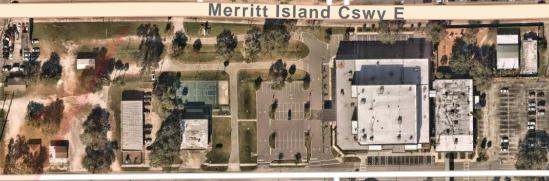

### PROPERTY *Highlights*

- The Merritt Island Causeway area features prominent big-box retailers including Home Depot (home improvement), Publix (grocery), West Marine (marine supplies), TJ Maxx (discount retail), Ross (discount retail), and Harbor Freight (tools and equipment). Additionally, you'll find a variety of quick-service restaurants such as Chic-fil-A, Popeyes, Wendy's, Starbucks, Olive Garden, and Tijuana Flats. There are also specialty stores and services like Tires Plus (auto service) and T-Mobile (mobile phones and accessories).
- 362 W Merritt Island Causeway is situated at a prominent corner with full access from a lighted intersection. The traffic buildup at the intersection of Merritt Island Causeway and Tropical Trail enhances the site's visibility and exposure.
- Merritt Island Causeway serves as the primary route between Cocoa and Cocoa Beach, with Cocoa Beach being a major traffic generator. As a result, 362 W Merritt Island Causeway experiences higher traffic volumes and increased visibility.
- Merritt Island, located on Florida's east coast, is a great destination with a variety of natural beauty, outdoor recreation and attractions like Kennedy Space Center, Merritt Island National Wildlife Refuge, Cocoa Beach, and Canaveral National Seashore.