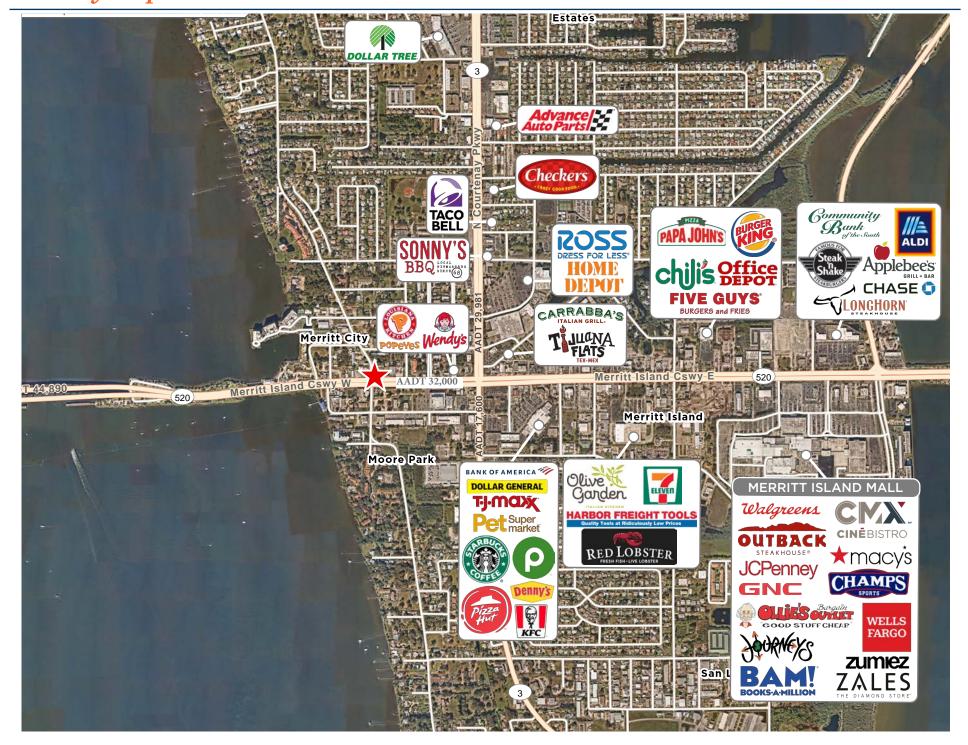

### PROPERTY *Highlights*

- The Merritt Island Causeway area features prominent big-box retailers including Home Depot (home improvement), Publix (grocery), West Marine (marine supplies), TJ Maxx (discount retail), Ross (discount retail), and Harbor Freight (tools and equipment). Additionally, you'll find a variety of quick-service restaurants such as Chic-fil-A, Popeyes, Wendy's, Starbucks, Olive Garden, and Tijuana Flats. There are also specialty stores and services like Tires Plus (auto service) and T-Mobile (mobile phones and accessories).
- 362 W Merritt Island Causeway is situated at a prominent corner with full access from a lighted intersection. The traffic buildup at the intersection of Merritt Island Causeway and Tropical Trail enhances the site's visibility and exposure.
- Merritt Island Causeway serves as the primary route between Cocoa and Cocoa Beach, with Cocoa Beach being a major traffic generator. As a result, 362 W Merritt Island Causeway experiences higher traffic volumes and increased visibility.
- Merritt Island, located on Florida's east coast, is a great destination with a variety of natural beauty, outdoor recreation and attractions like Kennedy Space Center, Merritt Island National Wildlife Refuge, Cocoa Beach, and Canaveral National Seashore.