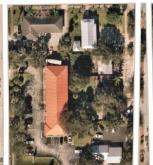

#### Address: 362 W Merritt Island Causeway, Merritt Island, FL 32952

• Size: .68 acre For Sale & Ground Lease

• **Zoning:** BU-2

• Access: Full lighted access (on W Merritt Island Cswy/520)

• Traffic Count: 32,000 AADT (on W Merritt Island Cswy/520)