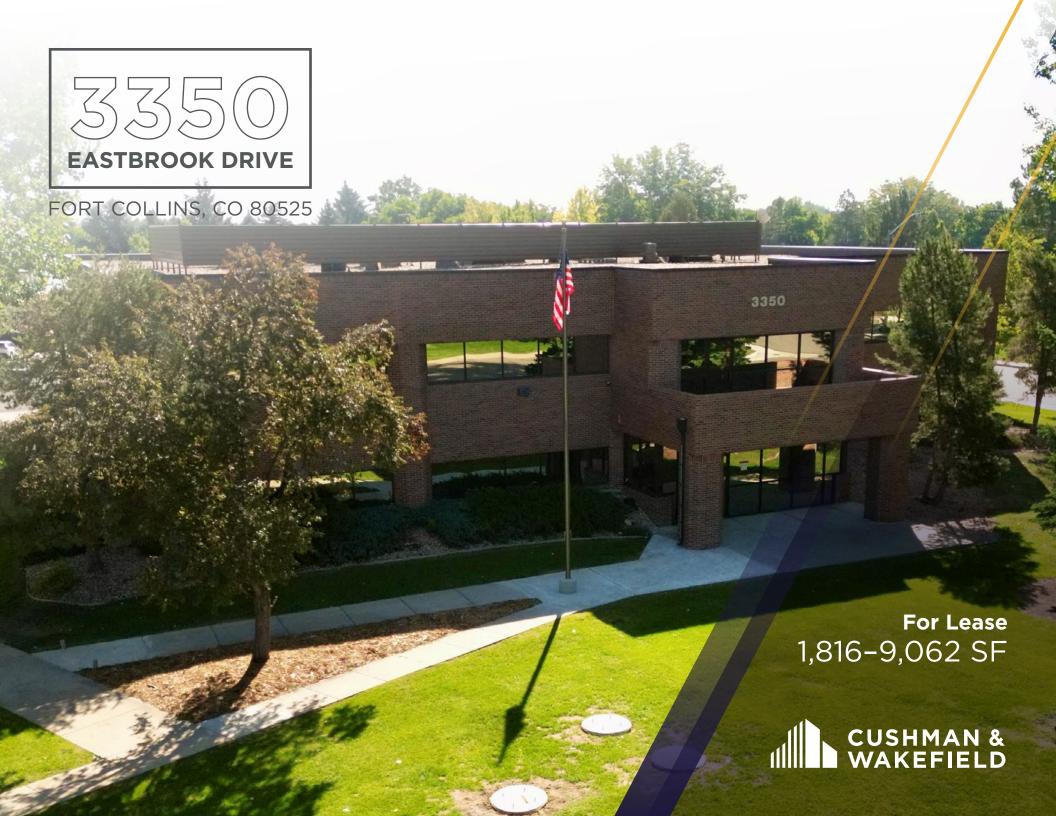

Newly remodeled, first class office space in desirable Southeast Fort Collins. Availability ranges from 1,816 SF to 9,062 SF. Potential to add overhead door to Suite 120. Tenant finish negotiable. Ideally suited for medical or professional office users.

**BUILDING SIZE** 19,809 SF

**AVAILABLE SPACE** 1,816-9,062 SF

**AVAILABLE DATE** DECEMBER 2024

YEAR BUILT / REMODELED 1984 / 2024

LEASE RATE \$18-\$19/SF NNN

**ESTIMATED NNNs** \$10/SF

| AVAILABILITIES |          |
|----------------|----------|
| FIRST FLOOR    |          |
| SUITE 120      | 4,963 SF |
| SECOND FLOOR   |          |
| SUITE 200*     | 2,283 SF |
| SUITE 240*     | 1,816 SF |
|                |          |