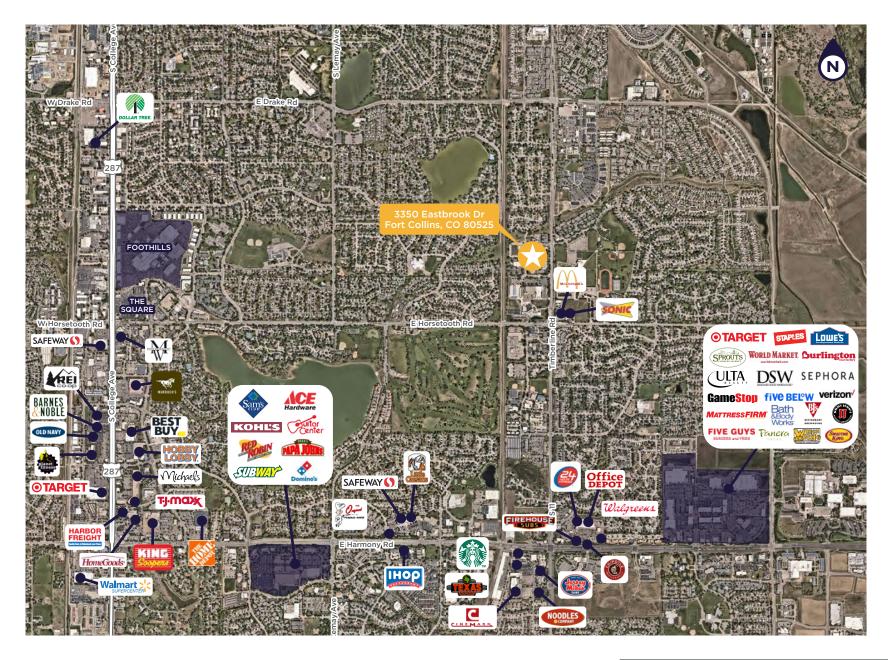

Newly remodeled, first class office space in desirable Southeast Fort Collins. Availability ranges from 1,816 SF to 9,062 SF. Potential to add overhead door to Suite 120. Tenant finish negotiable. Ideally suited for medical or professional office users.

**BUILDING SIZE** 19,809 SF

**AVAILABLE SPACE** 1,816-9,062 SF

**AVAILABLE DATE** DECEMBER 2024

YEAR BUILT / REMODELED 1984 / 2024

LEASE RATE \$18-\$19/SF NNN

**ESTIMATED NNNs** \$10/SF

| AVAILABILITIES |          |
|----------------|----------|
| FIRST FLOOR    |          |
| SUITE 120      | 4,963 SF |
| SECOND FLOOR   |          |
| SUITE 200*     | 2,283 SF |
| SUITE 240*     | 1,816 SF |
|                |          |

\*SUITE 200 & 240 CAN BE COMBINED



## **// FLOOR PLANS**



## // NEARBY BUSINESSES & AMENITIES





## CONTACT

COLE HERK, CCIM Director +1 970 690 6005 cole.herk@cushwake.com 772 Whalers Way, Suite 200 Fort Collins, CO 80525 +1 970 776 3900 cushmanwakefield.com

©2024 Cushman & Wakefield. All rights reserved. The information contained in this communication is strictly confidential. This information has been obtained from sources believed to be reliable but has not been verified. NO WARRANTY OR REPRESENTATION, EXPRESS OR IMPLIED, IS MADE AS TO THE CONDITION OF THE PROPERTY (OR PROPERTIES) REFERENCED HEREIN OR AS TO THE ACCURACY OR COMPLETENESS OF THE INFORMATION CONTAINED HEREIN, AND SAME IS SUBMITTED SUBJECT TO ERRORS, OMISSIONS, CHANGE OF PRICE, RENTAL OR OTHER CONDITIONS, WITHDRAWAL WITHOUT NOTICE, AND TO ANY SPECIAL LISTING CONDITIONS IMPOSED BY THE PROPERTY OWNER(S). ANY PROJECT