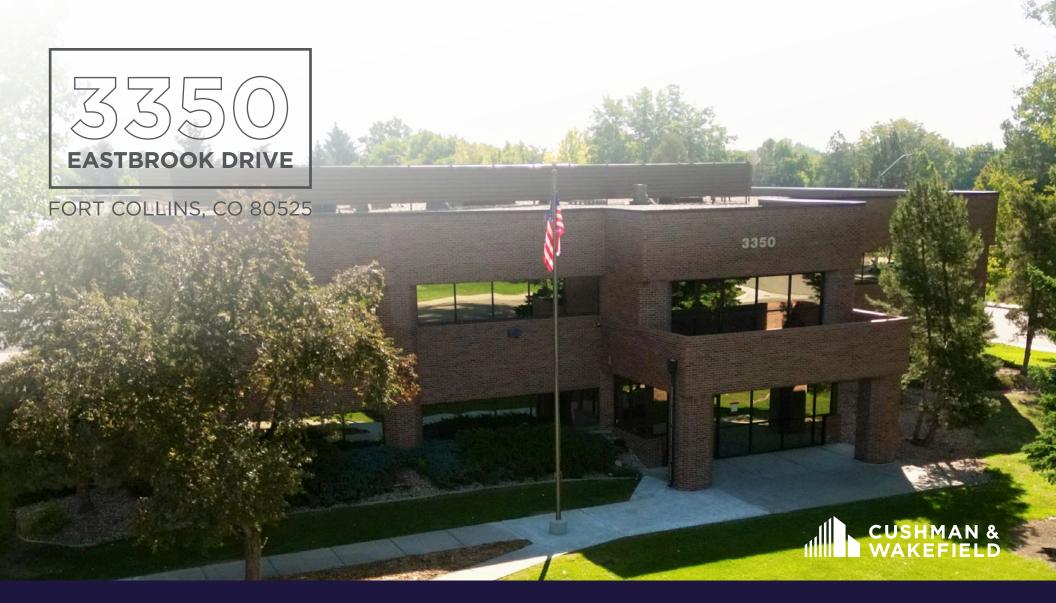

Newly remodeled, first class office space in desirable Southeast Fort Collins. Availability ranges from 1,816 SF to 9,062 SF. Potential to add overhead door to Suite 120. Tenant finish negotiable. Ideally suited for medical or professional office users.