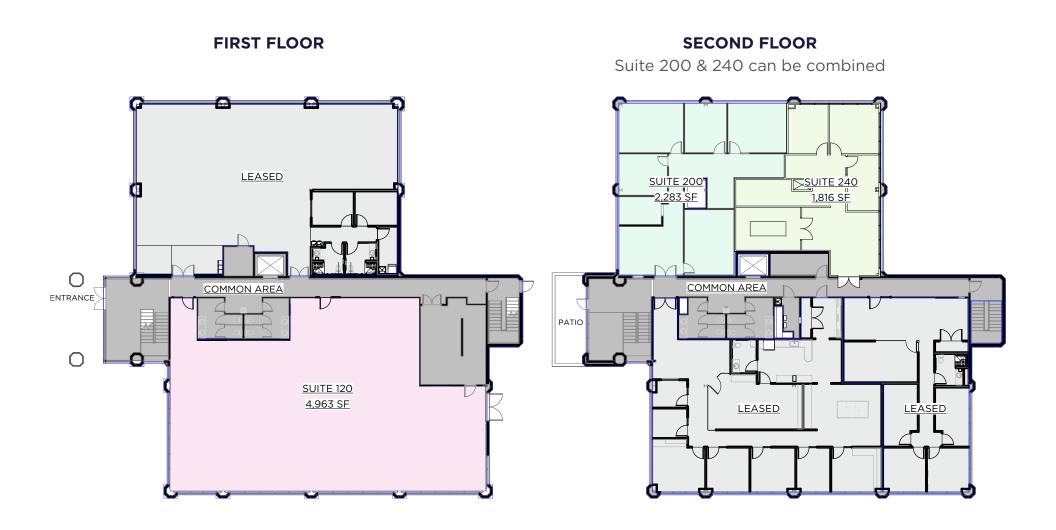

**BUILDING SIZE** 19,809 SF

**AVAILABLE SPACE** 1,816-9,062 SF

**AVAILABLE DATE** DECEMBER 2024

YEAR BUILT / REMODELED 1984 / 2024

LEASE RATE \$18-\$19/SF NNN

**ESTIMATED NNNs** \$10/SF

| AVAILABILITIES |          |
|----------------|----------|
| FIRST FLOOR    |          |
| SUITE 120      | 4,963 SF |
| SECOND FLOOR   |          |
| SUITE 200*     | 2,283 SF |
| SUITE 240*     | 1,816 SF |
|                |          |

\*SUITE 200 & 240 CAN BE COMBINED

## **// FLOOR PLANS**