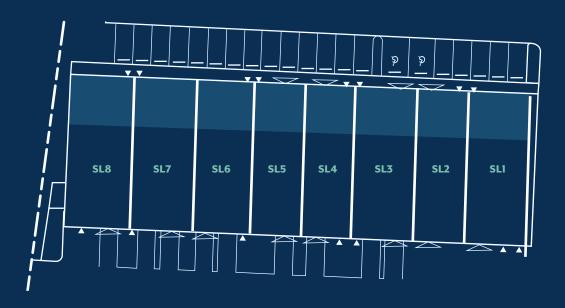

## **BUILDING D**

18,512 SF

|     | GROUND FLOOR | MEZZANINE | TOTAL       | PRICE PSF      | PRICE          |
|-----|--------------|-----------|-------------|----------------|----------------|
| SL8 | 2,013 sq ft  | 467 sq ft | 2,480 sq ft | \$390          | \$967,200      |
| SL7 | 2,013 sq ft  | 467 sq ft | 2,480 sq ft | \$390          | \$967,200      |
| SL6 | 2,013 sq ft  | 467 sq ft | 2,480 sq ft | \$390          | \$967,200      |
| SL5 | 1,638 sq ft  | 350 sq ft | 1,988 sq ft | \$390          | \$775,320      |
| SL4 | 1,638 sq ft  | 350 sq ft | 1,988 sq ft | Future Release | Future Release |
| SL3 | 2,013 sq ft  | 467 sq ft | 2,480 sq ft | Future Release | Future Release |
| SL2 | 1,638 sq ft  | 350 sq ft | 1,988 sq ft | Future Release | Future Release |
| SL1 | 2,052 sq ft  | 576 sq ft | 2,628 sq ft | Future Release | Future Release |