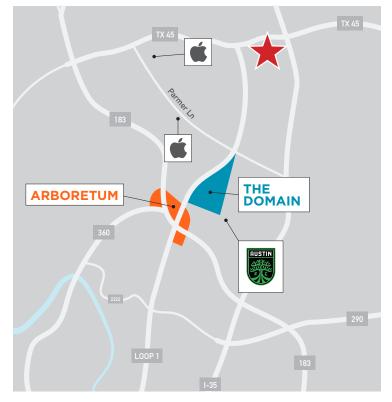

# SITE PLAN & LOCATION

Travesia Corporate Park is located within a mile of over 1,000,000 square feet of newly built retail, lodging and restaurant amenities at La Frontera.

- Centrally located near the intersection of Interstate 35, State Highway 45, and Loop 1 allowing great access to Austin and the surrounding bedroom communities; Pflugerville, Round Rock, Cedar Park, and Leander.
- Close proximity to numerous retail stores and restaurants in the Boardwalk Shopping Center, Hester's Crossing, Round Rock Crossing, Sky Ridge Plaza, and Vintage Plaza.
- Near-by employers include: 3M, Abbott Laboratories, Apple, Applied Materials, Dell, Freescale, IBM, National Instruments, Samsung, Solectron, State Farm Insurance, and Sun Microsystems.