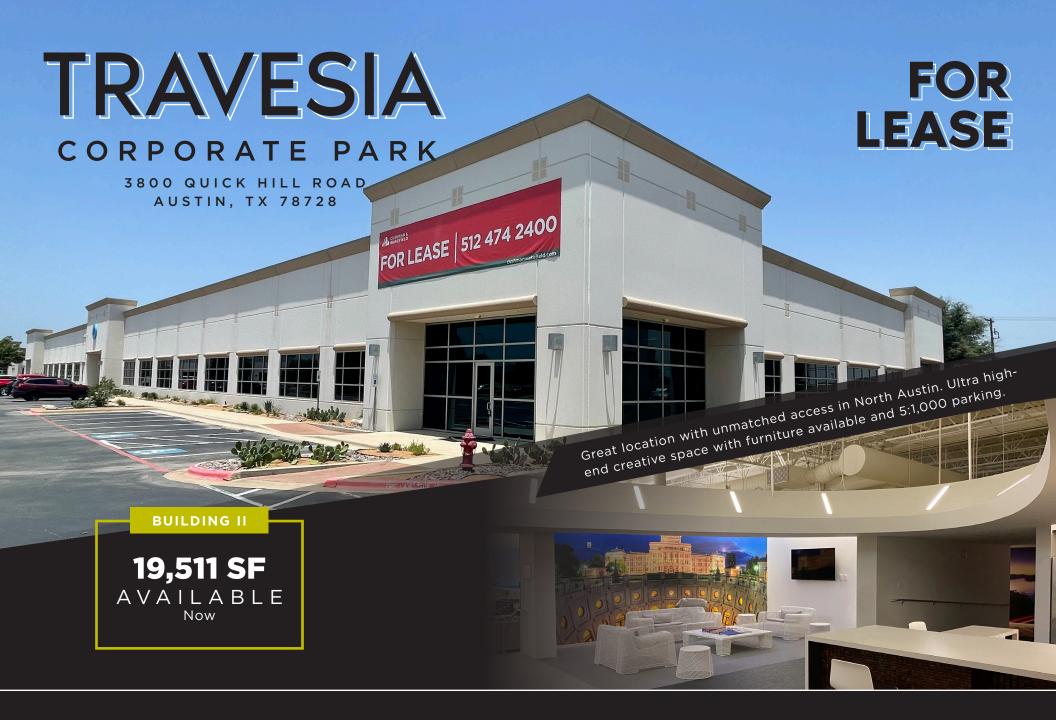

#### BRIAN LIVERMAN

brian.liverman@cushwake.com +1 512 814 3402 MATT FRIZZELL

matt.frizzell@cushwake.com +1 512 814 3404



# SITE PLAN & LOCATION

Travesia Corporate Park is located within a mile of over 1,000,000 square feet of newly built retail, lodging and restaurant amenities at La Frontera.

- Centrally located near the intersection of Interstate 35, State Highway 45, and Loop 1 allowing great access to Austin and the surrounding bedroom communities; Pflugerville, Round Rock, Cedar Park, and Leander.
- Close proximity to numerous retail stores and restaurants in the Boardwalk Shopping Center, Hester's Crossing, Round Rock Crossing, Sky Ridge Plaza, and Vintage Plaza.
- Near-by employers include: 3M, Abbott Laboratories, Apple, Applied Materials, Dell, Freescale, IBM, National In