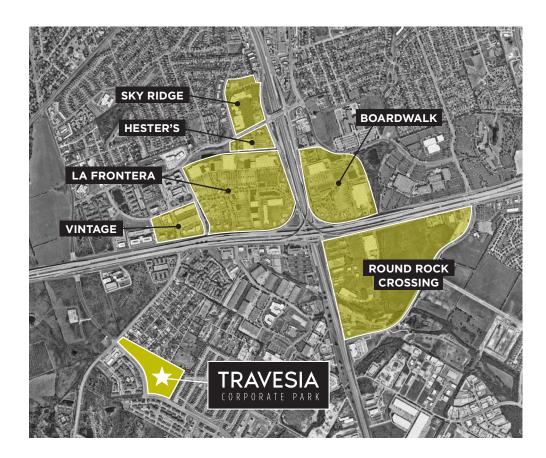

# NEARBY AMENITIES

### LA FRONTERA 1.2 Miles

# BOARDWALK Shopping Center | 1.5 Miles

### HESTER'S Crossing | 1.8 Miles

Burger King Gold's Gym Grapevine Market

# SKY RIDGE Plaza | 2.0 Miles

Flix Brewhouse China Wall Jack in the Box Luby's Cafeteria Luna Coffee Co.

# **ROUND ROCK** Crossing | 1.4 Miles

Target Ambica Foods Firehouse Subs Hangtown Grill Jason's Deli Kiva Juice