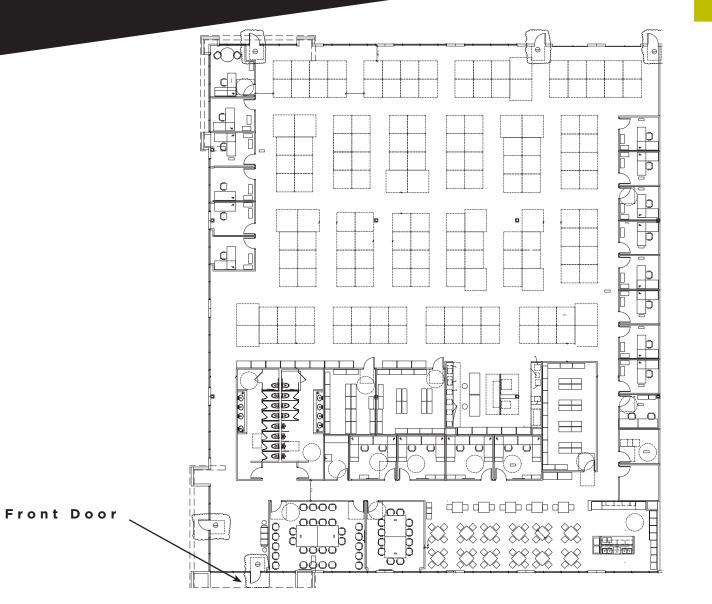

fet Palace Chick-Fil-A Chili's Chola Restaurant Joe's Crab Shack Macaroni Grill McDonald's Panda Express Souper Salad Subway

#### RETAIL

The Home Depot The UPS Store Wal-Mart

# HOTELS

#### **Under 2.0 Miles**

La Quinta Inn Extended Stay Hampton Inn Holiday Inn

Residence Inn y Value Place Hotel Days Inn Marriott

### HESTER'S Crossing | 1.8 Miles

Burger King Gold's Gym Grapevine Market

# SKY RIDGE Plaza | 2.0 Miles

Flix Brewhouse China Wall Jack in the Box Luby's Cafeteria Luna Coffee Co.

# **ROUND ROCK** Crossing | 1.4 Miles

Target Ambica Foods Firehouse Subs Hangtown Grill Jason's Deli Kiva Juice





#### BRIAN LIVERMAN

brian.liverman@cushwake.com +1 512 814 3402 matt.frizzell@cushwake.com +1 512 814 3404

MATT FRIZZELL

# FLOOR PLAN

BUILDING II **19,511 SF** AVAILABLE Now



#### BRIAN LIVERMAN

brian.liverman@cushwake.com +1 512 814 3402 MATT FRIZZELL

matt.frizzell@cushwake.com +1 512 814 3404