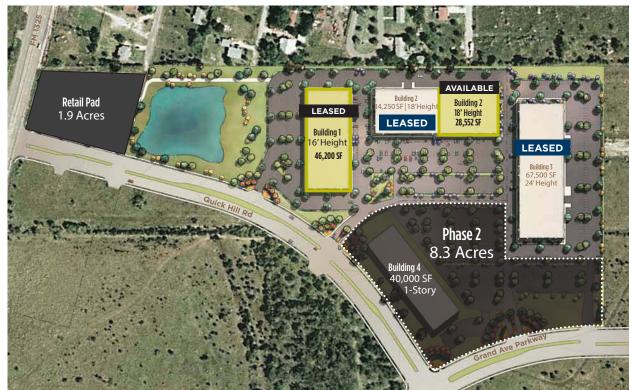

LL

matt.frizzell@cushwake.com +1 512 814 3404



# SITE PLAN & LOCATION

Travesia Corporate Park is located within a mile of over 1,000,000 square feet of newly built retail, lodging and restaurant amenities at La Frontera.

- Centrally located near the intersection of Interstate 35, State Highway 45, and Loop 1 allowing great access to Austin and the surrounding bedroom communities; Pflugerville, Round Rock, Cedar Park, and Leander.
- Close proximity to numerous retail stores and restaurants in the Boardwalk Shopping Center, Hester's Crossing, Round Rock Crossing, Sky Ridge Plaza, and Vintage Plaza.
- Near-by employers include: 3M, Abbott Laboratories, Apple, Applied Materials, Dell, Freescale, IBM, National Instruments, Samsung, Solectron, State Farm Insurance, and Sun Microsystems.





#### BRIAN LIVERMAN brian.liverman@cushwake.com +1 512 814 3402

MATT FRIZZELL matt.frizzell@cushwake.com +1 512 814 3404



# NEARBY AMENITIES

### LA FRONTERA 1.2 Miles

#### RESTAURANTS

Applebee's Chipotle Fire Bowl Cafe Jimmy John's Maggie Moo's Ice Cream Mongolian Grille Olive Garden Red Lobster Schlotzsky's Deli Serranos Smoothie King T.G.I. Fridays Tokyo Steak House Wing Stop

#### RETAIL

Bed Bath & Beyond Lowe's Office Depot Sam's Club Starbuck's

# BOARDWALK Shopping Center | 1.5 Miles

#### RESTAURANTS

Subway Souper Salad Buffet Palace Chick-Fil-A Chili's Chola Restaurant Joe's Crab Shack Macaroni Grill McDonald's Panda Express Souper Salad Subway

#### RETAIL

The Home Depot The UPS Store Wal-Mart

# HOTELS

#### **Under 2.0 Miles**

La Quinta Inn Extended Stay Hampton Inn